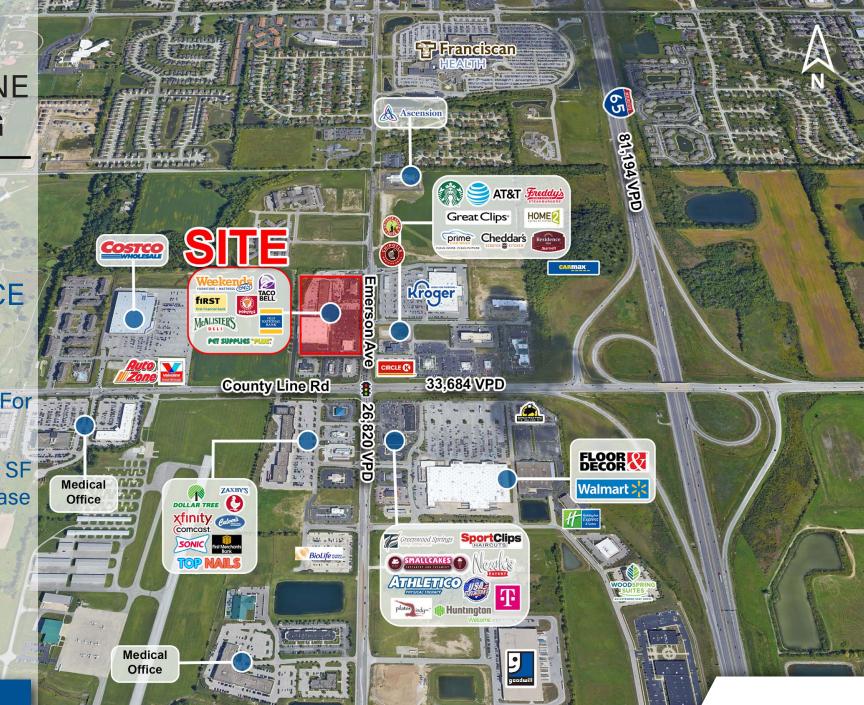

# COUNTY LINE CROSSING

8810 S Emerson Indianapolis, IN 46237

#### PROPERTY HIGHLIGHTS:

- Multi or single tenant outlot with drive-thru opportunity
- Large view corridors to County Line Rd & Emerson Ave (60,000 VPD)
- Super-regional intersection surrounded by national retailers including Kroger Marketplace, Costco, Walmart Supercenter, Floor & Décor, and more
- Fastest growing retail & restaurant corridor in Johnson County
- Strong daytime demographics with major employers including Franciscan Health Hospital (1,600 FTE)

| DEMOGRAPHICS     | 1 MILE   | 3 MILE   | 5 MILE   |
|------------------|----------|----------|----------|
| Population:      | 4,402    | 70,221   | 179,235  |
| Total Employees: | 10,229   | 35,886   | 63,426   |
| Households:      | 1,835    | 28,801   | 70,308   |
| Avg. HH Income:  | \$98,719 | \$74,803 | \$79,619 |