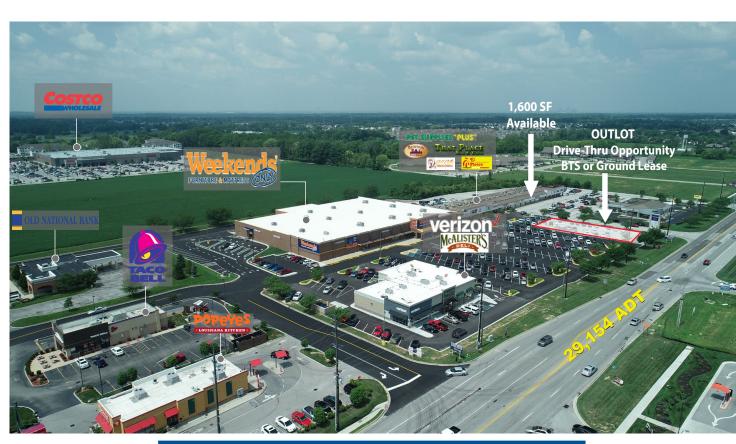

#### INLINE SPACE & OUTLOT 1,600 SF Available For Lease

**Outlot** up to 5,000 SF BTS or Ground Lease

RETAIL SPACE & OUTLOT AVAILABLE

CONTACT: Seth Biggerstaff E: Seth@VeritasRealty.com T: 317-472-1800 John Holloway E: John@VeritasRealty.com T: 317-472-1800

#### PROPERTY OVERVIEW

RETAIL SPACE AVAILABLE:

1,600 SF of Inline space

#### OUTLOT AVAILABLE:

**Outlot:** Up to 5,000 SF with drivethru potential available for ground lease or BTS