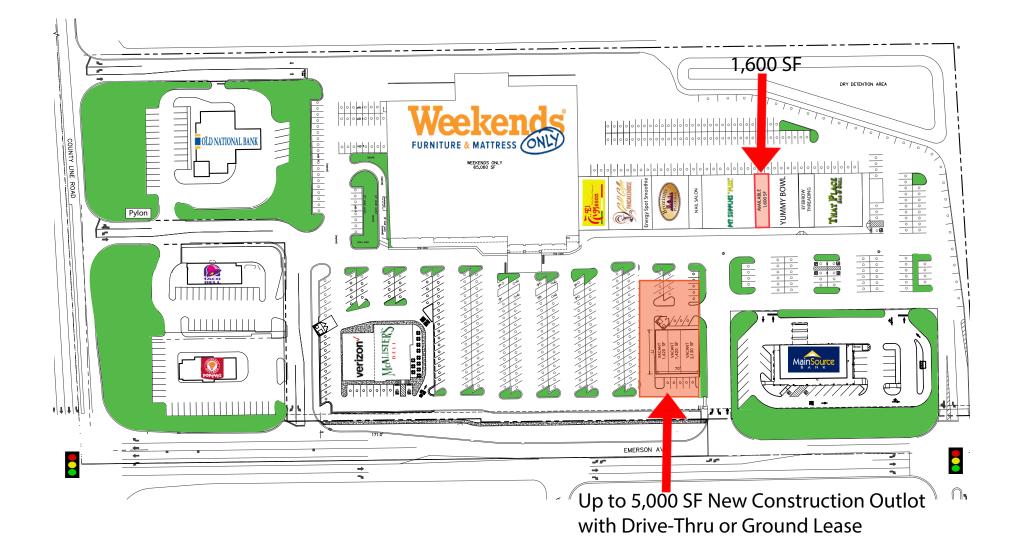

#### INLINE SPACE & OUTLOT 1,600 SF Available For Lease

**Outlot** up to 5,000 SF BTS or Ground Lease

RETAIL SPACE & OUTLOT AVAILABLE

CONTACT: Seth Biggerstaff E: Seth@VeritasRealty.com T: 317-472-1800 John Holloway E: John@VeritasRealty.com T: 317-472-1800

#### OUTLOT AVAILABLE:

**Outlot:** Up to 5,000 SF with drivethru potential available for ground lease or BTS

#### OUTLOT SITE PLAN

1,600 SF

Information within this brochure has been obtained from sources believed reliable, but we make no representations or warranties, expressed or implied, as to the accuracy of the information. Prospective tenant and tenant representatives must verify the information and bears all risk for any inaccuracies as it relates to property and market information.