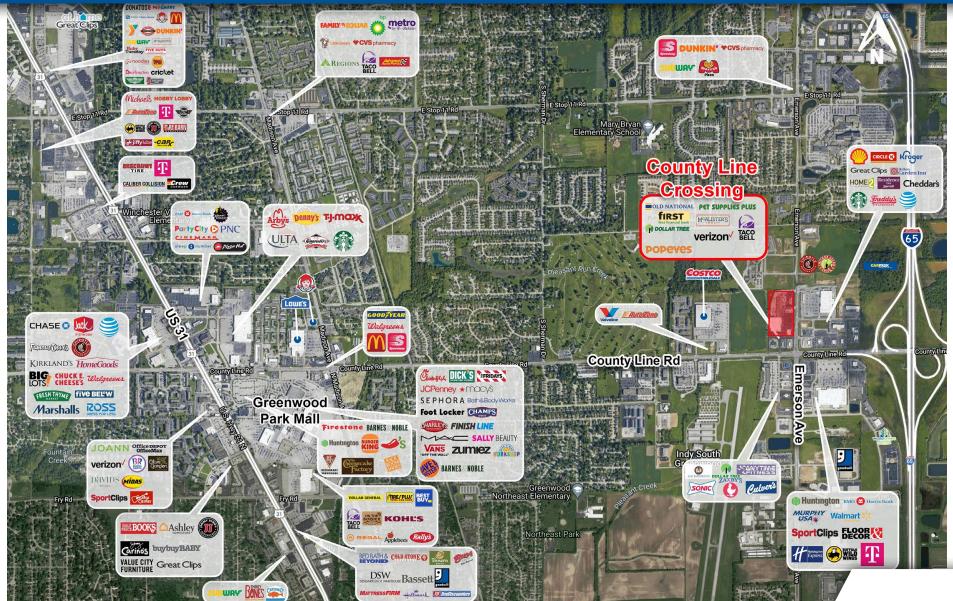

#### PROPERTY HIGHLIGHTS:

- Multi or single tenant outlot with drive-thru opportunity
- Large view corridors to County Line Rd & Emerson Ave (60,000 VPD)
- Super-regional intersection surrounded by national retailers including Kroger Marketplace, Costco, Walmart Supercenter, Floor & Décor, and more
- Fastest growing retail & restaurant corridor in Johnson County
- Strong daytime demographics with major employers including Franciscan Health Hospital (1,600 FTE)

#### MARKET OVERVIEW

CONTACT:

CHAIN\_INKS

**John Holloway** T: 317-472-1800 E: John@VeritasRealty.com

Seth Biggerstaff T: 317-472-1800 E: Seth@VeritasRealty.com **VERITAS** R E A L T Y

www.VeritasRealty.com