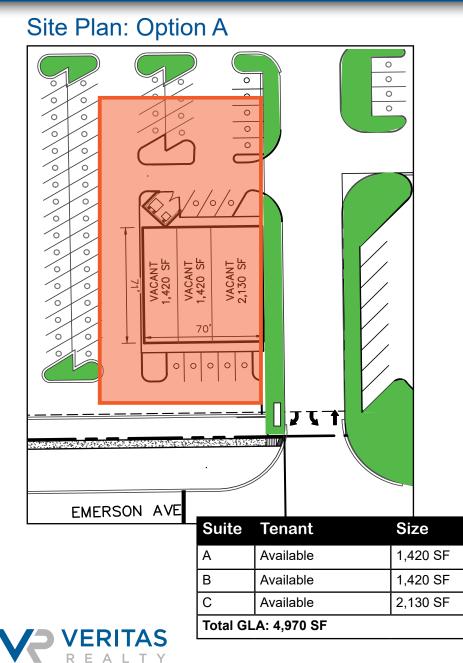

#### PROPERTY OVERVIEW

RETAIL SPACE AVAILABLE:

1,600 SF of Inline space

#### OUTLOT SITE PLAN

1,600 SF

Information within this brochure has been obtained from sources believed reliable, but we make no representations or warranties, expressed or implied, as to the accuracy of the information. Prospective tenant and tenant representatives must verify the information and bears all risk for any inaccuracies as it relates to property and market information.