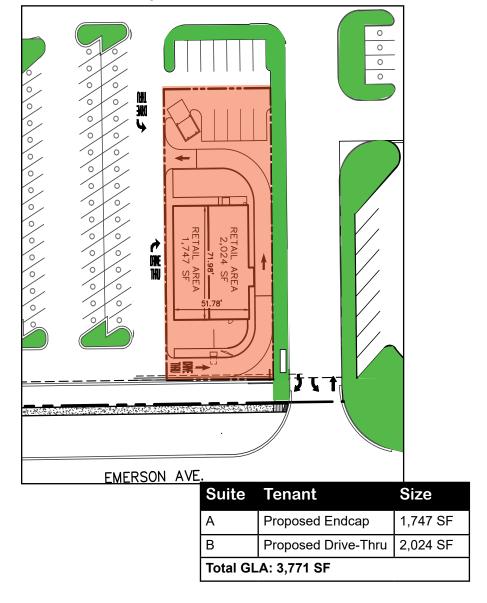

SITE

PLAN

#### OUTLOT SITE PLAN

1,600 SF

Information within this brochure has been obtained from sources believed reliable, but we make no representations or warranties, expressed or implied, as to the accuracy of the information. Prospective tenant and tenant representatives must verify the information and bears all risk for any inaccuracies as it relates to property and market information.