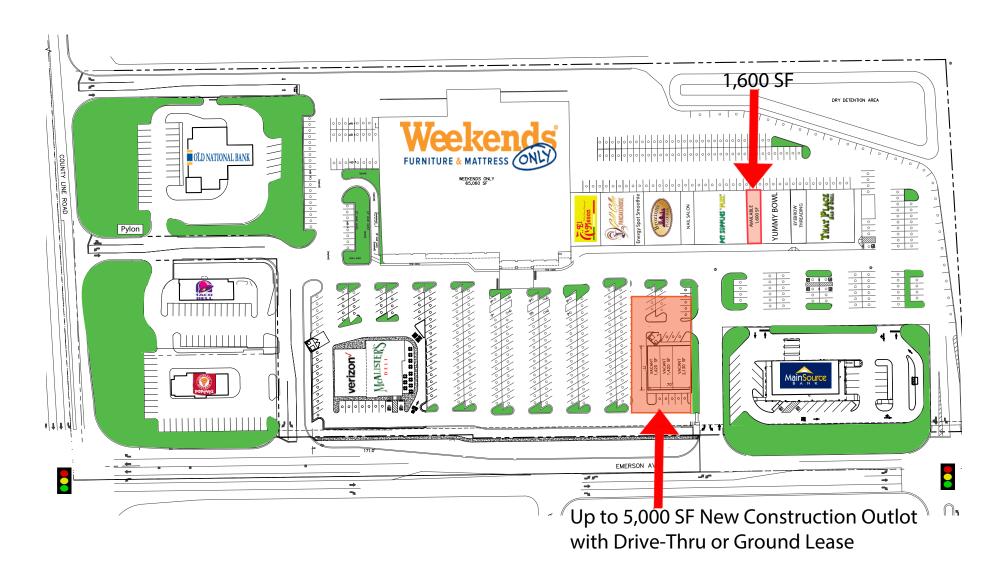

# INLINE SPACE OUTLOT

1,600 SF Available For Lease

> Outlot 1,200 to 5,000 SF BTS or **Ground Lease**

**RETAIL SPACE & OUTLOT AVAILABLE** 

**CONTACT: Seth Biggerstaff** 

T: 317-472-1800

E: Seth@VeritasRealty.com

#### **OUTLOT AVAILABLE:**

**Outlot:** 1,200 to 5,000 SF with drivethru potential available for ground lease or BTS

1,600 SF