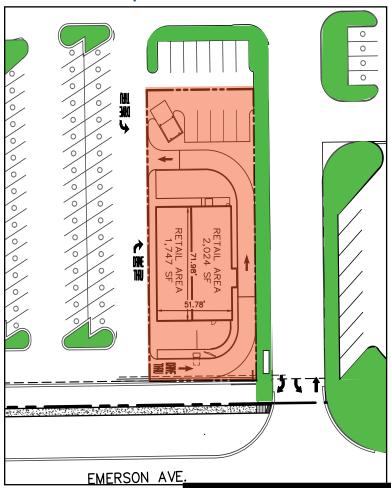

### Site Plan: Option w/ Drive-Thru

| Suite               | Tenant              | Size     |
|---------------------|---------------------|----------|
| Α                   | Proposed Endcap     | 1,747 SF |
| В                   | Proposed Drive-Thru | 2,024 SF |
| Total GLA: 3.771 SF |                     |          |