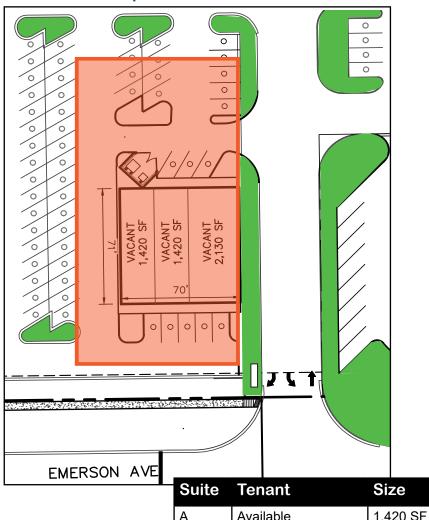

### Site Plan: Option A

| Suite                | Tenant    | Size     |  |
|----------------------|-----------|----------|--|
| Α                    | Available | 1,420 SF |  |
| В                    | Available | 1,420 SF |  |
| С                    | Available | 2,130 SF |  |
| Total CL A: 4 970 SE |           |          |  |

Total GLA: 4,970 St