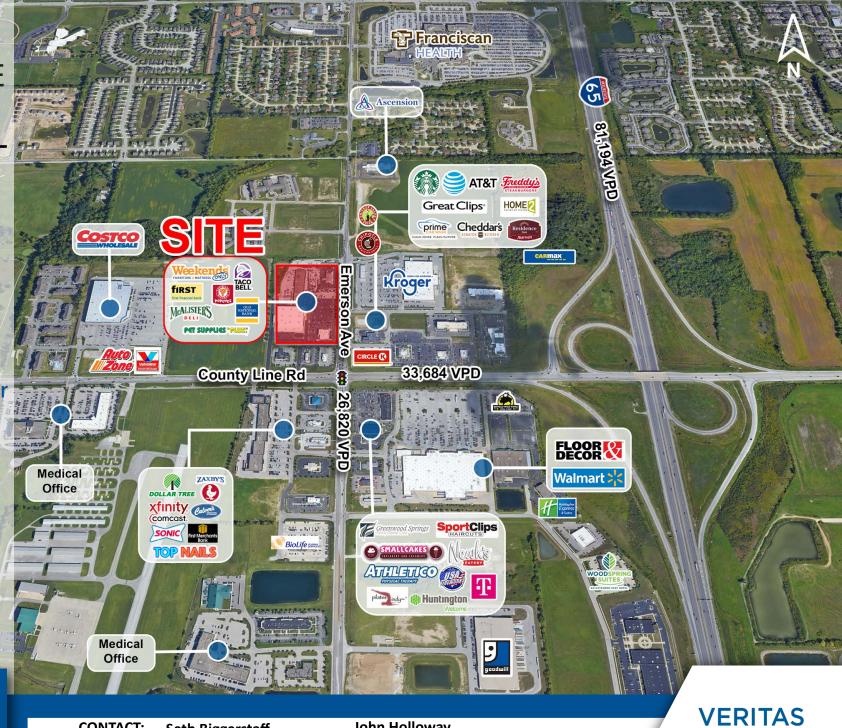

#### **PROPERTY HIGHLIGHTS:**

- Multi or single tenant outlot with drive-thru opportunity
- ✓ Large view corridors to County Line Rd & Emerson Ave (60,000 VPD)
- Super-regional intersection surrounded by national retailers including Kroger Marketplace, Costco, Walmart Supercenter, Floor & Décor, and more
- Fastest growing retail & restaurant corridor in Johnson County
- Strong daytime demographics with major employers including Franciscan Health Hospital (1,600 FTE)

| DEMOGRAPHICS     | 1 MILE   | 3 MILE   | 5 MILE   |
|------------------|----------|----------|----------|
| Population:      | 4,402    | 70,221   | 179,235  |
| Total Employees: | 10,229   | 35,886   | 63,426   |
| Households:      | 1,835    | 28,801   | 70,308   |
| Avg. HH Income:  | \$98,719 | \$74,803 | \$79,619 |