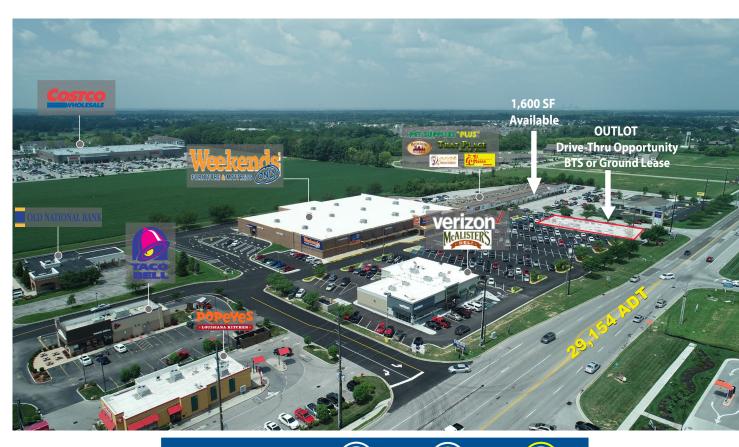

# INLINE SPACE OUTLOT

1,600 SF Available For Lease

> Outlot 1,200 to 5,000 SF BTS or **Ground Lease**

**RETAIL SPACE & OUTLOT AVAILABLE** 

**CONTACT: Seth Biggerstaff** 

T: 317-472-1800

E: Seth@VeritasRealty.com

#### **RETAIL SPACE AVAILABLE:**

1,600 SF of Inline space

#### **OUTLOT AVAILABLE:**

**Outlot:** 1,200 to 5,000 SF with drivethru potential available for ground lease or BTS