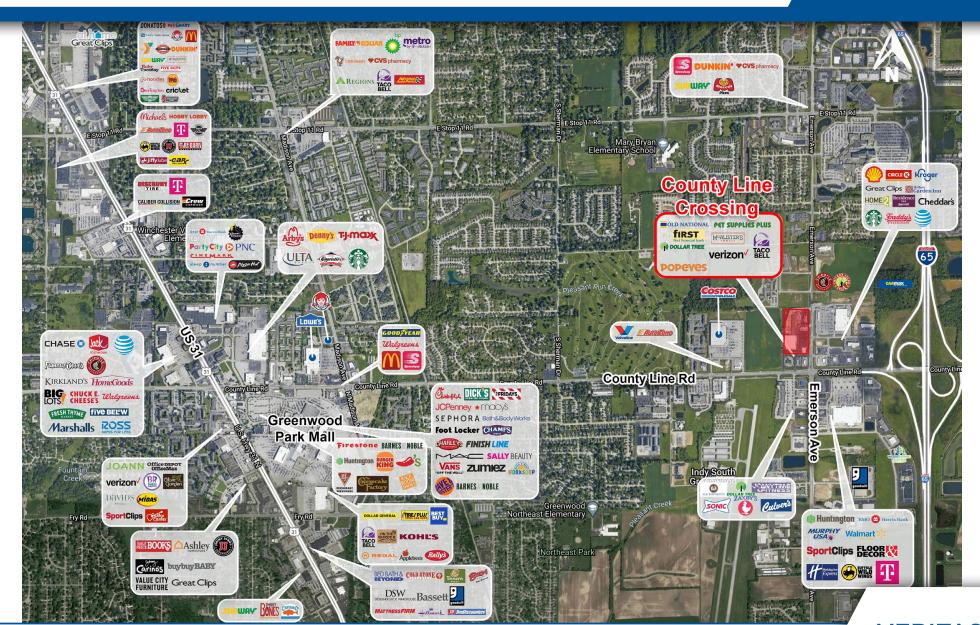

#### **PROPERTY HIGHLIGHTS:**

- Multi or single tenant outlot with drive-thru opportunity
- ✓ Large view corridors to County Line Rd & Emerson Ave (60,000 VPD)
- Super-regional intersection surrounded by national retailers including Kroger Marketplace, Costco, Walmart Supercenter, Floor & Décor, and more
- Fastest growing retail & restaurant corridor in Johnson County
- Strong daytime demographics with major employers including Franciscan Health Hospital (1,600 FTE)

# MARKET OVERVIEW

### **COUNTY LINE CROSSING**

**CONTACT:** 

**John Holloway** 

T: 317-472-1800

E: John@VeritasRealty.com

**Seth Biggerstaff** 

T: 317-472-1800

E: Seth@VeritasRealty.com