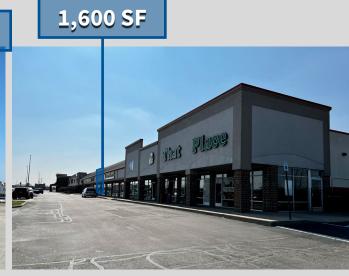

Households:      | 1,835    | 28,801   | 70,308   |
| Avg. HH Income:  | \$98,719 | \$74,803 | \$79,619 |







### Site Plan: Option A



| Suite                | Tenant    | Size     |  |
|----------------------|-----------|----------|--|
| Α                    | Available | 1,420 SF |  |
| В                    | Available | 1,420 SF |  |
| С                    | Available | 2,130 SF |  |
| Total CL A: 4 970 SE |           |          |  |

Total GLA: 4,970 St

### Site Plan: Option w/ Drive-Thru



| Suite               | Tenant              | Size     |
|---------------------|---------------------|----------|
| Α                   | Proposed Endcap     | 1,747 SF |
| В                   | Proposed Drive-Thru | 2,024 SF |
| Total GLA: 3.771 SF |                     |          |













1,600 SF



# MARKET OVERVIEW

### **COUNTY LINE CROSSING**



**CONTACT:** 

**John Holloway** 

T: 317-472-1800

E: John@VeritasRealty.com

**Seth Biggerstaff** 

T: 317-472-1800

E: Seth@VeritasRealty.com