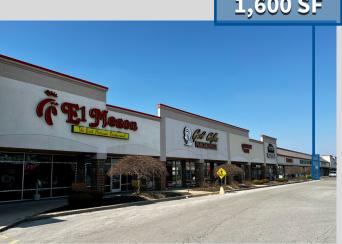

| Households:      | 1,835    | 28,801   | 70,308   |
| Avg. HH Income:  | \$98,719 | \$74,803 | \$79,619 |







### Site Plan: Option A



| Suite                | Tenant    | Size     |  |
|----------------------|-----------|----------|--|
| Α                    | Available | 1,420 SF |  |
| В                    | Available | 1,420 SF |  |
| С                    | Available | 2,130 SF |  |
| Total CL A: 4 970 SE |           |          |  |

Total GLA: 4,970 St

### Site Plan: Option w/ Drive-Thru



| Suite               | Tenant              | Size     |
|---------------------|---------------------|----------|
| Α                   | Proposed Endcap     | 1,747 SF |
| В                   | Proposed Drive-Thru | 2,024 SF |
| Total GLA: 3.771 SF |                     |          |













1,600 SF



# MARKET OVERVIEW

### **COUNTY LINE CROSSING**



**CONTACT:** 

**John Holloway** 

T: 317-472-1800

E: John@VeritasRealty.com

**Seth Biggerstaff** 

T: 317-472-1800

E: Seth@VeritasRealty.com