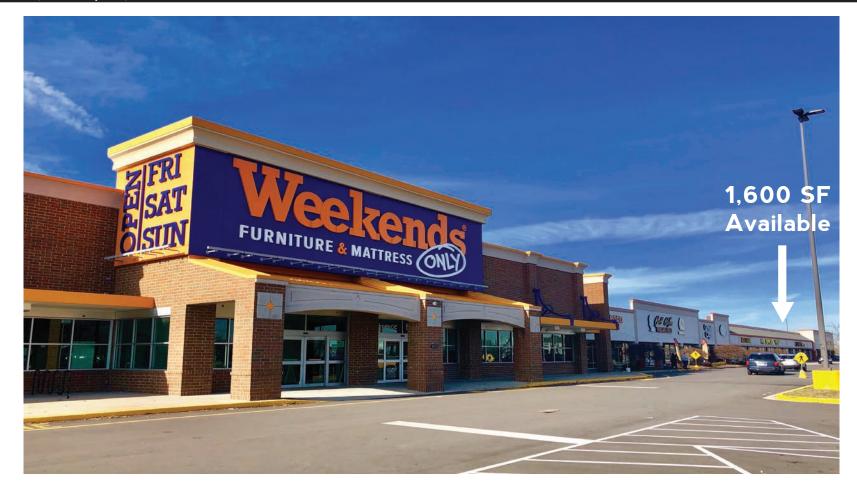

Holloway** T: 317-472-1800

E: John@VeritasRealty.com

## Seth Biggerstaff

T: 317-472-1800 E: Seth@VeritasRealty.com



CHAIN\_INKS

Emerson Avenue & County Line Road (NWC) - Up to 5,000 SF Build to Suit or Ground Lease

1,600 SF Existing Inline Space Available Immediately

8810 S Emerson Ave, Indianapolis, IN 46237



Emerson Avenue & County Line Road (NWC) - Up to 5,000 SF Build to Suit or Ground Lease

1,600 SF Existing Inline Space Available Immediately

8810 S Emerson Ave, Indianapolis, IN 46237



1,600 SF Existing Inline Space Available Immediately

## 8810 S Emerson Ave, Indianapolis, IN 46237



Emerson Avenue & County Line Road (NWC) - Up to 5,000 SF Build to Suit or Ground Lease

1,600 SF Existing Inline Space Available Immediately

8810 S Emerson Ave, Indianapolis, IN 46237





**John Holloway** 317.472.1800 John@VeritasRealty.com

6440 Westfield Blvd. Indianapolis, IN 46220 VeritasRealty.com 317.472.1800 **Seth Biggerstaff** 317.472.1800 Seth@VeritasRealty.com

Information within this brochure has been obtained from sources believed reliable, but we make no representations or warranties, expressed or implied, as to the accuracy of the information. Prospective tenant and tenant representatives must verify the information and bears all risk for any inaccuracies as it relates to property and market information.