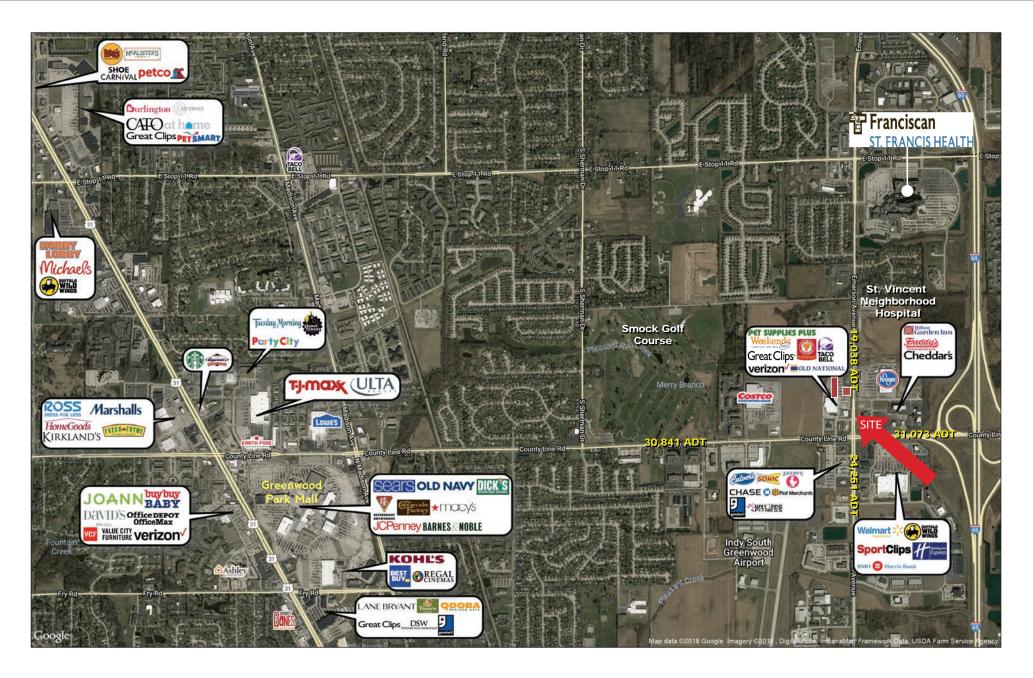

## **Property Highlights:**

- New Construction Outlot up to 5,000 SF & 1,600 SF Inline Available
- Surrounding retailers: Weekend's Only, Kroger Marketplace, Walmart Supercenter, and Costco
- Located at the intersection of County Line Road and Emerson Ave; just West of I-65

   o County Line Road: 31,073 VPD
   o Emerson Ave: 19,038 VPD
  - o I-65: 89.897 VPD
- Fastest growing retail and restaurant corridor in Johnson County
- New St. Vincent 17,000 SF Neighborhood Hospital & Emergency Room recently opened less than 1 mile North of the site
- St. Francis Health Hospital South Campus with 462 beds, Cardiology, Oncology, and more services less than 1 Miles to the North