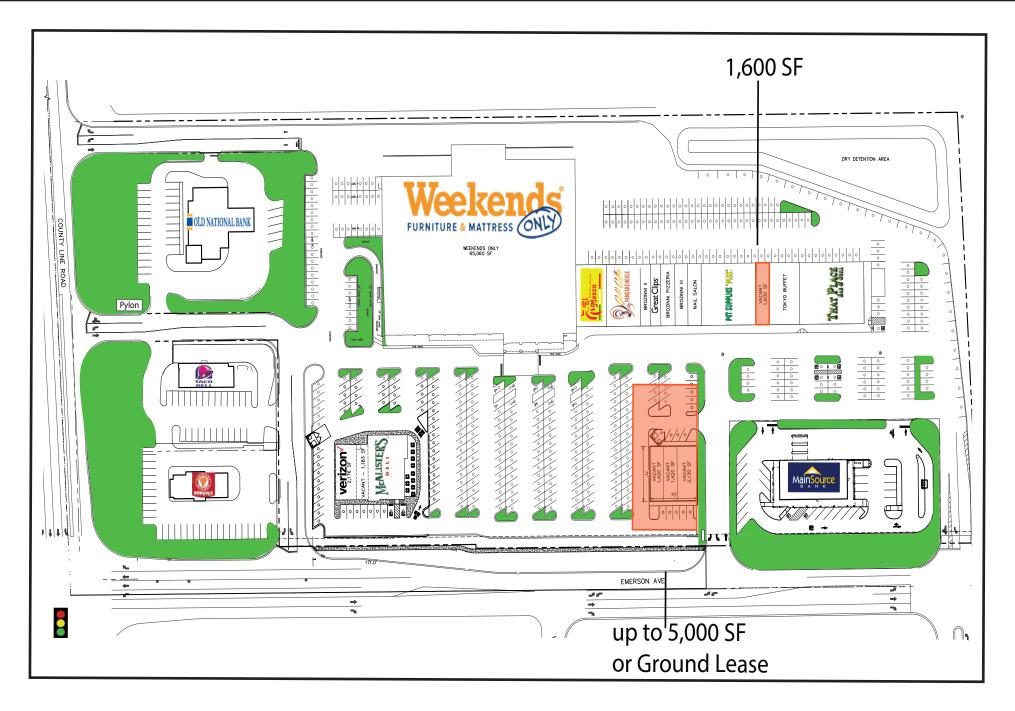

Emerson Avenue & County Line Road (NWC) - Up to 5,000 SF Build to Suit or Ground Lease 1,600 SF Existing Inline Space Available Immediately

8810 S Emerson Ave, Indianapolis, IN 46237

## **Property Highlights:**

- New Construction Outlot up to 5,000 SF & 1,600 SF Inline Available
- Surrounding retailers: Weekend's Only, Kroger Marketplace, Walmart Supercenter, and Costco
- Located at the intersection of County Line Road and Emerson Ave; just West of I-65

## Seth Biggerstaff

T: 317-472-1800 E: Seth@VeritasRealty.com

CHAIN\_INKS

Emerson Avenue & County Line Road (NWC) - Up to 5,000 SF Build to Suit or Ground Lease

1,600 SF Existing Inline Space Available Immediately

8810 S Emerson Ave, Indianapolis, IN 46237

Emerson Avenue & County Line Road (NWC) - Up to 5,000 SF Build to Suit or Ground Lease

1,600 SF Existing Inline Space Available Immediately

8810 S Emerson Ave, Indianapolis, IN 46237

## 8810 S Emerson Ave, Indianapolis, IN 46237

Emerson Avenue & County Line Road (NWC) - Up to 5,000 SF Build to Suit or Ground Lease

1,600 SF Existing Inline Space Available Immediately

8810 S Emerson Ave, Indianapolis, IN 46237