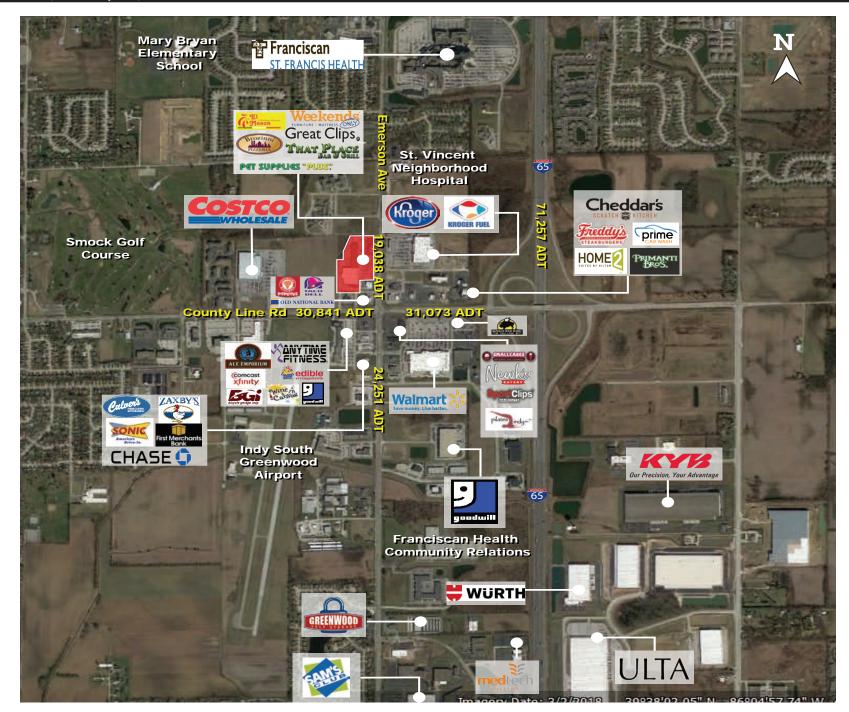

## **Property Highlights:**

- New Construction Outlot up to 5,000 SF & 1,600 SF Inline Available
- Surrounding retailers: Weekend's Only, Kroger Marketplace, Walmart Supercenter, and Costco
- Located at the intersection of County Line Road and Emerson Ave; just West of I-65

   o County Line Road: 31,073 VPD
   o Emerson Ave: 19,038 VPD
  - o I-65: 89.897 VPD
- Fastest growing retail and restaurant corridor in Johnson County
- New St. Vincent 17,000 SF Neighborhood Hospital & Emergency Room recently opened less than 1 mile North of the site
- St. Francis Health Hospital South Campus with 462 beds, Cardiology, Oncology, and more services less than 1 Miles to the North