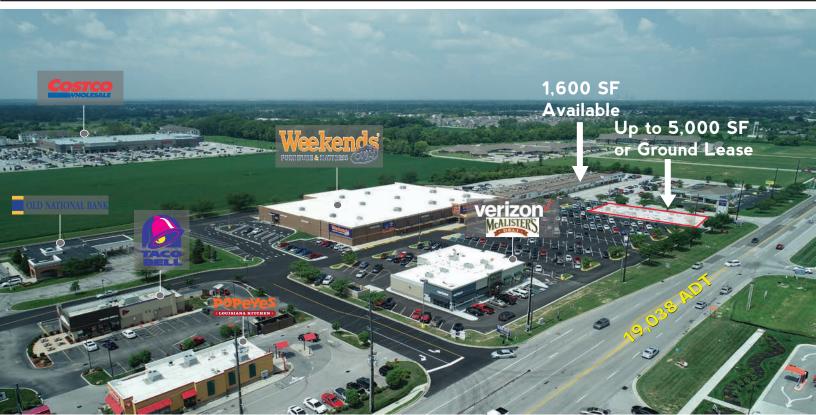

Emerson Avenue & County Line Road (NWC) - Up to 5,000 SF Build to Suit or Ground Lease 1,600 SF Existing Inline Space Available Immediately

8810 S Emerson Ave, Indianapolis, IN 46237

## **Property Highlights:**

- New Construction Outlot up to 5,000 SF & 1,600 SF Inline Available
- Surrounding retailers: Weekend's Only, Kroger Marketplace, Walmart Supercenter, and Costco
- Located at the intersection of County Line Road and Emerson Ave; just West of I-65

   o County Line Road: 31,073 VPD
   o Emerson Ave: 19,038 VPD
  - o I-65: 89.897 VPD
- Fastest growing retail and restaurant corridor in Johnson County
- New St. Vincent 17,000 SF Neighborhood Hospital & Emergency Room recently opened less than 1 mile North of the site
- St. Francis Health Hospital South Campus with 462 beds, Cardiology, Oncology, and more services less than 1 Miles to the North