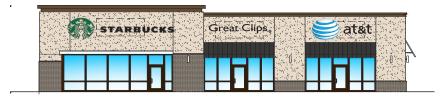

#### **Property Highlights:**

- Fully Leased 5,488 SF small shop building with Starbucks, Great Clips, and AT&T.
- High profile location adjacent to new Kroger Marketplace on Emerson Ave
- Located in the heart of the County Line Road & Emerson Ave retail corridor anchored by Kroger Marketplace, Costco, and Walmart Supercenter
- $\bullet$  Located near the Franciscan Health Hospital on Emerson Ave 300M Development with 454 Beds
- Easily accessible with close proximity to I-65
- Traffic Counts

## **Fully Leased New Construction Small Shops For Lease**

8855 S Emerson Ave, Indianapolis, IN 46237