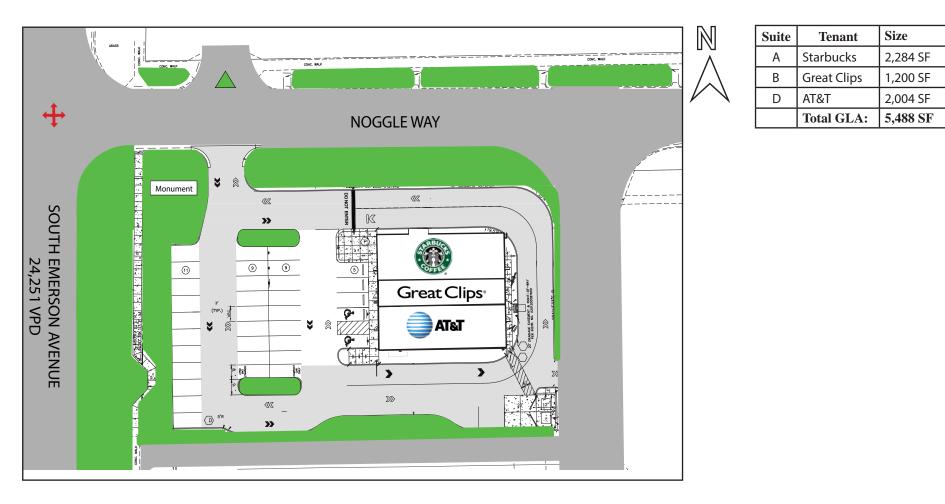

#### 8855 S Emerson Ave, Indianapolis, IN 46237

#### **Property Highlights:**

- Fully Leased 5,488 SF small shop building with Starbucks, Great Clips, and AT&T.
- High profile location adjacent to new Kroger Marketplace on Emerson Ave
- Located in the heart of the County Line Road & Emerson Ave retail corridor anchored by Kroger Marketplace, Costco, and Walmart Supercenter
- $\bullet$  Located near the Franciscan Health Hospital on Emerson Ave 300M Development with 454 Beds
- Easily accessible with close proximity to I-65
- Traffic Counts

o Emerson Ave: 24,251 VPD o County Line Road: 31,073 VPD o I-65: 71,257 VPD