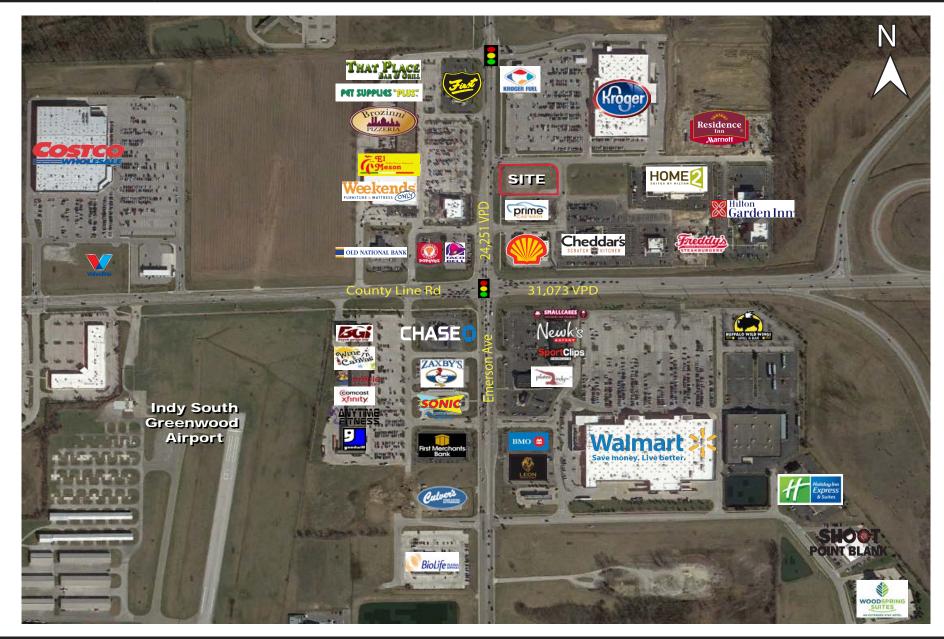

#### **Property Highlights:**

- Fully Leased 5,488 SF small shop building with Starbucks, Great Clips, and AT&T.
- High profile location adjacent to new Kroger Marketplace on Emerson Ave
- Located in the heart of the County Line Road & Emerson Ave retail corridor anchored by Kroger Marketplace, Costco, and Walmart Supercenter
- $\bullet$  Located near the Franciscan Health Hospital on Emerson Ave 300M Development with 454 Beds
- Easily accessible with close proximity to I-65
- Traffic Counts

o Emerson Ave: 24,251 VPD o County Line Road: 31,073 VPD o I-65: 71,257 VPD