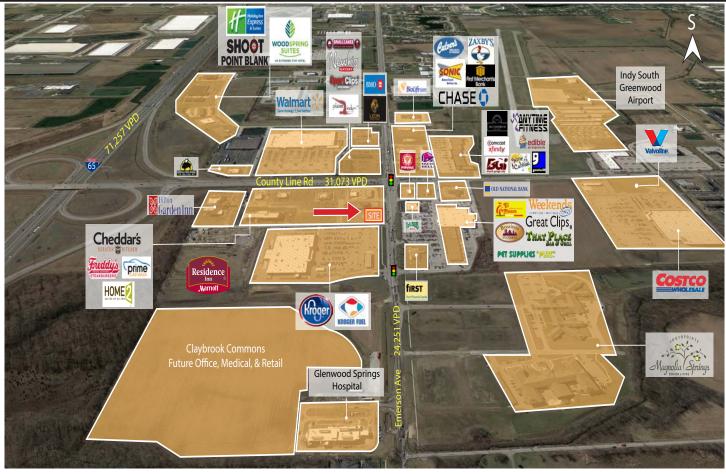

#### **Property Highlights:**

- Fully Leased 5,488 SF small shop building with Starbucks, Great Clips, and AT&T.
- High profile location adjacent to new Kroger Marketplace on Emerson Ave
- Located in the heart of the County Line Road & Emerson Ave retail corridor anchored by Kroger Marketplace, Costco, and Walmart Supercenter
- $\bullet$  Located near the Franciscan Health Hospital on Emerson Ave 300M Development with 454 Beds
- Easily accessible with close proximity to I-65
- Traffic Counts

o Emerson Ave: 24,251 VPD o County Line Road: 31,073 VPD o I-65: 71,257 VPD