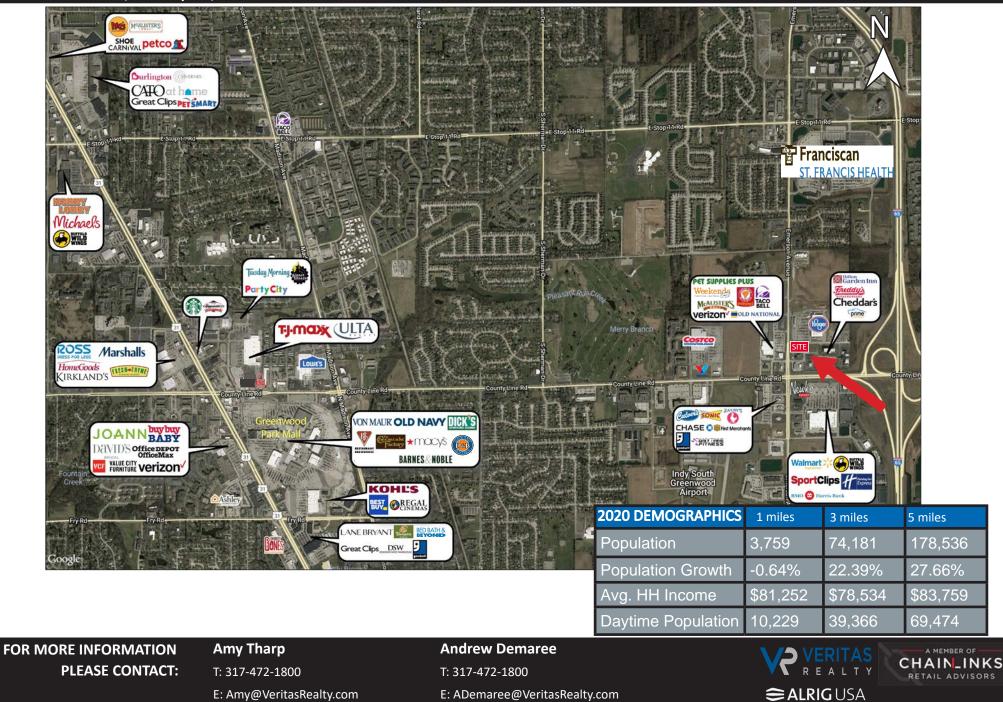

#### **Property Highlights:**

- Fully Leased 5,488 SF small shop building with Starbucks, Great Clips, and AT&T.
- High profile location adjacent to new Kroger Marketplace on Emerson Ave
- Located in the heart of the County Line Road & Emerson Ave retail corridor anchored by Kroger Marketplace, Costco, and Walmart Supercenter
- $\bullet$  Located near the Franciscan Health Hospital on Emerson Ave 300M Development with 454 Beds
- Easily accessible with close proximity to I-65
- Traffic Counts

#### FOR MORE INFORMATION PLEASE CONTACT:

Amy Tharp

T: 317-472-1800 E: Amy@VeritasRealty.com

#### **Andrew Demaree**

T: 317-472-1800

E: ADemaree@VeritasRealty.com