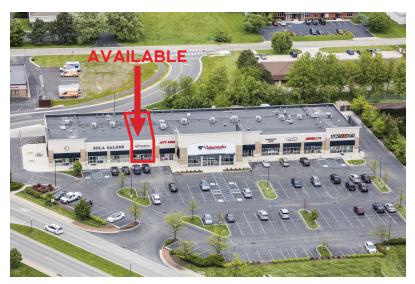

## **Retail Space For Lease Fishers Corner Shoppes II** 1,600 SF | Coming Available

11789 Commercial Drive, Fishers, IN 46038

## Retail Space For Lease Fishers Corner Shoppes II 1,600 SF | Coming Available

11789 Commercial Drive, Fishers, IN 46038

| Suite   | Tenant               | SF        |
|---------|----------------------|-----------|
| 11801   | Sola Salons          | 5,814 SF  |
| 11789   | AVAILABLE            | 1,600 SF  |
| 11785   | Jet's Pizza          | 1,960 SF  |
| 11781   | Visionworks          | 6,600 SF  |
| 11773   | Peacock Chiropractic | 1,830 SF  |
| 11769   | Pita Land Grill      | 1,600 SF  |
| 11765   | Supercuts            | 1,600 SF  |
| 11761   | Sun Tan City         | 2,614 SF  |
| TOTAL ( | GLA                  | 23,618 SF |