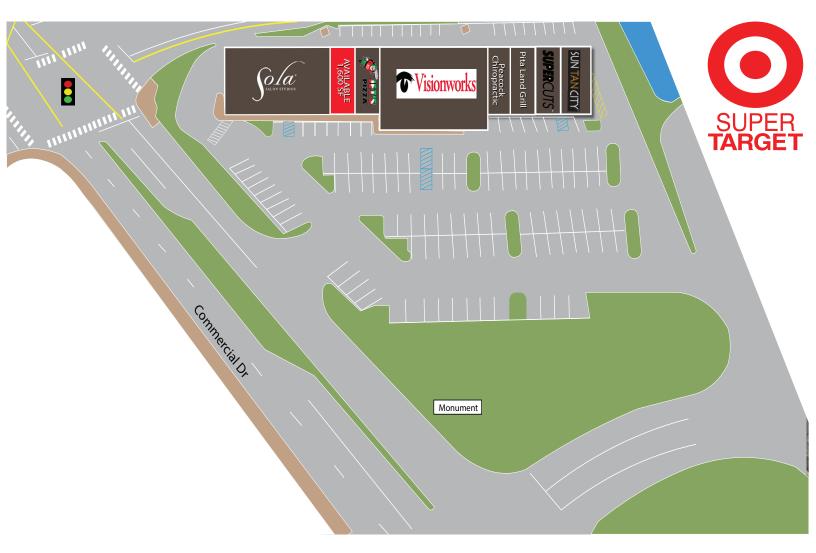

## Retail Space For Lease Fishers Corner Shoppes II 1,600 SF | Coming Available

11789 Commercial Drive, Fishers, IN 46038

| Suite   | Tenant               | SF        |
|---------|----------------------|-----------|
| 11801   | Sola Salons          | 5,814 SF  |
| 11789   | AVAILABLE            | 1,600 SF  |
| 11785   | Jet's Pizza          | 1,960 SF  |
| 11781   | Visionworks          | 6,600 SF  |
| 11773   | Peacock Chiropractic | 1,830 SF  |
| 11769   | Pita Land Grill      | 1,600 SF  |
| 11765   | Supercuts            | 1,600 SF  |
| 11761   | Sun Tan City         | 2,614 SF  |
| TOTAL ( | GLA                  | 23,618 SF |