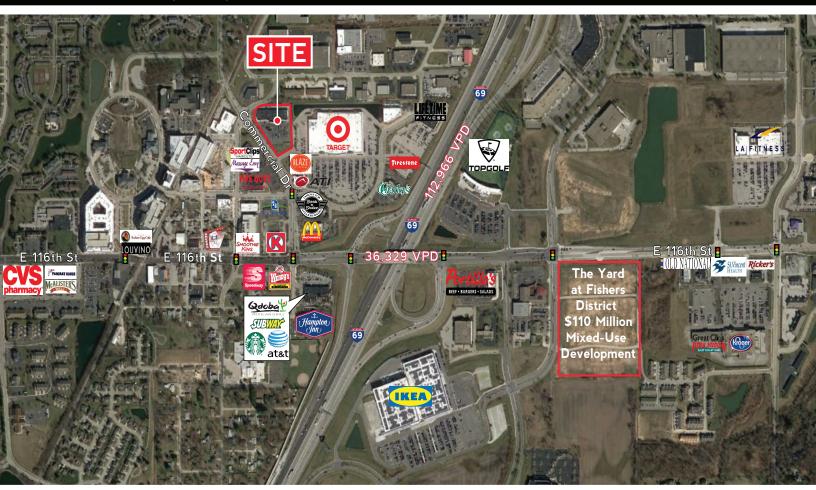

## **Property Highlights:**

FOR MORE INFORMATION

- o 1,600 SF Coming Available at Target Anchored Shopping Center
- o Located at the prime intersection of 116th Street (36,329 cars per day) & I-69 (112,966 cars per day)
- o Surrounded by major development including IKEA, Top Golf, The Yard at Fishers District, Nickel Plate District, Portillo's, and more!
- o Affluent Population Base and Excellent Daytime Population
- o Fishers was named "Best Place to Live in the USA" by Money Magazine in 2017 and named "#14 for Best Suburb To Live in the USA" by Business Insider in 2018