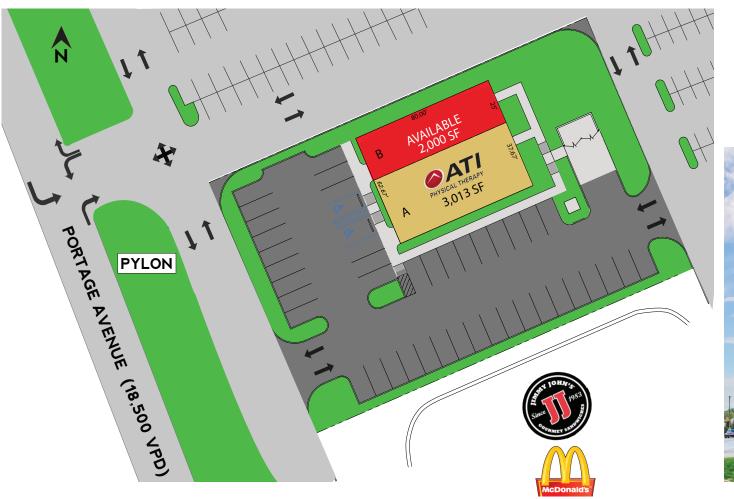

T: 317-472-1800

E: KHughes@VeritasRealty.com

Site Plan

Aerial (Site), Photos

Aerial (Southwest)

Aerial (Southeast)

Aerial (Market)

| Suite          | Tenant               | Size     | Frontage              |
|----------------|----------------------|----------|-----------------------|
| Α              | ATI Physical Therapy | 3,013 SF | 37.67′                |
| В              | AVAILABLE            | 2,000 SF | 25′                   |
| Total GLA:     |                      |          | 5,013 SF              |
| Parking Ratio: |                      |          | 8.4 Spaces / 1,000 SF |