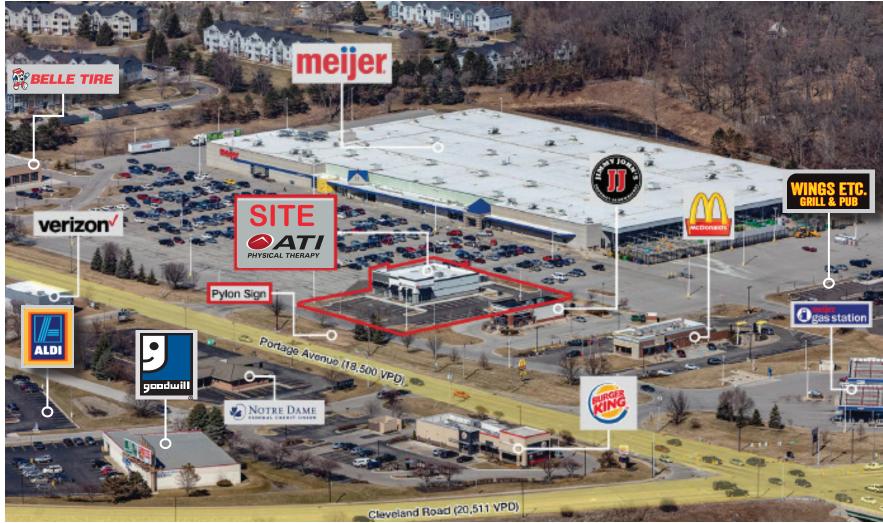

- High visibility outlot shops building, first class construction with ample parking, join ATI Physical Therapy!
- Easy access to Portage Ave (18,500 VPD), close proximity to Cleveland Rd (20,511 VPD) & I-80/90 (29,750 VPD
- Highly developed corridor with big boxes, restaurants, grocery, manufacturing, medical and apartments
- Large population base with regional drawing power; serving as the economic & cultural hub of Northern Indiana

- Entrance shared with 195,000 SF Meijer Supercenter, catty-corner to Wal-Mart Supercenter
- Other nearby retailers include ALDI, Walgreens, Verizon, Jimmy Johns, McDonalds, WINGS ETC, Belle Tire
- Located within minutes from University of Notre Dame, Saint Mary's College and Holy Cross College
- South Bend is central draw to population base in excess of 318,000 people residing within the MSA