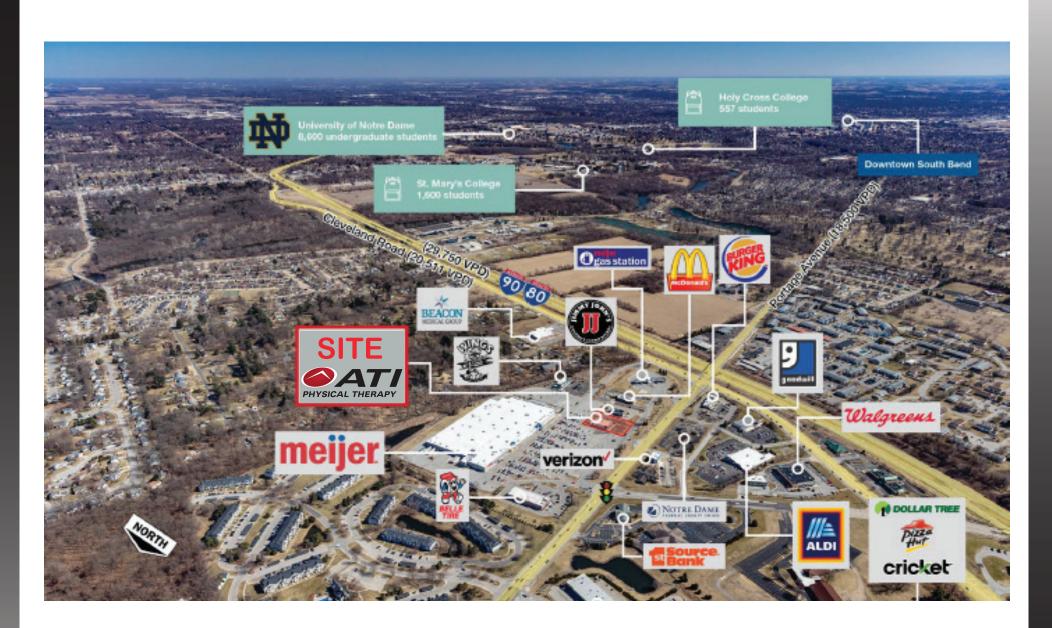

- High visibility outlot shops building, first class construction with ample parking, join ATI Physical Therapy!
- Easy access to Portage Ave (18,500 VPD), close proximity to Cleveland Rd (20,511 VPD) & I-80/90 (29,750 VPD
- Highly developed corridor with big boxes, restaurants, grocery, manufacturing, medical and apartments
- Large population base with regional drawing power; serving as the economic & cultural hub of Northern Indiana

- Entrance shared with 195,000 SF Meijer Supercenter, catty-corner to Wal-Mart Supercenter
- Other nearby retailers include ALDI, Walgreens, Verizon, Jimmy Johns, McDonalds, WINGS ETC, Belle Tire
- Located within minutes from University of Notre Dame, Saint Mary's College and Holy Cross College
- South Bend is central draw to population base in excess of 318,000 people residing within the MSA

Project Overview Site Plan Aerial (Site), Photos Aerial (Southwest) Aerial (Southeast) Aerial (Market)

Project Overview Site Plan Aerial (Site), Photos Aerial (Southwest) Aerial (Southeast) Aerial (Market

Project Overview Site Plan Aerial (Site), Photos Aerial (Southwest) Aerial (Southeast) Aerial (Market)