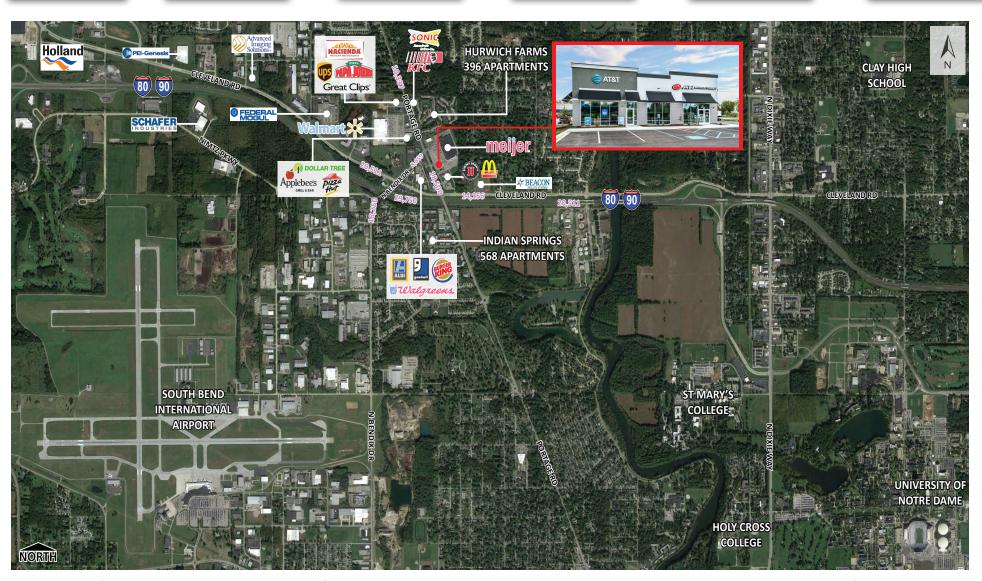

- High visibility outlot shops building, first class construction with ample parking, join ATI Physical Therapy!
- Easy access to Portage Ave (18,500 VPD), close proximity to Cleveland Rd (20,511 VPD) & I-80/90 (29,750 VPD
- Highly developed corridor with big boxes, restaurants, grocery, manufacturing, medical and apartments
- Large population base with regional drawing power; serving as the economic & cultural hub of Northern Indiana

- Entrance shared with 195,000 SF Meijer Supercenter, catty-corner to Wal-Mart Supercenter
- Other nearby retailers include ALDI, Walgreens, Verizon, Jimmy Johns, McDonalds, WINGS ETC, Belle Tire
- Located within minutes from University of Notre Dame, Saint Mary's College and Holy Cross College
- South Bend is central draw to population base in excess of 318,000 people residing within the MSA

Project Overview Site Plan Aerial (Site), Photos Aerial (Southwest) Aerial (Southeast) Aerial (Market)

Project Overview Site Plan Aerial (Site), Photos Aerial (Southwest) Aerial (Southeast) Aerial (Market

Project Overview Site Plan Aerial (Site), Photos Aerial (Southwest) Aerial (Southeast) Aerial (Market)