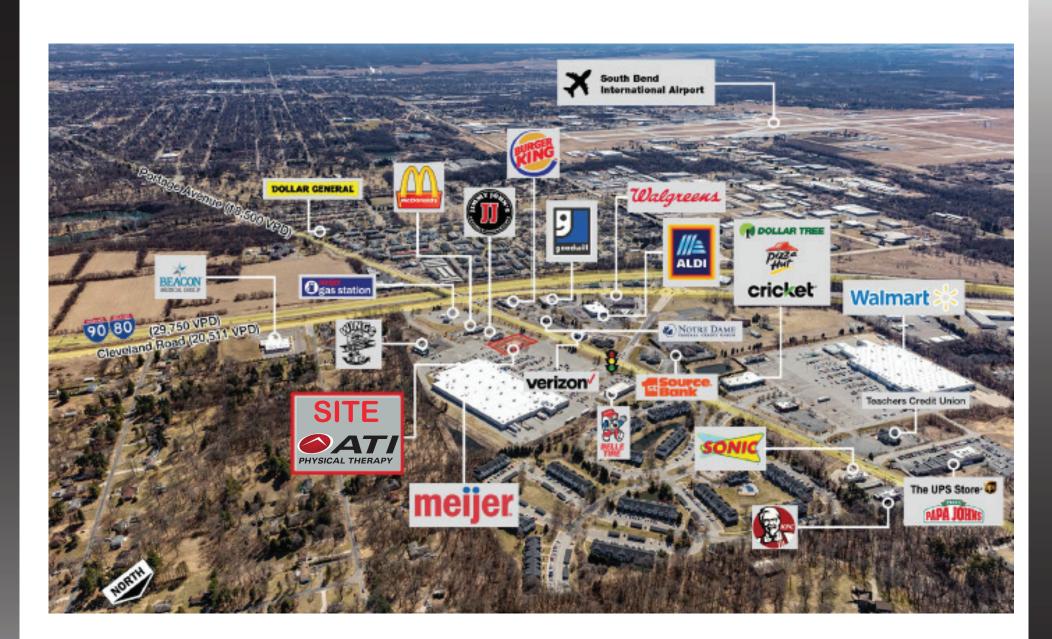

- High visibility outlot shops building, first class construction with ample parking, join ATI Physical Therapy!
- Easy access to Portage Ave (18,500 VPD), close proximity to Cleveland Rd (20,511 VPD) & I-80/90 (29,750 VPD
- Highly developed corridor with big boxes, restaurants, grocery, manufacturing, medical and apartments
- Large population base with regional drawing power; serving as the economic & cultural hub of Northern Indiana

- Entrance shared with 195,000 SF Meijer Supercenter, catty-corner to Wal-Mart Supercenter
- Other nearby retailers include ALDI, Walgreens, Verizon, Jimmy Johns, McDonalds, WINGS ETC, Belle Tire
- Located within minutes from University of Notre Dame, Saint Mary's College and Holy Cross College
- South Bend is central draw to population base in excess of 318,000 people residing within the MSA

Project Overview Site Plan Aerial (Site), Photos Aerial (Southwest) Aerial (Southeast) Aerial (Market)

Project Overview Site Plan Aerial (Site), Photos Aerial (Southwest) Aerial (Southeast) Aerial (Market

Project Overview Site Plan Aerial (Site), Photos Aerial (Southwest) Aerial (Southeast) Aerial (Market)