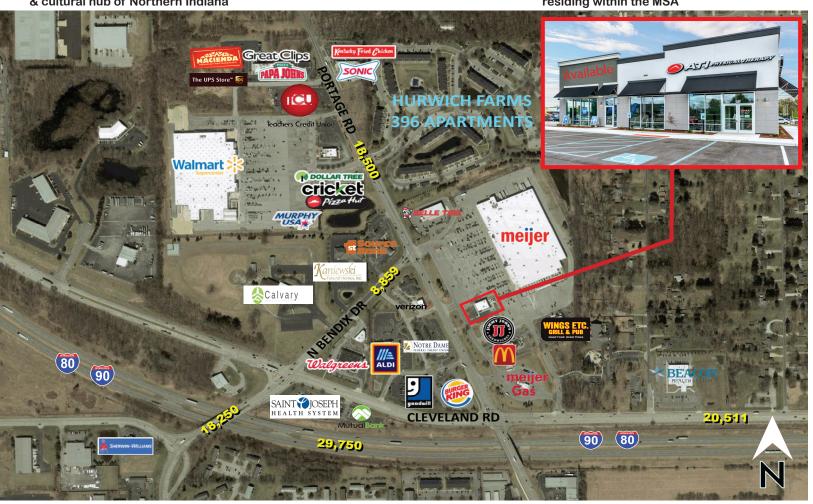

- High visibility outlot shops building, first class construction with ample parking, join ATI Physical Therapy!
- Easy access to Portage Ave (18,500 VPD), close proximity to Cleveland Rd (20,511 VPD) & I-80/90 (29,750 VPD
- Highly developed corridor with big boxes, restaurants, grocery, manufacturing, medical and apartments
- Large population base with regional drawing power; serving as the economic & cultural hub of Northern Indiana

- Entrance shared with 195,000 SF Meijer Supercenter, catty-corner to Wal-Mart Supercenter
- Other nearby retailers include ALDI, Walgreens, Verizon, Jimmy Johns, McDonalds, WINGS ETC, Belle Tire
- Located within minutes from University of Notre Dame, Saint Mary's College and Holy Cross College
- South Bend is central draw to population base in excess of 318,000 people residing within the MSA