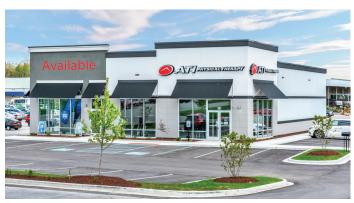

## Prime Retail Space: 2,000 SF END CAP Available

- High visibility outlot shops building, first class construction with ample parking, join ATI Physical Therapy!
- Easy access to Portage Ave (18,500 VPD), close proximity to Cleveland Rd (20,511 VPD) & I-80/90 (29,750 VPD
- Highly developed corridor with big boxes, restaurants, grocery, manufacturing, medical and apartments
- Large population base with regional drawing power; serving as the economic & cultural hub of Northern Indiana