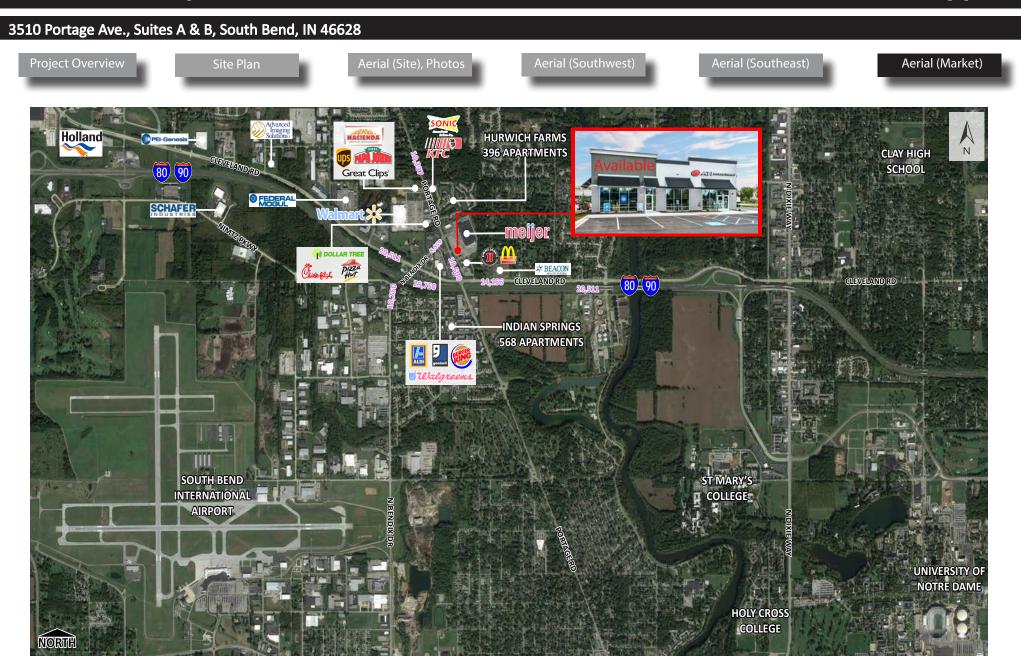

### **Project Overview**

Aerial (Site), Photos

- High visibility outlot shops building, first class construction with ample parking, join ATI Physical Therapy!
- Easy access to Portage Ave (18,500 VPD), close proximity to Cleveland Rd (20,511 VPD) & I-80/90 (29,750 VPD
- Highly developed corridor with big boxes, restaurants, grocery, manufacturing, medical and apartments
- Large population base with regional drawing power; serving as the economic & cultural hub of Northern Indiana

Aerial (Southwest)

Aerial (Southeast)

Aerial (Market)

- Entrance shared with 195,000 SF Meijer Supercenter, catty-corner to Wal-Mart Supercenter
- Other nearby retailers include ALDI, Walgreens, Verizon, Jimmy Johns, McDonalds, WINGS ETC, Belle Tire
- Located within minutes from University of Notre Dame, Saint Mary's College
  and Holy Cross College
- South Bend is central draw to population base in excess of 318,000 people residing within the MSA