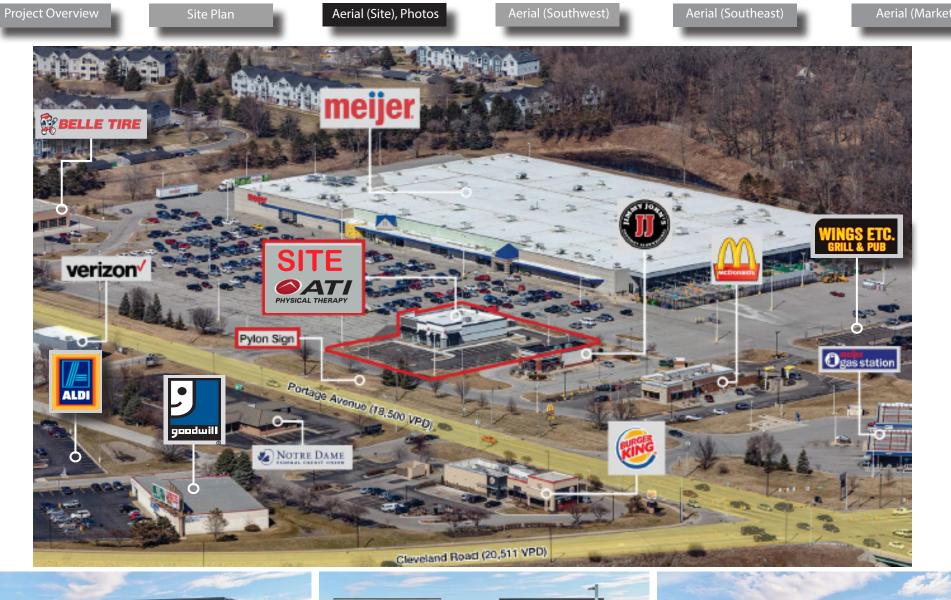

### **Project Overview**

Aerial (Site), Photos

- High visibility outlot shops building, first class construction with ample parking, join ATI Physical Therapy!
- Easy access to Portage Ave (18,500 VPD), close proximity to Cleveland Rd (20,511 VPD) & I-80/90 (29,750 VPD
- Highly developed corridor with big boxes, restaurants, grocery, manufacturing, medical and apartments
- Large population base with regional drawing power; serving as the economic & cultural hub of Northern Indiana

Aerial (Southwest)

Aerial (Southeast)

Aerial (Market)

- Entrance shared with 195,000 SF Meijer Supercenter, catty-corner to Wal-Mart Supercenter
- Other nearby retailers include ALDI, Walgreens, Verizon, Jimmy Johns, McDonalds, WINGS ETC, Belle Tire
- Located within minutes from University of Notre Dame, Saint Mary's College
  and Holy Cross College
- South Bend is central draw to population base in excess of 318,000 people residing within the MSA