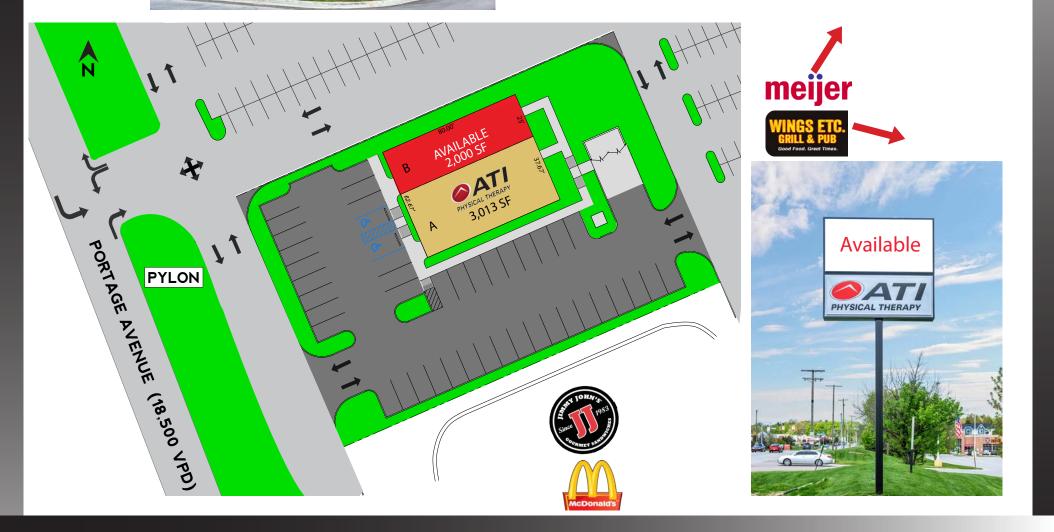

#### Site Plan

erial (Site), Photo

ONT THE CONTRACTOR

- 8

Aerial (Southwest)

Aerial (Southeast)

Aerial (Market)

| Suite          | Tenant               | Size     | Frontage              |
|----------------|----------------------|----------|-----------------------|
| А              | ATI Physical Therapy | 3,013 SF | 37.67′                |
| В              | AVAILABLE            | 2,000 SF | 25′                   |
| Total GLA:     |                      |          | 5,013 SF              |
| Parking Ratio: |                      |          | 8.4 Spaces / 1,000 SF |