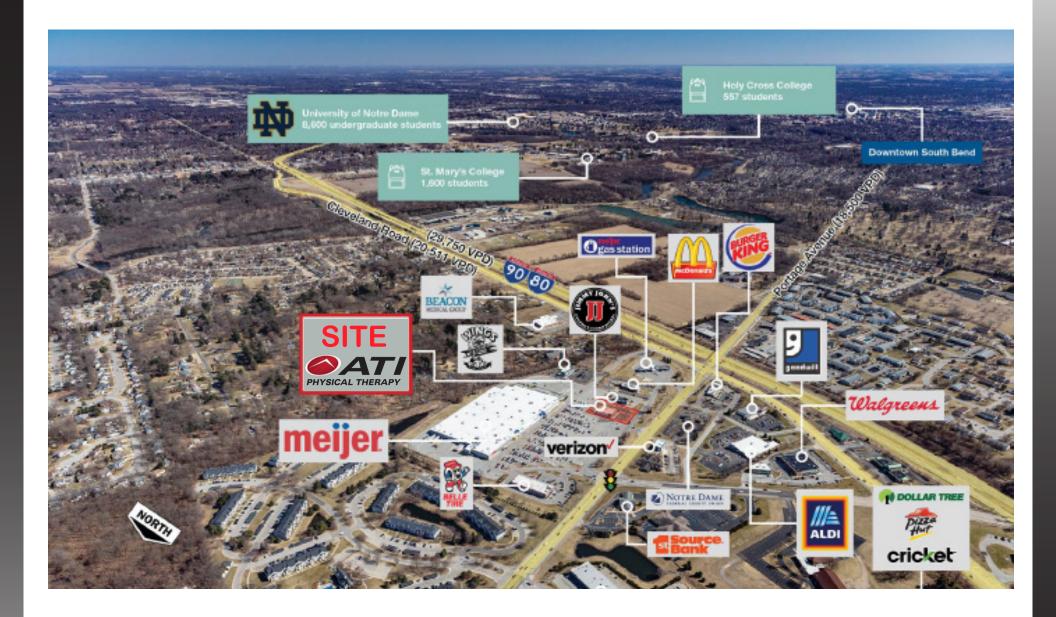

Aerial (Southwest)

Aerial (Southeast)

Aerial (Market)

- Entrance shared with 195,000 SF Meijer Supercenter, catty-corner to Wal-Mart Supercenter
- Other nearby retailers include ALDI, Walgreens, Verizon, Jimmy Johns, McDonalds, WINGS ETC, Belle Tire
- Located within minutes from University of Notre Dame, Saint Mary's College
  and Holy Cross College
- South Bend is central draw to population base in excess of 318,000 people residing within the MSA