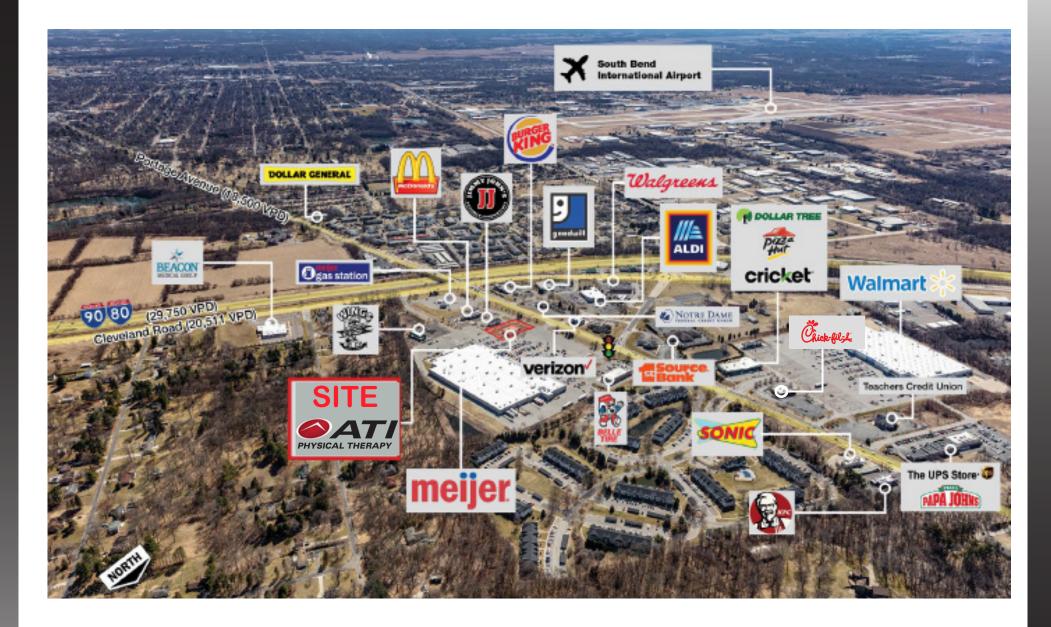

### **Project Overview**

Aerial (Site), Photos

- High visibility outlot shops building, first class construction with ample parking, join ATI Physical Therapy!
- Easy access to Portage Ave (18,500 VPD), close proximity to Cleveland Rd (20,511 VPD) & I-80/90 (29,750 VPD
- Highly developed corridor with big boxes, restaurants, grocery, manufacturing, medical and apartments
- Large population base with regional drawing power; serving as the economic & cultural hub of Northern Indiana

Aerial (Southwest)

Aerial (Southeast)

Aerial (Market)

- Entrance shared with 195,000 SF Meijer Supercenter, catty-corner to Wal-Mart Supercenter
- Other nearby retailers include ALDI, Walgreens, Verizon, Jimmy Johns, McDonalds, WINGS ETC, Belle Tire
- Located within minutes from University of Notre Dame, Saint Mary's College
  and Holy Cross College
- South Bend is central draw to population base in excess of 318,000 people residing within the MSA