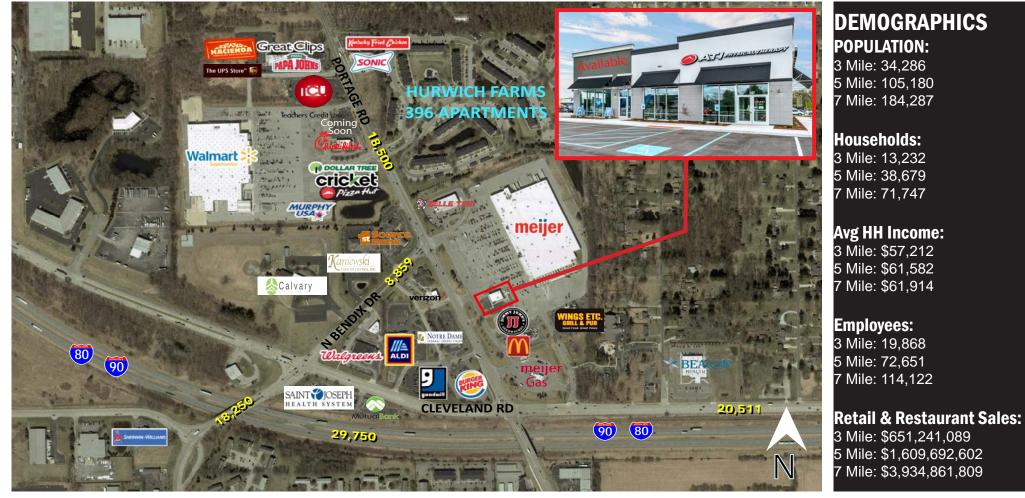

### **Project Overview**

Aerial (Site), Photos

- High visibility outlot shops building, first class construction with ample parking, join ATI Physical Therapy!
- Easy access to Portage Ave (18,500 VPD), close proximity to Cleveland Rd (20,511 VPD) & I-80/90 (29,750 VPD
- Highly developed corridor with big boxes, restaurants, grocery, manufacturing, medical and apartments
- Large population base with regional drawing power; serving as the economic & cultural hub of Northern Indiana

Aerial (Southwest)

Aerial (Southeast)

Aerial (Market)

- Entrance shared with 195,000 SF Meijer Supercenter, catty-corner to Wal-Mart Supercenter
- Other nearby retailers include ALDI, Walgreens, Verizon, Jimmy Johns, McDonalds, WINGS ETC, Belle Tire
- Located within minutes from University of Notre Dame, Saint Mary's College
  and Holy Cross College
- South Bend is central draw to population base in excess of 318,000 people residing within the MSA