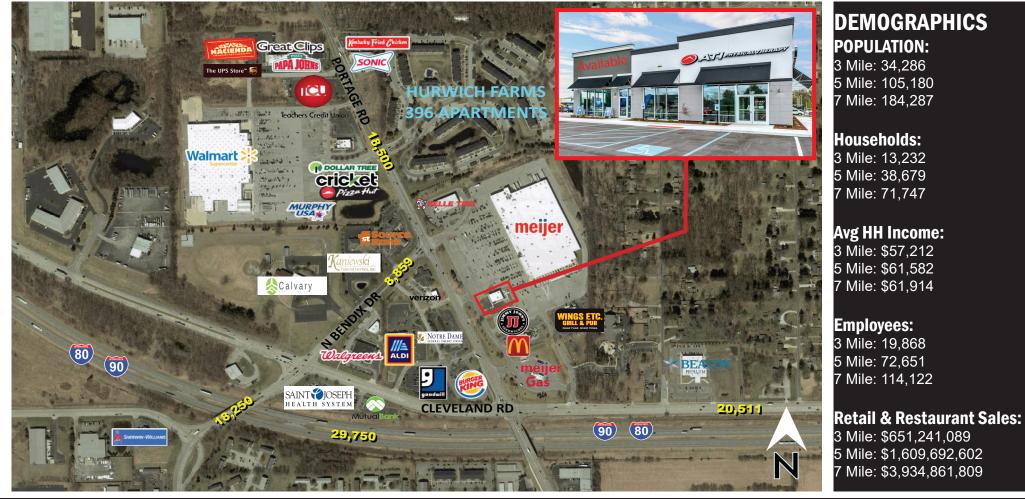

#### Project Overview

Aerial (Site), Photos

- High visibility outlot shops building, first class construction with ample parking, join ATI Physical Therapy!
- Easy access to Portage Ave (18,500 VPD), close proximity to Cleveland Rd (20,511 VPD) & I-80/90 (29,750 VPD
- Highly developed corridor with big boxes, restaurants, grocery, manufacturing, medical and apartments
- Large population base with regional drawing power; serving as the economic & cultural hub of Northern Indiana

#### Aerial (Southwest)

Aerial (Southeast)

Aerial (Market)

- Entrance shared with 195,000 SF Meijer Supercenter, catty-corner to Wal-Mart Supercenter
- Other nearby retailers include ALDI, Walgreens, Verizon, Jimmy Johns, McDonalds, WINGS ETC, Belle Tire
- Located within minutes from University of Notre Dame, Saint Mary's College
  and Holy Cross College
- South Bend is central draw to population base in excess of 318,000 people residing within the MSA