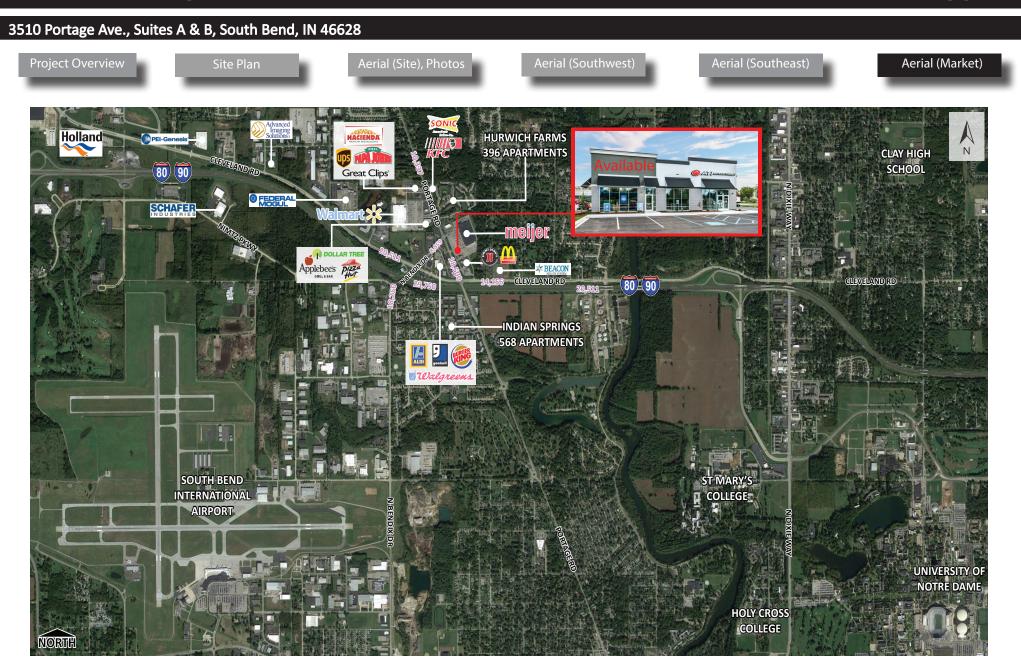

### 3510 Portage Ave., Suites A & B, South Bend, IN 46628

#### Project Overview

Aerial (Site), Photos

- High visibility outlot shops building, first class construction with ample parking, join ATI Physical Therapy!
- Easy access to Portage Ave (18,500 VPD), close proximity to Cleveland Rd (20,511 VPD) & I-80/90 (29,750 VPD
- Highly developed corridor with big boxes, restaurants, grocery, manufacturing, medical and apartments
- Large population base with regional drawing power; serving as the economic & cultural hub of Northern Indiana

#### Aerial (Southwest)

Aerial (Southeast)

Aerial (Market)

- Entrance shared with 195,000 SF Meijer Supercenter, catty-corner to Wal-Mart Supercenter
- Other nearby retailers include ALDI, Walgreens, Verizon, Jimmy Johns, McDonalds, WINGS ETC, Belle Tire
- Located within minutes from University of Notre Dame, Saint Mary's College
  and Holy Cross College
- South Bend is central draw to population base in excess of 318,000 people residing within the MSA