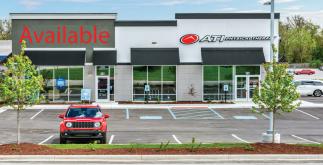

#### Project Overview

Aerial (Site), Photos

- High visibility outlot shops building, first class construction with ample parking, join ATI Physical Therapy!
- Easy access to Portage Ave (18,500 VPD), close proximity to Cleveland Rd (20,511 VPD) & I-80/90 (29,750 VPD
- Highly developed corridor with big boxes, restaurants, grocery, manufacturing, medical and apartments
- Large population base with regional drawing power; serving as the economic & cultural hub of Northern Indiana

#### Site Plan

erial (Site), Photo

ОДГ]эннынын ор

Aerial (Southwest)

Aerial (Southeast)

Aerial (Market)

| Suite          | Tenant               | Size     | Frontage              |
|----------------|----------------------|----------|-----------------------|
| А              | ATI Physical Therapy | 3,013 SF | 37.67′                |
| В              | AVAILABLE            | 2,000 SF | 25′                   |
| Total GLA:     |                      |          | 5,013 SF              |
| Parking Ratio: |                      |          | 8.4 Spaces / 1,000 SF |