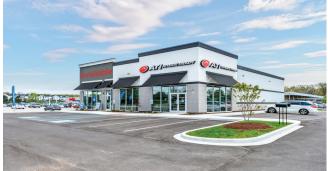

#### Site Plan

erial (Site), Photo

ОДГ]эннынын ор

Aerial (Southwest)

Aerial (Southeast)

Aerial (Market)

| Suite          | Tenant               | Size     | Frontage              |
|----------------|----------------------|----------|-----------------------|
| А              | ATI Physical Therapy | 3,013 SF | 37.67′                |
| В              | AVAILABLE            | 2,000 SF | 25′                   |
| Total GLA:     |                      |          | 5,013 SF              |
| Parking Ratio: |                      |          | 8.4 Spaces / 1,000 SF |

Site Plan

Aerial (Site), Photos

Aerial (Southwest)

\erial (Southeast)

Aerial (Market