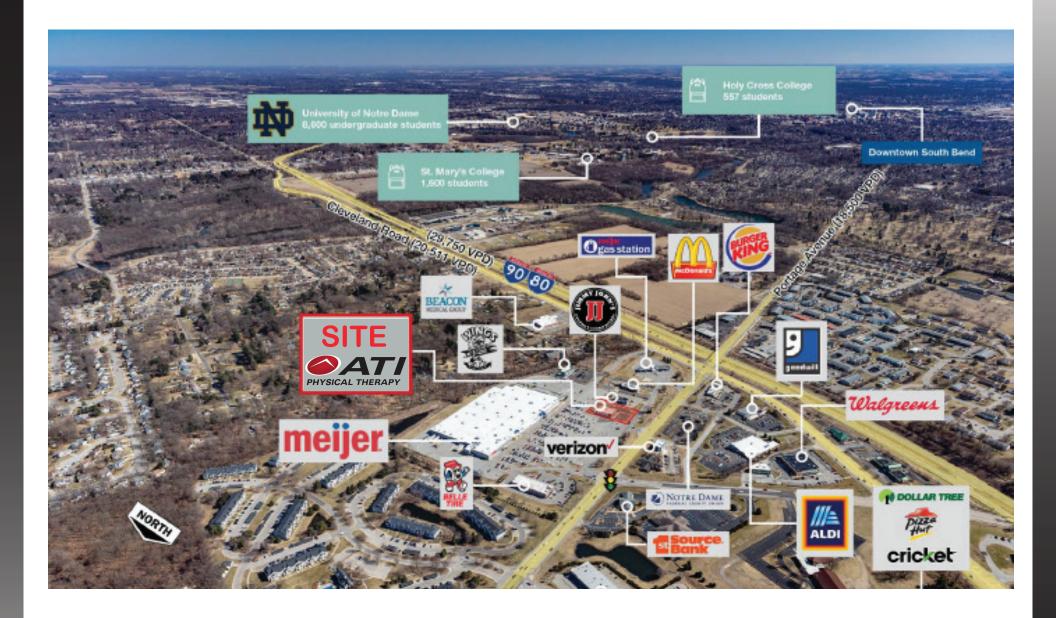

#### Aerial (Southwest)

Aerial (Southeast)

Aerial (Market)

- Entrance shared with 195,000 SF Meijer Supercenter, catty-corner to Wal-Mart Supercenter
- Other nearby retailers include ALDI, Walgreens, Verizon, Jimmy Johns, McDonalds, WINGS ETC, Belle Tire
- Located within minutes from University of Notre Dame, Saint Mary's College
  and Holy Cross College
- South Bend is central draw to population base in excess of 318,000 people residing within the MSA