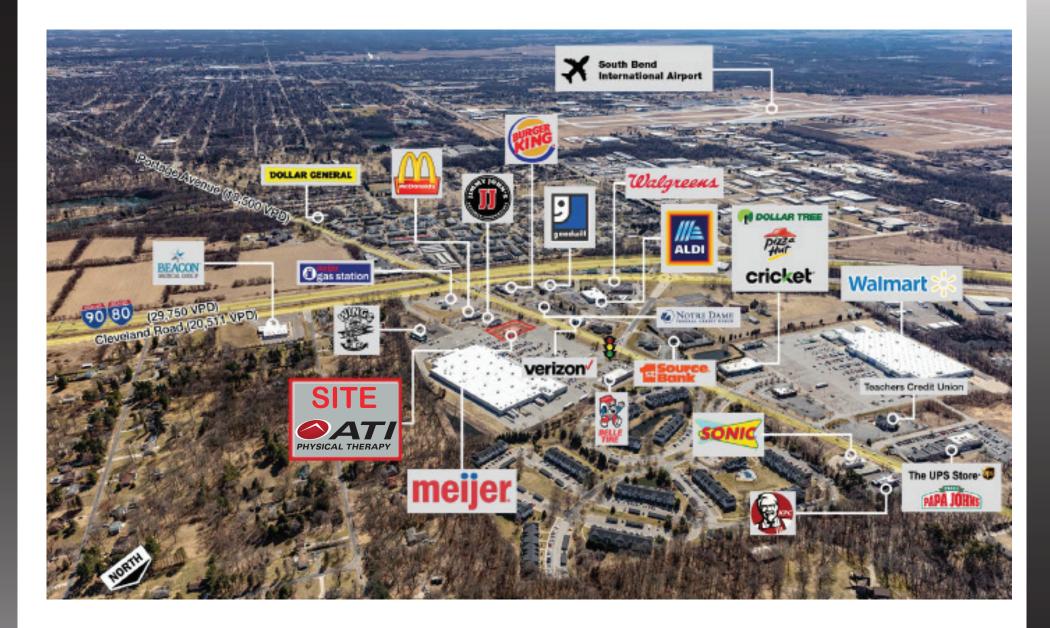

#### Aerial (Southwest)

Aerial (Southeast)

Aerial (Market)

- Entrance shared with 195,000 SF Meijer Supercenter, catty-corner to Wal-Mart Supercenter
- Other nearby retailers include ALDI, Walgreens, Verizon, Jimmy Johns, McDonalds, WINGS ETC, Belle Tire
- Located within minutes from University of Notre Dame, Saint Mary's College
  and Holy Cross College
- South Bend is central draw to population base in excess of 318,000 people residing within the MSA