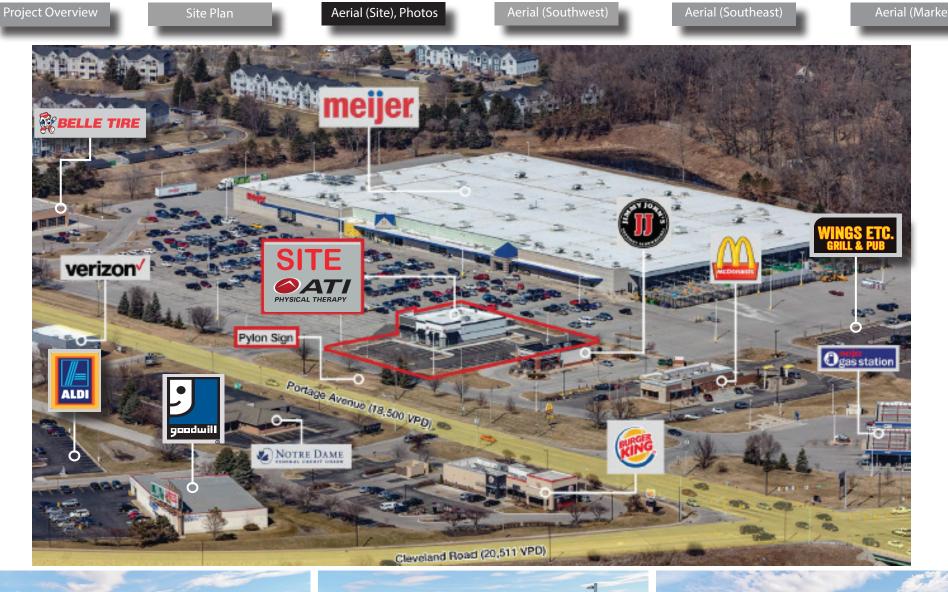

#### Aerial (Southwest)

Aerial (Southeast)

Aerial (Market)

- Entrance shared with 195,000 SF Meijer Supercenter, catty-corner to Wal-Mart Supercenter
- Other nearby retailers include ALDI, Walgreens, Verizon, Jimmy Johns, McDonalds, WINGS ETC, Belle Tire
- Located within minutes from University of Notre Dame, Saint Mary's College
  and Holy Cross College
- South Bend is central draw to population base in excess of 318,000 people residing within the MSA