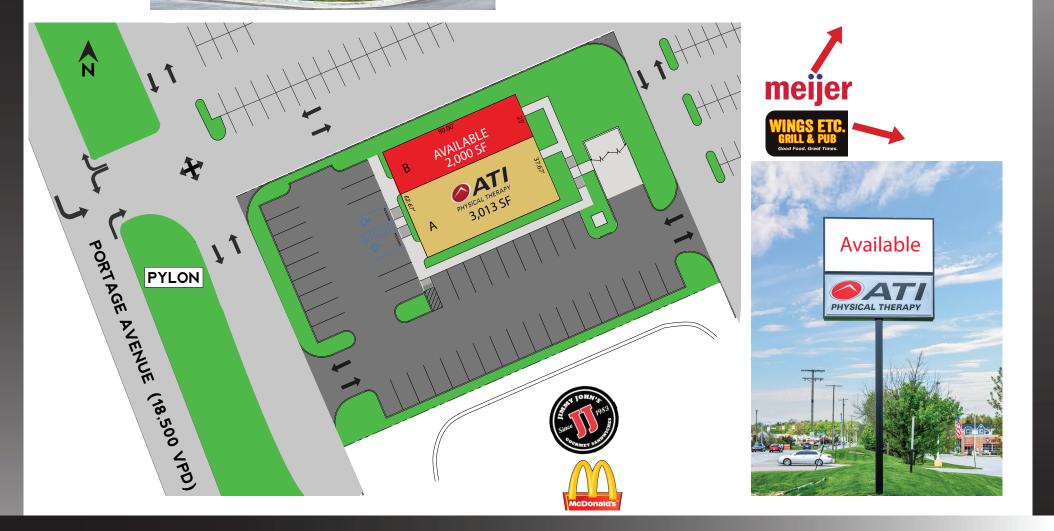

#### Site Plan

erial (Site), Photo

ОДГ]эннынын ор

Aerial (Southwest)

Aerial (Southeast)

Aerial (Market)

| Suite          | Tenant               | Size     | Frontage              |
|----------------|----------------------|----------|-----------------------|
| А              | ATI Physical Therapy | 3,013 SF | 37.67′                |
| В              | AVAILABLE            | 2,000 SF | 25′                   |
| Total GLA:     |                      |          | 5,013 SF              |
| Parking Ratio: |                      |          | 8.4 Spaces / 1,000 SF |