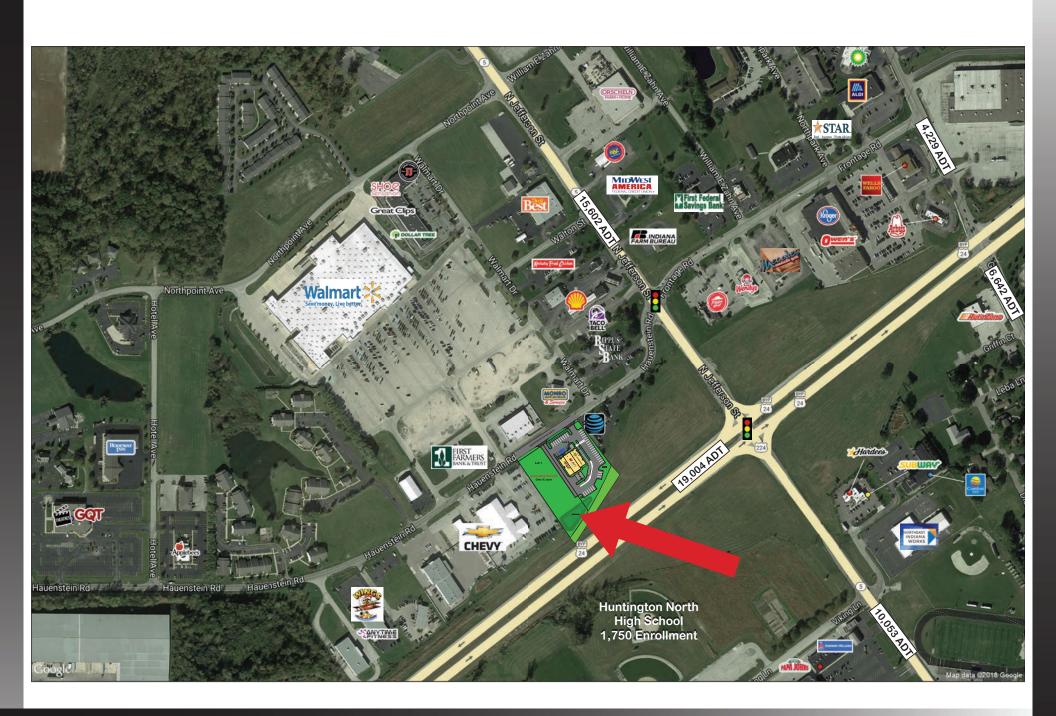

## HUNTINGTON SHOPPES PRIME OUTLOT: 1 ACRE, fully improved, shovel ready For Sale, Ground Lease, Build to Suit

235 Hauenstein Rd, Huntington, IN 46750

**Project Overview** Drone Aerials (Site) Aerial (Market) Site Plan Aerial (Site) HUNTINGTON Huntington North High School ,750 Enrollment

**Property Highlights:** 

- Best remaining available commercial outlot in Huntington IN
- Shared ingress / egress with Huntington Shoppes opening Spring 2019
- Prime visibility and great access to Hauenstein Rd & Highway 24
- 0.962 acre available
- Shovel ready, all utilities and drainage existing
- Great Restaurant, Bank, Medical, Office or Retail Site
- High traffic area surrounded by National Retailers / Restaurants
- Large, expanded population base with regional drawing power; Huntington serves as the county seat