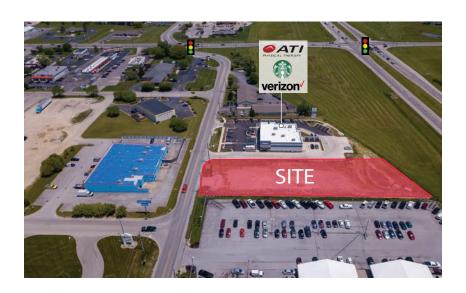

## HUNTINGTON SHOPPES PRIME OUTLOT: 1 ACRE, fully improved, shovel ready For Sale, Ground Lease, Build to Suit

235 Hauenstein Rd, Huntington, IN 46750

**Project Overview** Drone Aerials (Site) Aerial (Market) Site Plan Aerial (Site) HUNTINGTON Huntington North High School ,750 Enrollment

**Property Highlights:** 

- Best remaining available commercial outlot in Huntington IN
- Shared ingress / egress with Huntington Shoppes opening Spring 2019
- Prime visibility and great access to Hauenstein Rd & Highway 24
- 0.962 acre available
- Shovel ready, all utilities and drainage existing
- Great Restaurant, Bank, Medical, Office or Retail Site
- High traffic area surrounded by National Retailers / Restaurants
- Large, expanded population base with regional drawing power; Huntington serves as the county seat