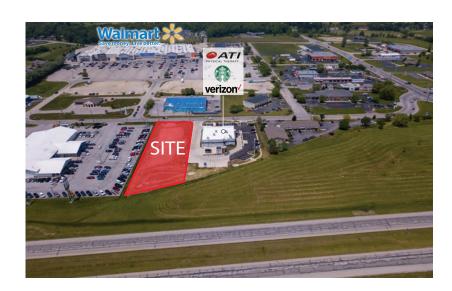

## HUNTINGTON SHOPPES PRIME OUTLOT: 1 ACRE, fully improved, shovel ready For Sale, Ground Lease, Build to Suit

235 Hauenstein Rd, Huntington, IN 46750

**Project Overview** Drone Aerials (Site) Aerial (Market) Site Plan Aerial (Site) HUNTINGTON Huntington North High School ,750 Enrollment

**Property Highlights:** 

- Best remaining available commercial outlot in Huntington IN
- Shared ingress / egress with Huntington Shoppes opening Spring 2019
- Prime visibility and great access to Hauenstein Rd & Highway 24
- 0.962 acre available
- Shovel ready, all utilities and drainage existing
- Great Restaurant, Bank, Medical, Office or Retail Site
- High traffic area surrounded by National Retailers / Restaurants
- Large, expanded population base with regional drawing power; Huntington serves as the county seat