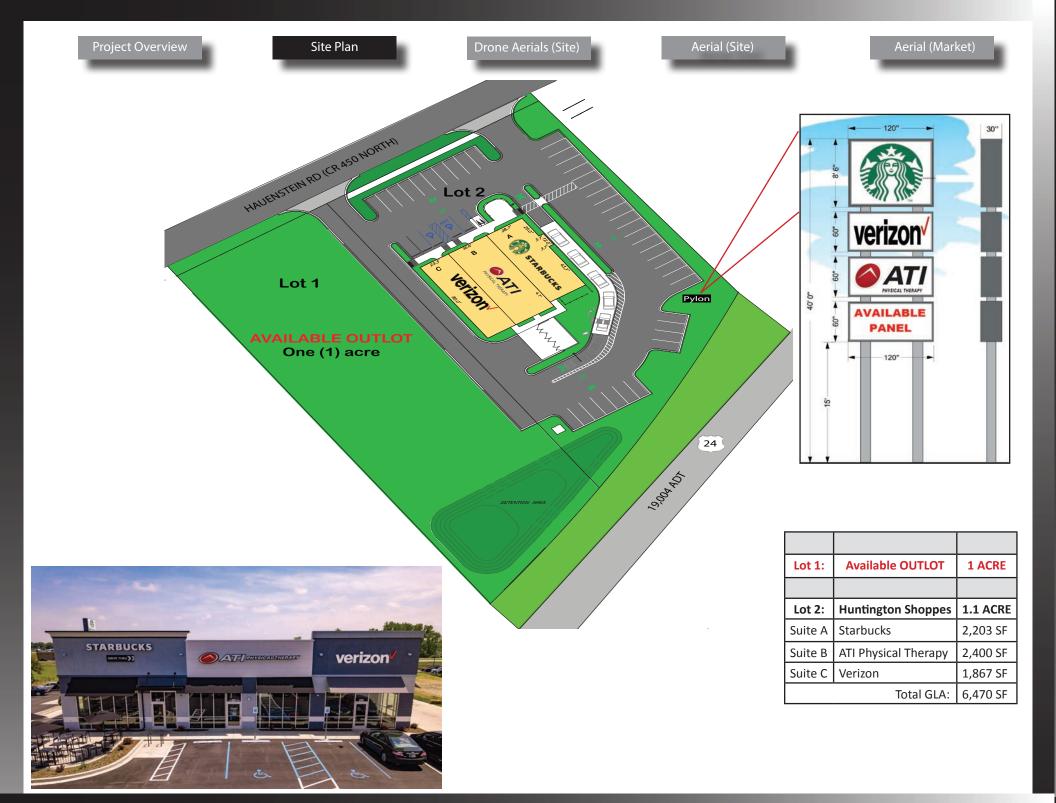

## HUNTINGTON SHOPPES PRIME OUTLOT: 1 ACRE, fully improved, shovel ready For Sale, Ground Lease, Build to Suit

235 Hauenstein Rd, Huntington, IN 46750

**Project Overview** Drone Aerials (Site) Aerial (Market) Site Plan Aerial (Site) HUNTINGTON Huntington North High School ,750 Enrollment

**Property Highlights:** 

- Best remaining available commercial outlot in Huntington IN
- Shared ingress / egress with Huntington Shoppes opening Spring 2019
- Prime visibility and great access to Hauenstein Rd & Highway 24
- 0.962 acre available
- Shovel ready, all utilities and drainage existing
- Great Restaurant, Bank, Medical, Office or Retail Site
- High traffic area surrounded by National Retailers / Restaurants
- Large, expanded population base with regional drawing power; Huntington serves as the county seat