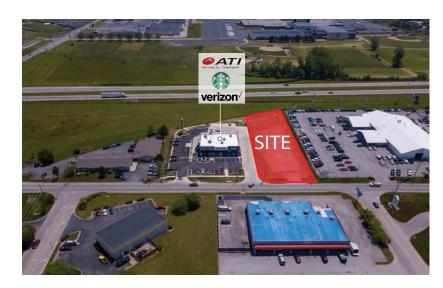

## HUNTINGTON SHOPPES PRIME OUTLOT: 1 ACRE, fully improved, shovel ready For Sale, Ground Lease, Build to Suit

235 Hauenstein Rd, Huntington, IN 46750

**Project Overview** Drone Aerials (Site) Aerial (Market) Site Plan Aerial (Site) HUNTINGTON Huntington North High School ,750 Enrollment

**Property Highlights:** 

- Best remaining available commercial outlot in Huntington IN
- Shared ingress / egress with Huntington Shoppes opening Spring 2019
- Prime visibility and great access to Hauenstein Rd & Highway 24
- 0.962 acre available
- Shovel ready, all utilities and drainage existing
- Great Restaurant, Bank, Medical, Office or Retail Site
- High traffic area surrounded by National Retailers / Restaurants
- Large, expanded population base with regional drawing power; Huntington serves as the county seat