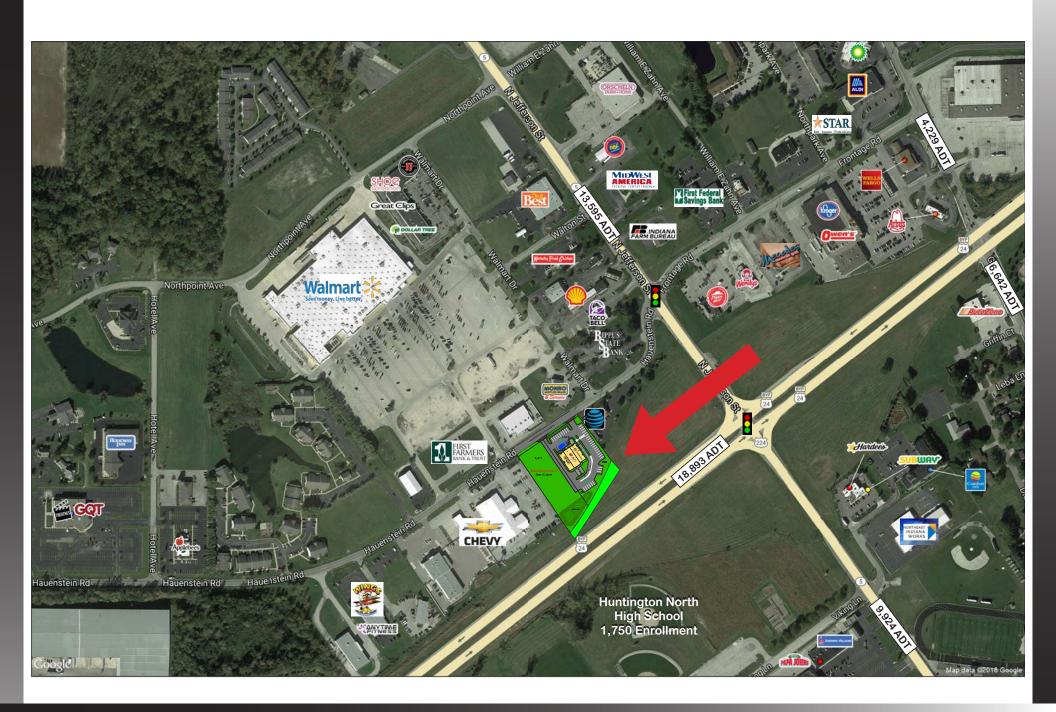

## HUNTINGTON SHOPPES PRIME OUTLOT: 1 ACRE, fully improved, shovel ready For Sale, Ground Lease, Build to Suit

235 Hauenstein Rd, Huntington, IN 46750

## **Property Highlights:**

- Best remaining available commercial outlot in Huntington IN
- Shared ingress / egress with Huntington Shoppes opening Spring 2019
- Prime visibility and great access to Hauenstein Rd & Highway 24
- 0.962 acre available
- Shovel ready, all utilities and drainage existing
- · Great Restaurant, Bank, Medical, Office or Retail Site
- High traffic area surrounded by National Retailers / Restaurants
- Large, expanded population base with regional drawing power; Huntington serves as the county seat