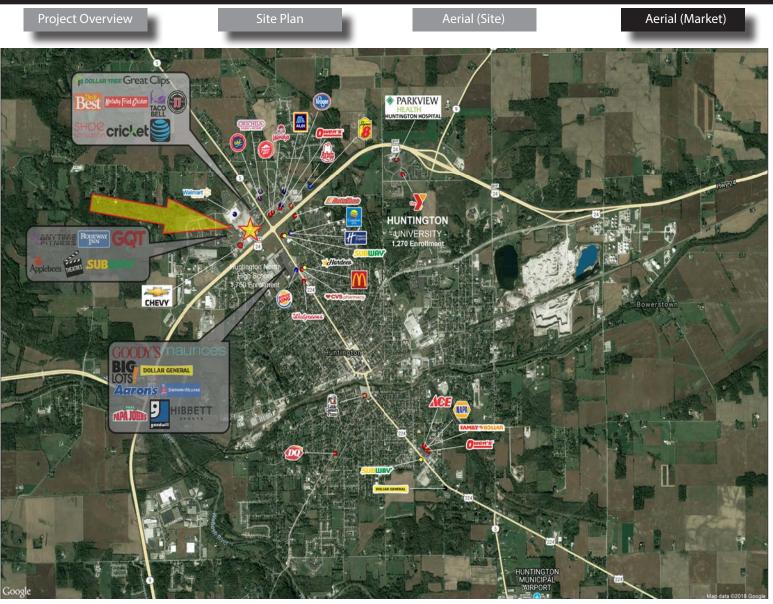

## HUNTINGTON SHOPPES PRIME OUTLOT: 1 ACRE, fully improved, shovel ready For Sale, Ground Lease, Build to Suit

235 Hauenstein Rd, Huntington, IN 46750

## **Property Highlights:**

- Best remaining available commercial outlot in Huntington IN
- Shared ingress / egress with Huntington Shoppes opening Spring 2019
- Prime visibility and great access to Hauenstein Rd & Highway 24
- 0.962 acre available
- Shovel ready, all utilities and drainage existing
- · Great Restaurant, Bank, Medical, Office or Retail Site
- High traffic area surrounded by National Retailers / Restaurants
- Large, expanded population base with regional drawing power; Huntington serves as the county seat