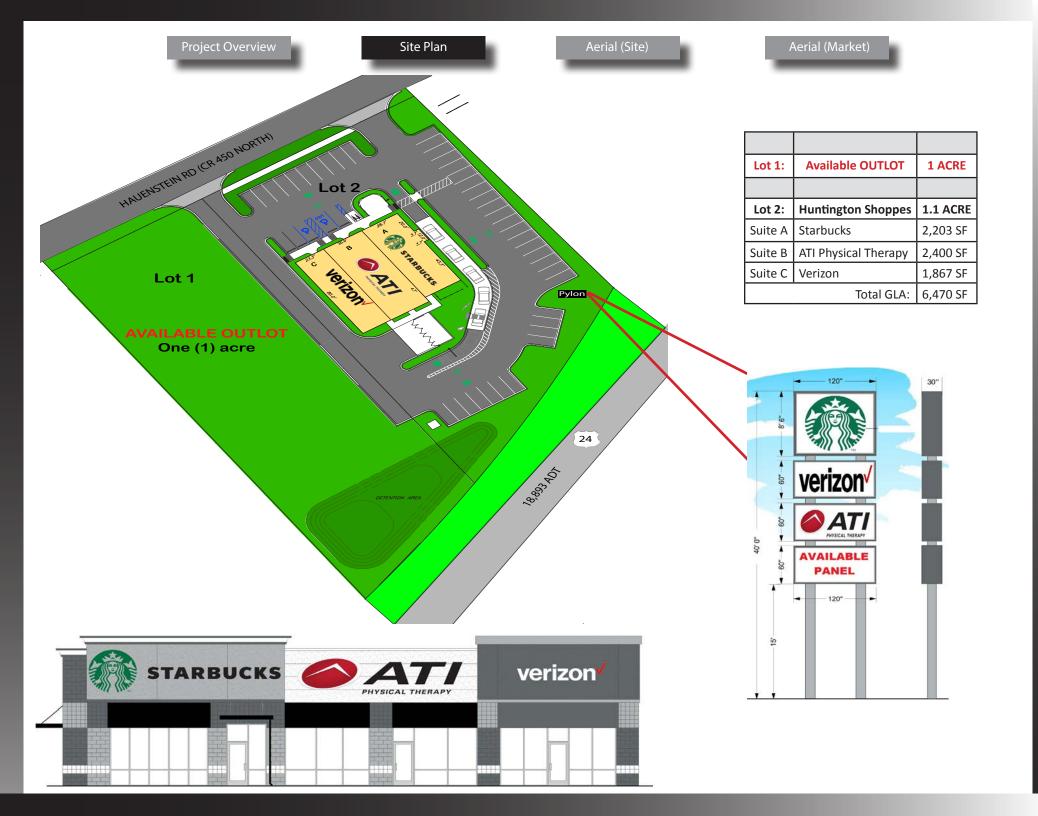

## HUNTINGTON SHOPPES PRIME OUTLOT: 1 ACRE, fully improved, shovel ready For Sale, Ground Lease, Build to Suit

235 Hauenstein Rd, Huntington, IN 46750

## **Property Highlights:**

- Best remaining available commercial outlot in Huntington IN
- Shared ingress / egress with Huntington Shoppes opening Spring 2019
- Prime visibility and great access to Hauenstein Rd & Highway 24
- 0.962 acre available
- Shovel ready, all utilities and drainage existing
- · Great Restaurant, Bank, Medical, Office or Retail Site
- High traffic area surrounded by National Retailers / Restaurants
- Large, expanded population base with regional drawing power; Huntington serves as the county seat