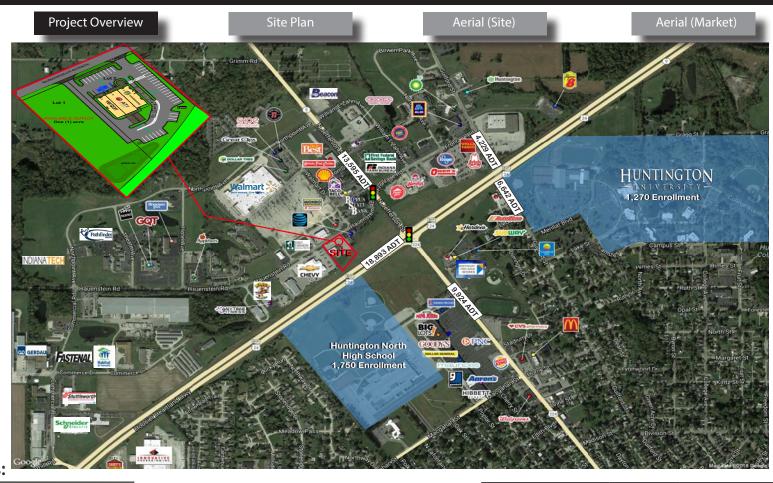

## HUNTINGTON SHOPPES PRIME OUTLOT: 1 ACRE, fully improved, shovel ready For Sale, Ground Lease, Build to Suit

235 Hauenstein Rd, Huntington, IN 46750

## **Property Highlights:**

- Best remaining available commercial outlot in Huntington IN
- Shared ingress / egress with Huntington Shoppes opening Spring 2019
- Prime visibility and great access to Hauenstein Rd & Highway 24
- 0.962 acre available
- Shovel ready, all utilities and drainage existing
- · Great Restaurant, Bank, Medical, Office or Retail Site
- High traffic area surrounded by National Retailers / Restaurants
- Large, expanded population base with regional drawing power; Huntington serves as the county seat