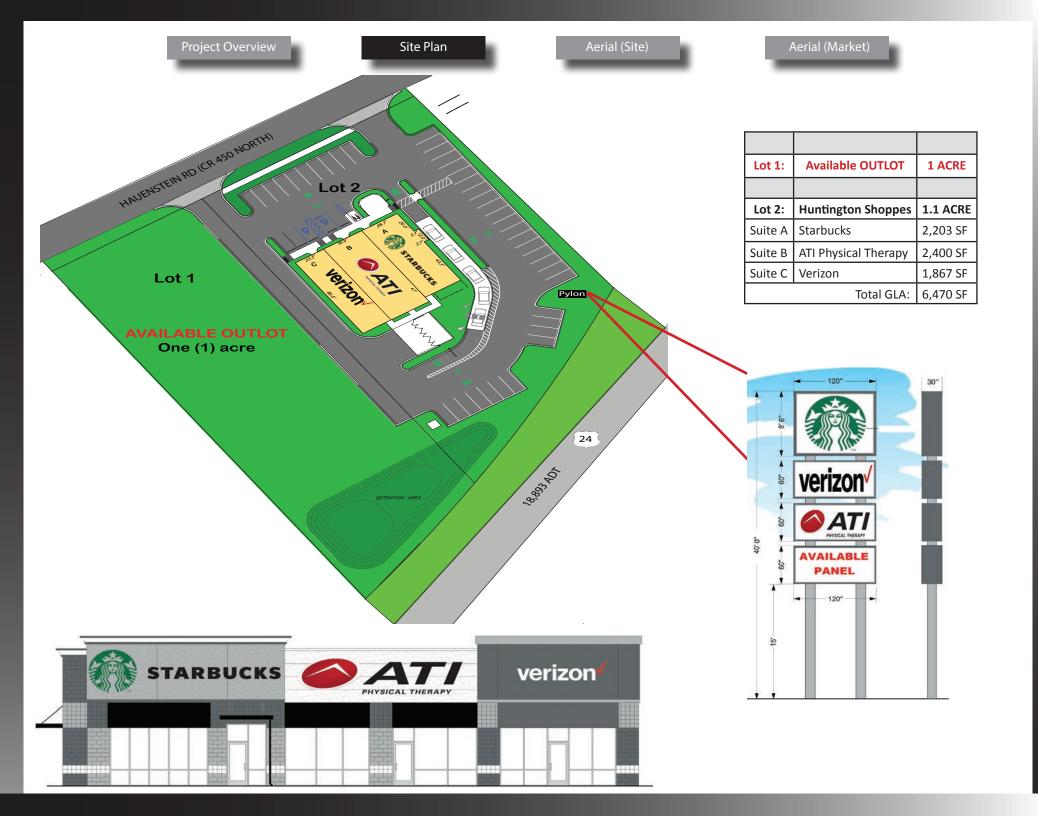

## HUNTINGTON SHOPPES PRIME OUTLOT: 1 ACRE, fully improved, shovel ready For Sale, Ground Lease, Build to Suit

235 Hauenstein Rd, Huntington, IN 46750

## **Property Highlights:**

- Best remaining available commercial outlot in Huntington IN
- Shared ingress / egress with Huntington Shoppes opening Spring 2019
- Prime visibility and great access to Hauenstein Rd & Highway 24
- 0.962 acre available
- Shovel ready, all utilities and drainage existing
- · Great Restaurant, Bank, Medical, Office or Retail Site
- High traffic area surrounded by National Retailers / Restaurants
- Large, expanded population base with regional drawing power; Huntington serves as the county seat