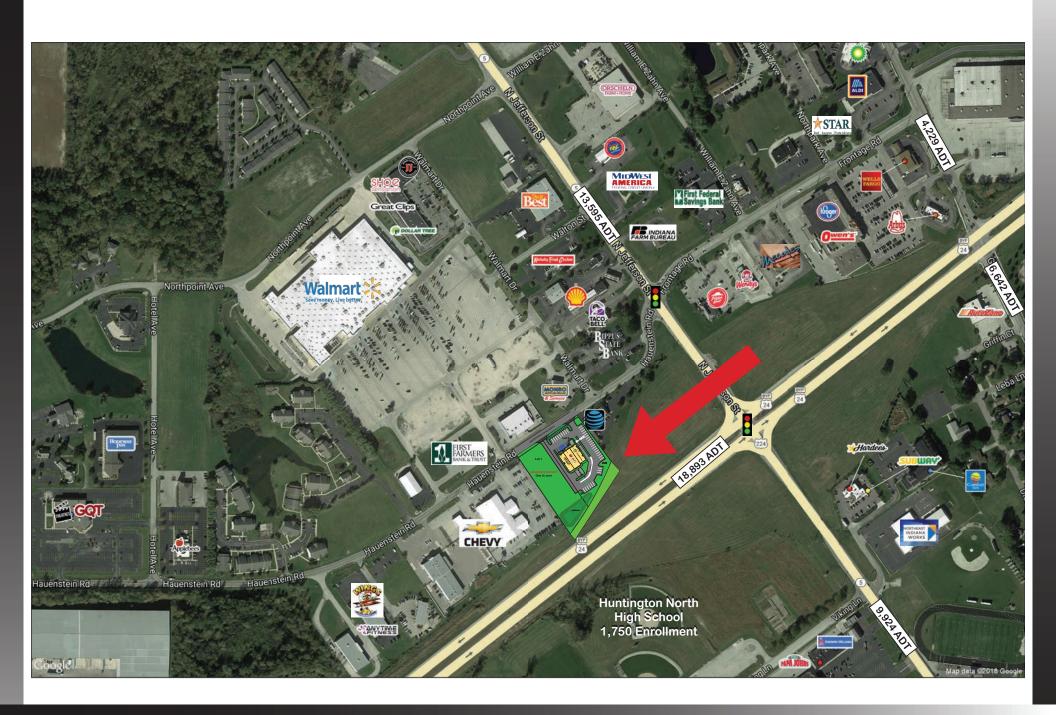

## HUNTINGTON SHOPPES PRIME OUTLOT: 1 ACRE, fully improved, shovel ready For Sale, Ground Lease, Build to Suit

235 Hauenstein Rd, Huntington, IN 46750

## **Property Highlights:**

- Best remaining available commercial outlot in Huntington IN
- Shared ingress / egress with Huntington Shoppes opening Spring 2019
- Prime visibility and great access to Hauenstein Rd & Highway 24
- 0.962 acre available
- Shovel ready, all utilities and drainage existing
- · Great Restaurant, Bank, Medical, Office or Retail Site
- High traffic area surrounded by National Retailers / Restaurants
- Large, expanded population base with regional drawing power; Huntington serves as the county seat