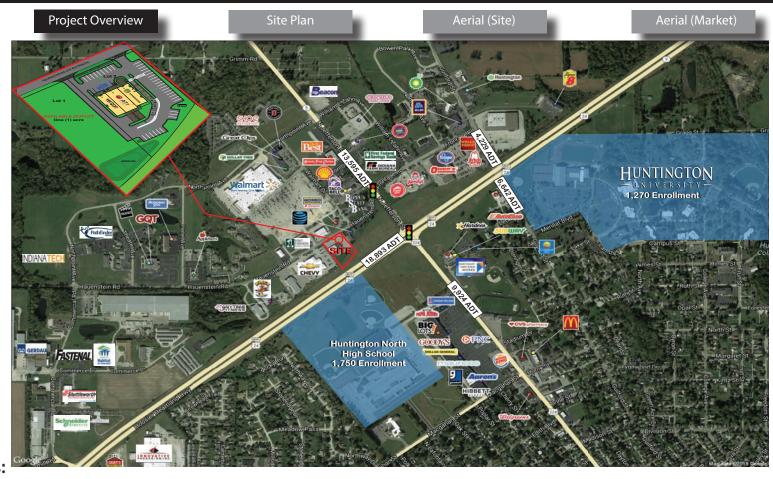

## HUNTINGTON SHOPPES PRIME OUTLOT: 1 ACRE, fully improved, shovel ready For Sale, Ground Lease, Build to Suit

235 Hauenstein Rd, Huntington, IN 46750

## **Property Highlights:**

- Best remaining available commercial outlot in Huntington IN
- Shared ingress / egress with Huntington Shoppes opening Spring 2019
- Prime visibility and great access to Hauenstein Rd & Highway 24
- 0.962 acre available
- Shovel ready, all utilities and drainage existing
- · Great Restaurant, Bank, Medical, Office or Retail Site
- High traffic area surrounded by National Retailers / Restaurants
- Large, expanded population base with regional drawing power; Huntington serves as the county seat