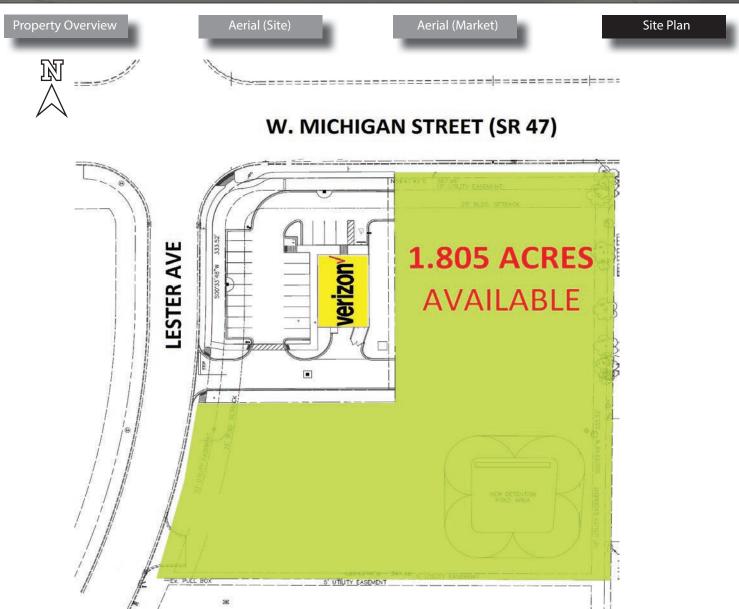

#### PRIME OUTLOT: 0.50-1.80 ACRES, fully improved, shovel ready

#### For Sale, Ground Lease, Build to Suit

W Michigan St (47) & Lester Ave, Sidney, OH 45365

#### **Property Highlights:**

- · Best remaining available commercial outlot in Sidney, OH
- Prime visibility and great access to W Michigan St (SR 47)
- Shared access with new-to-market Verizon Wireless store (opening Fall 2018)
- 0.50 1.805 acres available
- · Shovel ready, all utilities and drainage existing
- · Great Restaurant, Hotel, Medical, Office or Retail Site
- High traffic area surrounded by National Retailers / Restaurants
- Minutes to I-75 (in excess to 47,000 vehicles per day)