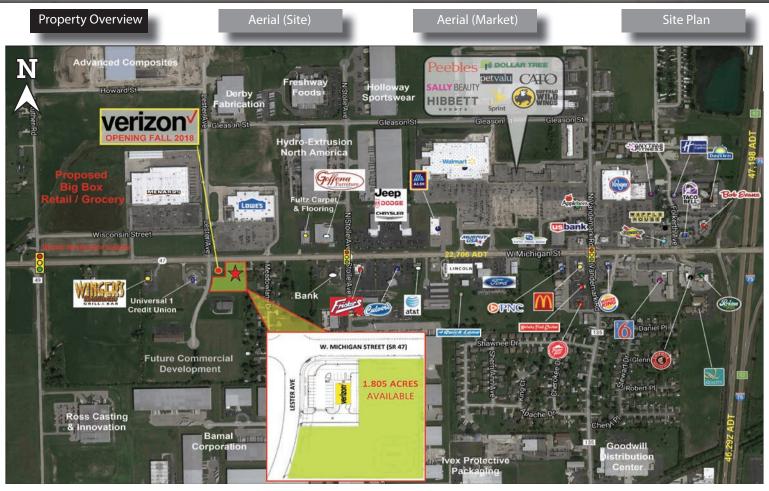

#### PRIME OUTLOT: 0.50-1.80 ACRES, fully improved, shovel ready

#### For Sale, Ground Lease, Build to Suit

W Michigan St (47) & Lester Ave, Sidney, OH 45365

#### **Property Highlights:**

- · Best remaining available commercial outlot in Sidney, OH
- Prime visibility and great access to W Michigan St (SR 47)
- Shared access with new-to-market Verizon Wireless store (opening Fall 2018)
- 0.50 1.805 acres available
- · Shovel ready, all utilities and drainage existing
- · Great Restaurant, Hotel, Medical, Office or Retail Site
- High traffic area surrounded by National Retailers / Restaurants
- Minutes to I-75 (in excess to 47,000 vehicles per day)

## PRIME OUTLOT: 0.50-1.80 ACRES, fully improved, shovel ready For Sale, Ground Lease, Build to Suit

W Michigan St (47) & Lester Ave, Sidney, OH 45365

**Property Overview** Aerial (Site) Aerial (Market) Site Plan Jeep Wisconsin Street Credit Union verizon **Future Commercial** Development **Ross Casting** & Innovation Corporation