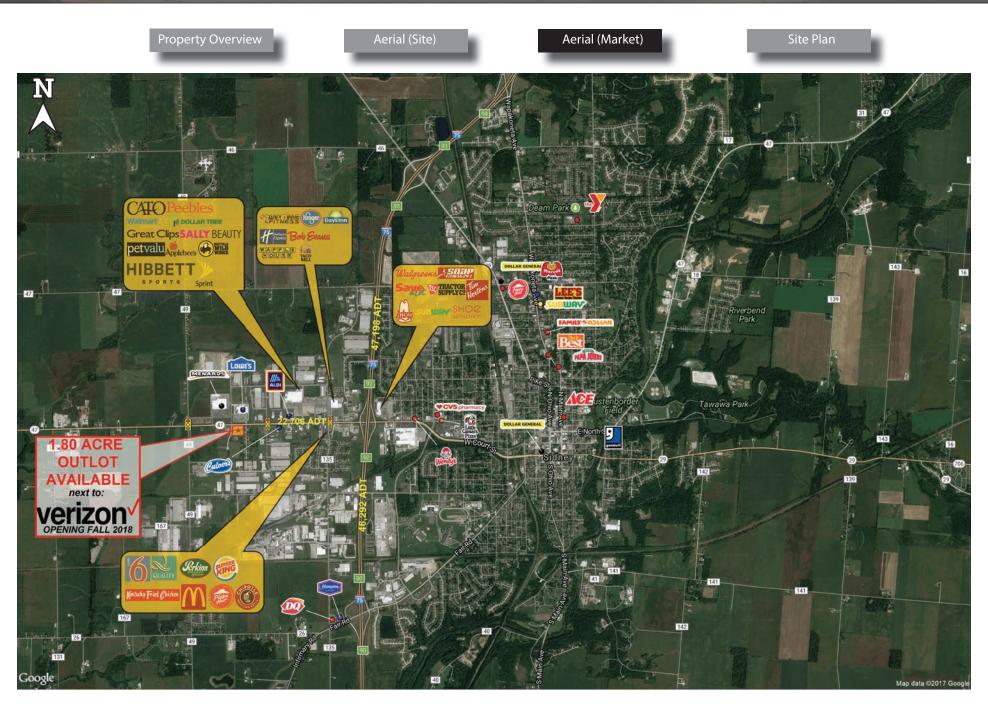

#### PRIME OUTLOT: 0.50-1.80 ACRES, fully improved, shovel ready

#### For Sale, Ground Lease, Build to Suit

W Michigan St (47) & Lester Ave, Sidney, OH 45365

#### **Property Highlights:**

- · Best remaining available commercial outlot in Sidney, OH
- Prime visibility and great access to W Michigan St (SR 47)
- Shared access with new-to-market Verizon Wireless store (opening Fall 2018)
- 0.50 1.805 acres available
- · Shovel ready, all utilities and drainage existing
- · Great Restaurant, Hotel, Medical, Office or Retail Site
- High traffic area surrounded by National Retailers / Restaurants
- Minutes to I-75 (in excess to 47,000 vehicles per day)