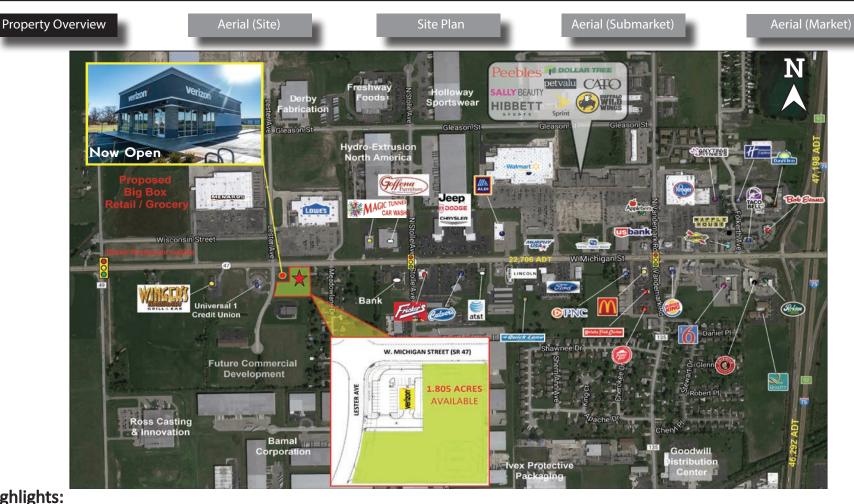

## PRIME OUTLOT: 0.50-1.80 ACRES, fully improved, shovel ready For Sale, Ground Lease, Built to Suit

W Michigan St (47) & Lester Ave, Sidney, OH 45365

## **Property Highlights:**

- · Best remaining available commercial outlot in Sidney, OH
- Prime visibility and great access to W Michigan St (SR 47)
- Shared access with new-to-market Verizon Wireless store (opening Fall 2018)
- 0.50 1.805 acres available
- Shovel ready, all utilities and drainage existing
- Great Restaurant, Hotel, Medical, Office or Retail Site
- High traffic area surrounded by National Retailers / Restaurants
- Minutes to I-75 (in excess to 47,000 vehicles per day)