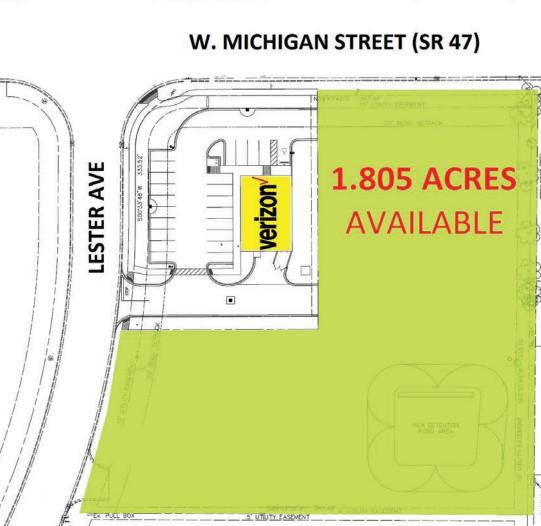

## PRIME OUTLOT: 0.50-1.80 ACRES, fully improved, shovel ready For Sale, Ground Lease, Built to Suit

W Michigan St (47) & Lester Ave, Sidney, OH 45365

## **Property Highlights:**

- · Best remaining available commercial outlot in Sidney, OH
- Prime visibility and great access to W Michigan St (SR 47)
- Shared access with new-to-market Verizon Wireless store (opening Fall 2018)
- 0.50 1.805 acres available
- Shovel ready, all utilities and drainage existing
- Great Restaurant, Hotel, Medical, Office or Retail Site
- High traffic area surrounded by National Retailers / Restaurants
- Minutes to I-75 (in excess to 47,000 vehicles per day)