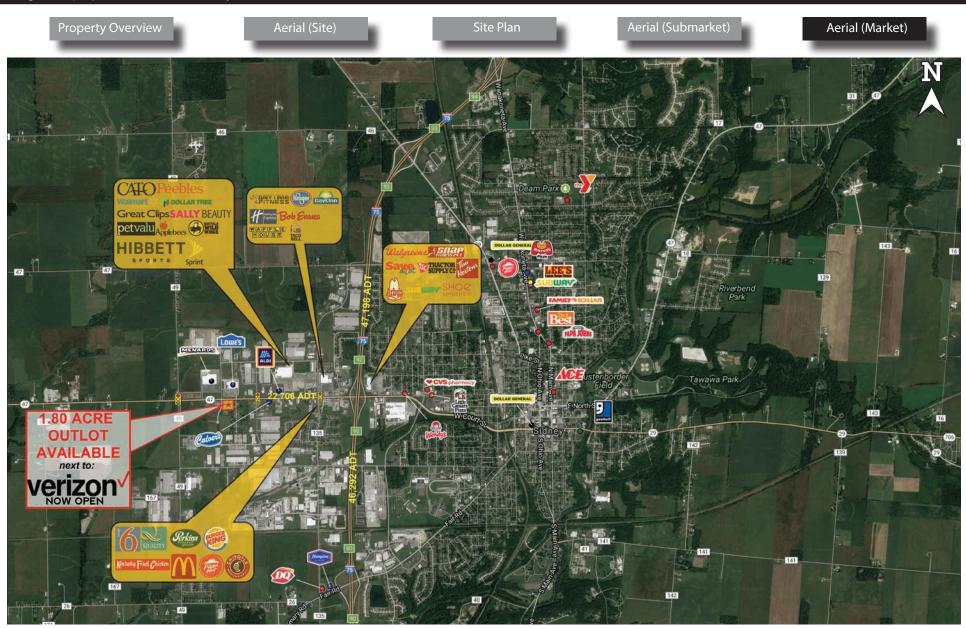

CHAIN INKS

Property Overview Aerial (Site) Site Plan Aerial (Submarket) Aerial (Market)

Aerial (Site)

Site Plan

Aerial (Submarket)

Aerial (Market)

Now Open - December 2018

Property Overview Aerial (Site) Site Plan Aerial (Submarket) Aerial (Market)