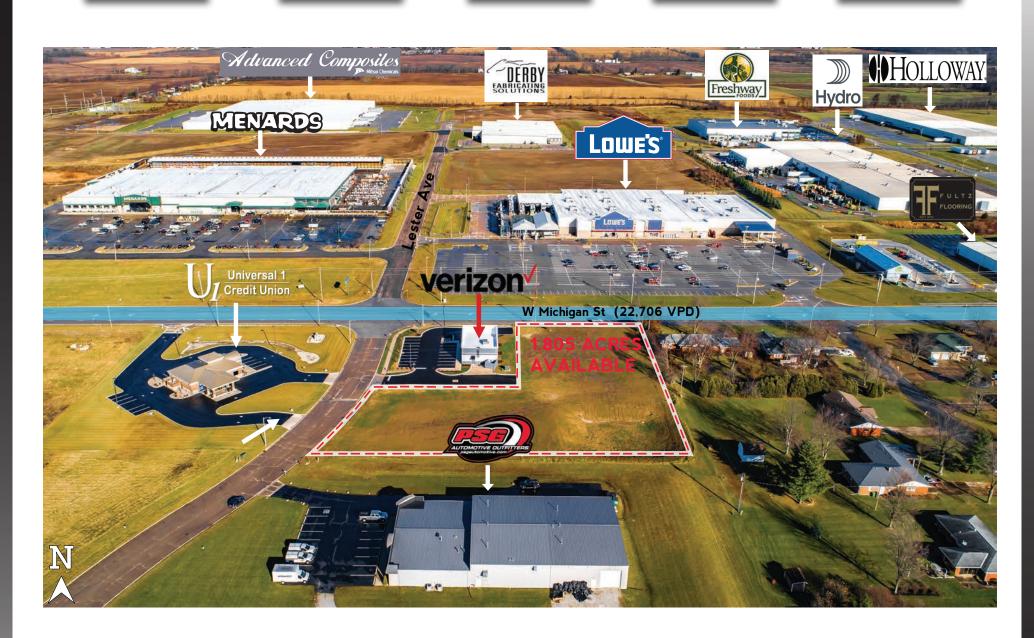

## PRIME OUTLOT: 0.50-1.80 ACRES, fully improved, shovel ready For Sale, Ground Lease, Built to Suit

W Michigan St (47) & Lester Ave, Sidney, OH 45365

## **Property Highlights:**

- · Best remaining available commercial outlot in Sidney, OH
- Prime visibility and great access to W Michigan St (SR 47)
- Shared access with new-to-market Verizon Wireless store (opening Fall 2018)
- 0.50 1.805 acres available
- Shovel ready, all utilities and drainage existing
- Great Restaurant, Hotel, Medical, Office or Retail Site
- High traffic area surrounded by National Retailers / Restaurants
- Minutes to I-75 (in excess to 47,000 vehicles per day)