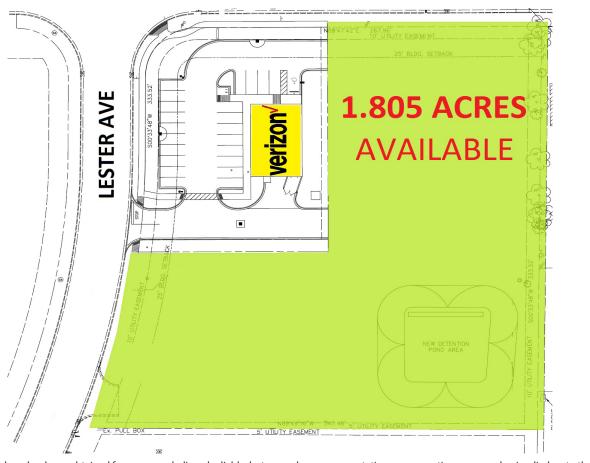

## PRIME OUTLOT: 0.50-1.80 ACRES, fully improved, shovel ready For Sale, Ground Lease, Built to Suit

W Michigan St (47) & Lester Ave, Sidney, OH 45365

## **Property Highlights:**

- · Best remaining available commercial outlot in Sidney, OH
- Prime visibility and great access to W Michigan St (SR 47)
- Shared access with new-to-market Verizon Wireless store (opening Fall 2018)
- 0.50 1.805 acres available
- · Shovel ready, all utilities and drainage existing
- Great Restaurant, Hotel, Medical, Office or Retail Site
- High traffic area surrounded by National Retailers / Restaurants
- Minutes to I-75 (in excess to 47,000 vehicles per day)

## W. MICHIGAN STREET (SR 47)

Information within this brochure has been obtained from sources believed reliable, but we make no representations or warranties, expressed or implied, as to the accuracy of the information. Prospective tenant and tenant representatives must verify the information and bears all risk for any inaccuracies as it relates to property and market information.