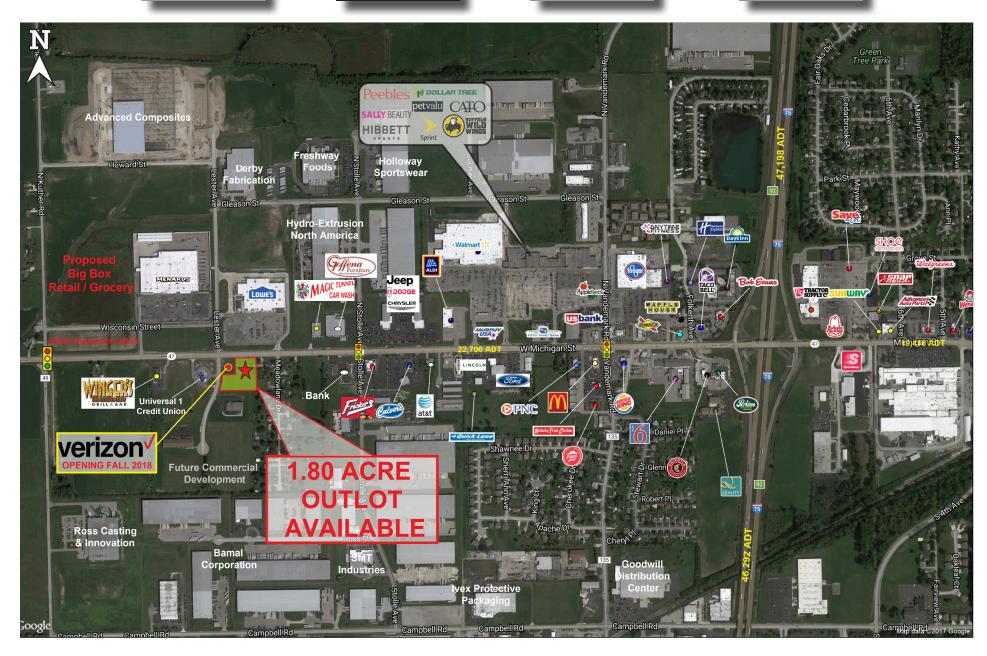

## PRIME OUTLOT: 0.50-1.80 ACRES, fully improved, shovel ready For Sale, Ground Lease, Built to Suit

W Michigan St (47) & Lester Ave, Sidney, OH 45365

## **Property Highlights:**

- · Best remaining available commercial outlot in Sidney, OH
- Prime visibility and great access to W Michigan St (SR 47)
- Shared access with new-to-market Verizon Wireless store (opening Fall 2018)
- 0.50 1.805 acres available
- · Shovel ready, all utilities and drainage existing
- Great Restaurant, Hotel, Medical, Office or Retail Site
- High traffic area surrounded by National Retailers / Restaurants
- Minutes to I-75 (in excess to 47,000 vehicles per day)

Property Overview Aerial (Site) Aerial (Market) Site Plan

Aerial (Site) Aerial (Market) Site Plan **Property Overview** CATO CANYTIME Kroger Days Inn Walmart No DOLLAR TREE Great Clips SALLY BEAUTY petvalu Applebees **HIBBETT** 143 Snap Filless-24-7 **1.80 ACRE** OUTLOT **AVAILABLE** next to: verizon