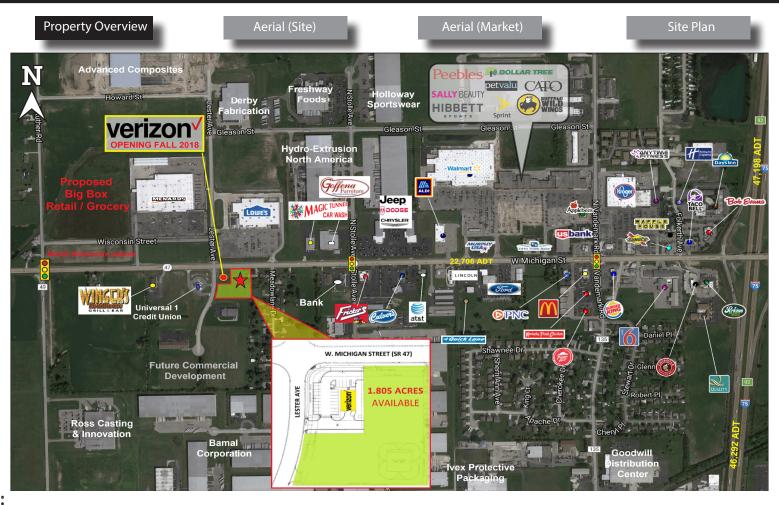

## PRIME OUTLOT: 0.50-1.80 ACRES, fully improved, shovel ready For Sale, Ground Lease, Built to Suit

W Michigan St (47) & Lester Ave, Sidney, OH 45365

## **Property Highlights:**

- · Best remaining available commercial outlot in Sidney, OH
- Prime visibility and great access to W Michigan St (SR 47)
- Shared access with new-to-market Verizon Wireless store (opening Fall 2018)
- 0.50 1.805 acres available
- · Shovel ready, all utilities and drainage existing
- Great Restaurant, Hotel, Medical, Office or Retail Site
- High traffic area surrounded by National Retailers / Restaurants
- Minutes to I-75 (in excess to 47,000 vehicles per day)

Property Overview Aerial (Site) Aerial (Market) Site Plan

Aerial (Site) Aerial (Market) Site Plan **Property Overview** CATO CANYTIME Kroger Days Inn Walmart No DOLLAR TREE Great Clips SALLY BEAUTY petvalu Applebees **HIBBETT** 143 Snap Filless-24-7 **1.80 ACRE** OUTLOT **AVAILABLE** next to: verizon