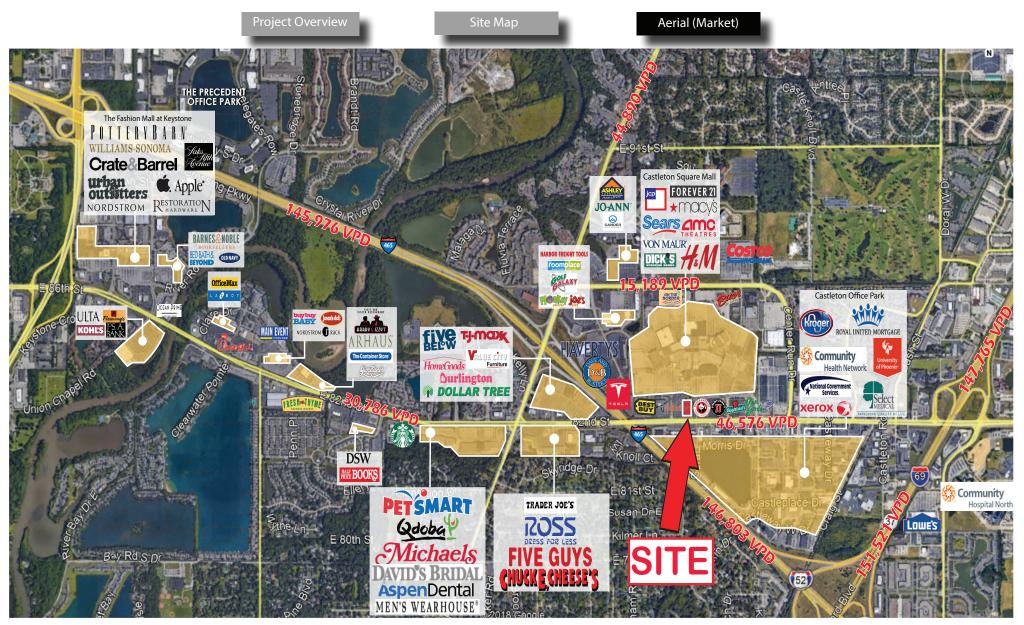

## **Premier Outlot | 1.79 Acres**

6022 E. 82nd Street, Indianapolis, IN 46220

**Project Overview** Site Map JOIN THESE PREMIER RETAILERS VON MAUR 15,198 VPD VON MAUF HAVERTYS Castleton Square Mal FOREVER 21 MCALISTERS 46.576 VPD REGENCY FIREHOUSE SUBS Castleton Park 1.1 M SF of Office

## **Property Highlights:**

- Hard-corner signalized entrance to Castleton Square Mall, the largest indoor regional mall in Indiana
- · Anchored by Dave & Buster's, Tesla, AMC Theater (14-screen), Von Maur, Macy's, Dick's Sporting Goods, Best Buy, and more
- · High profile location in one of the densest retail, residential and office corridors in Indiana
- Prime visibility and easy access to 82nd Street (in excess of 46,000 cars per day)
- · Within 5 miles of many of the largest suburban office complexes in the MSA