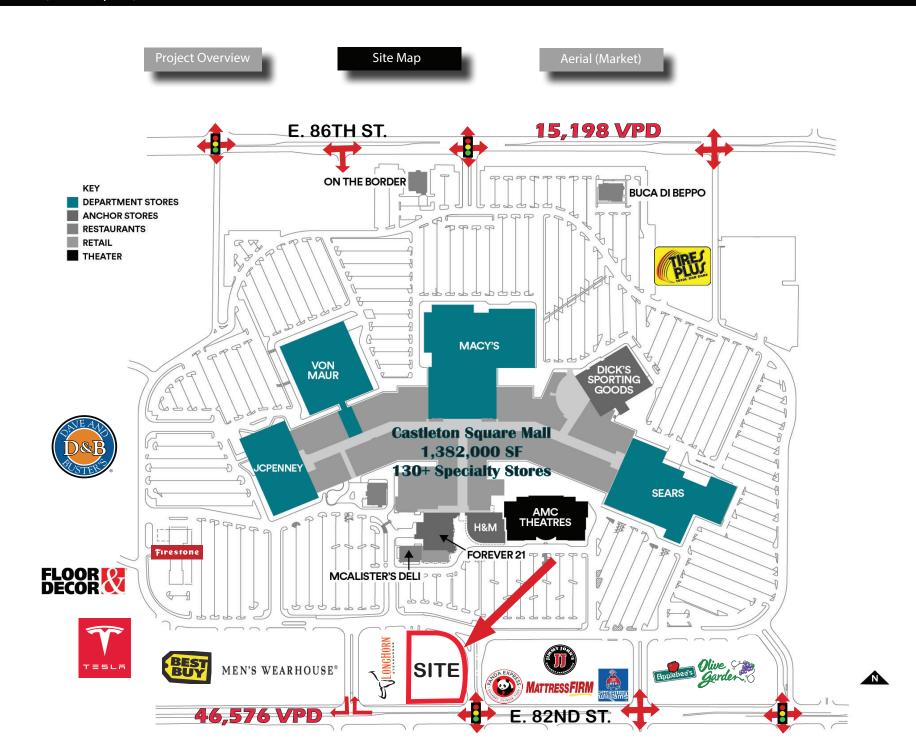

## **Premier Outlot | 1.79 Acres**

6022 E. 82nd Street, Indianapolis, IN 46220

**Project Overview** Site Map JOIN THESE PREMIER RETAILERS VON MAUR 15,198 VPD VON MAUF HAVERTYS Castleton Square Mal FOREVER 21 MCALISTERS 46.576 VPD REGENCY FIREHOUSE SUBS Castleton Park 1.1 M SF of Office

## **Property Highlights:**

- Hard-corner signalized entrance to Castleton Square Mall, the largest indoor regional mall in Indiana
- · Anchored by Dave & Buster's, Tesla, AMC Theater (14-screen), Von Maur, Macy's, Dick's Sporting Goods, Best Buy, and more
- · High profile location in one of the densest retail, residential and office corridors in Indiana
- Prime visibility and easy access to 82nd Street (in excess of 46,000 cars per day)
- · Within 5 miles of many of the largest suburban office complexes in the MSA