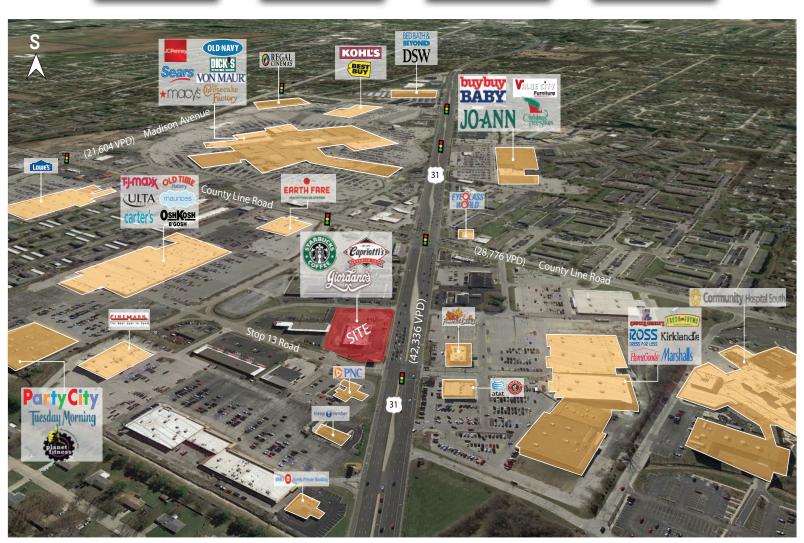

#### **Property Highlights:**

- o Last space remaining in completed new construction small shops
- o Join Starbucks, Capriotti's, and Giordano's
- o Regional trade area anchored by Greenwood Park Mall
- o Shared signalized entrance with Fresh Thyme, Homegoods, Ross, TJ Maxx, Planet Fitness, and more
- o Great visibility on US 31 (42,336 VPD) and pylon signage available