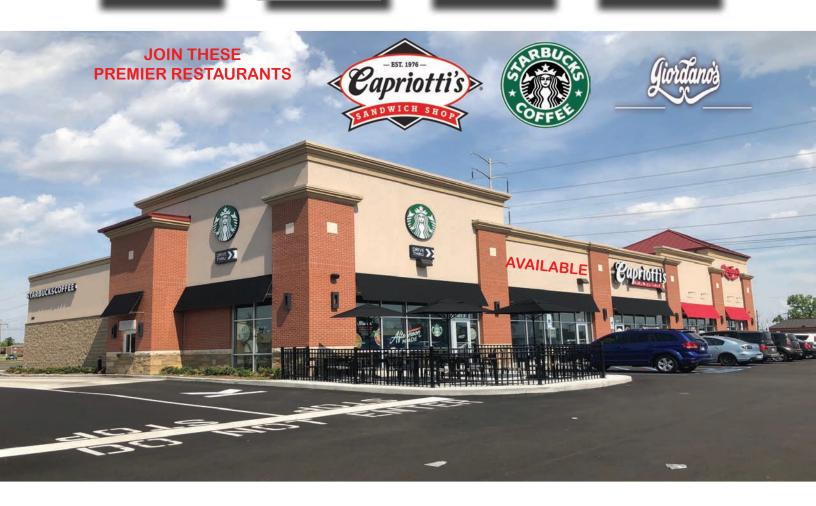

#### **Property Highlights:**

- o Last space remaining in completed new construction small shops
- o Join Starbucks, Capriotti's, and Giordano's
- o Regional trade area anchored by Greenwood Park Mall
- o Shared signalized entrance with Fresh Thyme, Homegoods, Ross, TJ Maxx, Planet Fitness, and more
- o Great visibility on US 31 (42,336 VPD) and pylon signage available