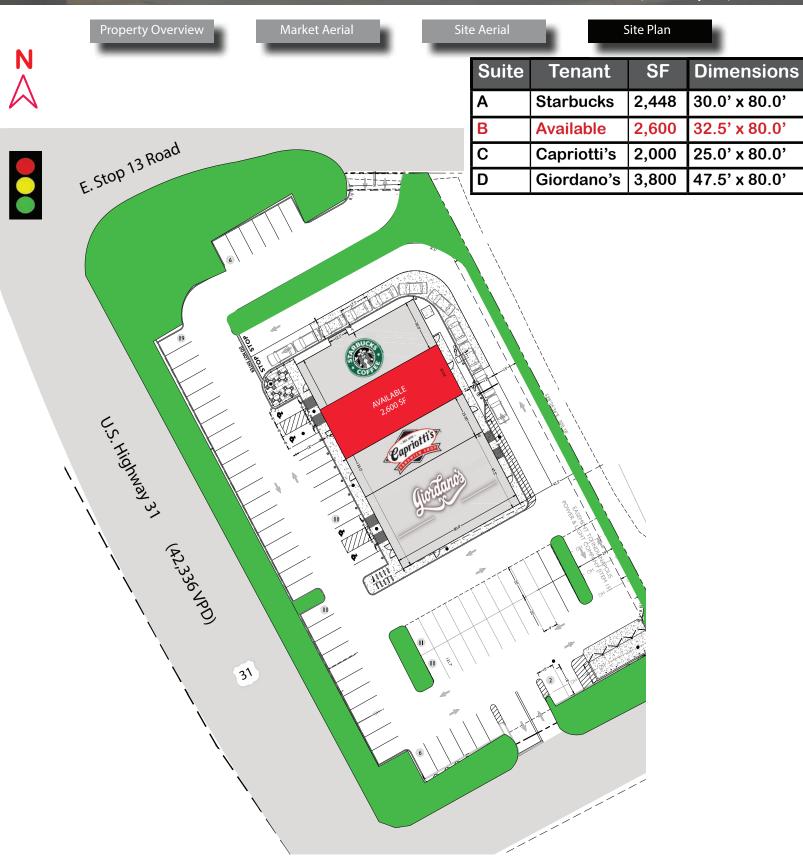

8817 US 31, Indianapolis, IN 46227

**Property Overview** 

Market Aerial

Site Aerial

Site Plan

#### **Property Highlights:**

- o Last space remaining in completed new construction small shops
- o Join Starbucks, Capriotti's, and Giordano's
- o Regional trade area anchored by Greenwood Park Mall
- o Shared signalized entrance with Fresh Thyme, Homegoods, Ross, TJ Maxx, Planet Fitness, and more
- o Great visibility on US 31 (42,336 VPD) and pylon signage available