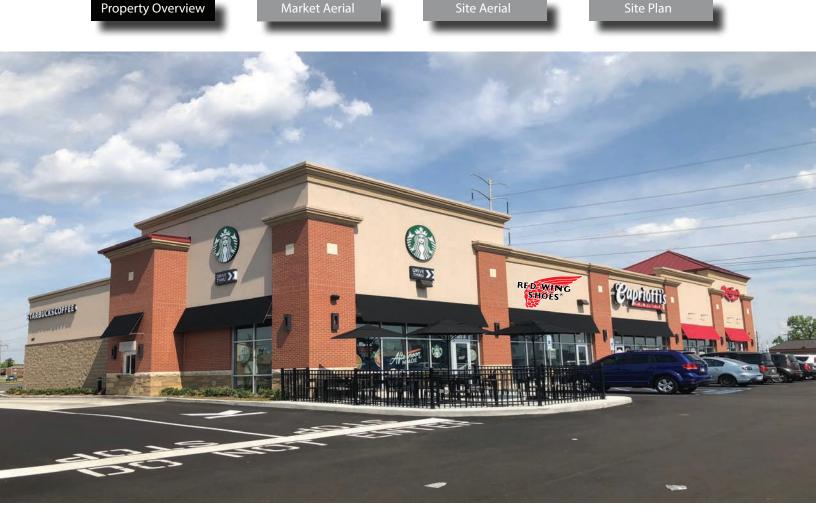

8817 US 31, Indianapolis, IN 46227

## **Property Highlights:**

- o FULLY LEASED with Starbucks, Capriottis, Giordano's, and Red Wing Shoes
- o Regional trade area anchored by Greenwood Park Mall
- o Shared signalized entrance with Fresh Thyme, Homegoods, Ross, TJ Maxx, Planet Fitness, and more
- o Great visibility on US 31 (42,336 VPD) and pylon signage available