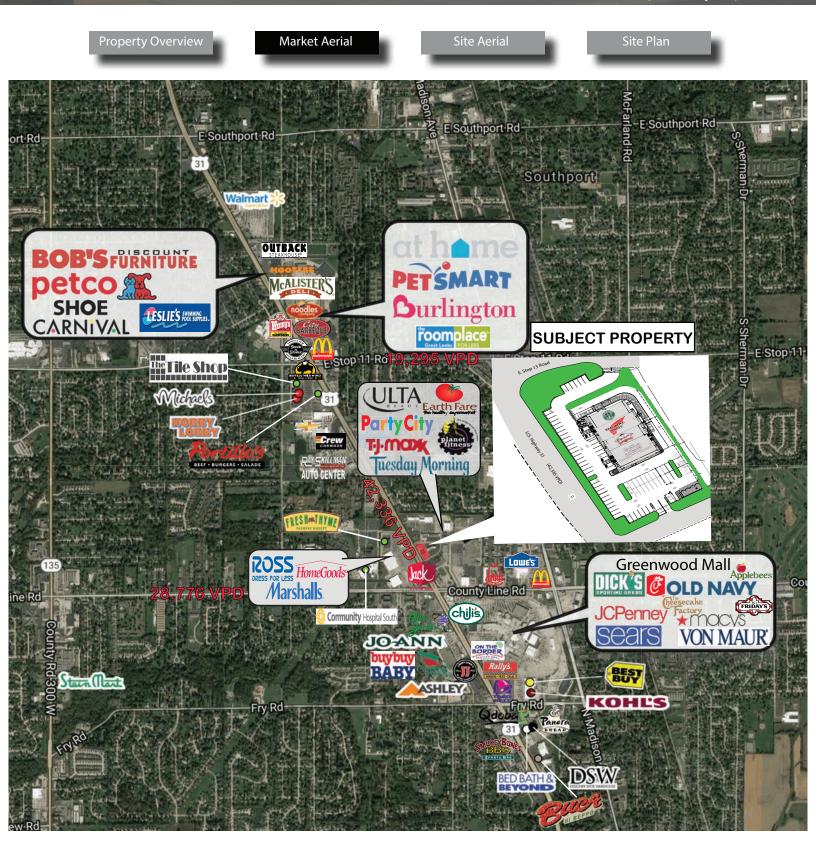

## **Property Highlights:**

- o FULLY LEASED with Starbucks, Capriottis, Giordano's, and Red Wing Shoes
- o Regional trade area anchored by Greenwood Park Mall
- o Shared signalized entrance with Fresh Thyme, Homegoods, Ross, TJ Maxx, Planet Fitness, and more
- o Great visibility on US 31 (42,336 VPD) and pylon signage available