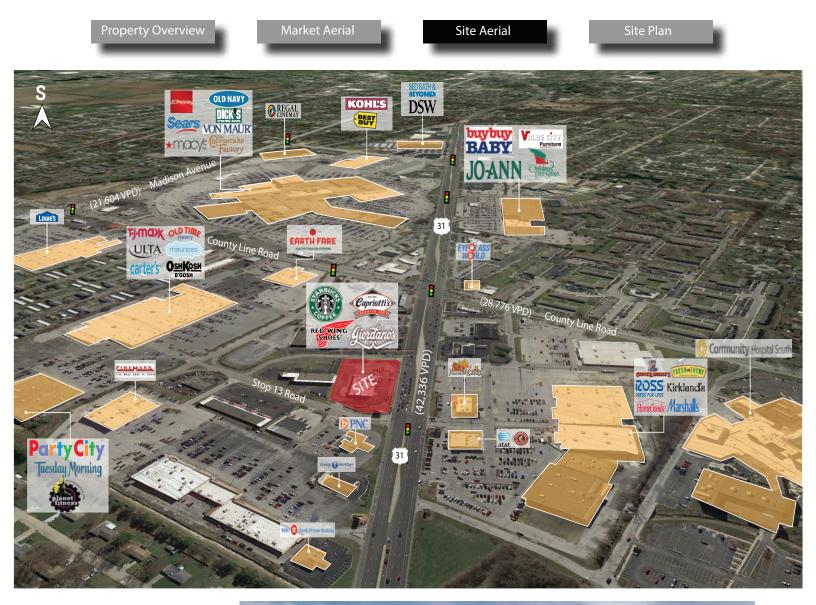

## **Property Highlights:**

- o FULLY LEASED with Starbucks, Capriottis, Giordano's, and Red Wing Shoes
- o Regional trade area anchored by Greenwood Park Mall
- o Shared signalized entrance with Fresh Thyme, Homegoods, Ross, TJ Maxx, Planet Fitness, and more
- o Great visibility on US 31 (42,336 VPD) and pylon signage available