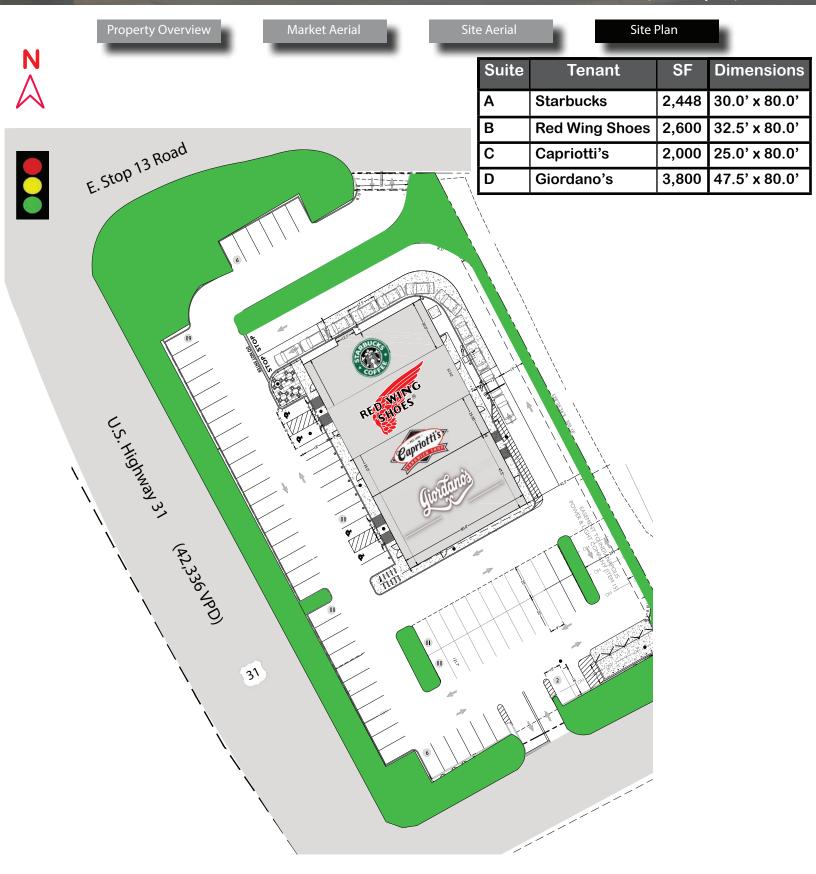

## **Property Highlights:**

- o FULLY LEASED with Starbucks, Capriottis, Giordano's, and Red Wing Shoes
- o Regional trade area anchored by Greenwood Park Mall
- o Shared signalized entrance with Fresh Thyme, Homegoods, Ross, TJ Maxx, Planet Fitness, and more
- o Great visibility on US 31 (42,336 VPD) and pylon signage available