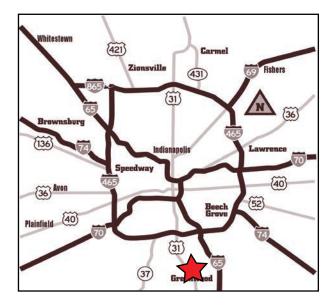

## **Property Highlights:**

- o FULLY LEASED with Starbucks, Capriottis, Giordano's, and Red Wing Shoes
- o Regional trade area anchored by Greenwood Park Mall
- o Shared signalized entrance with Fresh Thyme, Homegoods, Ross, TJ Maxx, Planet Fitness, and more
- o Great visibility on US 31 (42,336 VPD) and pylon signage available