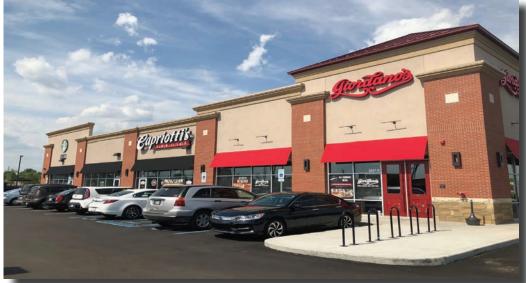

## **Property Highlights:**

- o FULLY LEASED with Starbucks, Capriottis, Giordano's, and Red Wing Shoes
- o Regional trade area anchored by Greenwood Park Mall
- o Shared signalized entrance with Fresh Thyme, Homegoods, Ross, TJ Maxx, Planet Fitness, and more
- o Great visibility on US 31 (42,336 VPD) and pylon signage available