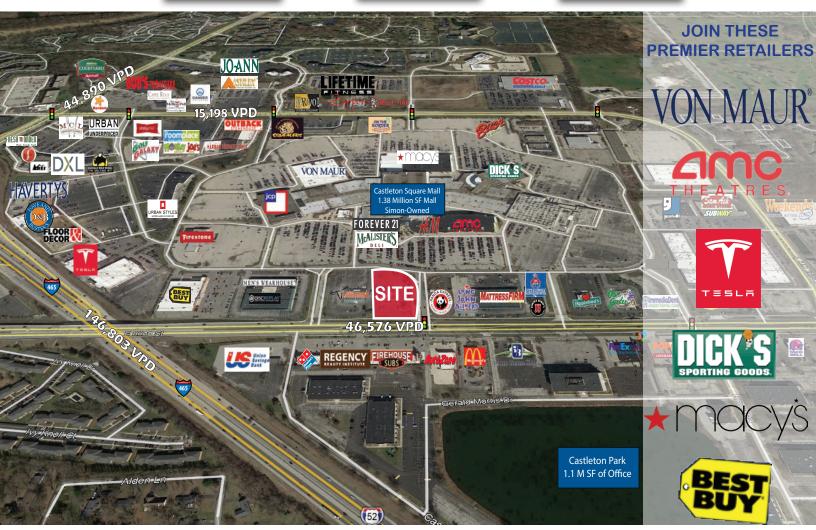

## **Property Highlights:**

- Hard-corner signalized entrance to Castleton Square Mall, the largest indoor regional mall in Indiana
- Anchored by Dave & Buster's, Tesla, AMC Theater (14-screen), Von Maur, Macy's, Dick's Sporting Goods, Best Buy, and more
- High profile location in one of the densest retail, residential and office corridors in Indiana
- Prime visibility and easy access to 82nd Street (in excess of 46,000 cars per day)
- · Within 5 miles of many of the largest suburban office complexes in the MSA