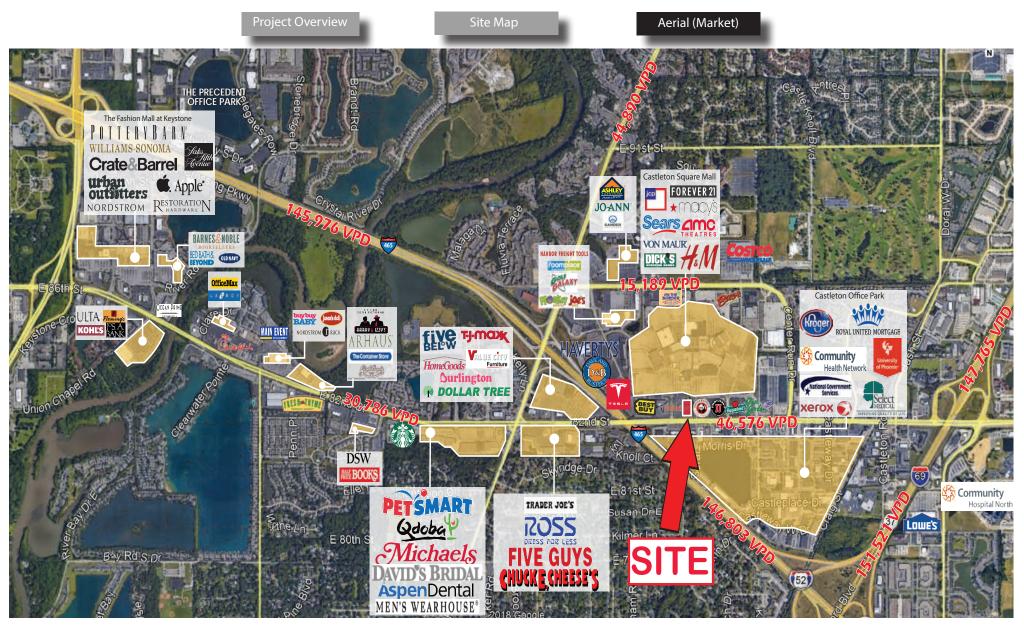

## **Premier Outlot | 1.79 Acres**

6022 E. 82nd Street, Indianapolis, IN 46220

Project Overview Site Map Aerial (Market)

## **Property Highlights:**

- Hard-corner signalized entrance to Castleton Square Mall, the largest indoor regional mall in Indiana
- Anchored by Dave & Buster's, Tesla, AMC Theater (14-screen), Von Maur, Macy's, Dick's Sporting Goods, Best Buy, and more
- High profile location in one of the densest retail, residential and office corridors in Indiana
- Prime visibility and easy access to 82nd Street (in excess of 46,000 cars per day)
- · Within 5 miles of many of the largest suburban office complexes in the MSA