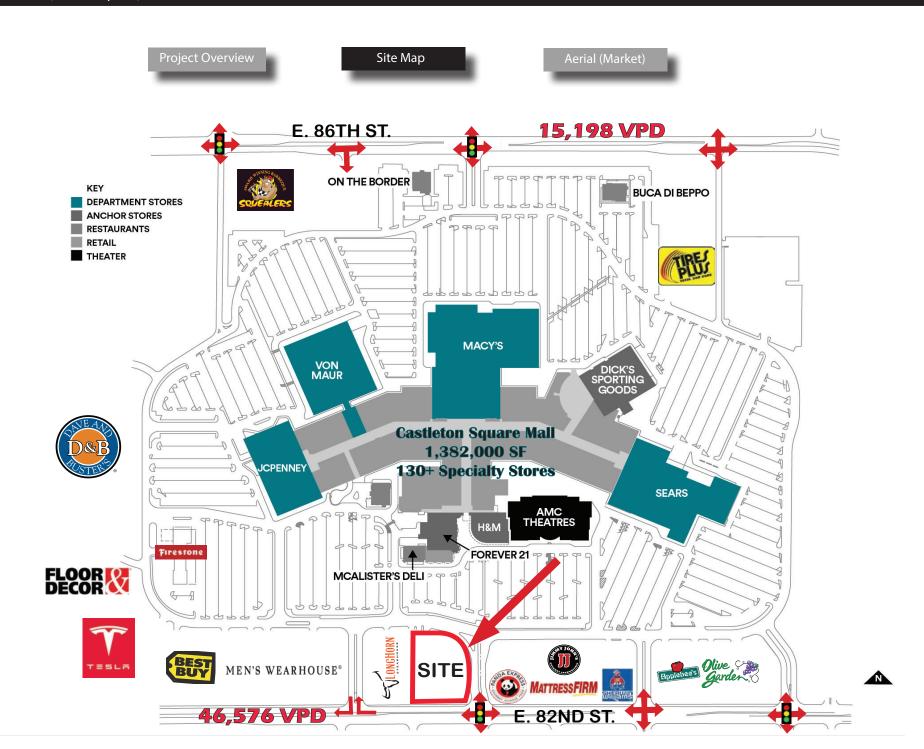

## **Premier Outlot | 1.79 Acres**

6022 E. 82nd Street, Indianapolis, IN 46220

Project Overview Site Map Aerial (Market)

## **Property Highlights:**

- Hard-corner signalized entrance to Castleton Square Mall, the largest indoor regional mall in Indiana
- Anchored by Dave & Buster's, Tesla, AMC Theater (14-screen), Von Maur, Macy's, Dick's Sporting Goods, Best Buy, and more
- High profile location in one of the densest retail, residential and office corridors in Indiana
- Prime visibility and easy access to 82nd Street (in excess of 46,000 cars per day)
- · Within 5 miles of many of the largest suburban office complexes in the MSA