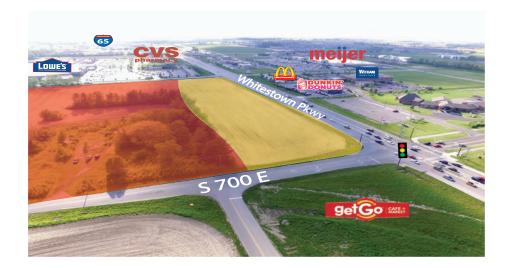

#### **Property Highlights:**

- +/- 27 acres; Ground Lease or Built-To-Suit
- Premier out-lot opportunities: +/- 350' of depth and ample frontage to Whitestown Pkwy
- Last major undeveloped parcel in the Anson trade area, a new and growing retail corridor serving the greater Zionsville & Whitestown communities
- Conveniently located near the Anson Development which is a 1,700 acre mixed-use community encompassing a Master Plan of 2,500+ residential units and 13 million sq. ft. of office, industrial, medical hospitality and retail
- Heavy daytime traffic generated by Meijer, Witham Health, Lowe's and AllPoints at Anson Business Park