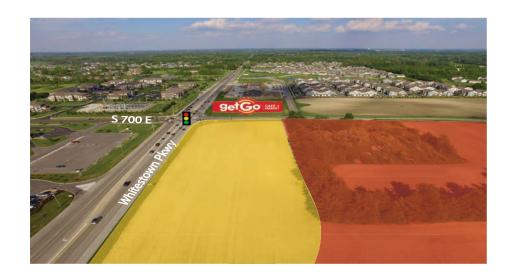

#### **Property Highlights:**

- +/- 27 acres; Ground Lease or Built-To-Suit
- Premier out-lot opportunities: +/- 350' of depth and ample frontage to Whitestown Pkwy
- Last major undeveloped parcel in the Anson trade area, a new and growing retail corridor serving the greater Zionsville & Whitestown communities
- Conveniently located near the Anson Development which is a 1,700 acre mixed-use community encompassing a Master Plan of 2,500+ residential units and 13 million sq. ft. of office, industrial, medical hospitality and retail
- Heavy daytime traffic generated by Meijer, Witham Health, Lowe's and AllPoints at Anson Business Park