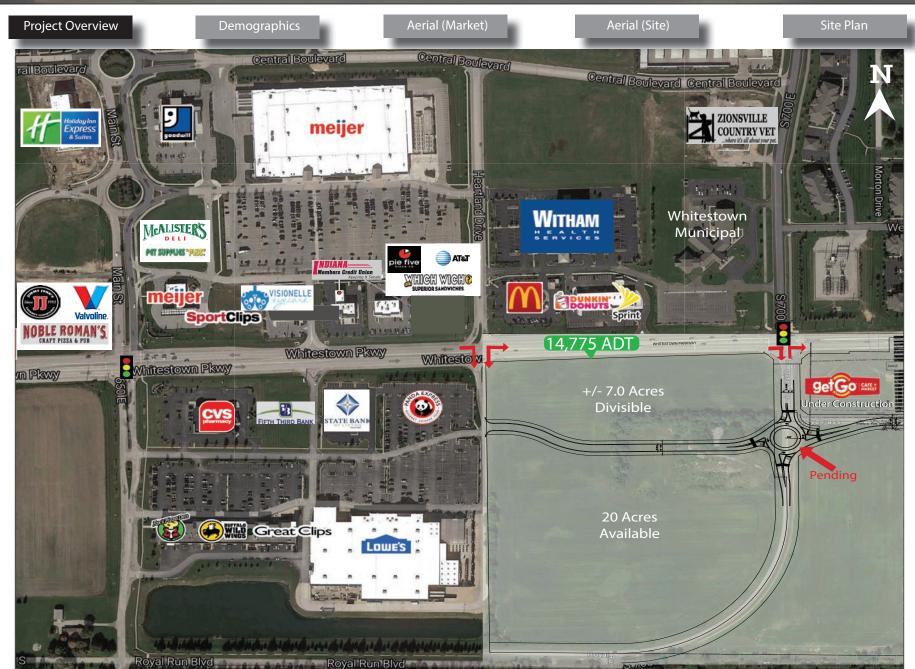

#### **Property Highlights:**

- +/- 27 acres; Ground Lease or Built-To-Suit
- Premier out-lot opportunities: +/- 350' of depth and ample frontage to Whitestown Pkwy
- Last major undeveloped parcel in the Anson trade area, a new and growing retail corridor serving the greater Zionsville & Whitestown communities
- Conveniently located near the Anson Development which is a 1,700 acre mixed-use community encompassing a Master Plan of 2,500+ residential units and 13 million sq. ft. of office, industrial, medical hospitality and retail
- Heavy daytime traffic generated by Meijer, Witham Health, Lowe's and AllPoints at Anson Business Park

### Retail Outlots For Lease or BTS

**Project Overview** 

6125 S 700 E, Zionsville, IN 46075

Site Plan

Demographics Aerial (Market) Aerial (Site) **Drive Time** Waugh Lamong Stringtown **Big Springs** 5 Minutes LEBANON Gadsden Jolietville (32) 10 Minutes 15 Minutes Carmel ZIONSVILLE Brunswick TRADERS POINT (136) Pittsboro Rocky Ripple **BROWNSBURG** Spring Hill Maplewood (136) Warren Park Indianapolis (36) 2017 DEMOGRAPHICS 1 miles 3 miles 5 miles 7 miles Population 19,819 38,838 88,844 Population Growth % 76.69% 20.49% 29.66% 16.33% (2010-2017) Households 1,609 6,685 13,886 32,581 Avg. HH Income \$139,415 \$150,602 \$140,927 \$120,984