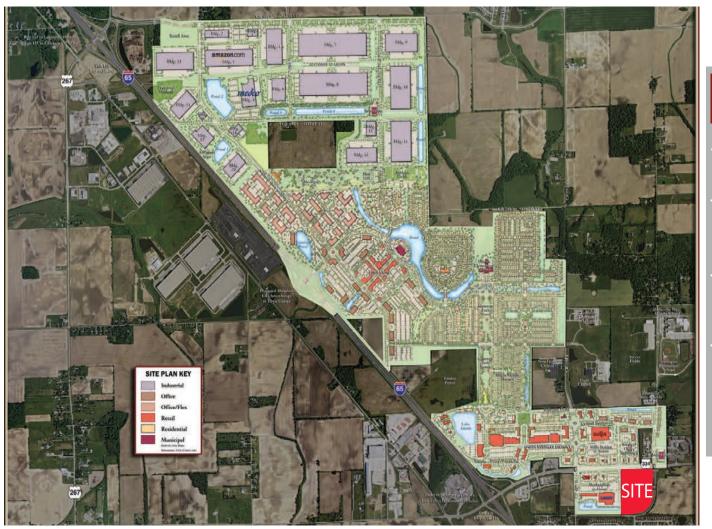

### **ANSON OVERALL MASTER PLAN**

- 1,700 acre mixed-use community development
- Growing population with a recent increase of 2,500 residential units
- Witham's new state of the art 43,500 SF medical facility
- Creation of over 3,200 (& counting) employees at AllPoints at Anson Business Park including Amazon, Express Scripts, Weaver Popcorn, General Nutrition Company, Kenco Logistic Services