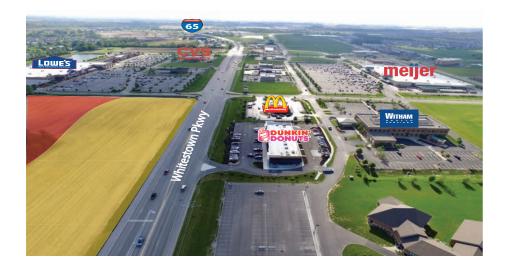

#### **Property Highlights:**

- +/- 27 acres; Ground Lease or Built-To-Suit
- Premier out-lot opportunities: +/- 350' of depth and ample frontage to Whitestown Pkwy
- Last major undeveloped parcel in the Anson trade area, a new and growing retail corridor serving the greater Zionsville & Whitestown communities
- Conveniently located near the Anson Development which is a 1,700 acre mixed-use community encompassing a Master Plan of 2,500+ residential units and 13 million sq. ft. of office, industrial, medical hospitality and retail
- Heavy daytime traffic generated by Meijer, Witham Health, Lowe's and AllPoints at Anson Business Park