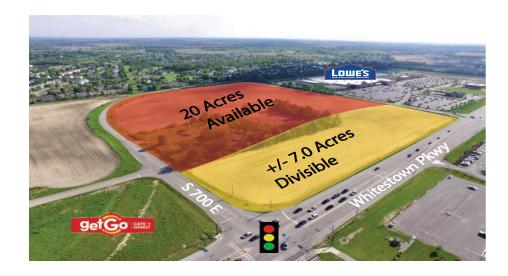

#### **Property Highlights:**

- +/- 27 acres; Ground Lease or Built-To-Suit
- Premier out-lot opportunities: +/- 350' of depth and ample frontage to Whitestown Pkwy
- Last major undeveloped parcel in the Anson trade area, a new and growing retail corridor serving the greater Zionsville & Whitestown communities
- Conveniently located near the Anson Development which is a 1,700 acre mixed-use community encompassing a Master Plan of 2,500+ residential units and 13 million sq. ft. of office, industrial, medical hospitality and retail
- Heavy daytime traffic generated by Meijer, Witham Health, Lowe's and AllPoints at Anson Business Park