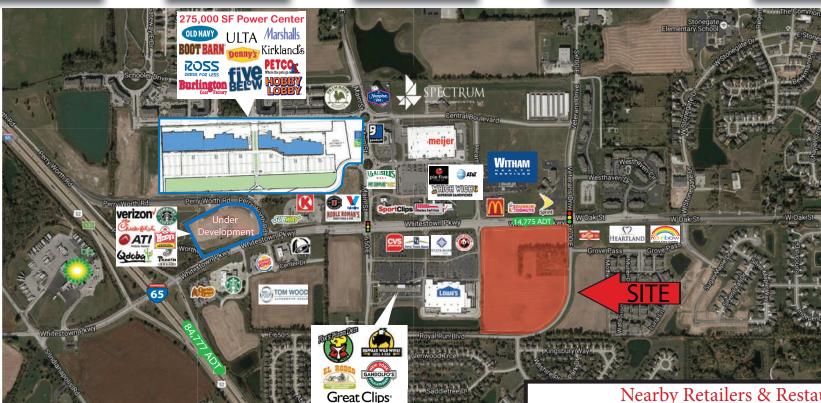

### Retail Outlots For Lease or BTS

6125 S 700 E, Zionsville, IN 46075

Project Overview

Demographics

Aerial (Market)

Aerial (Site)

Site Plan

#### **Property Highlights:**

- +/- 27 acres; Ground Lease or Built-To-Suit
- Premier out-lot opportunities: +/- 350' of depth and ample frontage to Whitestown Pkwy
- Last major undeveloped parcel in the Anson trade area, a new and growing retail corridor serving the greater Zionsville & Whitestown communities
- Conveniently located near the Anson Development which is a 1,700 acre mixed-use community encompassing a Master Plan of 2,500+ residential units and 13 million sq. ft. of office, industrial, medical hospitality and retail
- Heavy daytime traffic generated by Meijer, Witham Health, Lowe's and AllPoints at Anson Business Park