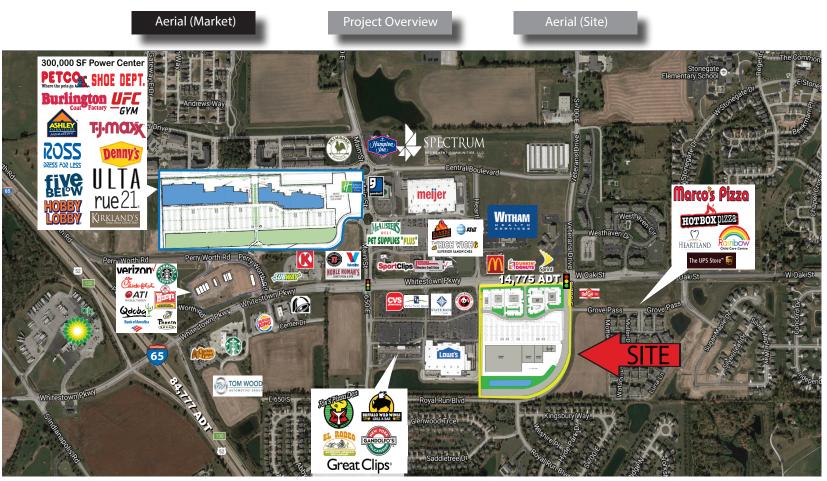

## Pock Farms (Anson Trade Area) Up to 27 Acres for Ground Lease, BTS, or Sale

6125 S 700 E, Zionsville, IN 46075

## **Property Highlights:**

- +/- 27 Acres for Ground Lease, BTS, or Sale
- Premier out-lot opportunities: +/- 350' of depth and ample frontage to Whitestown Pkwy
- Last major undeveloped parcel in the Anson trade area, a new and growing retail corridor serving the greater Zionsville & Whitestown communities
- Conveniently located near the Anson Development which is a 1,700 acre mixed-use community encompassing a Master Plan of 2,500+ residential units and 13 million sq. ft. of office, industrial, medical hospitality and retail
- Heavy daytime traffic generated by Meijer, Witham Health, Lowe's and AllPoints at Anson Business Park
- Located in self-contained TIF district