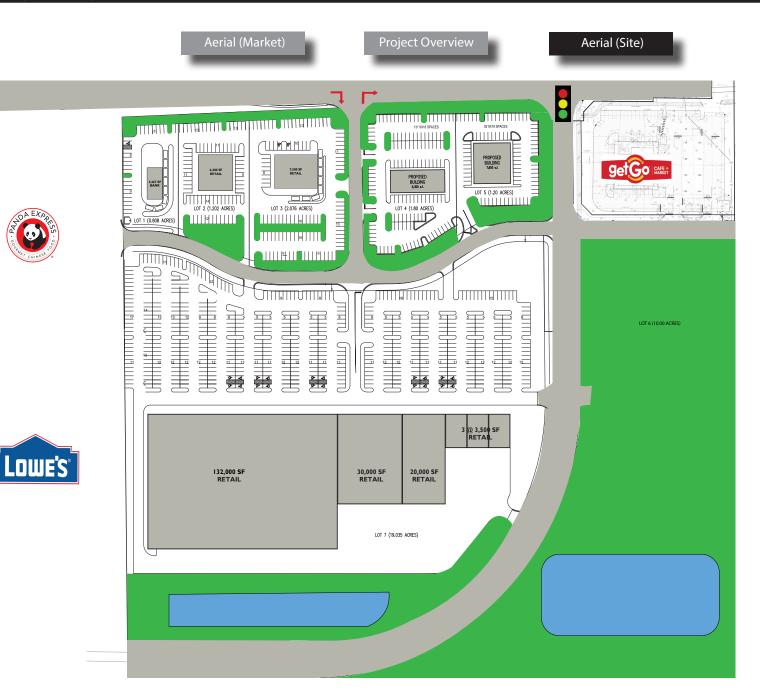

## Pock Farms (Anson Trade Area) Up to 27 Acres for Ground Lease, BTS, or Sale

6125 S 700 E, Zionsville, IN 46075

| Lot | Tenant    | Size         |
|-----|-----------|--------------|
| 1   | Available | 0.808 Acres  |
| 2   | Available | 1.202 Acres  |
| 3   | Available | 2.076 Acres  |
| 4   | Available | 1.80 Acres   |
| 5   | Available | 1.20 Acres   |
| 6   | Available | 10.00 Acres  |
| 7   | Available | 19.035 Acres |