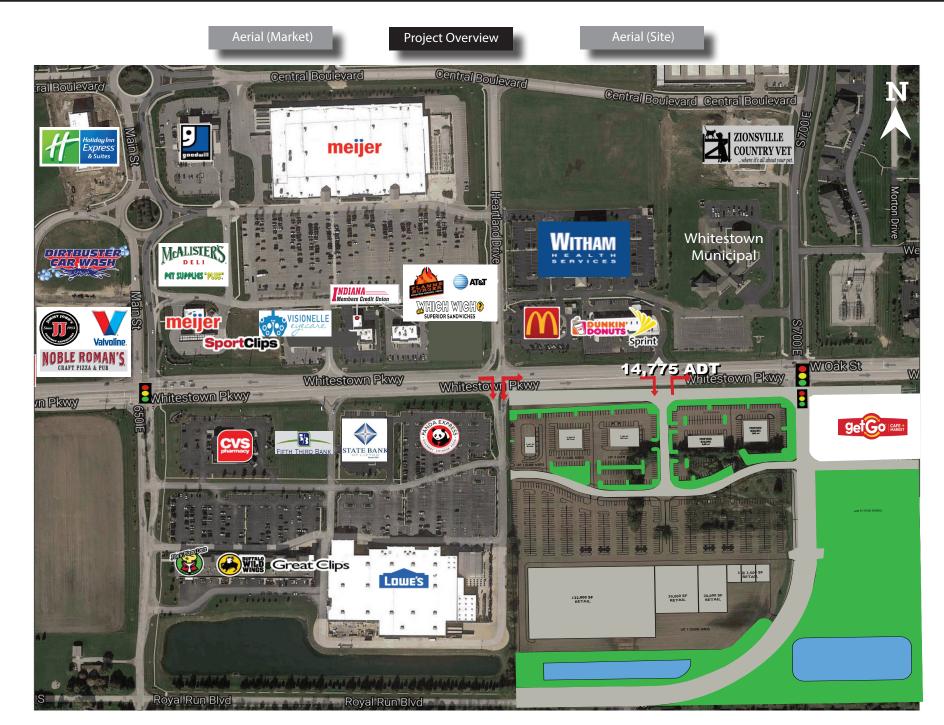

## Pock Farms (Anson Trade Area) <u>Up to 27 Acres fo</u>r Ground Lease, BTS, or Sale

6125 S 700 E, Zionsville, IN 46075

## **Property Highlights:**

- +/- 27 Acres for Ground Lease, BTS, or Sale
- Premier out-lot opportunities: +/- 350' of depth and ample frontage to Whitestown Pkwy
- Last major undeveloped parcel in the Anson trade area, a new and growing retail corridor serving the greater Zionsville & Whitestown communities
- Conveniently located near the Anson Development which is a 1,700 acre mixed-use community encompassing a Master Plan of 2,500+ residential units and 13 million sq. ft. of office, industrial, medical hospitality and retail
- Heavy daytime traffic generated by Meijer, Witham Health, Lowe's and AllPoints at Anson Business Park
- Located in self-contained TIF district