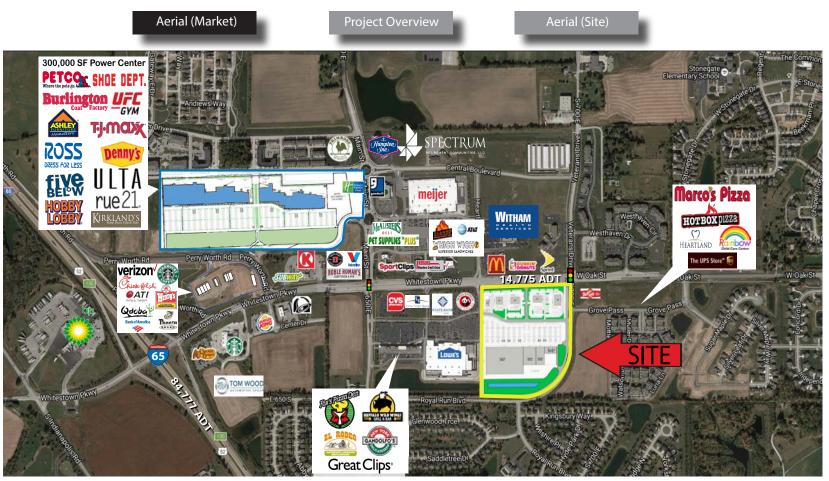

## Pock Farms (Anson Trade Area) Retail Outlots For Lease or BTS

6125 S 700 E, Zionsville, IN 46075

## **Property Highlights:**

- +/- 27 acres; Ground Lease or Built-To-Suit
- Premier out-lot opportunities: +/- 350' of depth and ample frontage to Whitestown Pkwy
- Last major undeveloped parcel in the Anson trade area, a new and growing retail corridor serving the greater Zionsville & Whitestown communities
- Conveniently located near the Anson Development which is a 1,700 acre mixed-use community encompassing a Master Plan of 2,500+ residential units and 13 million sq. ft. of office, industrial, medical hospitality and retail
- Heavy daytime traffic generated by Meijer, Witham Health, Lowe's and AllPoints at Anson Business Park