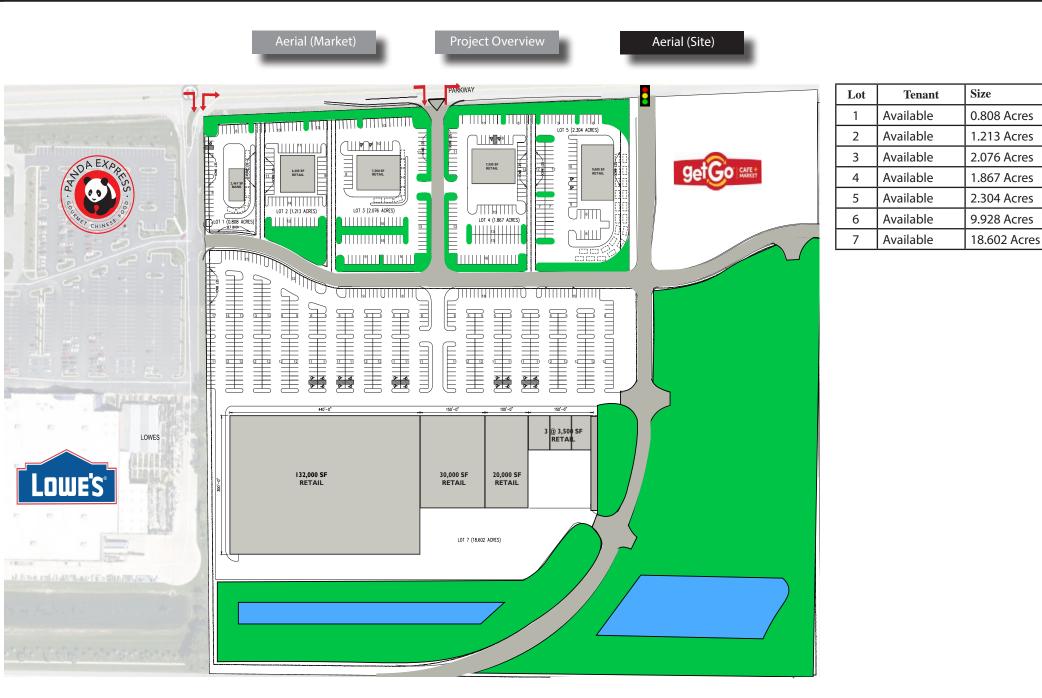

## Pock Farms (Anson Trade Area) Retail Outlots For Lease or BTS

6125 S 700 E, Zionsville, IN 46075

## **Property Highlights:**

- +/- 27 acres; Ground Lease or Built-To-Suit
- Premier out-lot opportunities: +/- 350' of depth and ample frontage to Whitestown Pkwy
- Last major undeveloped parcel in the Anson trade area, a new and growing retail corridor serving the greater Zionsville & Whitestown communities
- Conveniently located near the Anson Development which is a 1,700 acre mixed-use community encompassing a Master Plan of 2,500+ residential units and 13 million sq. ft. of office, industrial, medical hospitality and retail
- Heavy daytime traffic generated by Meijer, Witham Health, Lowe's and AllPoints at Anson Business Park