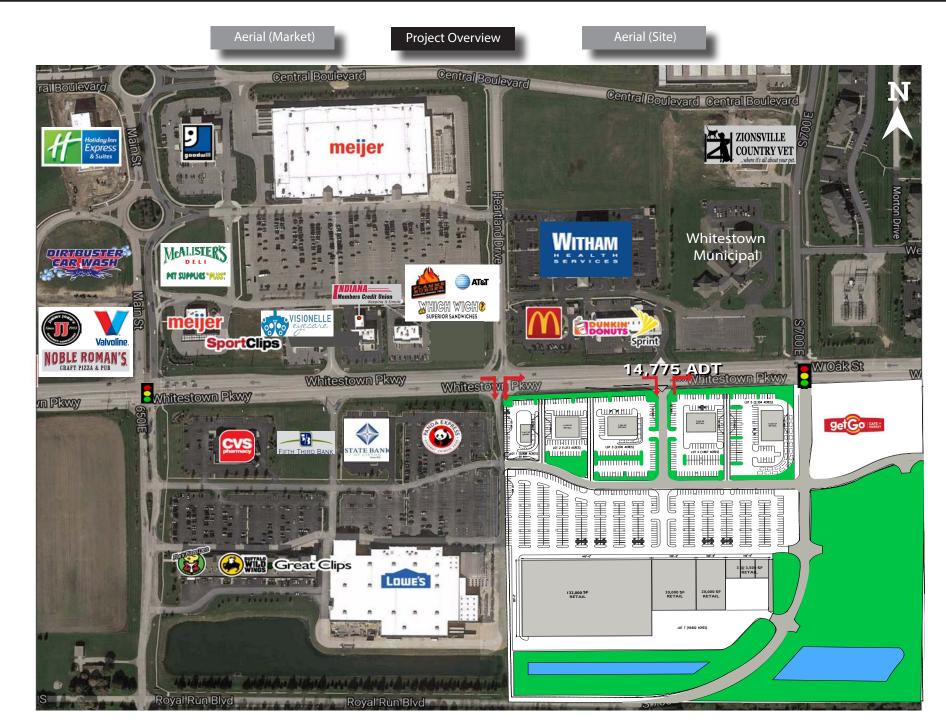

## Pock Farms (Anson Trade Area) Retail Outlots For Lease or BTS

6125 S 700 E, Zionsville, IN 46075

## **Property Highlights:**

- +/- 27 acres; Ground Lease or Built-To-Suit
- Premier out-lot opportunities: +/- 350' of depth and ample frontage to Whitestown Pkwy
- Last major undeveloped parcel in the Anson trade area, a new and growing retail corridor serving the greater Zionsville & Whitestown communities
- Conveniently located near the Anson Development which is a 1,700 acre mixed-use community encompassing a Master Plan of 2,500+ residential units and 13 million sq. ft. of office, industrial, medical hospitality and retail
- Heavy daytime traffic generated by Meijer, Witham Health, Lowe's and AllPoints at Anson Business Park