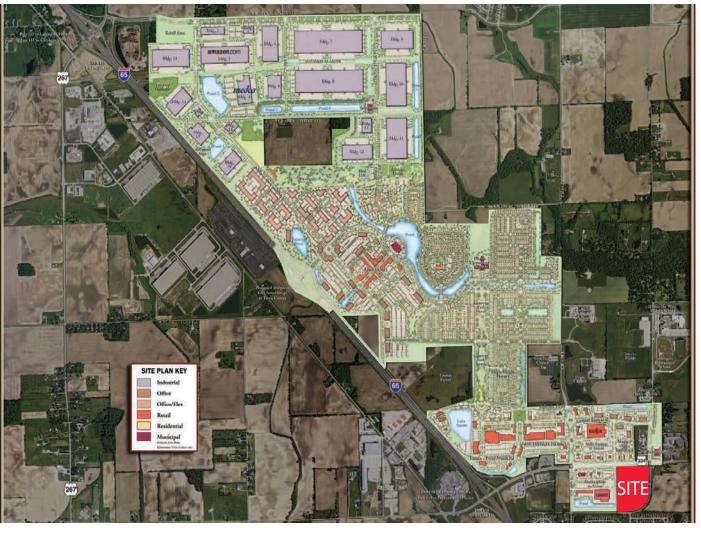

### **Property Highlights:**

- +/- 27 acres; Ground Lease or Built-To-Suit
- Premier out-lot opportunities: +/- 350' of depth and ample frontage to Whitestown Pkwy
- Last major undeveloped parcel in the Anson trade area, a new and growing retail corridor serving the greater Zionsville & Whitestown communities
- Conveniently located near the Anson Development which is a 1,700 acre mixed-use community encompassing a Master Plan of 2,500+ residential units and 13 million sq. ft. of office, industrial, medical hospitality and retail
- Heavy daytime traffic generated by Meijer, Witham Health, Lowe's and AllPoints at Anson Business Park

- 1,700 acre mixed-use community development
- Growing population with a recent increase of 2,500 residential units
- Witham's new state of the art 43,500 SF medical facility
- Creation of over 3,200 (& counting) employees at AllPoints at Anson Business Park including Amazon, Express Scripts, Weaver Popcorn, General Nutrition Company, Kenco Logistic Services