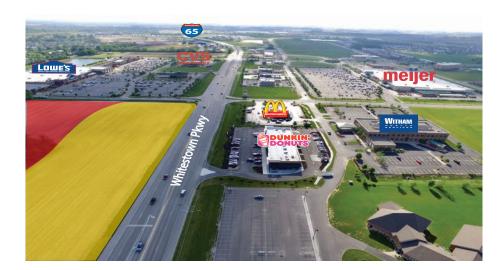

### **Property Highlights:**

- +/- 27 acres; Ground Lease or Built-To-Suit
- Premier out-lot opportunities: +/- 350' of depth and ample frontage to Whitestown Pkwy
- Last major undeveloped parcel in the Anson trade area, a new and growing retail corridor serving the greater Zionsville & Whitestown communities
- Conveniently located near the Anson Development which is a 1,700 acre mixed-use community encompassing a Master Plan of 2,500+ residential units and 13 million sq. ft. of office, industrial, medical hospitality and retail
- Heavy daytime traffic generated by Meijer, Witham Health, Lowe's and AllPoints at Anson Business Park

- 1,700 acre mixed-use community development
- Growing population with a recent increase of 2,500 residential units
- Witham's new state of the art 43,500 SF medical facility
- Creation of over 3,200 (& counting) employees at AllPoints at Anson Business Park including Amazon, Express Scripts, Weaver Popcorn, General Nutrition Company, Kenco Logistic Services