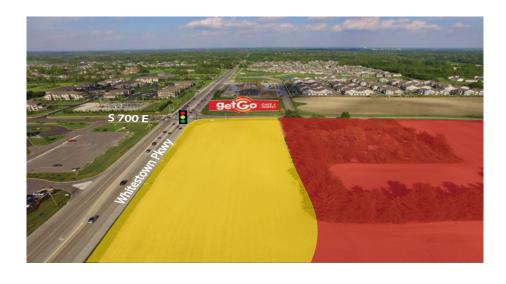

### **Property Highlights:**

- +/- 27 acres; Ground Lease or Built-To-Suit
- Premier out-lot opportunities: +/- 350' of depth and ample frontage to Whitestown Pkwy
- Last major undeveloped parcel in the Anson trade area, a new and growing retail corridor serving the greater Zionsville & Whitestown communities
- Conveniently located near the Anson Development which is a 1,700 acre mixed-use community encompassing a Master Plan of 2,500+ residential units and 13 million sq. ft. of office, industrial, medical hospitality and retail
- Heavy daytime traffic generated by Meijer, Witham Health, Lowe's and AllPoints at Anson Business Park

6125 S 700 E, Zionsville, IN 46075

Aerial (Market) Aerial (Site) **Project Overview** Master Plan Central Boulevard Central Boulevard Central Boulevard Central Boulevan ZIONSVILLE meijer COUNTRY VET
...where it's all about your pet. Whitestown MCALISTERS Municipal PET SUPPLIES "PUUS" WHICH WICH?
SUPERIOR SANDWICHES Sprint **SportClips** NOBLE ROMAN'S.
CRAFT PIZZA & PUB 14,775 ADT woak St Whitestown Pkwy Whitestown Pkwy Whitestox vi m Pkwy **Pending Cut** +/- 7 Acres getGo :::: Available 1.6 Acres Available 17.69 Acres Pending: Medical Use WILD Great Clips LOWE'S Wes +/- 7.6 Acres AND THE PROPERTY OF THE PROPER Pending: 140 multi-family units Royal Run Blvd Royal Run Blvd