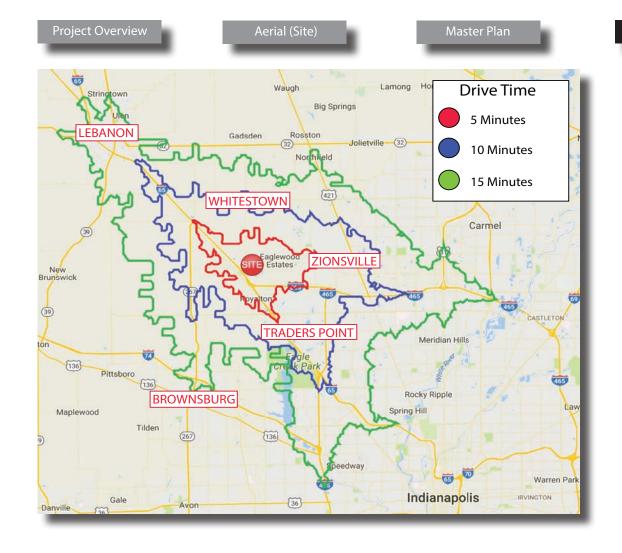

6125 S 700 E, Zionsville, IN 46075

Aerial (Market)

Demographics

| 2018 DEMOGRAPHICS               | 5 miles   | 10 miles  | 15 miles |
|---------------------------------|-----------|-----------|----------|
| Population                      | 41,088    | 267,654   | 696,612  |
| Population Growth % (2010-2019) | 32.24%    | 13.97%    | 10.49%   |
| Households                      | 14,633    | 103,380   | 277,251  |
| Avg. HH Income                  | \$160,289 | \$108,416 | \$95,807 |