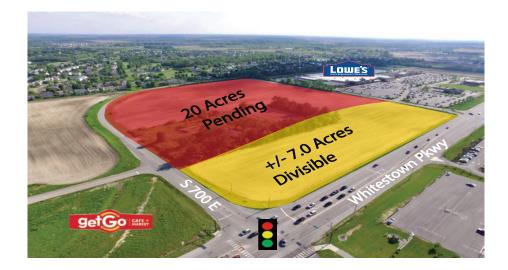

### **Property Highlights:**

- +/- 27 acres; Ground Lease or Built-To-Suit
- Premier out-lot opportunities: +/- 350' of depth and ample frontage to Whitestown Pkwy
- Last major undeveloped parcel in the Anson trade area, a new and growing retail corridor serving the greater Zionsville & Whitestown communities
- Conveniently located near the Anson Development which is a 1,700 acre mixed-use community encompassing a Master Plan of 2,500+ residential units and 13 million sq. ft. of office, industrial, medical hospitality and retail
- Heavy daytime traffic generated by Meijer, Witham Health, Lowe's and AllPoints at Anson Business Park

6125 S 700 E, Zionsville, IN 46075

Aerial (Market) Aerial (Site) **Project Overview** Master Plan Central Boulevard Central Boulevard Central Boulevard Central Boulevan ZIONSVILLE meijer COUNTRY VET
...where it's all about your pet. Whitestown MCALISTERS Municipal PET SUPPLIES "PUUS" WHICH WICH?
SUPERIOR SANDWICHES Sprint **SportClips** NOBLE ROMAN'S.
CRAFT PIZZA & PUB 14,775 ADT woak St Whitestown Pkwy Whitestown Pkwy Whitestox vi m Pkwy **Pending Cut** +/- 7 Acres getGo :::: Available 1.6 Acres Available 17.69 Acres Pending: Medical Use WILD Great Clips LOWE'S Wes +/- 7.6 Acres AND THE PROPERTY OF THE PROPER Pending: 140 multi-family units Royal Run Blvd Royal Run Blvd