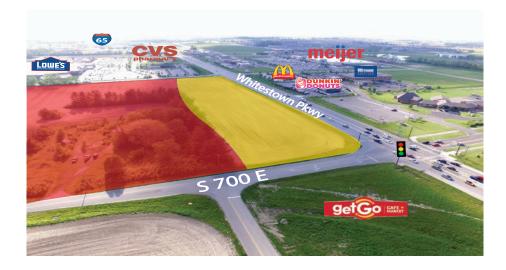

### **Property Highlights:**

- +/- 27 acres; Ground Lease or Built-To-Suit
- Premier out-lot opportunities: +/- 350' of depth and ample frontage to Whitestown Pkwy
- Last major undeveloped parcel in the Anson trade area, a new and growing retail corridor serving the greater Zionsville & Whitestown communities
- Conveniently located near the Anson Development which is a 1,700 acre mixed-use community encompassing a Master Plan of 2,500+ residential units and 13 million sq. ft. of office, industrial, medical hospitality and retail
- Heavy daytime traffic generated by Meijer, Witham Health, Lowe's and AllPoints at Anson Business Park

6125 S 700 E, Zionsville, IN 46075

Aerial (Market) Aerial (Site) **Project Overview** Master Plan Central Boulevard Central Boulevard Central Boulevard Central Boulevan ZIONSVILLE meijer COUNTRY VET
...where it's all about your pet. Whitestown MCALISTERS Municipal PET SUPPLIES "PUUS" WHICH WICH?
SUPERIOR SANDWICHES Sprint **SportClips** NOBLE ROMAN'S.
CRAFT PIZZA & PUB 14,775 ADT woak St Whitestown Pkwy Whitestown Pkwy Whitestox vi m Pkwy **Pending Cut** +/- 7 Acres getGo :::: Available 1.6 Acres Available 17.69 Acres Pending: Medical Use WILD Great Clips LOWE'S Wes +/- 7.6 Acres AND THE PROPERTY OF THE PROPER Pending: 140 multi-family units Royal Run Blvd Royal Run Blvd