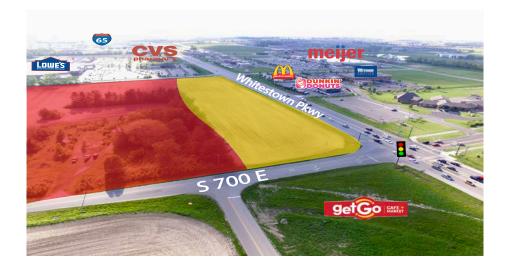

#### **Property Highlights:**

- +/- 27 acres; Ground Lease or Built-To-Suit
- Premier out-lot opportunities: +/- 350' of depth and ample frontage to Whitestown Pkwy
- Last major undeveloped parcel in the Anson trade area, a new and growing retail corridor serving the greater Zionsville & Whitestown communities
- Conveniently located near the Anson Development which is a 1,700 acre mixed-use community encompassing a Master Plan of 2,500+ residential units and 13 million sq. ft. of office, industrial, medical hospitality and retail
- Heavy daytime traffic generated by Meijer, Witham Health, Lowe's and AllPoints at Anson Business Park

6125 S 700 E, Zionsville, IN 46075

Aerial (Market) Aerial (Site) Master Plan **Project Overview** Central Boulevard Central Boulevard Central Boulevard Central Boulevard meijer COUNTRY VET
...where it's all about your pet. Whitestown MCALISTERS Municipal PET SUPPLIES "PUUS" SUPERIOR SANDWICHES **SportClips** Sprint NOBLE ROMAN'S.
CRAFT PIZZA & PUB w oak St 14,775 ADT Whitestown Pkwy Whitestox vi Whitestown Plawy m Pkwy **Pending Cut** +/- 7 Acres getGo : Available 1.6 Acres Available 17.69 Acres Pending: Medical Use WILD Great Clips LOWE'S Wes +/- 7.6 Acres AND STATE OF THE PROPERTY OF T Pending: 140 multi-family units Royal Run Blvd Royal Run Blvd