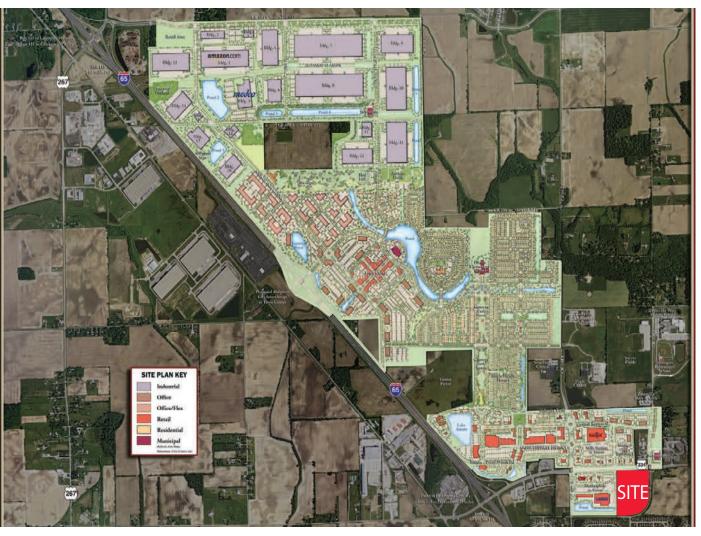

#### **Property Highlights:**

- +/- 27 acres; Ground Lease or Built-To-Suit
- Premier out-lot opportunities: +/- 350' of depth and ample frontage to Whitestown Pkwy
- Last major undeveloped parcel in the Anson trade area, a new and growing retail corridor serving the greater Zionsville & Whitestown communities
- Conveniently located near the Anson Development which is a 1,700 acre mixed-use community encompassing a Master Plan of 2,500+ residential units and 13 million sq. ft. of office, industrial, medical hospitality and retail
- Heavy daytime traffic generated by Meijer, Witham Health, Lowe's and AllPoints at Anson Business Park

- 1,700 acre mixed-use community development
- Growing population with a recent increase of 2,500 residential units
- Witham's new state of the art 43,500 SF medical facility
- Creation of over 3,200 (& counting) employees at AllPoints at Anson Business Park including Amazon, Express Scripts, Weaver Popcorn, General Nutrition Company, Kenco Logistic Services