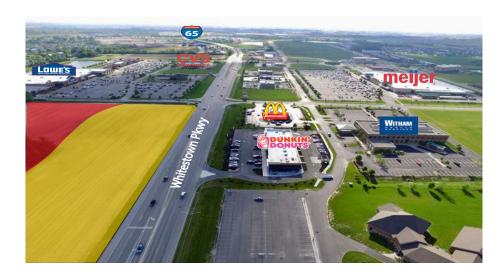

#### **Property Highlights:**

- +/- 27 acres; Ground Lease or Built-To-Suit
- Premier out-lot opportunities: +/- 350' of depth and ample frontage to Whitestown Pkwy
- Last major undeveloped parcel in the Anson trade area, a new and growing retail corridor serving the greater Zionsville & Whitestown communities
- Conveniently located near the Anson Development which is a 1,700 acre mixed-use community encompassing a Master Plan of 2,500+ residential units and 13 million sq. ft. of office, industrial, medical hospitality and retail
- Heavy daytime traffic generated by Meijer, Witham Health, Lowe's and AllPoints at Anson Business Park