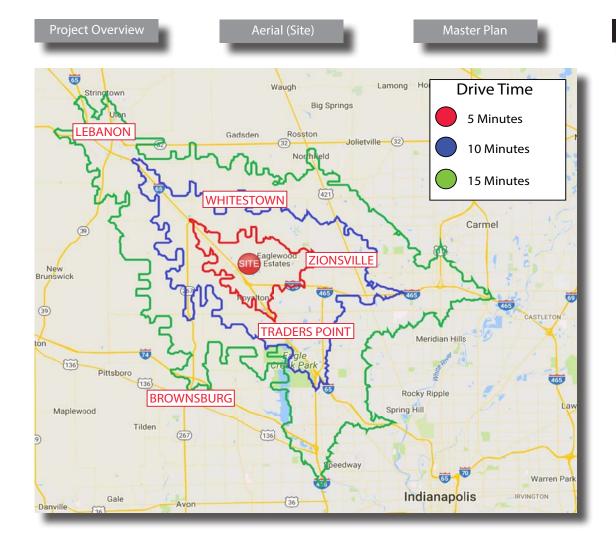

#### **Property Highlights:**

- +/- 27 acres; Ground Lease or Built-To-Suit
- Premier out-lot opportunities: +/- 350' of depth and ample frontage to Whitestown Pkwy
- Last major undeveloped parcel in the Anson trade area, a new and growing retail corridor serving the greater Zionsville & Whitestown communities
- Conveniently located near the Anson Development which is a 1,700 acre mixed-use community encompassing a Master Plan of 2,500+ residential units and 13 million sq. ft. of office, industrial, medical hospitality and retail
- Heavy daytime traffic generated by Meijer, Witham Health, Lowe's and AllPoints at Anson Business Park