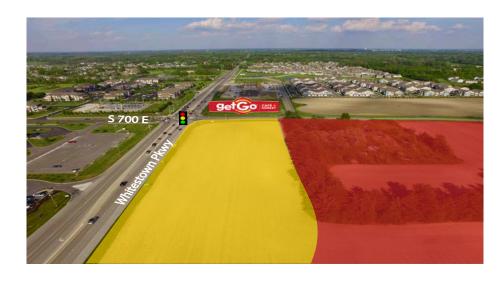

6125 S 700 E, Zionsville, IN 46075

Aerial (Market) Aerial (Site) Master Plan **Project Overview** Central Boulevard Central Boulevard Central Boulevard Central Boulevard meijer COUNTRY VET
...where it's all about your pet. Whitestown MCALISTERS Municipal PET SUPPLIES "PUUS" SUPERIOR SANDWICHES **SportClips** Sprint NOBLE ROMAN'S.
CRAFT PIZZA & PUB w oak St 14,775 ADT Whitestown Pkwy Whitestox vi Whitestown Plawy m Pkwy **Pending Cut** +/- 7 Acres getGo : Available 1.6 Acres Available 17.69 Acres Pending: Medical Use WILD Great Clips LOWE'S Wes +/- 7.6 Acres AND STATE OF THE PROPERTY OF T Pending: 140 multi-family units Royal Run Blvd Royal Run Blvd