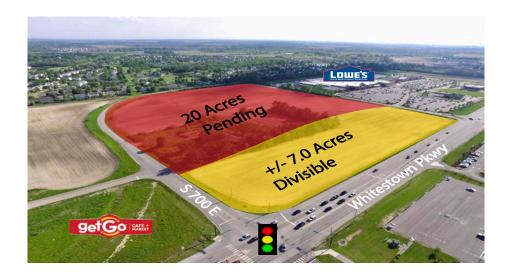

6125 S 700 E, Zionsville, IN 46075

Aerial (Market) Aerial (Site) Master Plan **Project Overview** Central Boulevard Central Boulevard Central Boulevard Central Boulevard meijer COUNTRY VET
...where it's all about your pet. Whitestown MCALISTERS Municipal PET SUPPLIES "PUUS" SUPERIOR SANDWICHES **SportClips** Sprint NOBLE ROMAN'S.
CRAFT PIZZA & PUB w oak St 14,775 ADT Whitestown Pkwy Whitestox vi Whitestown Plawy m Pkwy **Pending Cut** +/- 7 Acres getGo : Available 1.6 Acres Available 17.69 Acres Pending: Medical Use WILD Great Clips LOWE'S Wes +/- 7.6 Acres AND STATE OF THE PROPERTY OF T Pending: 140 multi-family units Royal Run Blvd Royal Run Blvd