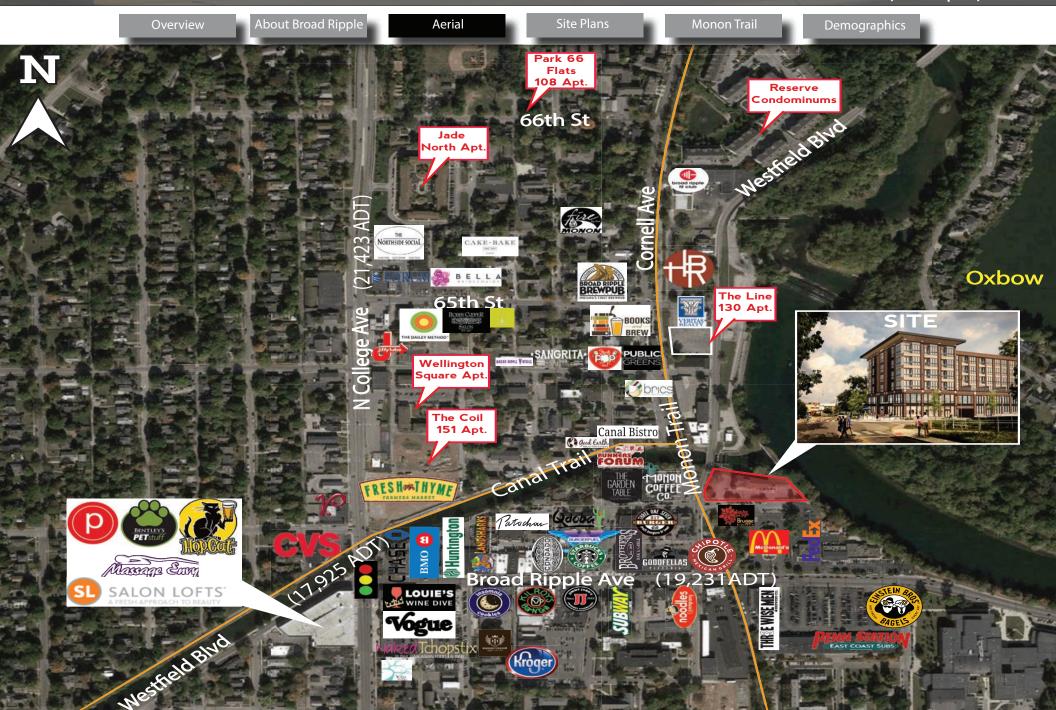

#### **Property Highlights:**

- o New Construction Mixed-Use Apartments with First Floor Retail
- o Heart of Broad Ripple NEC of Westfield Blvd and Riviera Drive
- o Dense residential (86 apartment units above) and high daytime employment surrounding the site
- o Excellent walkability with frontage on the Monon Trail
- o 341,728 people per year on the Monon Trail at 67th Street
- o Up to 2,200 Sf of Patio Space on the hard corner