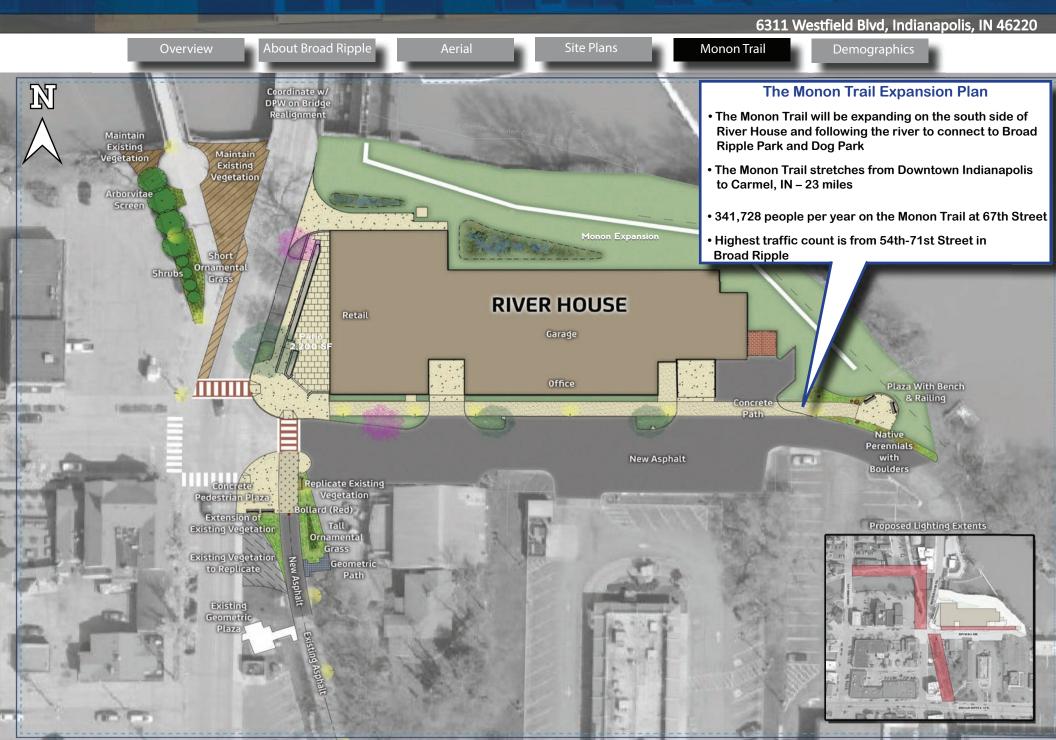

#### **Property Highlights:**

- o New Construction Mixed-Use Apartments with First Floor Retail
- o Heart of Broad Ripple NEC of Westfield Blvd and Riviera Drive
- o Dense residential (86 apartment units above) and high daytime employment surrounding the site
- o Excellent walkability with frontage on the Monon Trail
- o 341,728 people per year on the Monon Trail at 67th Street
- o Up to 2,200 Sf of Patio Space on the hard corner