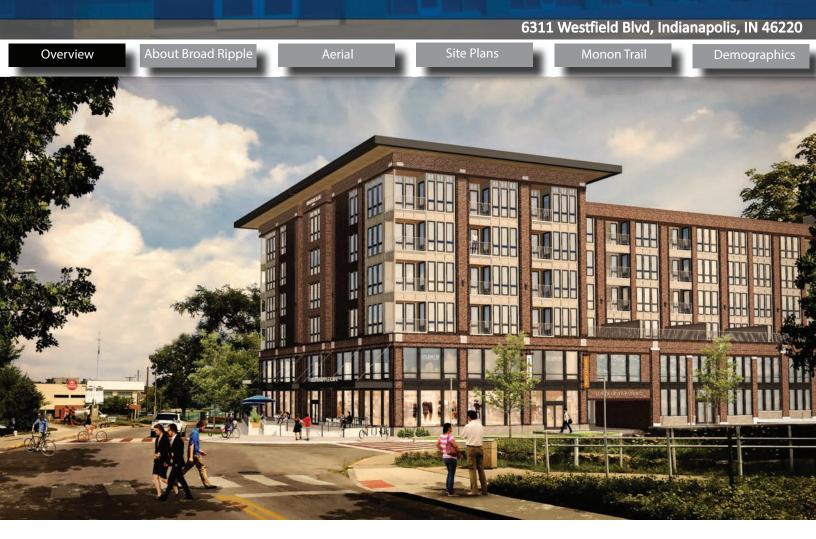

#### **Property Highlights:**

- o New Construction Mixed-Use Apartments with First Floor Retail
- o Heart of Broad Ripple NEC of Westfield Blvd and Riviera Drive
- o Dense residential (86 apartment units above) and high daytime employment surrounding the site
- o Excellent walkability with frontage on the Monon Trail
- o 341,728 people per year on the Monon Trail at 67th Street
- o Up to 2,200 Sf of Patio Space on the hard corner

#### 6311 Westfield Blvd, Indianapolis, IN 46220

Overview

About Broad Ripple

Aerial

Site Plans

Monon Trail

Demographics