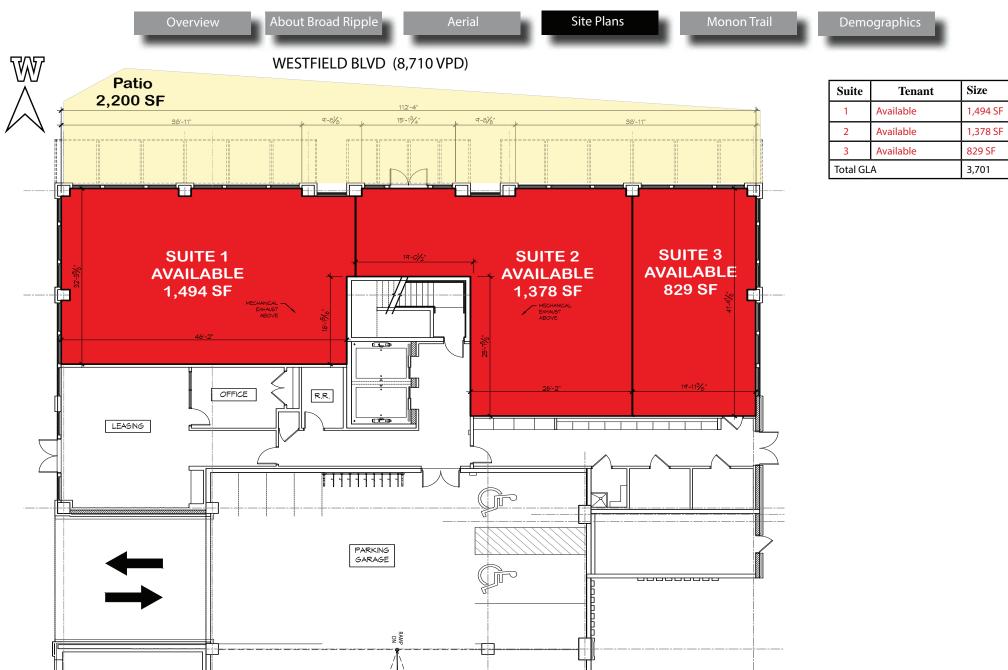

#### **Property Highlights:**

- o New Construction Mixed-Use Apartments with First Floor Retail
- o Heart of Broad Ripple NEC of Westfield Blvd and Riviera Drive
- o Dense residential (86 apartment units above) and high daytime employment surrounding the site
- o Excellent walkability with frontage on the Monon Trail
- o 341,728 people per year on the Monon Trail at 67th Street
- o Up to 2,200 Sf of Patio Space on the hard corner