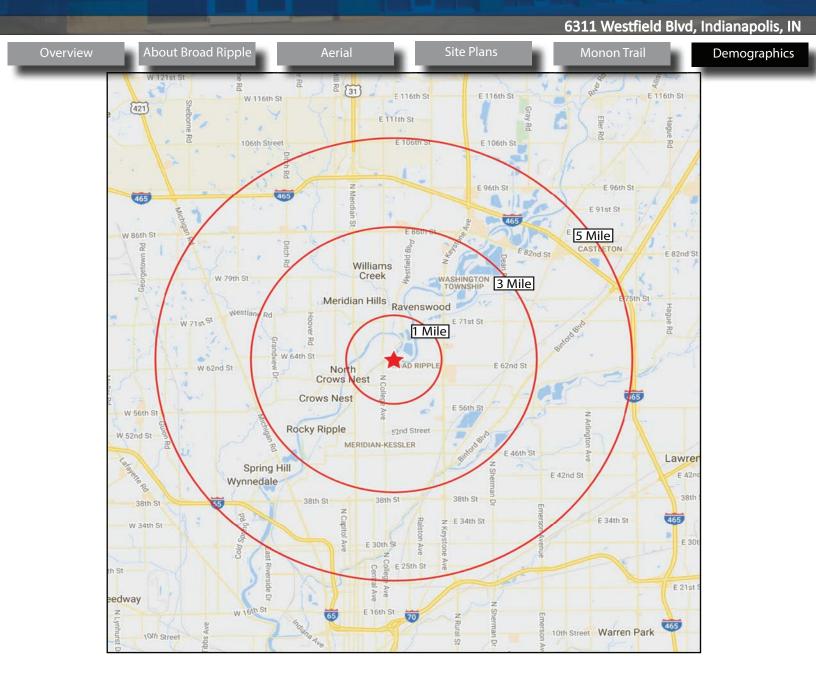

www.discoverbroadripplevillage.com

6311 Westfield Blvd, Indianapolis, IN 46220

6311 Westfield Blvd, Indianapolis, IN 46220

| DEMOGRAPHICS          | 1 miles     | 3 miles      | 5 miles      |
|-----------------------|-------------|--------------|--------------|
| Population            | 10,562      | 76,227       | 215,457      |
| Median HH Income      | \$83,441    | \$63,661     | \$48,531     |
| Employment            | 5,264       | 31,604       | 159,999      |
| 2018 Family Household | 2,296 - 42% | 18,036 - 53% | 51,172 - 54% |