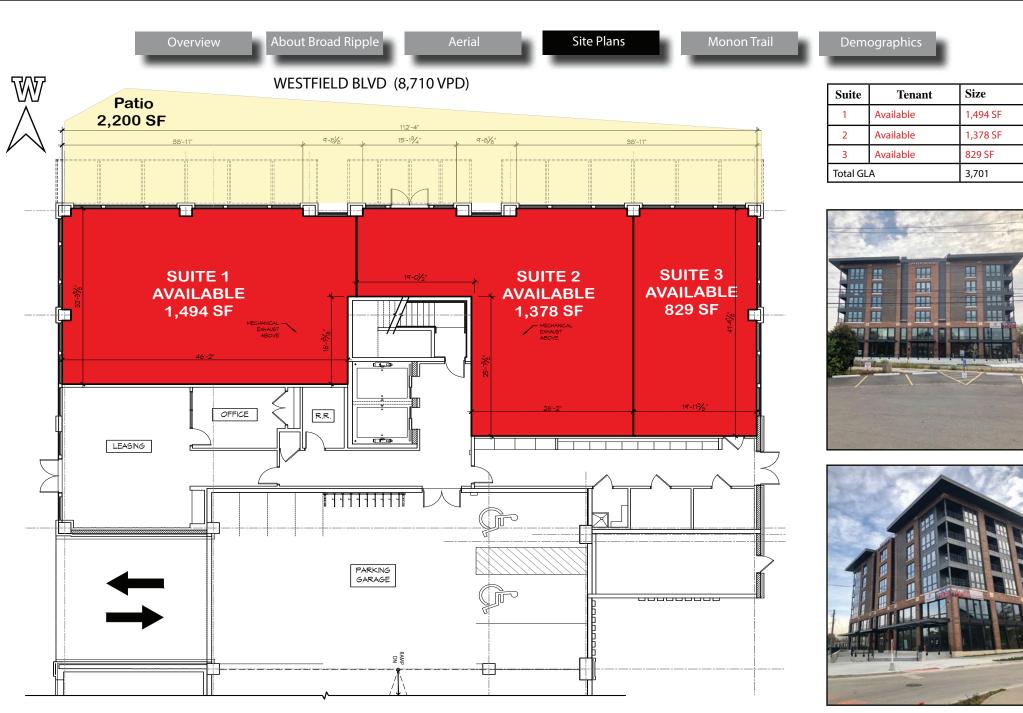

#### **Property Highlights:**

- o New Construction Mixed-Use Apartments with First Floor Retail
- o Heart of Broad Ripple NEC of Westfield Blvd and Riviera Drive
- o Dense residential (86 apartment units above) and high daytime employment surrounding the site
- o Excellent walkability with frontage on the Monon Trail
- o 341,728 people per year on the Monon Trail at 67th Street
- o Up to 2,200 Sf of Patio Space on the hard corner