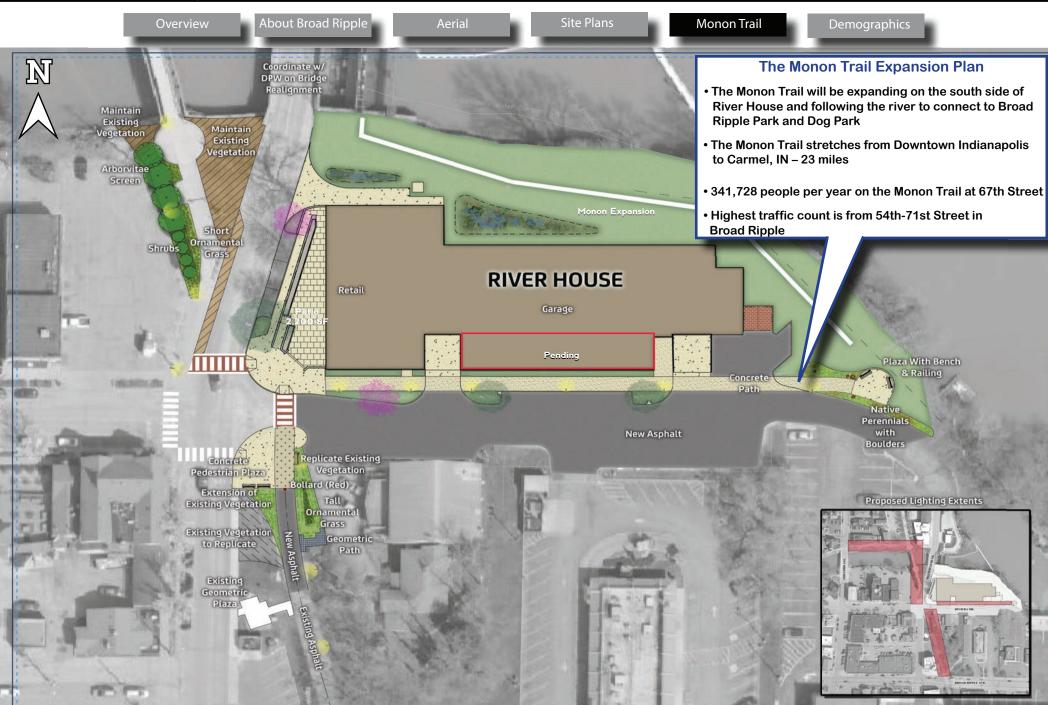

#### **Property Highlights:**

- o New Construction Mixed-Use Apartments with First Floor Retail
- o Heart of Broad Ripple NEC of Westfield Blvd and Riviera Drive
- o Dense residential (86 apartment units above) and high daytime employment surrounding the site
- o Excellent walkability with frontage on the Monon Trail
- o 341,728 people per year on the Monon Trail at 67th Street
- o Up to 2,200 Sf of Patio Space on the hard corner