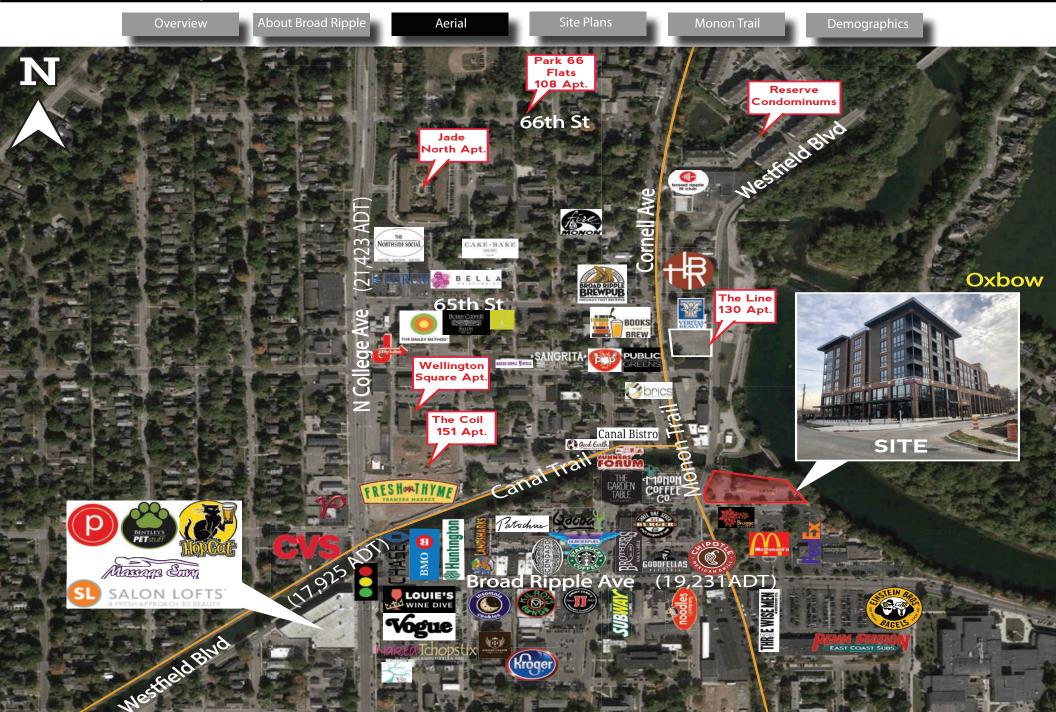

#### 6311 Westfield Blvd, Indianapolis, IN

#### **Property Highlights:**

- o New Construction Mixed-Use Apartments with First Floor Retail
- o Heart of Broad Ripple NEC of Westfield Blvd and Riviera Drive
- o Dense residential (86 apartment units above) and high daytime employment surrounding the site
- o Excellent walkability with frontage on the Monon Trail
- o 341,728 people per year on the Monon Trail at 67th Street
- o Up to 2,200 Sf of Patio Space on the hard corner