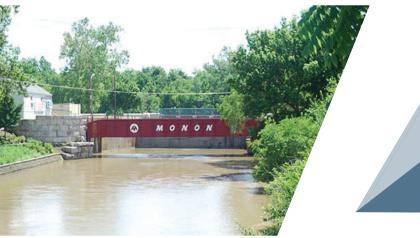

#### **Property Highlights:**

- o New Construction Mixed-Use Apartments with First Floor Retail
- o Heart of Broad Ripple NEC of Westfield Blvd and Riviera Drive
- o Dense residential (86 apartment units above) and high daytime employment surrounding the site
- o Excellent walkability with frontage on the Monon Trail
- o 341,728 people per year on the Monon Trail at 67th Street
- o Up to 2,200 Sf of Patio Space on the hard corner