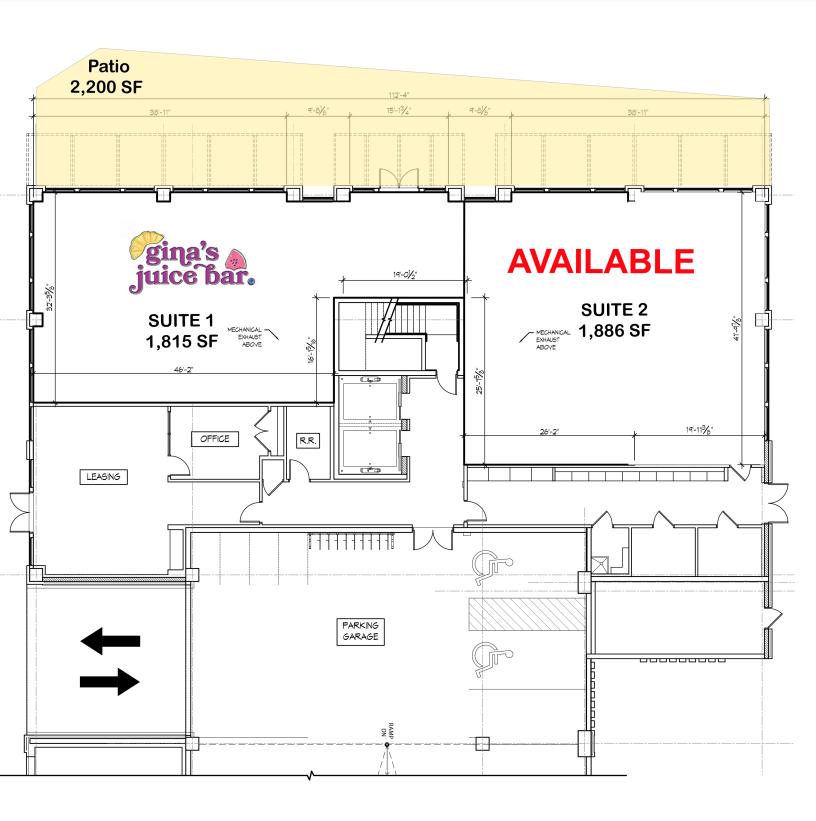

#### **PROPERTY HIGHLIGHTS:**

- ▼ +/- 1,886 SF retail/office space for lease
- 1st floor location of River House apartments with 86 luxury units, Solidcore, and Gina's Juice Bar
- Excellent walkability with frontage along the Monon Trail
- Located in the heart of Broad Ripple Village surrounded by shops, restaurants, offices, apartments, and established neighborhoods