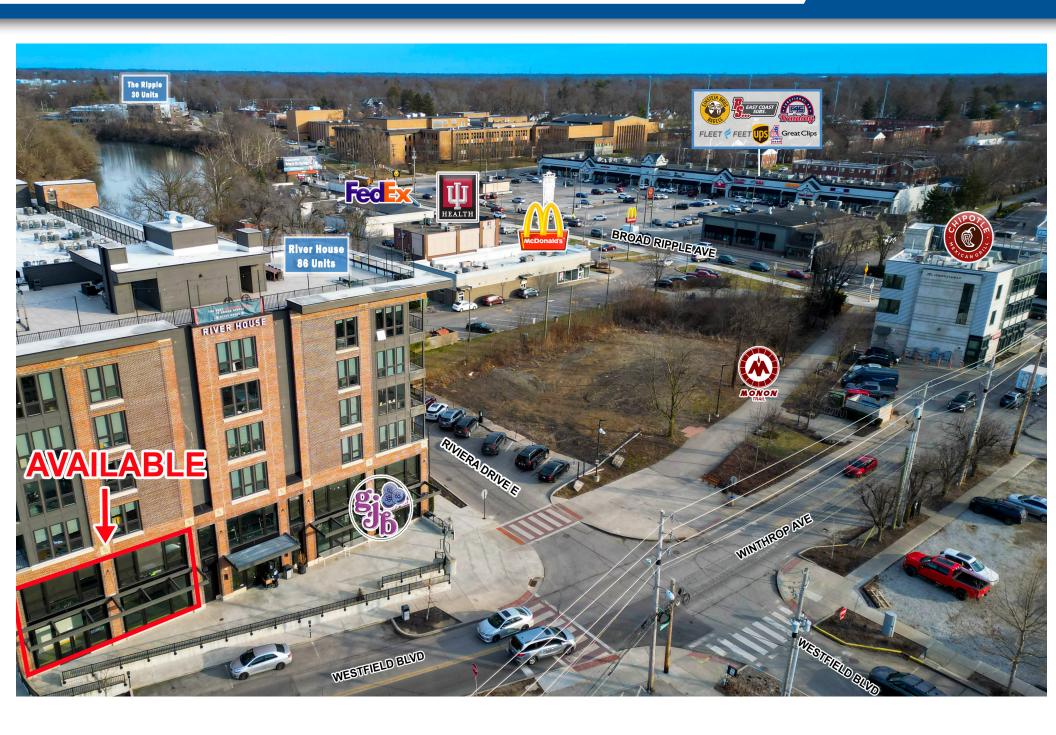

---------------|-----------|-----------|-----------|
| Population:     | 11,465    | 78,842    | 221,137   |
| Households:     | 6,011     | 35,392    | 98,371    |
| Daytime Pop:    | 7,175     | 50,000    | 188,931   |
| Avg. HH Income: | \$157,326 | \$145,237 | \$109,383 |

CONTACT:

Amy Tharp

T: 317-472-1800

E: Amy@VeritasRealty.com

John Holloway

T: 317-472-1800

E: John@VeritasRealty.com

FOR LEASE

www.VeritasRealty.com

MARKET AERIAL

+/- 1,886 SF AVAILABLE FOR LEASE



# Prime Retail/Office Space on Monon Trail

+/- 1,886 SF AVAILABLE FOR LEASE | Broad Ripple





### Prime Retail/Office Space on Monon Trail | Broad Ripple

+/- 1,886 SF AVAILABLE FOR LEASE

SITE PHOTOS



## Prime Retail/Office Space on Monon Trail | Broad Ripple

+/- 1,886 SF AVAILABLE FOR LEASE

SITE PHOTOS



#### Prime Retail/Office Space on Monon Trail | Broad Ripple

+/- 1,886 SF AVAILABLE FOR LEASE

SITE PHOTOS









FOR LEASE

6311 E. Westfield Blvd., Indianapolis, IN 46220

**CONTACT**:

**Amy Tharp** 

E: Amy@VeritasRealty.com

T: 317-472-1800

John Holloway

E: John@VeritasRealty.com

T: 317-472-1800