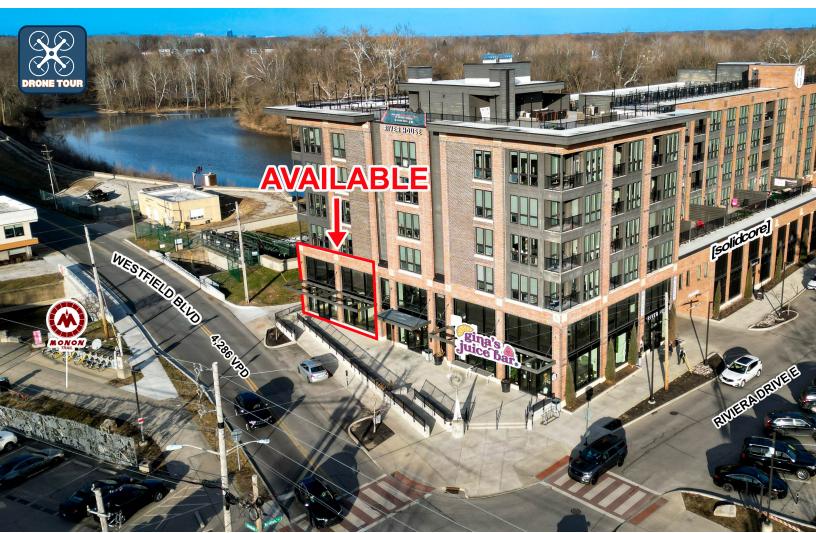

### Prime Retail/Office Space on Monon Trail

+/- 1,886 SF AVAILABLE FOR LEASE | Broad Ripple

6311 E. Westfield Blvd., Indianapolis, IN 46220

#### **PROPERTY HIGHLIGHTS:**

- ▼ +/- 1,886 SF retail/office space for lease
- 1st floor location of River House apartments with 86 luxury units, Solidcore, and Gina's Juice Bar
- Excellent walkability with frontage along the Monon Trail
- Located in the heart of Broad Ripple Village surrounded by shops, restaurants, offices, apartments, and established neighborhoods