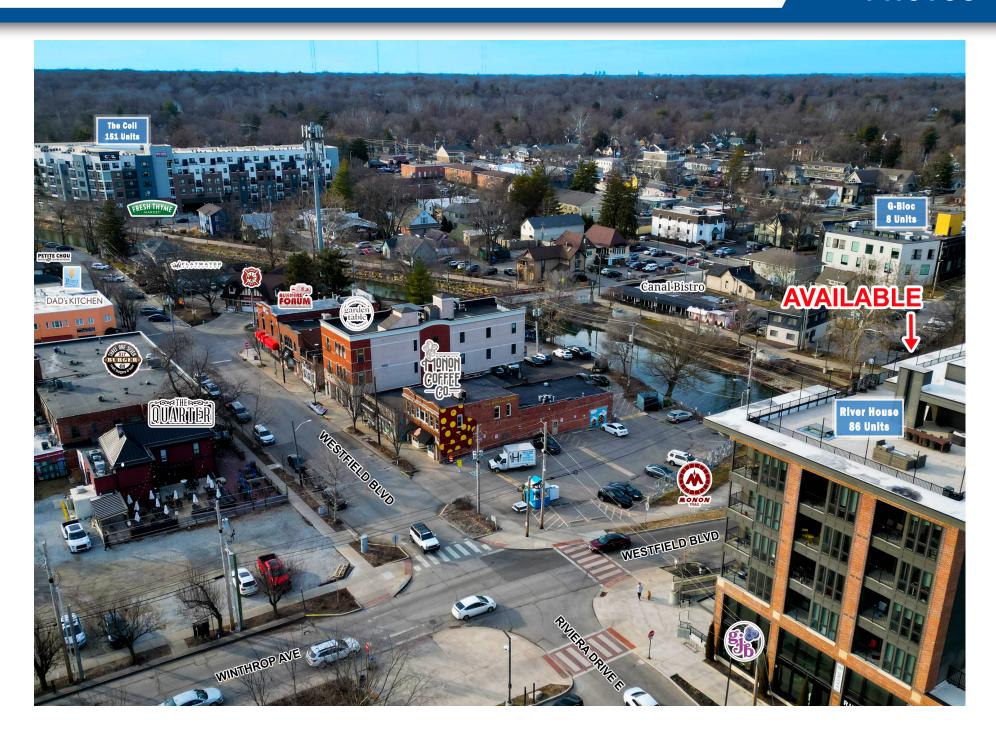

### Prime Retail/Office Space on Monon Trail | Broad Ripple

+/- 1,886 SF AVAILABLE FOR LEASE

SITE PHOTOS

## Prime Retail/Office Space on Monon Trail | Broad Ripple

+/- 1,886 SF AVAILABLE FOR LEASE

SITE PHOTOS

#### Prime Retail/Office Space on Monon Trail | Broad Ripple

+/- 1,886 SF AVAILABLE FOR LEASE

SITE PHOTOS

FOR LEASE

6311 E. Westfield Blvd., Indianapolis, IN 46220

**CONTACT**:

**Amy Tharp** 

E: Amy@VeritasRealty.com