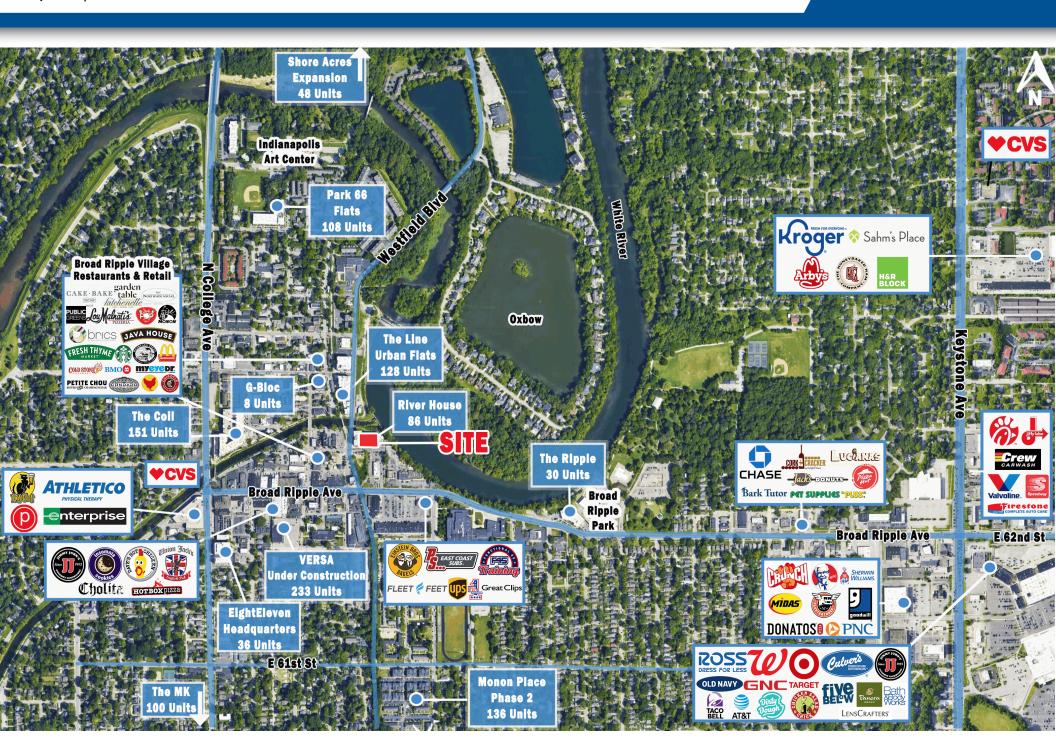

partments with 86 luxury units, Solidcore, and Gina's Juice Bar
- Excellent walkability with frontage along the Monon Trail
- Located in the heart of Broad Ripple Village surrounded by shops, restaurants, offices, apartments, and established neighborhoods

| DEMOGRAPHICS    | 1 MILE    | 3 MILE    | 5 MILE    |
|-----------------|-----------|-----------|-----------|
| Population:     | 11,465    | 78,842    | 221,137   |
| Households:     | 6,011     | 35,392    | 98,371    |
| Daytime Pop:    | 7,175     | 50,000    | 188,931   |
| Avg. HH Income: | \$157,326 | \$145,237 | \$109,383 |

CONTACT:

Amy Tharp

T: 317-472-1800

E: Amy@VeritasRealty.com

John Holloway

T: 317-472-1800

E: John@VeritasRealty.com

FOR LEASE

www.VeritasRealty.com

MARKET AERIAL

+/- 1,886 SF AVAILABLE FOR LEASE



# Prime Retail/Office Space on Monon Trail

+/- 1,886 SF AVAILABLE FOR LEASE | Broad Ripple





### Prime Retail/Office Space on Monon Trail | Broad Ripple

+/- 1,886 SF AVAILABLE FOR LEASE

SITE PHOTOS



## Prime Retail/Office Space on Monon Trail | Broad Ripple

+/- 1,886 SF AVAILABLE FOR LEASE

SITE PHOTOS



#### Prime Retail/Office Space on Monon Trail | Broad Ripple

+/- 1,886 SF AVAILABLE FOR LEASE

SITE PHOTOS









FOR LEASE

6311 E. Westfield Blvd., Indianapolis, IN 46220

**CONTACT**:

**Amy Tharp** 

E: Amy@VeritasRealty.com

T: 317-472-1800

John Holloway

E: John@VeritasRealty.com

T: 317-472-1800