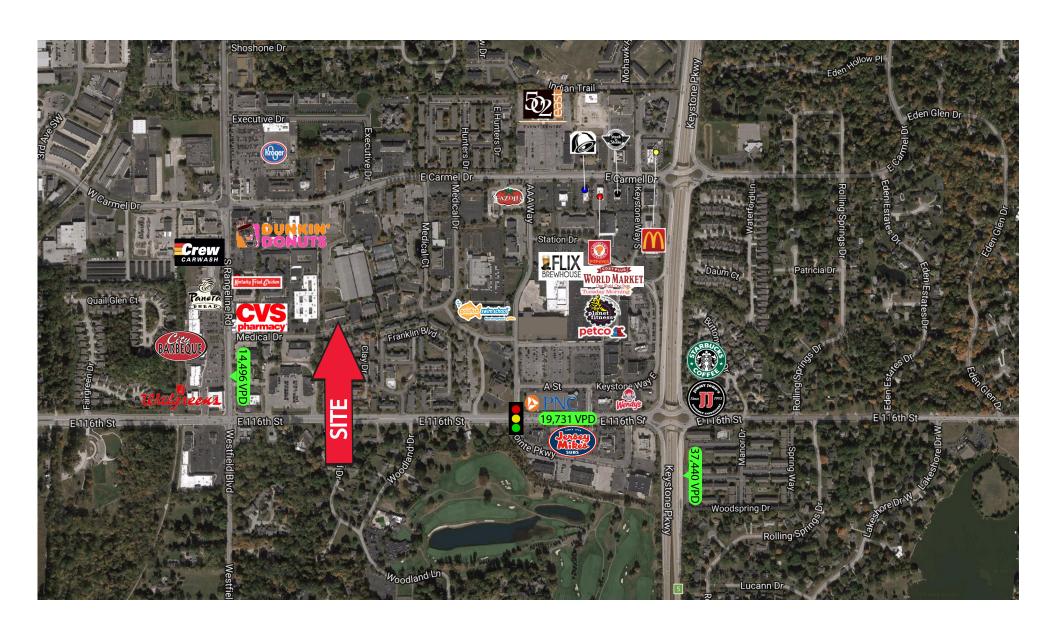

## Fully Leased Carmel, IN

154 Medical Drive, Carmel, IN 46032



## **Property Highlights:**

- Highly visible retail space
- Ideal location for service related retailers
- One of the fastest growing and most affluent cities in Indiana



## Fully Leased Carmel, IN

154 Medical Drive, Carmel, IN 46032



## Fully Leased Carmel, IN

154 Medical Drive, Carmel, IN 46032



| DEMOGRAPHICS   | 1 miles   | 3 miles   | 5 miles   |
|----------------|-----------|-----------|-----------|
| Population     | 7,394     | 62,862    | 160,985   |
| Households     | 3,337     | 26,579    | 66,447    |
| Avg. HH Income | \$104,321 | \$131,000 | \$136,845 |









Paul Rogozinski 317.789.8164 PRogozinski@VeritasRealty.com

6440 Westfield Blvd. Indianapolis, IN 46220 VeritasRealty.com 317.472.1800