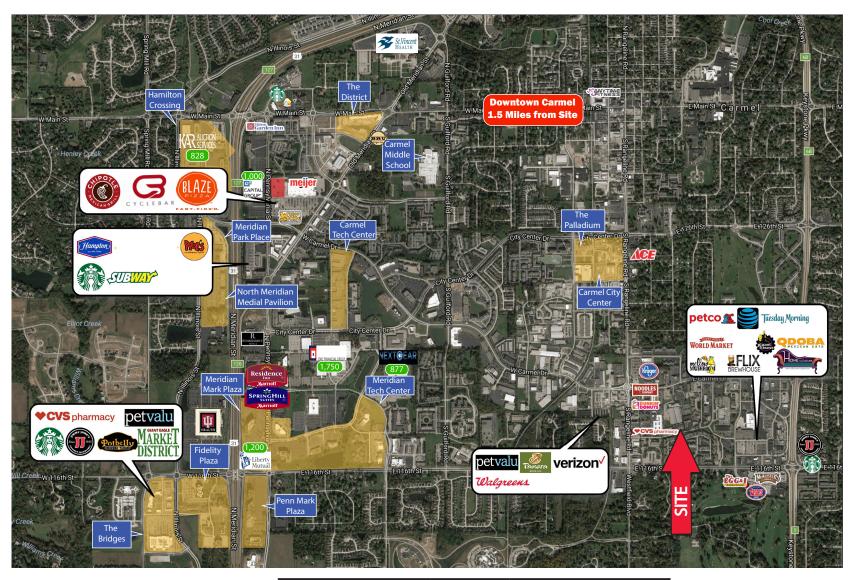

## Fully Leased Carmel, IN

154 Medical Drive, Carmel, IN 46032

| DEMOGRAPHICS   | 1 miles   | 3 miles   | 5 miles   |
|----------------|-----------|-----------|-----------|
| Population     | 7,394     | 62,862    | 160,985   |
| Households     | 3,337     | 26,579    | 66,447    |
| Avg. HH Income | \$104,321 | \$131,000 | \$136,845 |