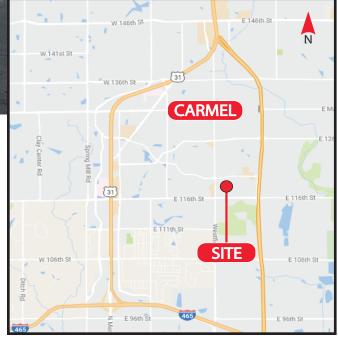

## Fully Leased Carmel, IN

154 Medical Drive, Carmel, IN 46032



## **Property Highlights:**

- Highly visible retail space
- Ideal location for service related retailers
- One of the fastest growing and most affluent cities in Indiana



## Fully Leased Carmel, IN

154 Medical Drive, Carmel, IN 46032



## Fully Leased Carmel, IN

154 Medical Drive, Carmel, IN 46032



| DEMOGRAPHICS   | 1 miles   | 3 miles   | 5 miles   |
|----------------|-----------|-----------|-----------|
| Population     | 7,394     | 62,862    | 160,985   |
| Households     | 3,337     | 26,579    | 66,447    |
| Avg. HH Income | \$104,321 | \$131,000 | \$136,845 |









Paul Rogozinski 317.789.8164 PRogozinski@VeritasRealty.com

6440 Westfield Blvd. Indianapolis, IN 46220 VeritasRealty.com 317.472.1800