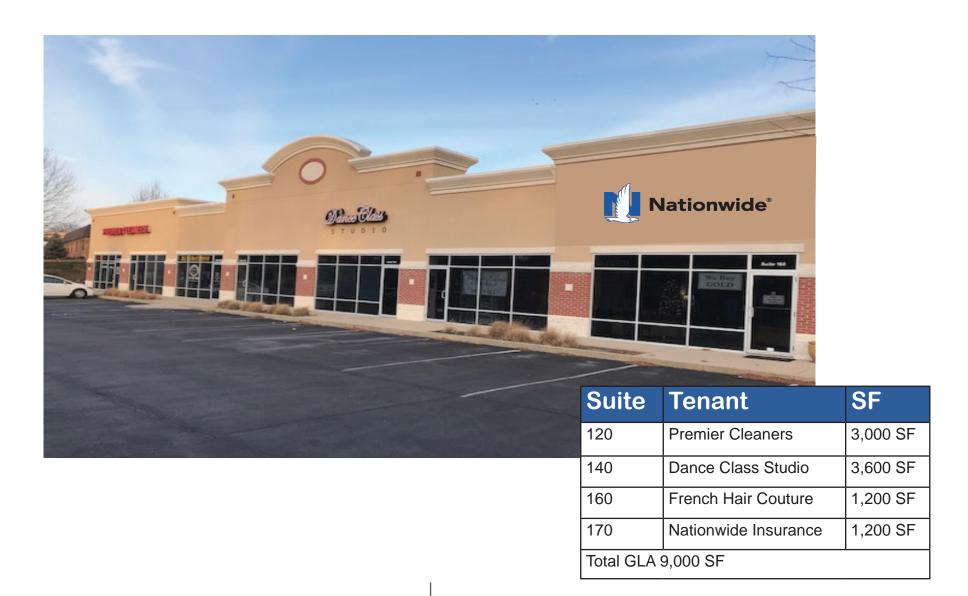

### Fully Occupied Carmel, IN

154 Medical Drive, Carmel, IN 46032



### **Property Highlights:**

- Highly visible retail space
- Ideal location for service related retailers
- One of the fastest growing and most affluent cities in Indiana



# Fully Occupied Carmel, IN

154 Medical Drive, Carmel, IN 46032



# Fully Occupied Carmel, IN

154 Medical Drive, Carmel, IN 46032



| DEMOGRAPHICS   | 1 miles  | 3 miles   | 5 miles   |
|----------------|----------|-----------|-----------|
| Population     | 7,334    | 61,551    | 157,688   |
| Households     | 3,331    | 25,963    | 65,101    |
| Avg. HH Income | \$99,167 | \$128,055 | \$129,915 |





RETAIL ADVISORS

### Paul Rogozinski

317.789.8164 PRogozinski@VeritasRealty.com

6440 Westfield Blvd. Indianapolis, IN 46220 VeritasRealty.com 317.472.1800