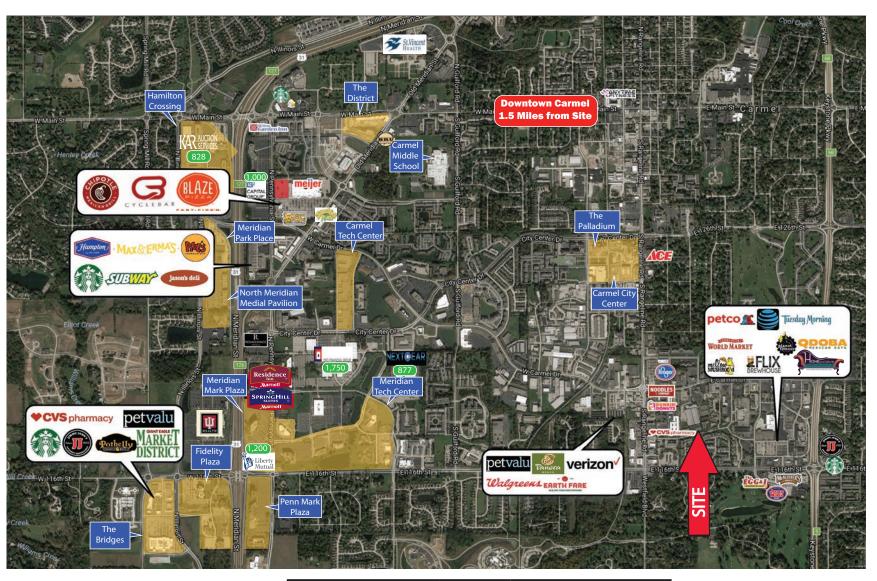

# Fully Occupied Carmel, IN

154 Medical Drive, Carmel, IN 46032

| DEMOGRAPHICS   | 1 miles  | 3 miles   | 5 miles   |
|----------------|----------|-----------|-----------|
| Population     | 7,334    | 61,551    | 157,688   |
| Households     | 3,331    | 25,963    | 65,101    |
| Avg. HH Income | \$99,167 | \$128,055 | \$129,915 |