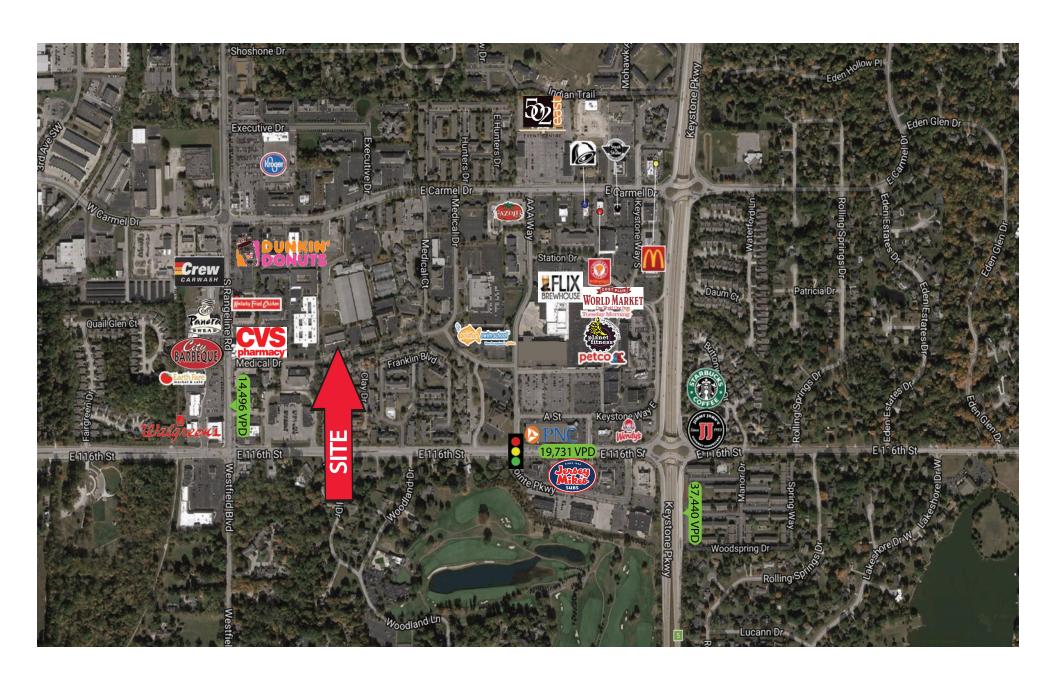

# Fully Occupied Carmel, IN

154 Medical Drive, Carmel, IN 46032

| DEMOGRAPHICS   | 1 miles  | 3 miles   | 5 miles   |
|----------------|----------|-----------|-----------|
| Population     | 7,334    | 61,551    | 157,688   |
| Households     | 3,331    | 25,963    | 65,101    |
| Avg. HH Income | \$99,167 | \$128,055 | \$129,915 |