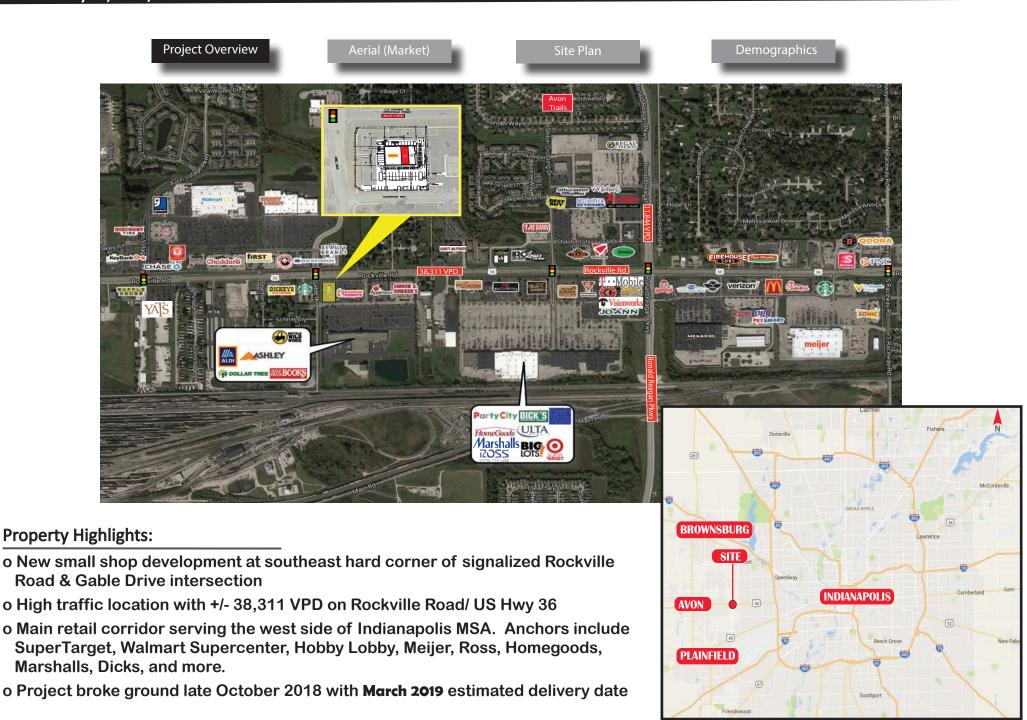

## **Under Construction Small Shops at Rockville Road and Gable Drive Last Space Remaining - 2,107 SF**

9769 E US Hwy 36, Avon, IN 46123

# Under Construction Small Shops at Rockville Road and Gable Drive Last Space Remaining - 2,107 SF

9769 E US Hwy 36, Avon, IN 46123