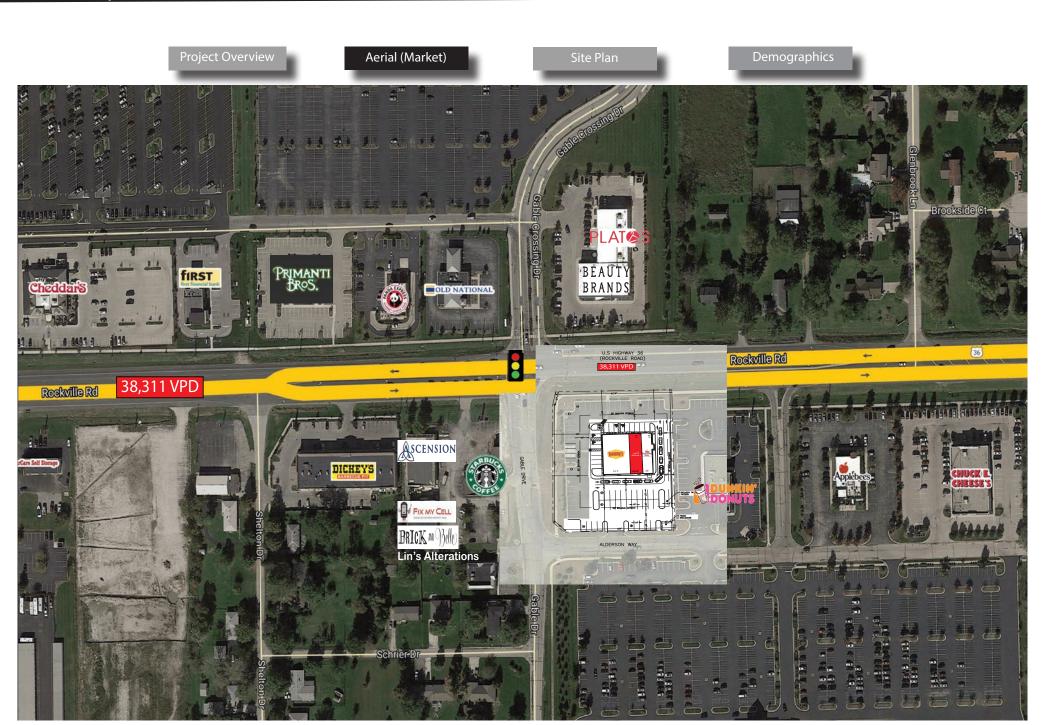

## **Under Construction Small Shops at Rockville Road and Gable Drive Last Space Remaining - 2,107 SF**

Aerial (Market)

9769 E US Hwy 36, Avon, IN 46123

| <br>_ | _ | _ | _ |
|-------|---|---|---|
|       |   |   |   |