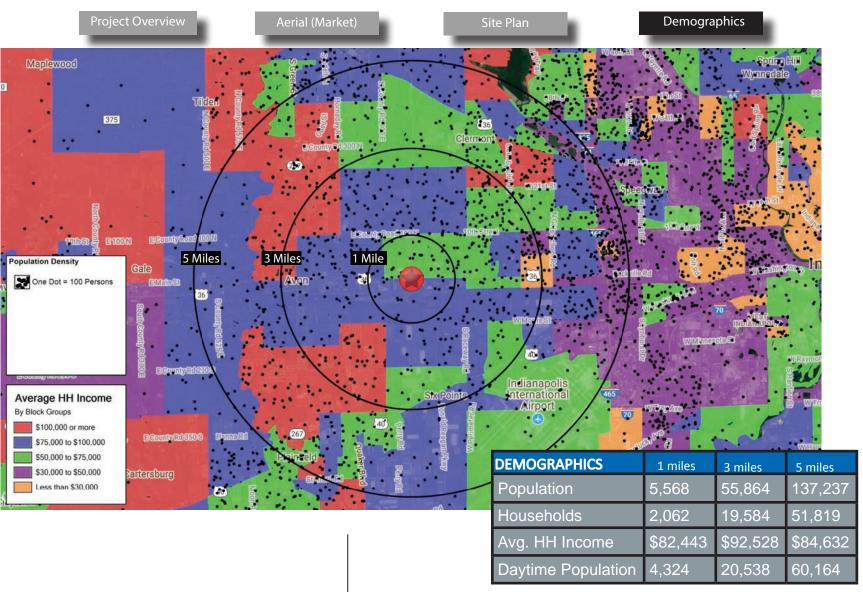

Demographics

| Suite              | SF    | Tenant        |  |  |
|--------------------|-------|---------------|--|--|
| Α                  | 1,750 | Smoothie King |  |  |
| В                  | 2,107 | AVAILABLE     |  |  |
| С                  | 4,500 | Denny's       |  |  |
| Total GLA 8,357 SF |       |               |  |  |