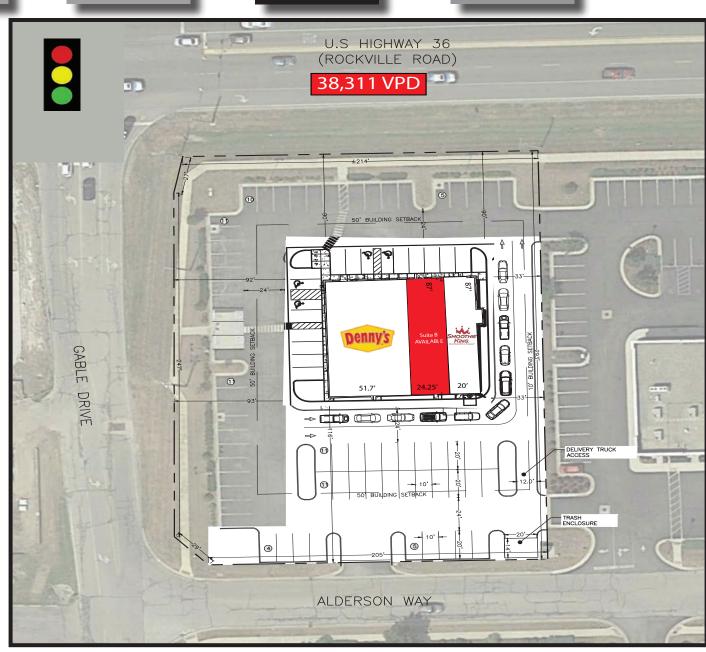

Demographics

| Suite              | SF    | Tenant        |  |  |
|--------------------|-------|---------------|--|--|
| Α                  | 1,750 | Smoothie King |  |  |
| В                  | 2,107 | AVAILABLE     |  |  |
| С                  | 4,500 | Denny's       |  |  |
| Total GLA 8,357 SF |       |               |  |  |