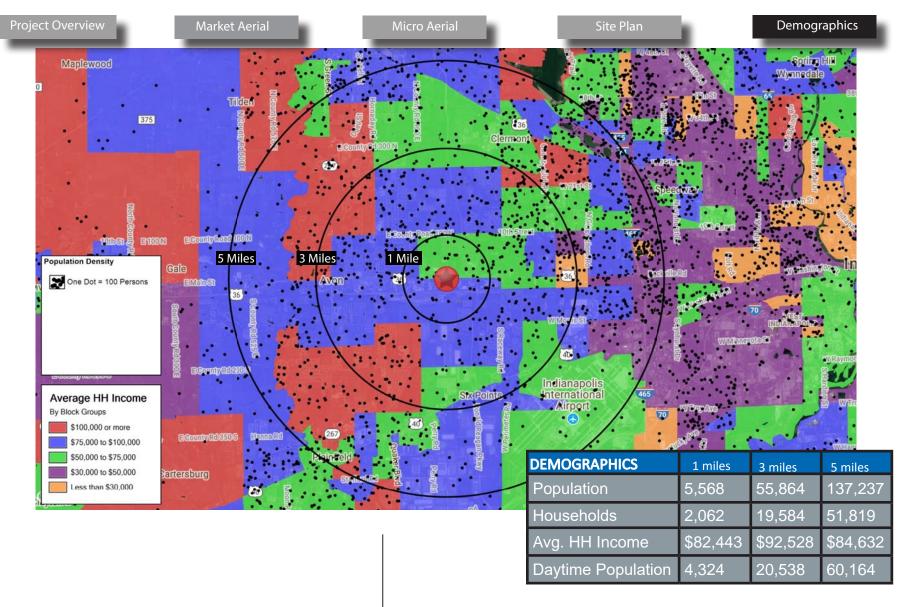

9769 E US Hwy 36, Avon, IN 46123

**Project Overview** 

Market Aerial

Micro Aeria

Site Plan

Demographics