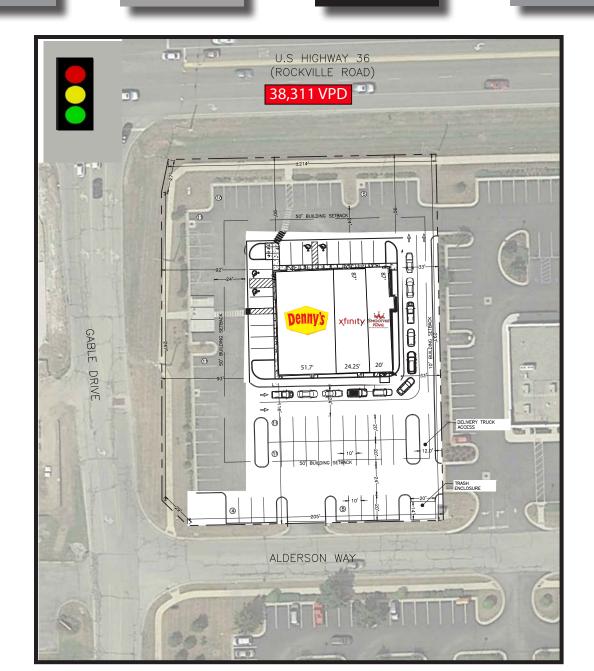

#### **Property Highlights:**

- Fully Leased: Denny's, Smoothie King, and Xfinity (coming soon!)
- New construction small shop development completed 2019
- High traffic location at the signalized intersection of Rockville Road/US 36 and Gable Drive with over 38,000 VPD
- Regional retail corridor anchored by SuperTarget, Walmart Supercenter, Hobby Lobby, Meijer, Ross, HomeGoods, Marshalls, Dick's Sporting Goods, and more

9769 E US Hwy 36, Avon, IN 46123

Project Overview

Market Aerial

Micro Aerial

Site Plan

Demographics

| Suite              | SF    | Tenant        |
|--------------------|-------|---------------|
| А                  | 1,750 | Smoothie King |
| В                  | 2,100 | Xfinity       |
| С                  | 4,500 | Denny's       |
| Total GLA 8,357 SF |       |               |