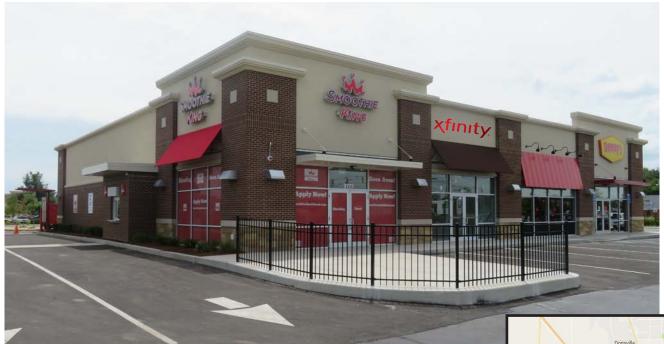

#### **Property Highlights:**

- Fully Leased: Denny's, Smoothie King, and Xfinity (coming soon!)
- New construction small shop development completed 2019
- High traffic location at the signalized intersection of Rockville Road/US 36 and Gable Drive with over 38,000 VPD
- Regional retail corridor anchored by SuperTarget, Walmart Supercenter, Hobby Lobby, Meijer, Ross, HomeGoods, Marshalls, Dick's Sporting Goods, and more