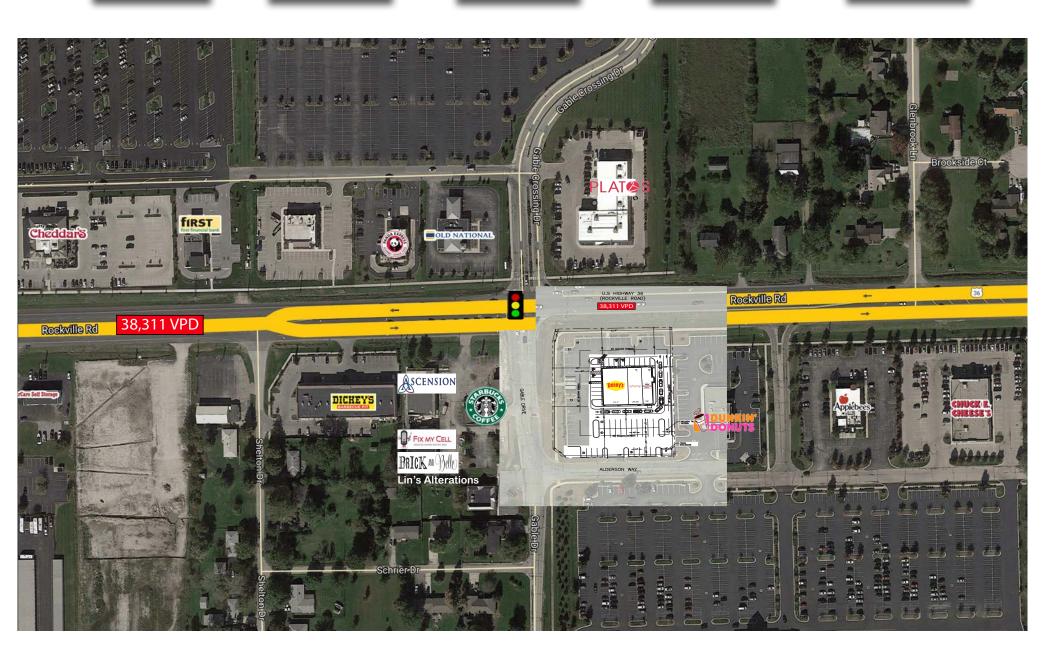

#### **Property Highlights:**

- Fully Leased: Denny's, Smoothie King, and Xfinity (coming soon!)
- New construction small shop development completed 2019
- High traffic location at the signalized intersection of Rockville Road/US 36 and Gable Drive with over 38,000 VPD
- Regional retail corridor anchored by SuperTarget, Walmart Supercenter, Hobby Lobby, Meijer, Ross, HomeGoods, Marshalls, Dick's Sporting Goods, and more