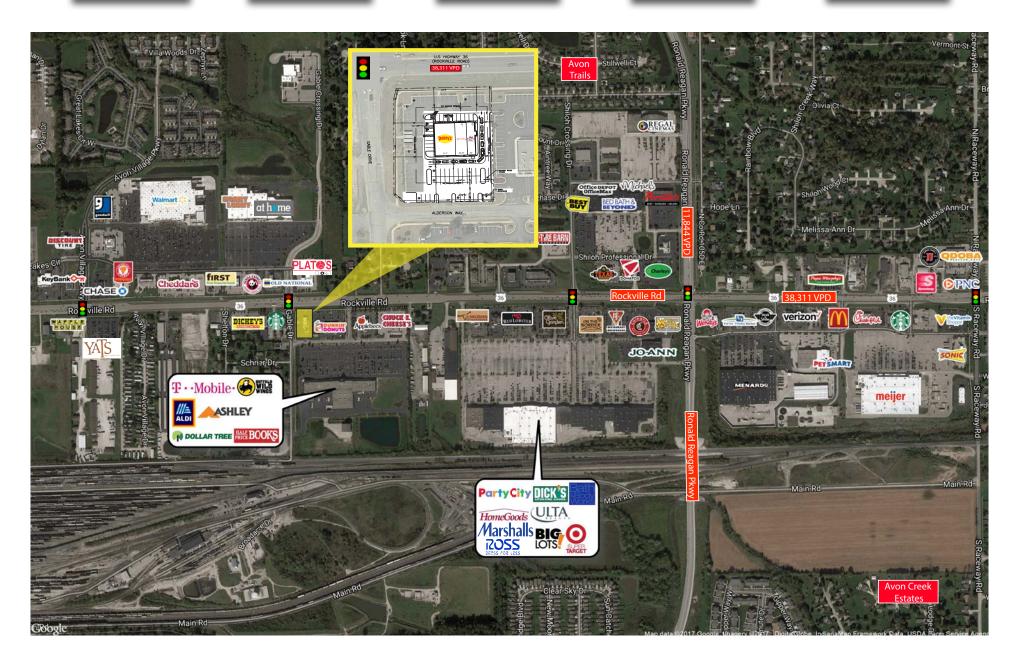

#### **Property Highlights:**

- Fully Leased: Denny's, Smoothie King, and Xfinity (coming soon!)
- New construction small shop development completed 2019
- High traffic location at the signalized intersection of Rockville Road/US 36 and Gable Drive with over 38,000 VPD
- Regional retail corridor anchored by SuperTarget, Walmart Supercenter, Hobby Lobby, Meijer, Ross, HomeGoods, Marshalls, Dick's Sporting Goods, and more