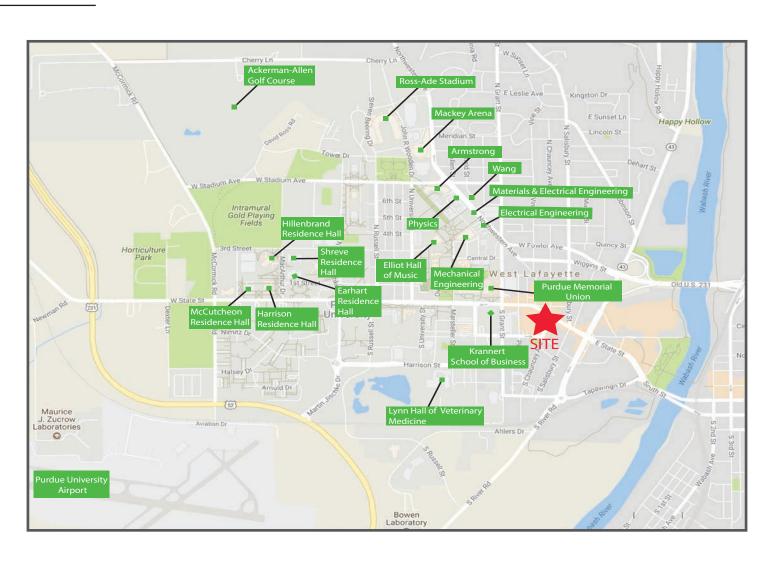

#### CAMPUS MAP

100 S Chauncey Ave, West Lafayette, IN 47906

Project Overview

(52)

Chauncey Village Aerial

Site Plan

West Lafayette Mar

Campus Mar

### **Property Highlights:**

- New construction, mixed use development located on Purdue University's Campus (43,411 students)
- High-end student housing with 675 beds
- 10.939 SF of retail on the first floor
- 19 parking spaces for retail in connecting garage
- Chauncey Village is the heart of Purdue University's campus life and the main destination for restaurants, bars, and retail
- Located just two blocks east of Krannert School of Business and Purdue Memorial Union
- State Street Project will be completed in 2018. State Street will be a two-way with expanded sidewalks and new bike lanes creating a walkable destination
- Qtr 3 2019 delivery