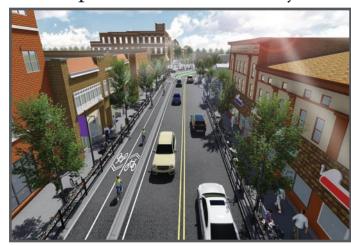

### Completed State Street Project

### **Property Highlights:**

- New construction, mixed use development located on Purdue University's Campus (43,411 students)
- High-end student housing with 675 beds
- 10.939 SF of retail on the first floor
- 19 parking spaces for retail in connecting garage
- Chauncey Village is the heart of Purdue University's campus life and the main destination for restaurants, bars, and retail
- Located just two blocks east of Krannert School of Business and Purdue Memorial Union
- State Street Project will be completed in 2018. State Street will be a two-way with expanded sidewalks and new bike lanes creating a walkable destination
- Qtr 3 2019 delivery