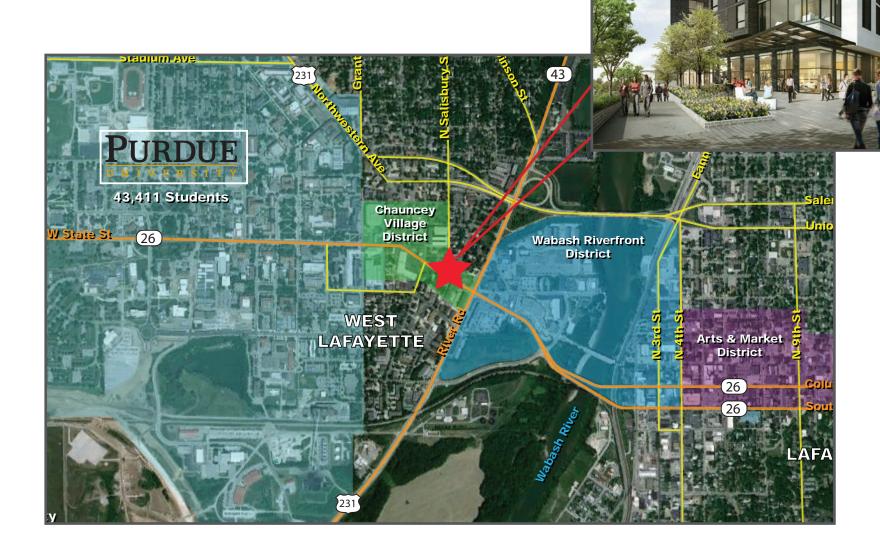

### New Construction, Mixed Use Opportunity

100 S Chauncey Ave, West Lafayette, IN 47906

**Project Overview** 

Chauncey Village Aerial

Site Plan

West Lafayette Map

Campus Map

Demographics

100 S Chauncey Ave, West Lafayette, IN 47906

Project Overview

Chauncey Village Aerial

Site Plan

West Lafayette Map

Campus Mai

Demographics

Rendering

#### CHAUNCEY VILLAGE

100 S Chauncey Ave, West Lafayette, IN 47906

100 S Chauncey Ave, West Lafayette, IN 47906

Project Overview

Chauncey Village Aerial

Site Plan

West Lafayette Map

Campus Map

Demographics

Rendering

WEST LAFAYETTE MAP

100 S Chauncey Ave, West Lafayette, IN 47906

Project Overview Chaun

Chauncey Village Aerial

Site Plan

West Lafayette Map

### **Property Highlights:**

- New construction, mixed use development located on Purdue University's Campus (43,411 students)
- High-end student housing with 675 beds
- 10.939 SF of retail on the first floor
- 19 parking spaces for retail in connecting garage
- Chauncey Village is the heart of Purdue University's campus life and the main destination for restaurants, bars, and retail
- Located just two blocks east of Krannert School of Business and Purdue Memorial Union
- State Street Project will be completed in 2018. State Street will be a two-way with expanded sidewalks and new bike lanes creating a walkable destination
- Qtr 3 2019 delivery