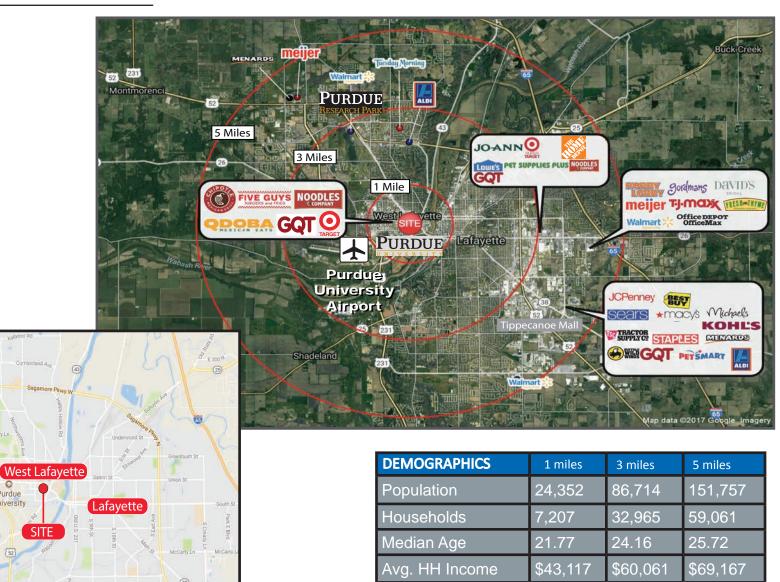

| DEMOGRAPHICS   | 1 miles  | 3 miles  | 5 miles  |
|----------------|----------|----------|----------|
| Population     | 24,352   | 86,714   | 151,757  |
| Households     | 7,207    | 32,965   | 59,061   |
| Median Age     | 21.77    | 24.16    | 25.72    |
| Avg. HH Income | \$43,117 | \$60,061 | \$69,167 |

Demographics

Rendering

WEST LAFAYETTE MAP

100 S Chauncey Ave, West Lafayette, IN 47906

Project Overview Chaun

Chauncey Village Aerial

Site Plan

West Lafayette Map

#### MAP, AERIALS & DEMOS

roject Overview Chauncey Village Aerial Site Plan West Lafayette Map Campus Map Demographics Rendering