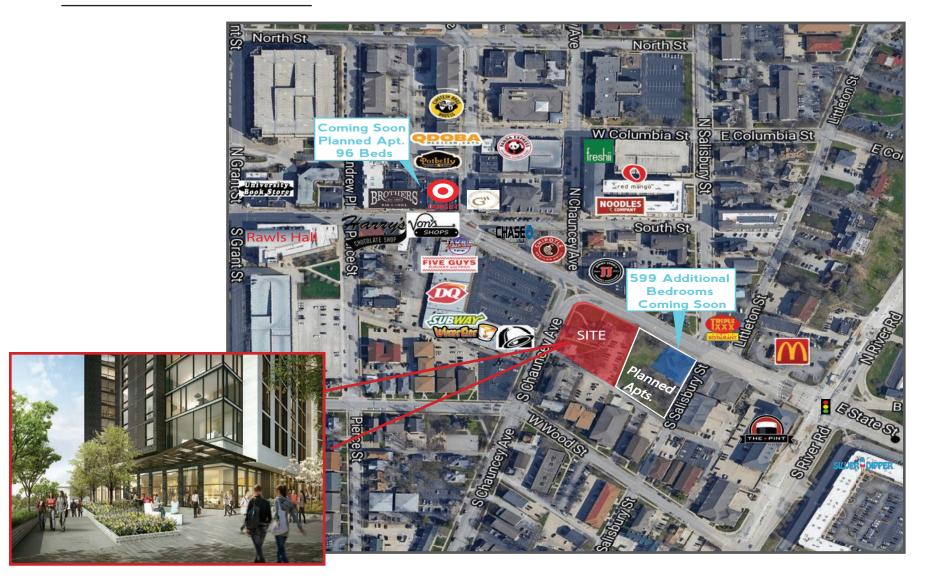

#### CHAUNCEY VILLAGE

100 S Chauncey Ave, West Lafayette, IN 47906

100 S Chauncey Ave, West Lafayette, IN 47906

Project Overview

Chauncey Village Aerial

Site Plan

West Lafayette Map

Campus Map

Demographics

Rendering

WEST LAFAYETTE MAP

100 S Chauncey Ave, West Lafayette, IN 47906

Project Overview Chaun

Chauncey Village Aerial

Site Plan

West Lafayette Map