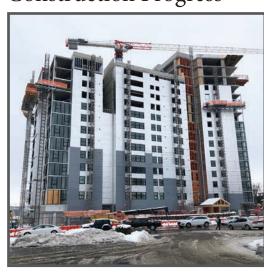

100 S Chauncey Ave, West Lafayette, IN 47906

**Project Overview** 

Chauncey Village Aerial

Site Plan

West Lafayette Map

Campus Map

Demographics

Rendering

### **Construction Progress**



### Rendering



### **Property Highlights:**

- New construction, mixed use development located on Purdue University's Campus (43,411 students)
- High-end student housing with 675 beds
- 10.939 SF of retail on the first floor
- 19 parking spaces for retail in connecting garage
- Chauncey Village is the heart of Purdue University's campus life and the main destination for restaurants, bars, and retail
- Located just two blocks east of Krannert School of Business and Purdue Memorial Union
- State Street Project will be completed in 2018. State Street will be a two-way with expanded sidewalks and new bike lanes creating a walkable destination
- Qtr 3 2019 delivery

| DEMOGRAPHICS   | 1 miles  | 3 miles  | 5 miles  |
|----------------|----------|----------|----------|
| Population     | 24,