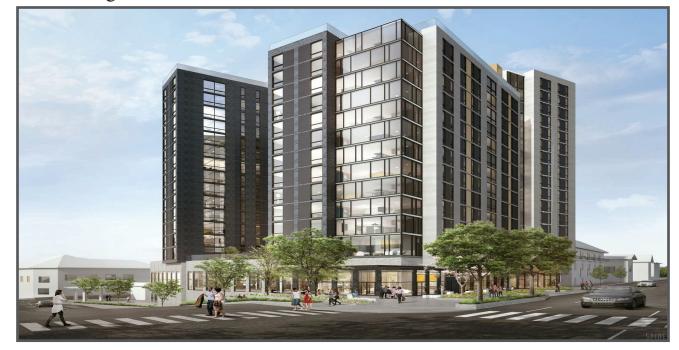

100 S Chauncey Ave, West Lafayette, IN 47906

**Project Overview** 

Chauncey Village Aerial

Site Plan

West Lafayette Map

Campus Map

Demographics

Rendering

### **Construction Progress**



### Rendering



### **Property Highlights:**

- New construction, mixed use development located on Purdue University's Campus (43,411 students)
- High-end student housing with 675 beds
- 10.939 SF of retail on the first floor
- 19 parking spaces for retail in connecting garage
- Chauncey Village is the heart of Purdue University's campus life and the main destination for restaurants, bars, and retail
- Located just two blocks east of Krannert School of Business and Purdue Memorial Union
- State Street Project will be completed in 2018. State Street will be a two-way with expanded sidewalks and new bike lanes creating a walkable destination
- Qtr 3 2019 delivery

| DEMOGRAPHICS   | 1 miles  | 3 miles  | 5 miles  |
|----------------|----------|----------|----------|
| Population     | 24,352   | 86,714