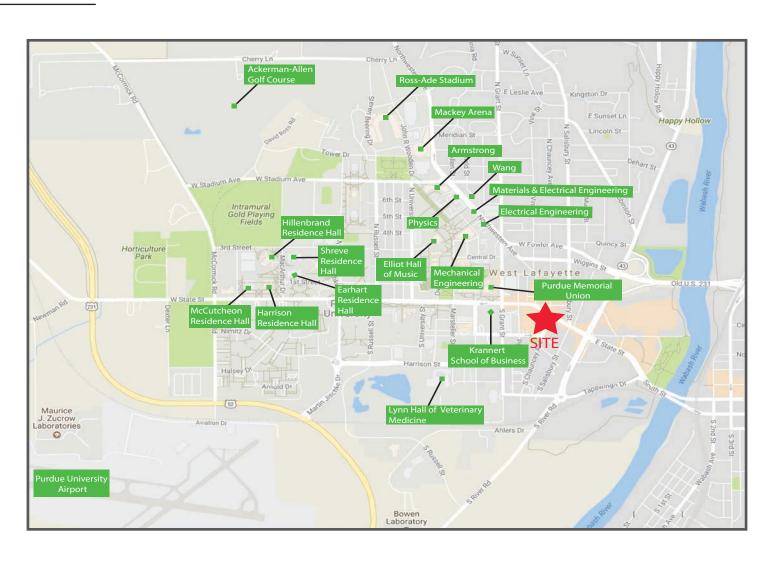

### CAMPUS MAP

100 S Chauncey Ave, West Lafayette, IN 47906

Project Overview

(52)

Chauncey Village Aerial

Site Plan

West Lafayette Map

Campus Map