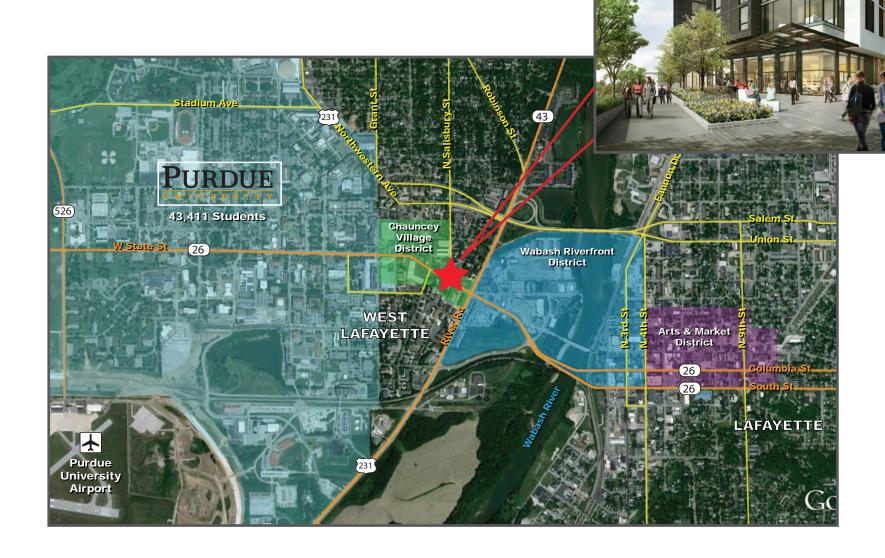

### **Property Highlights:**

- New construction, mixed use development located on Purdue University's Campus (43,411 students)
- High-end student housing with 675 beds
- 10.939 SF of retail on the first floor
- 19 parking spaces for retail in connecting garage
- Chauncey Village is the heart of Purdue University's campus life and the main destination for restaurants, bars, and retail
- Located just two blocks east of Krannert School of Business and Purdue Memorial Union
- State Street Project will be completed in 2018. State Street will be a two-way with expanded sidewalks and new bike lanes creating a walkable destination
- Qtr 3 2019 delivery

#### CHAUNCEY VILLAGE

100 S Chauncey Ave, West Lafayette, IN 47906

100 S Chauncey Ave, West Lafayette, IN 47906

Project Overview

Chauncey Village Aerial

Site Plan

West Lafayette Map

Campus Map