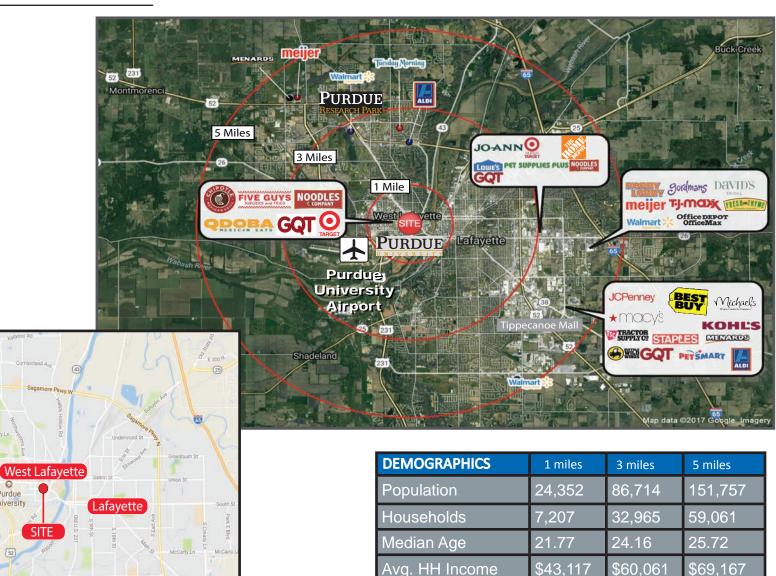

| DEMOGRAPHICS   | 1 miles  | 3 miles  | 5 miles  |
|----------------|----------|----------|----------|
| Population     | 24,352   | 86,714   | 151,757  |
| Households     | 7,207    | 32,965   | 59,061   |
| Median Age     | 21.77    | 24.16    | 25.72    |
| Avg. HH Income | \$43,117 | \$60,061 | \$69,167 |

#### MAP, AERIALS & DEMOS

roject Overview Chauncey Village Aerial Site Plan West Lafayette Map Campus Map Demographics Rendering