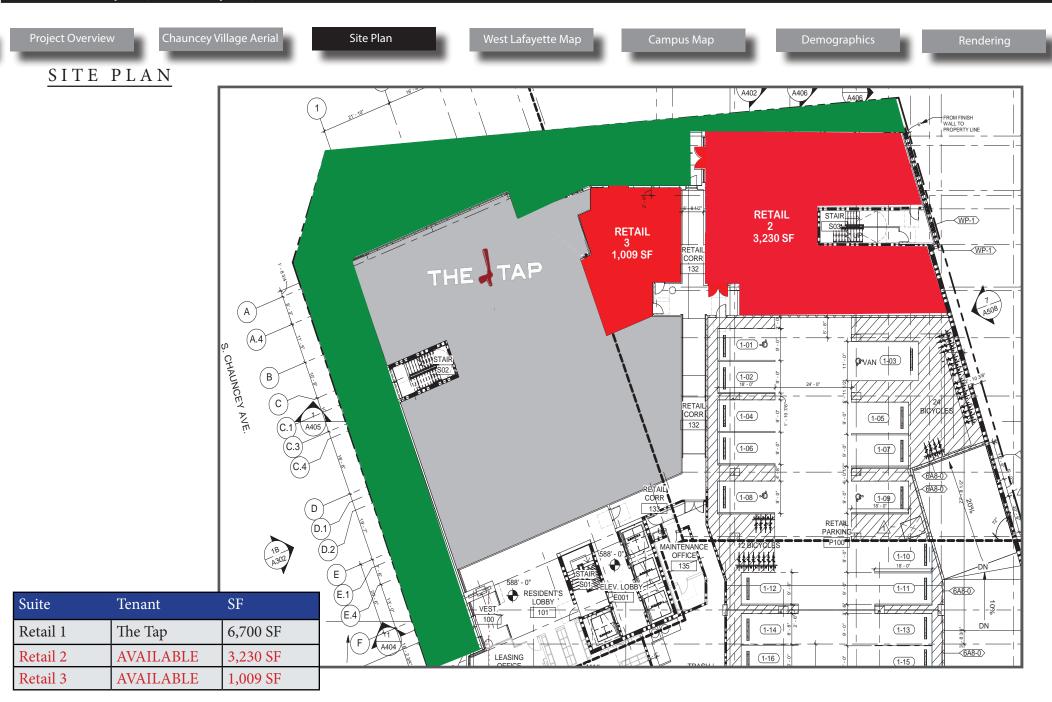

### **Property Highlights:**

- New construction, mixed use development located on Purdue University's Campus (43,411 students)
- High-end student housing with 675 beds
- 10.939 SF of retail on the first floor
- 19 parking spaces for retail in connecting garage
- Chauncey Village is the heart of Purdue University's campus life and the main destination for restaurants, bars, and retail
- Located just two blocks east of Krannert School of Business and Purdue Memorial Union
- State Street Project will be completed in 2018. State Street will be a two-way with expanded sidewalks and new bike lanes creating a walkable destination
- Qtr 3 2019 delivery