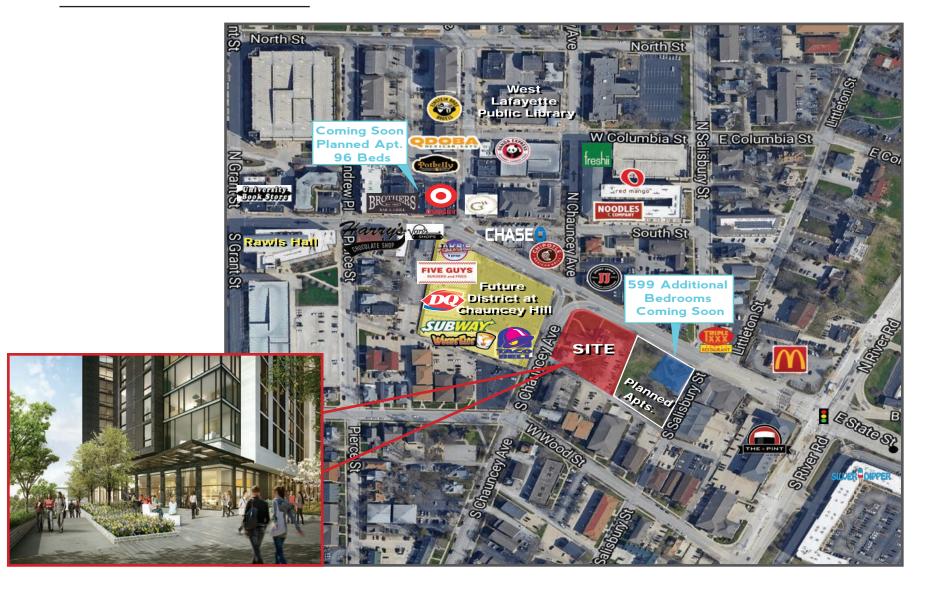

**Demographics** 

Rendering

WEST LAFAYETTE MAP

100 S Chauncey Ave, West Lafayette, IN 47906

Project Overview

Chauncey Village Aerial

Site Plan

Nest Lafavette Man