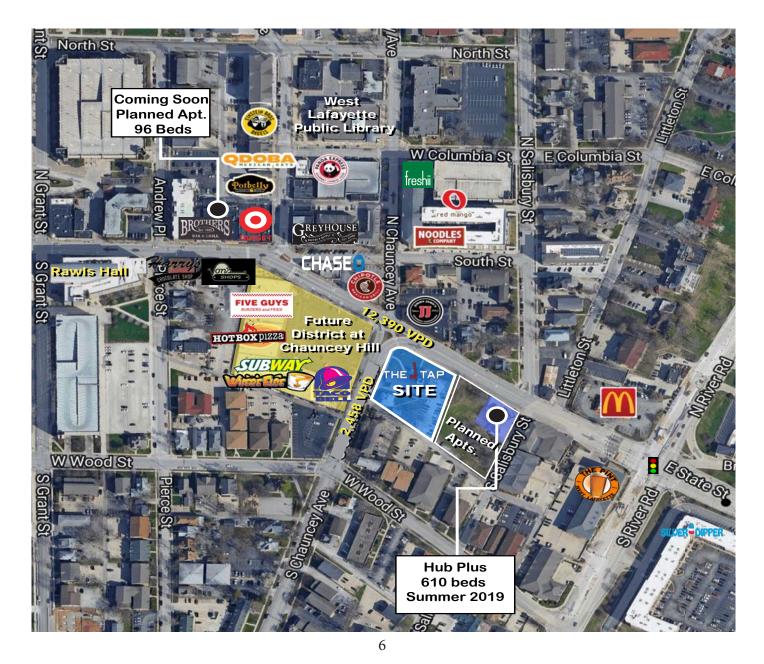

## **PROPERTY HIGHLIGHTS:**

- Ideally situated at southeast corner of State Street & Chauncey Ave in Chauncey Village; the heart of Purdue's main retail and restaurant corridor.
- New, 16-story, 675 bed student housing development with state-of-the-art amenities including a rooftop pool, hot tub, sun deck with cabanas, penthouse club lounge, yoga rooms, fitness/wellness center, and more

- Located two (2) blocks east of Krannert School of Business and Purdue Memorial Union
- Completed Fall 2019 and Ready for Retail Delivery
- Join The Tap and Yatagarasu on the first floor retail space