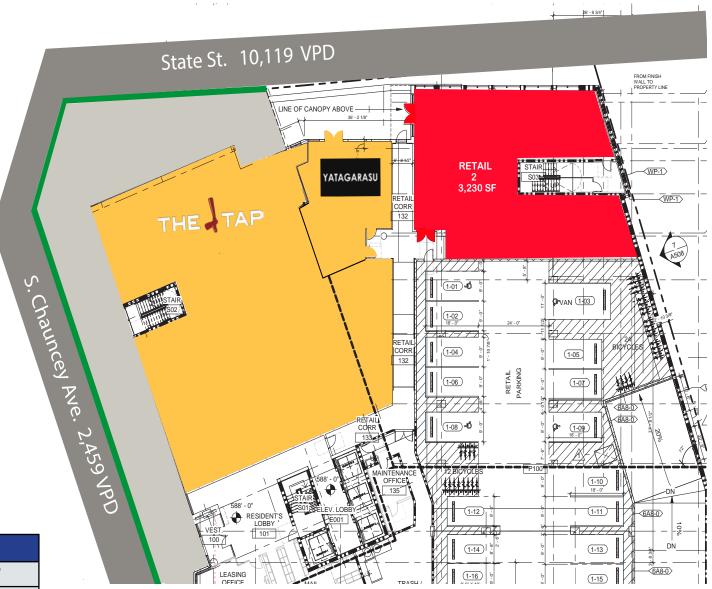

RISE ON CHAUNCEY

100 S. Chauncey Ave, West Lafayette, IN, 47906

3,320 SF of retail space remaining in new mixed-use student housing development at State Street and Chauncey Ave.

Join The Tap & Yatagarasu - 3,230 SF of Retail Space Remaining

| Suite    | Tenant     | SF       |
|----------|------------|----------|
| Retail 1 | The Tap    | 6,700 SF |
| Retail 2 | AVAILABLE  | 3,230 SF |
| Retail 3 | Yatagarasu | 1,009 SF |

Join The Tap & Yatagarasu - 3,230 SF of Retail Space Remaining