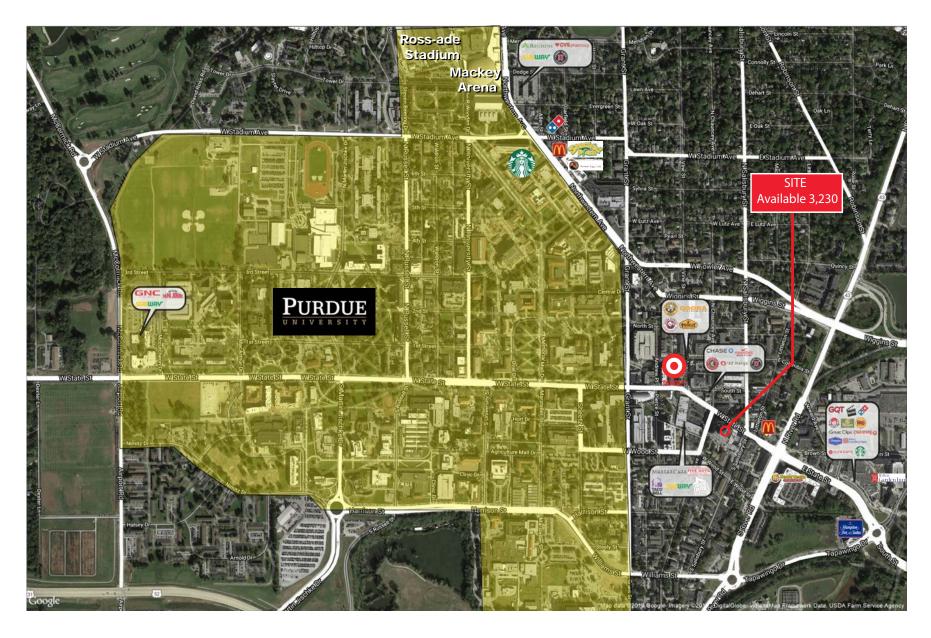

## **PROPERTY HIGHLIGHTS:**

- Ideally situated at southeast corner of State Street & Chauncey Ave in Chauncey Village; the heart of Purdue's main retail and restaurant corridor.
- New, 16-story, 675 bed student housing development with state-of-the-art amenities including a rooftop pool, hot tub, sun deck with cabanas, penthouse club lounge, yoga rooms, fitness/wellness center, and more

- Located two (2) blocks east of Krannert School of Business and Purdue Memorial Union
- Completed Fall 2019 and Ready for Retail Delivery
- Join The Tap and Yatagarasu on the first floor retail space