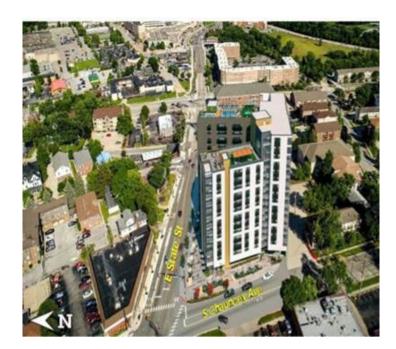

RISE ON CHAUNCEY

100 S. Chauncey Ave, West Lafayette, IN, 47906

3,320 SF of retail space remaining in new mixed-use student housing development at State Street and Chauncey Ave.

Join The Tap & Yatagarasu - 3,230 SF of Retail Space Remaining

## **PROPERTY HIGHLIGHTS:**

- Ideally situated at southeast corner of State Street & Chauncey Ave in Chauncey Village; the heart of Purdue's main retail and restaurant corridor.
- New, 16-story, 675 bed student housing development with state-of-the-art amenities including a rooftop pool, hot tub, sun deck with cabanas, penthouse club lounge, yoga rooms, fitness/wellness center, and more

- Located two (2) blocks east of Krannert School of Business and Purdue Memorial Union
- Completed Fall 2019 and Ready for Retail Delivery
- Join The Tap and Yatagarasu on the first floor retail space