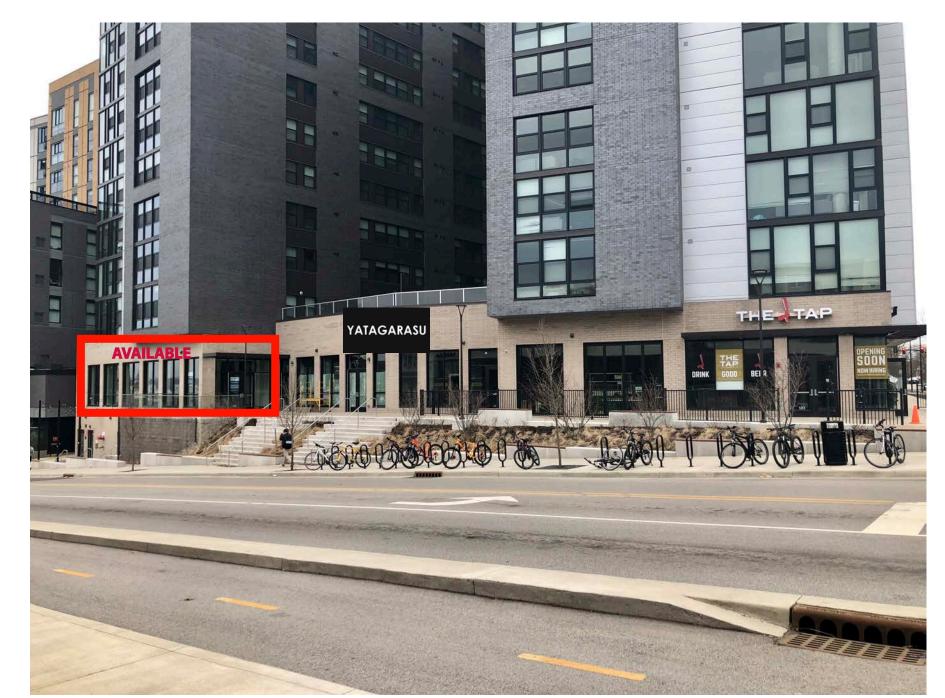

RISE ON CHAUNCEY

100 S. Chauncey Ave, West Lafayette, IN, 47906

3,320 SF of retail space remaining in new mixed-use student housing development at State Street and Chauncey Ave.

Join The Tap & Yatagarasu - 3,230 SF of Retail Space Remaining

Join The Tap & Yatagarasu - 3,230 SF of Retail Space Remaining

| Suite    | Tenant     | SF       |
|----------|------------|----------|
| Retail 1 | The Tap    | 6,700 SF |
| Retail 2 | AVAILABLE  | 3,230 SF |
| Retail 3 | Yatagarasu | 1,009 SF |

Join The Tap & Yatagarasu - 3,230 SF of Retail Space Remaining