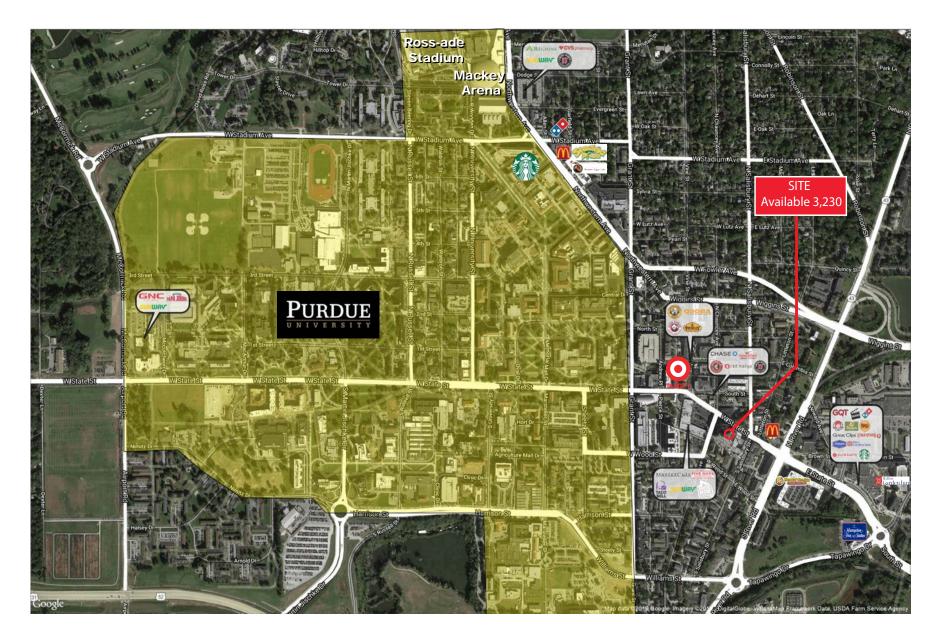

## PROPERTY HIGHLIGHTS:

- Ideally situated at southeast corner of State Street
  Chauncey Ave in Chauncey Village; the heart of
  Purdue's main retail and restaurant corridor.
- New, 16-story, 675 bed student housing development with state-of-the-art amenities including a rooftop pool, hot tub, sun deck with cabanas, penthouse club lounge, yoga rooms, fitness/wellness center, and more
- Located two (2) blocks east of Krannert School of Business and Purdue Memorial Union
- Completed Fall 2020 and Ready for Retail Delivery
- Join The Tap and Yatagarasu on the first floor retail space