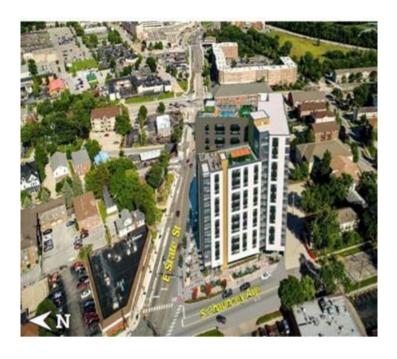

# ON CHAUNCEY

100 S. Chauncey Ave, West Lafayette, IN, 47906

3,320 SF of retail space remaining in new mixed-use student housing development at State Street and Chauncey Ave.

Amy Tharp Andrew Demaree 317.472.1800 317.472.1800

## PROPERTY HIGHLIGHTS:

- Ideally situated at southeast corner of State Street
  Chauncey Ave in Chauncey Village; the heart of
  Purdue's main retail and restaurant corridor.
- New, 16-story, 675 bed student housing development with state-of-the-art amenities including a rooftop pool, hot tub, sun deck with cabanas, penthouse club lounge, yoga rooms, fitness/wellness center, and more
- Located two (2) blocks east of Krannert School of Business and Purdue Memorial Union
- Completed Fall 2020 and Ready for Retail Delivery
- Join The Tap and Yatagarasu on the first floor retail space