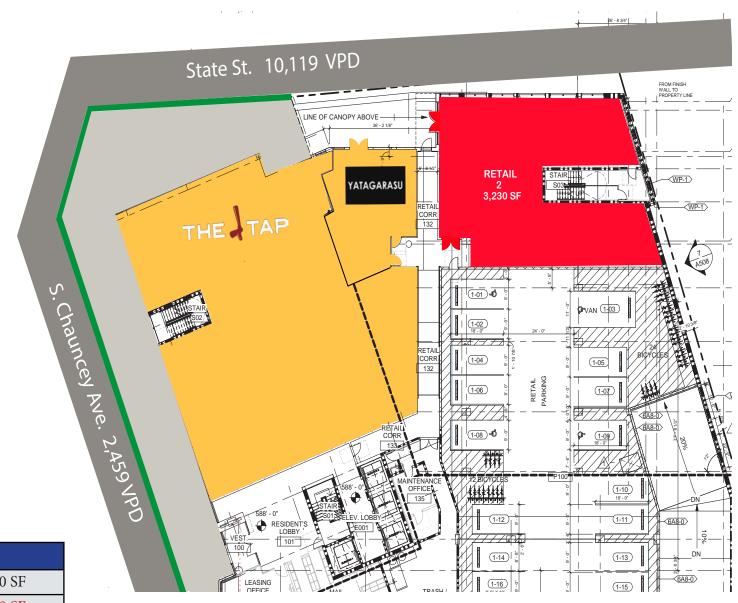

# ON CHAUNCEY

100 S. Chauncey Ave, West Lafayette, IN, 47906

3,320 SF of retail space remaining in new mixed-use student housing development at State Street and Chauncey Ave.

Amy Tharp Andrew Demaree 317.472.1800 317.472.1800

Amy@VeritasRealty.com ADemaree@VeritasRealty.com

Join The Tap & Yatagarasu - 3,230 SF of Retail Space Remaining

| Est. Population        |                |
|------------------------|----------------|
| 1 mile: 24,916         | 3 mile: 86,795 |
| Est. Households        |                |
| 1 mile: 7,947          | 3 mile: 33,217 |
| Est. Median Age        |                |
| 1 mile: 22.5           | 3 mile: 29     |
| Est. Total Employees   |                |
| 1 mile: 26,869         | 3 mile: 54,790 |
| Purdue University      |                |
| Undergraduate Students | +/- 30,000     |
| Graduate               | +/- 11,000     |

## PROPERTY HIGHLIGHTS:

- Ideally situated at southeast corner of State Street
  Chauncey Ave in Chauncey Village; the heart of
  Purdue's main retail and restaurant corridor.
- New, 16-story, 675 bed student housing development with state-of-the-art amenities including a rooftop pool, hot tub, sun deck with cabanas, penthouse club lounge, yoga rooms, fitness/wellness center, and more
- Located two (2) blocks east of Krannert School of Business and Purdue Memorial Union
- Completed Fall 2020 and Ready for Retail Delivery
- Join The Tap and Yatagarasu on the first floor retail space

# Join The Tap & Yatagarasu - 3,230 SF of Retail Space Remaining