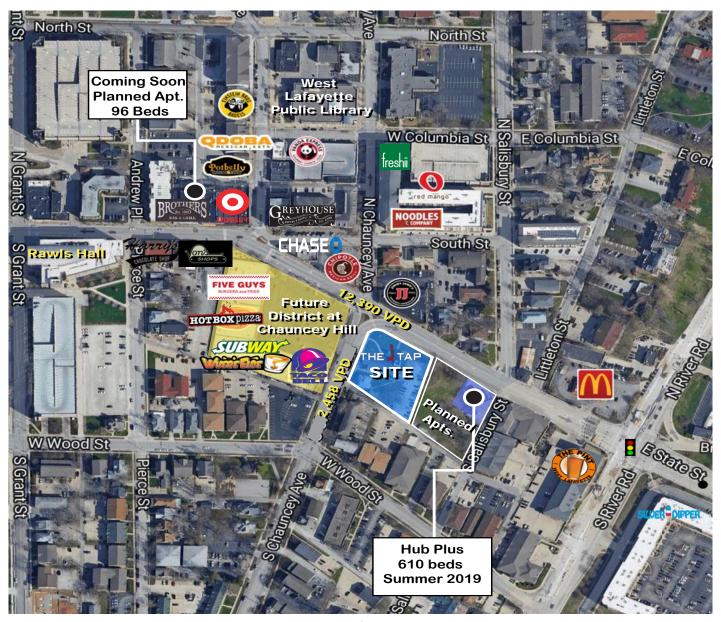

## PROPERTY HIGHLIGHTS:

- Ideally situated at southeast corner of State Street
  Chauncey Ave in Chauncey Village; the heart of
  Purdue's main retail and restaurant corridor.
- New, 16-story, 675 bed student housing development with state-of-the-art amenities including a rooftop pool, hot tub, sun deck with cabanas, penthouse club lounge, yoga rooms, fitness/wellness center, and more
- Located two (2) blocks east of Krannert School of Business and Purdue Memorial Union
- Completed Fall 2020 and Ready for Retail Delivery
- Join The Tap and Yatagarasu on the first floor retail space