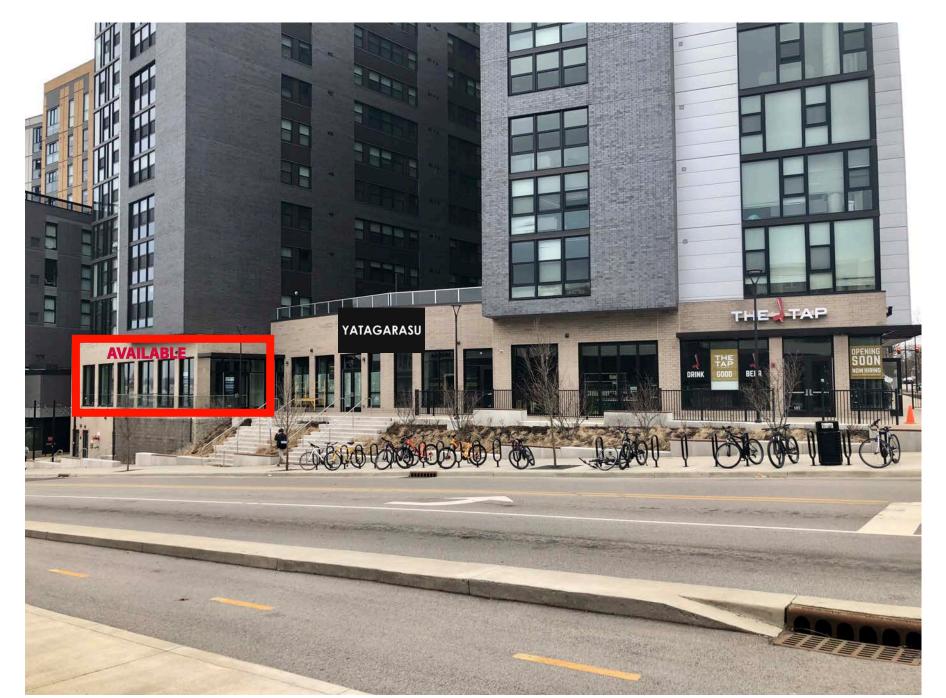

# ON CHAUNCEY

100 S. Chauncey Ave, West Lafayette, IN, 47906

3,320 SF of retail space remaining in new mixed-use student housing development at State Street and Chauncey Ave.

Amy Tharp Andrew Demaree 317.472.1800 317.472.1800

Amy@VeritasRealty.com ADemaree@VeritasRealty.com

Join The Tap & Yatagarasu - 3,230 SF of Retail Space Remaining

| Est. Population        |                |
|------------------------|----------------|
| 1 mile: 24,916         | 3 mile: 86,795 |
| Est. Households        |                |
| 1 mile: 7,947          | 3 mile: 33,217 |
| Est. Median Age        |                |
| 1 mile: 22.5           | 3 mile: 29     |
| Est. Total Employees   |                |
| 1 mile: 26,869         | 3 mile: 54,790 |
| Purdue University      |                |
| Undergraduate Students | +/- 30,000     |
| Graduate               | +/- 11,000     |

# Join The Tap & Yatagarasu - 3,230 SF of Retail Space Remaining