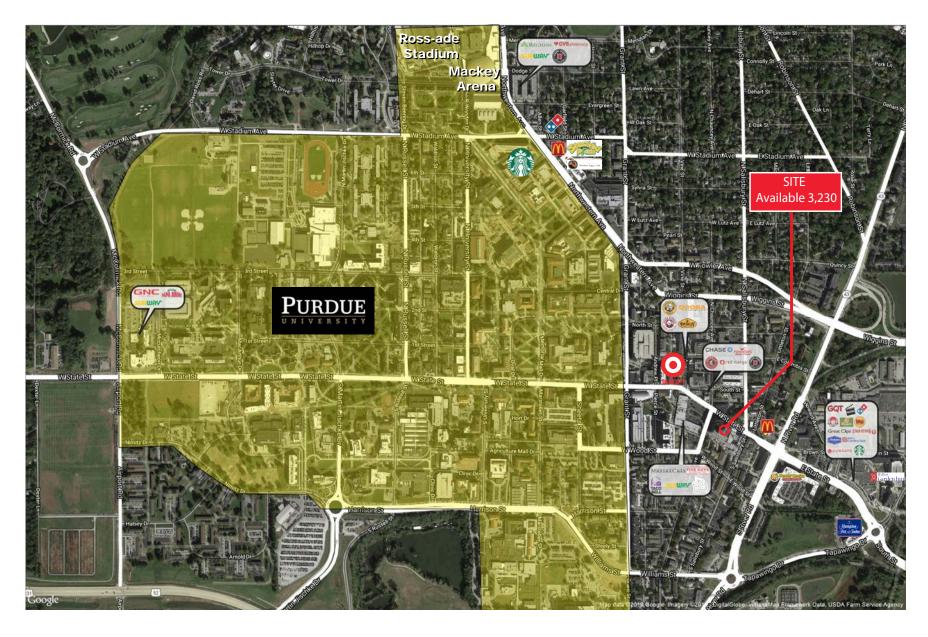

3,230 SF remaining of retail space in new mixed-use student housing development

+/- 11,000 SF Retail/Restaurant Space in High-Rise Mixed-Use Development

## **PROPERTY HIGHLIGHTS:**

- Ideally situated at southeast corner of State Street & Chauncey Ave in Chauncey Village; the heart of Purdue's main retail and restaurant corridor.
- New, 16-story, 675 bed student housing development with state-of-the-art amenities including a rooftop pool, hot tub, sun deck with cabanas, penthouse club lounge, yoga rooms, fitness/wellness center, and more

- Located two (2) blocks east of Krannert School of Business and Purdue Memorial Union
- Late August 2019 Delivery to Retail Tenants

+/- 11,000 SF Retail/Restaurant Space in High-Rise Mixed-Use Development