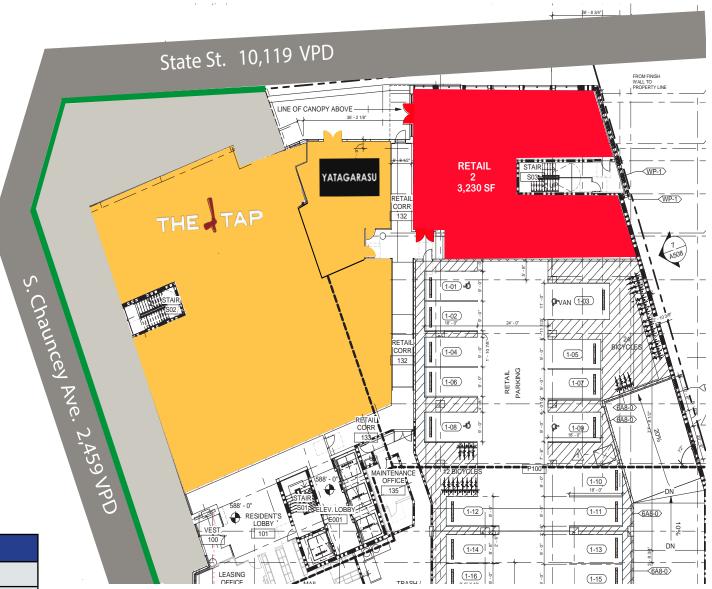

3,230 SF remaining of retail space in new mixed-use student housing development

+/- 11,000 SF Retail/Restaurant Space in High-Rise Mixed-Use Development

| Suite    | Tenant     | SF       |
|----------|------------|----------|
| Retail 1 | The Tap    | 6,700 SF |
| Retail 2 | AVAILABLE  | 3,230 SF |
| Retail 3 | Yatagarasu | 1,009 SF |

+/- 11,000 SF Retail/Restaurant Space in High-Rise Mixed-Use Development