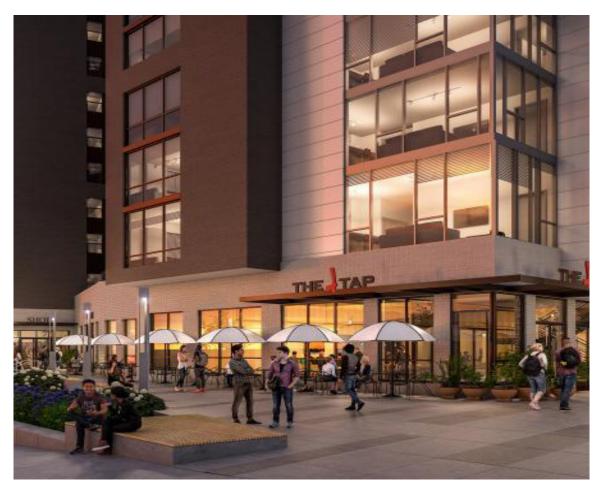

| Suite    | Tenant     | SF       |
|----------|------------|----------|
| Retail 1 | The Tap    | 6,700 SF |
| Retail 2 | AVAILABLE  | 3,230 SF |
| Retail 3 | Yatagarasu | 1,009 SF |

+/- 11,000 SF Retail/Restaurant Space in High-Rise Mixed-Use Development