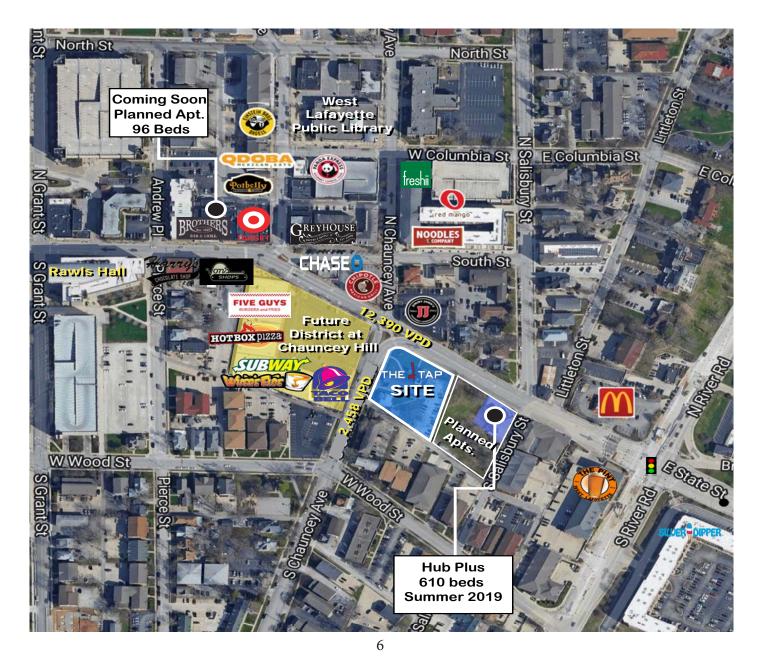

3,230 SF remaining of retail space in new mixed-use student housing development

+/- 11,000 SF Retail/Restaurant Space in High-Rise Mixed-Use Development

## **PROPERTY HIGHLIGHTS:**

- Ideally situated at southeast corner of State Street & Chauncey Ave in Chauncey Village; the heart of Purdue's main retail and restaurant corridor.
- New, 16-story, 675 bed student housing development with state-of-the-art amenities including a rooftop pool, hot tub, sun deck with cabanas, penthouse club lounge, yoga rooms, fitness/wellness center, and more

- Located two (2) blocks east of Krannert School of Business and Purdue Memorial Union
- Late August 2019 Delivery to Retail Tenants

+/- 11,000 SF Retail/Restaurant Space in High-Rise Mixed-Use Development

| Suite    | Tenant     | SF       |
|----------|------------|----------|
| Retail 1 | The Tap    | 6,700 SF |
| Retail 2 | AVAILABLE  | 3,230 SF |
| Retail 3 | Yatagarasu | 1,009 SF |

+/- 11,000 SF Retail/Restaurant Space in High-Rise Mixed-Use Development