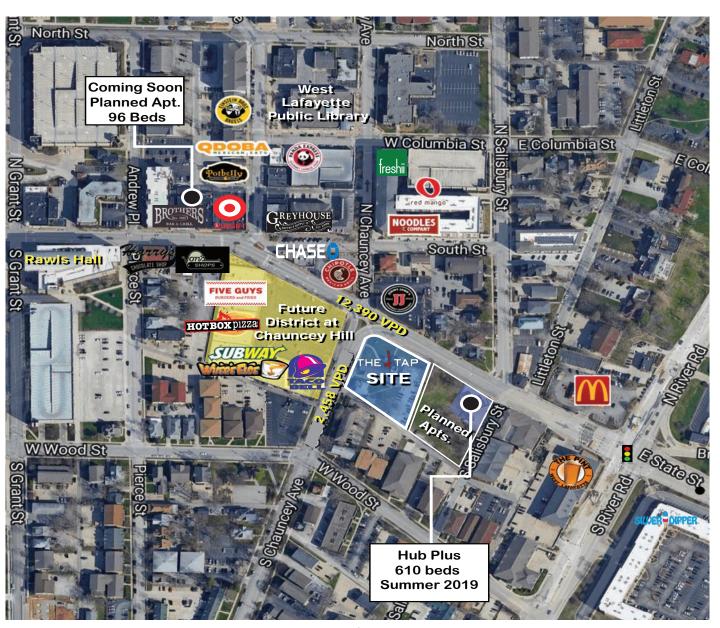

## PROPERTY HIGHLIGHTS:

- Ideally situated at southeast corner of State Street
  Chauncey Ave in Chauncey Village; the heart of
  Purdue's main retail and restaurant corridor.
- New, 16-story, 675 bed student housing development with state-of-the-art amenities including a rooftop pool, hot tub, sun deck with cabanas, penthouse club lounge, yoga rooms, fitness/wellness center, and more
- Located two (2) blocks east of Krannert School of Business and Purdue Memorial Union
- Late August 2019 Delivery to Retail Tenants