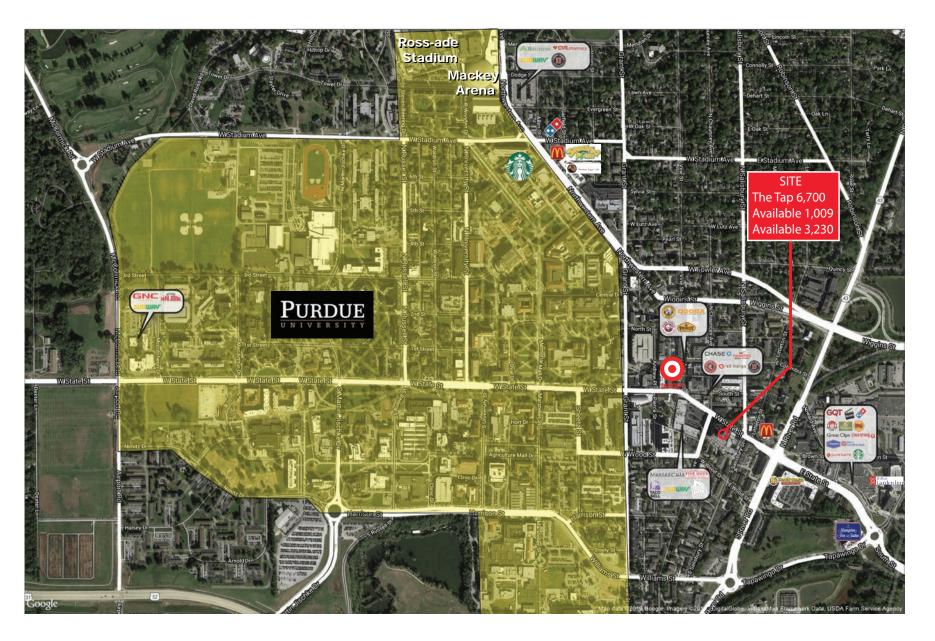

## PROPERTY HIGHLIGHTS:

- Ideally situated at southeast corner of State Street
  Chauncey Ave in Chauncey Village; the heart of
  Purdue's main retail and restaurant corridor.
- New, 16-story, 675 bed student housing development with state-of-the-art amenities including a rooftop pool, hot tub, sun deck with cabanas, penthouse club lounge, yoga rooms, fitness/wellness center, and more
- Located two (2) blocks east of Krannert School of Business and Purdue Memorial Union
- Late August 2019 Delivery to Retail Tenants

| Est Dopulation         |                   |
|------------------------|-------------------|
| Est. Population        |                   |
| 1 mile: 24,916         | 3 mile: 86,795    |
| Est. Households        |                   |
| 1 mile: 7,947          | 3 mile: 33,217    |
| Est. Median Age        |                   |
| 1 mile: 22.5           | 3 mile: 29        |
| Est. Total Employees   |                   |
| 1 mile: 26,869         | 3 mile: 54,790    |
| Purdue University      |                   |
| Undergraduate Students | +/- 30,000        |
| Graduate               | +/- 11,000        |
| Faculty/Staff          | +/ <b>-</b> 3,000 |