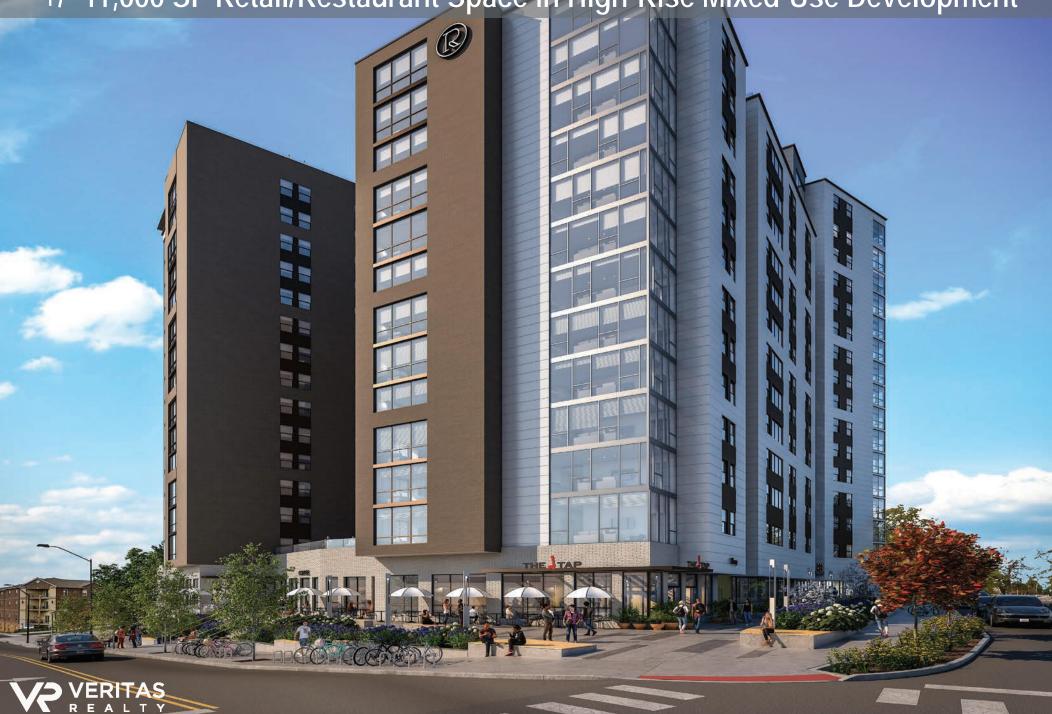

For more info, please contact:

**Amy Tharp** 

**Andrew Demaree** 

317.472.1800 317.472.1800

Amy@VeritasRealty.com

ADemaree@VeritasRealty.com

+/- 11,000 SF Retail/Restaurant Space in High-Rise Mixed-Use Development

## PROPERTY HIGHLIGHTS:

- Ideally situated at southeast corner of State Street
  Chauncey Ave in Chauncey Village; the heart of
  Purdue's main retail and restaurant corridor.
- New, 16-story, 675 bed student housing development with state-of-the-art amenities including a rooftop pool, hot tub, sun deck with cabanas, penthouse club lounge, yoga rooms, fitness/wellness center, and more
- Located two (2) blocks east of Krannert School of Business and Purdue Memorial Union
- Late August 2019 Delivery to Retail Tenants