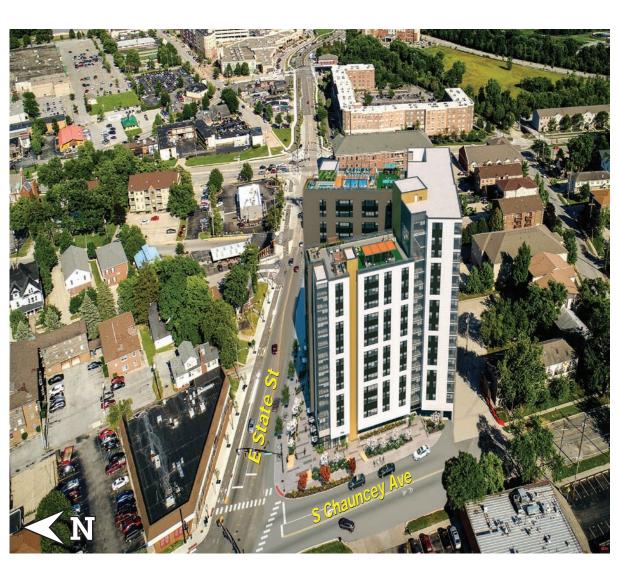

## PROPERTY HIGHLIGHTS:

- Ideally situated at southeast corner of State Street
  Chauncey Ave in Chauncey Village; the heart of
  Purdue's main retail and restaurant corridor.
- New, 16-story, 675 bed student housing development with state-of-the-art amenities including a rooftop pool, hot tub, sun deck with cabanas, penthouse club lounge, yoga rooms, fitness/wellness center, and more
- Located two (2) blocks east of Krannert School of Business and Purdue Memorial Union
- Late August 2019 Delivery to Retail Tenants

Facing East on State Street

Facing South on State Street

Facing Southeast Corner of State Street & Chauncey Avenue