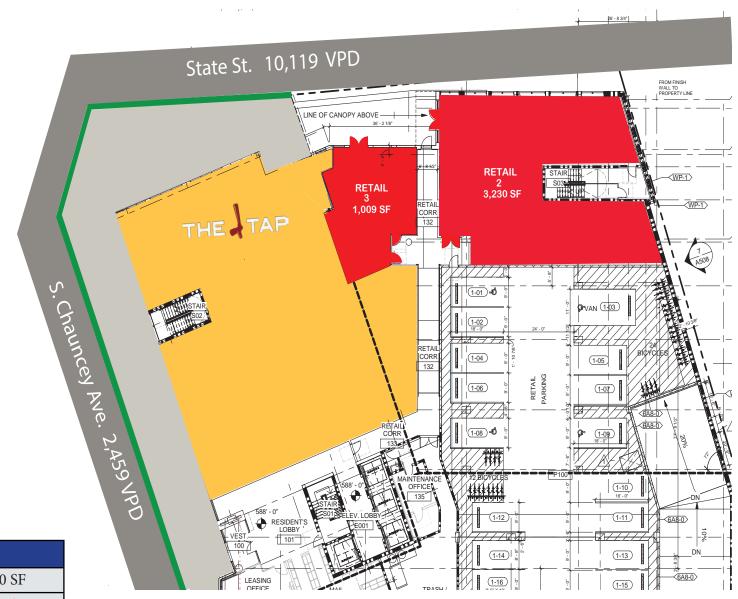

## **Amy Tharp**

317.472.1800

**Andrew Demaree** 

317.472.1800

Amy@VeritasRealty.com

ADemaree@VeritasRealty.com

| Suite    | Tenant    | SF       |
|----------|-----------|----------|
| Retail 1 | The Tap   | 6,700 SF |
| Retail 2 | AVAILABLE | 3,230 SF |
| Retail 3 | AVAILABLE | 1,009 SF |