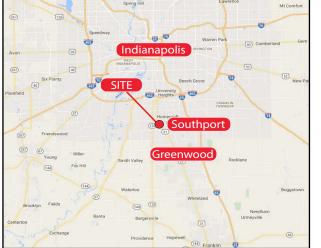

#### **PROPERTY HIGHLIGHTS:**

- o 6,400 SF Coming Available
- o Excellent exposure to US31 & Shelby Street (combined 71,846 cars per day)
- o Multiple access points to both US 31 and Shelby Street
- o Co-tenants include: Bob's Discount Furniture, Shoe Carnival, Petco, Leslie's Pool Supplies
- o Dynamic trade area serving Southport, Greenwood, and Indianapolis
- o Nearby Retailers include: Wal-Mart Supercenter, Burlington Coat Factory, At Home, Room Place, Fresh Thyme Farmers Market, Hobby Lobby, Michael's, TJMaxx, ULTA, Dick's, Macy's, JCPenney, Best Buy, Kohl's, and more!