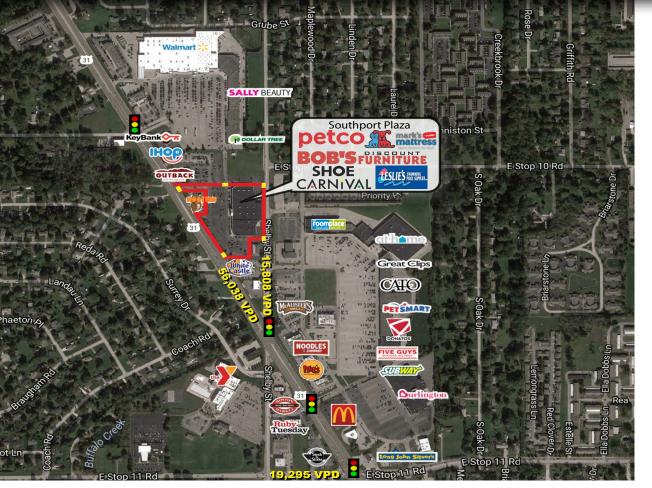

#### **PROPERTY HIGHLIGHTS:**

- o 6,400 SF Coming Available
- o Excellent exposure to US31 & Shelby Street (combined 71,846 cars per day)
- o Multiple access points to both US 31 and Shelby Street
- o Co-tenants include: Bob's Discount Furniture, Shoe Carnival, Petco, Leslie's Pool Supplies
- o Dynamic trade area serving Southport, Greenwood, and Indianapolis
- o Nearby Retailers include: Wal-Mart Supercenter, Burlington Coat Factory, At Home, Room Place, Fresh Thyme Farmers Market, Hobby Lobby, Michael's, TJMaxx, ULTA, Dick's, Macy's, JCPenney, Best Buy, Kohl's, and more!