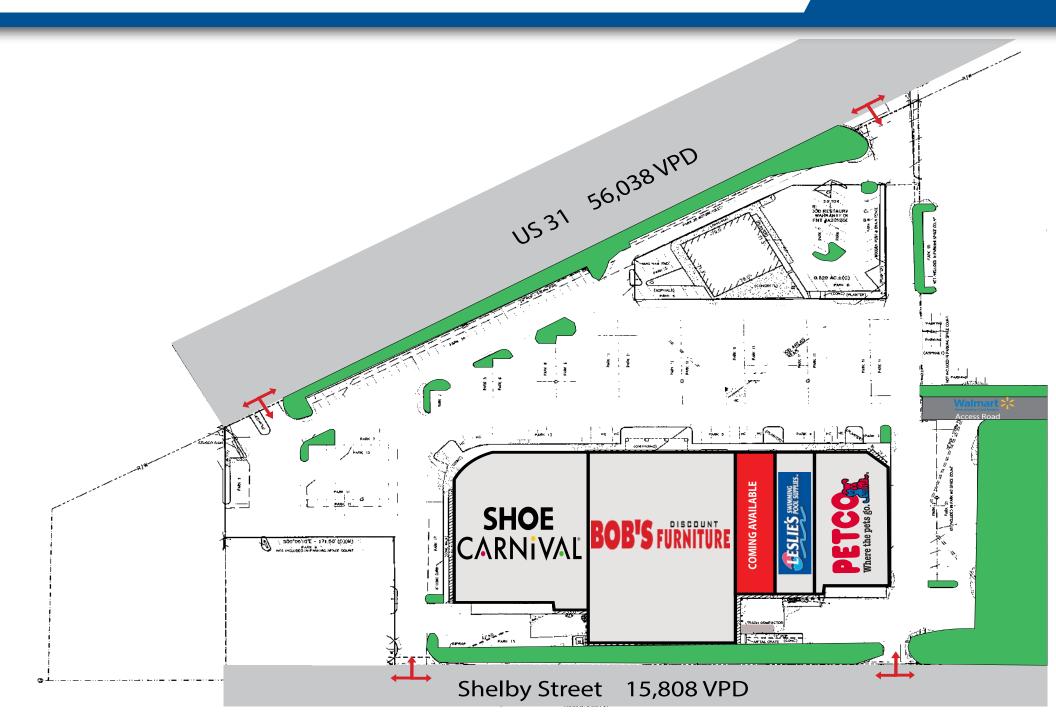

(combined 71,846 cars per day)
- o Multiple access points to both US 31 and Shelby Street
- o Co-tenants include: Bob's Discount Furniture, Shoe Carnival, Petco, Leslie's Pool Supplies
- o Dynamic trade area serving Southport, Greenwood, and Indianapolis
- o Nearby Retailers include: Wal-Mart Supercenter, Burlington Coat Factory, At Home, Room Place, Fresh Thyme Farmers Market, Hobby Lobby, Michael's, TJMaxx, ULTA, Dick's, Macy's, JCPenney, Best Buy, Kohl's, and more!







| 2022 DEMOGRAPHICS | 1 miles  | 3 miles  | 5 miles  |
|-------------------|----------|----------|----------|
| Population        | 10,880   | 92,746   | 207,092  |
| Households        | 4,608    | 37,943   | 82,717   |
| Avg. HH Income    | \$63,374 | \$75,015 | \$76,565 |

# 6,400 SF COMING AVAILABLE

### SITE PLAN



# 6,400 SF COMING AVAILABLE

#### PROPERTY OVERVIEW







**Seth Biggerstaff** 317.472.1800 Seth@VeritasRealty.com

Andrew Demaree 317.472.1800 ADemaree@VeritasRealty.com

6440 Westfield Blvd. Indianapolis, IN 46220 VeritasRealty.com 317.472.1800