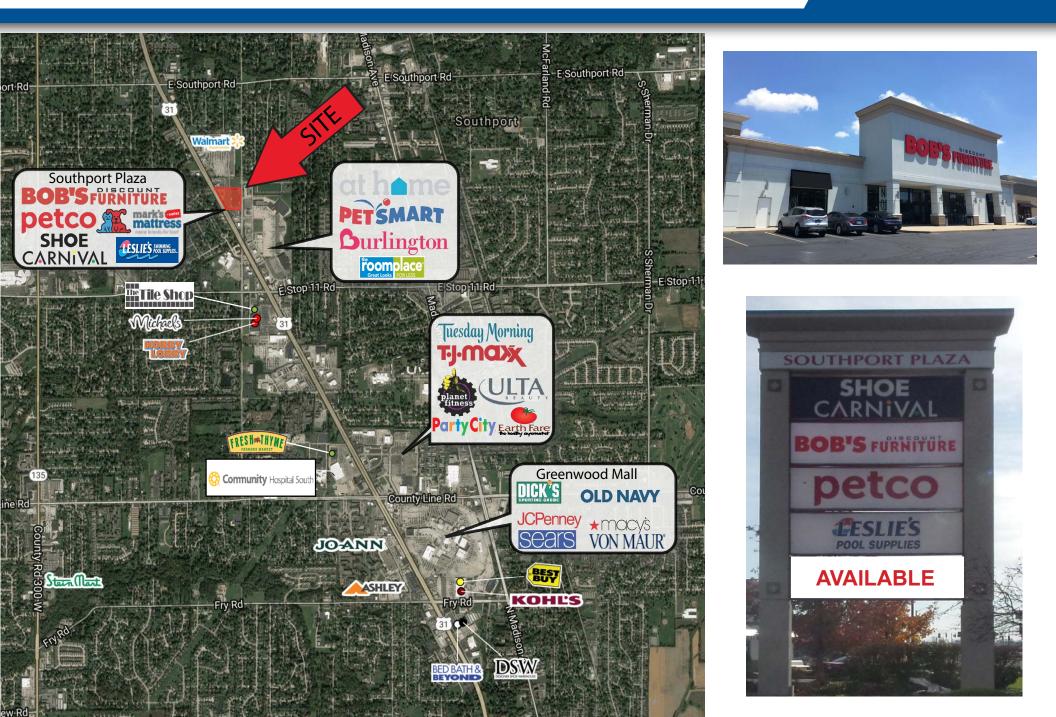

#### **PROPERTY HIGHLIGHTS:**

- o 6,400 SF Coming Available
- o Excellent exposure to US31 & Shelby Street (combined 71,846 cars per day)
- o Multiple access points to both US 31 and Shelby Street
- o Co-tenants include: Bob's Discount Furniture, Shoe Carnival, Petco, Leslie's Pool Supplies
- o Dynamic trade area serving Southport, Greenwood, and Indianapolis
- o Nearby Retailers include: Wal-Mart Supercenter, Burlington Coat Factory, At Home, Room Place, Fresh Thyme Farmers Market, Hobby Lobby, Michael's, TJMaxx, ULTA, Dick's, Macy's, JCPenney, Best Buy, Kohl's, and more!

### SITE PLAN