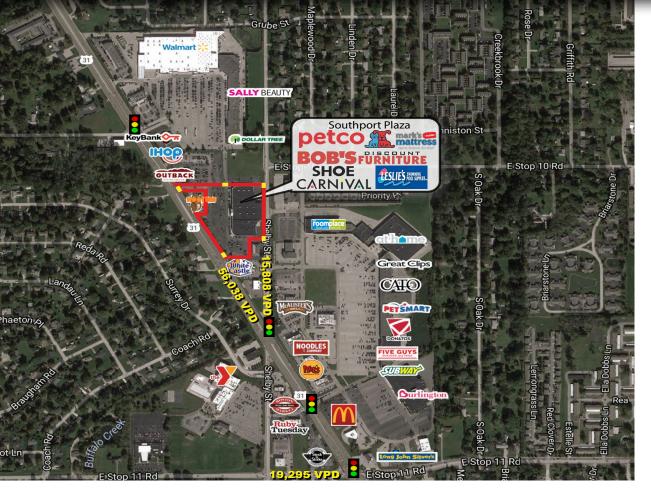

### **SOUTHPORT PLAZA** 6,400 SF COMING AVAILABLE

#### **PROPERTY HIGHLIGHTS:**

- o 6,400 SF Coming Available
- o Excellent exposure to US31 & Shelby Street (combined 71,846 cars per day)
- o Multiple access points to both US 31 and Shelby Street
- o Co-tenants include: Bob's Discount Furniture, Shoe Carnival, Petco, Leslie's Pool Supplies
- o Dynamic trade area serving Southport, Greenwood, and Indianapolis
- o Nearby Retailers include: Wal-Mart Supercenter, Burlington Coat Factory, At Home, Room Place, Fresh Thyme Farmers Market, Hobby Lobby, Michael's, TJMaxx, ULTA, Dick's, Macy's, JCPenney, Best Buy, Kohl's, and more!