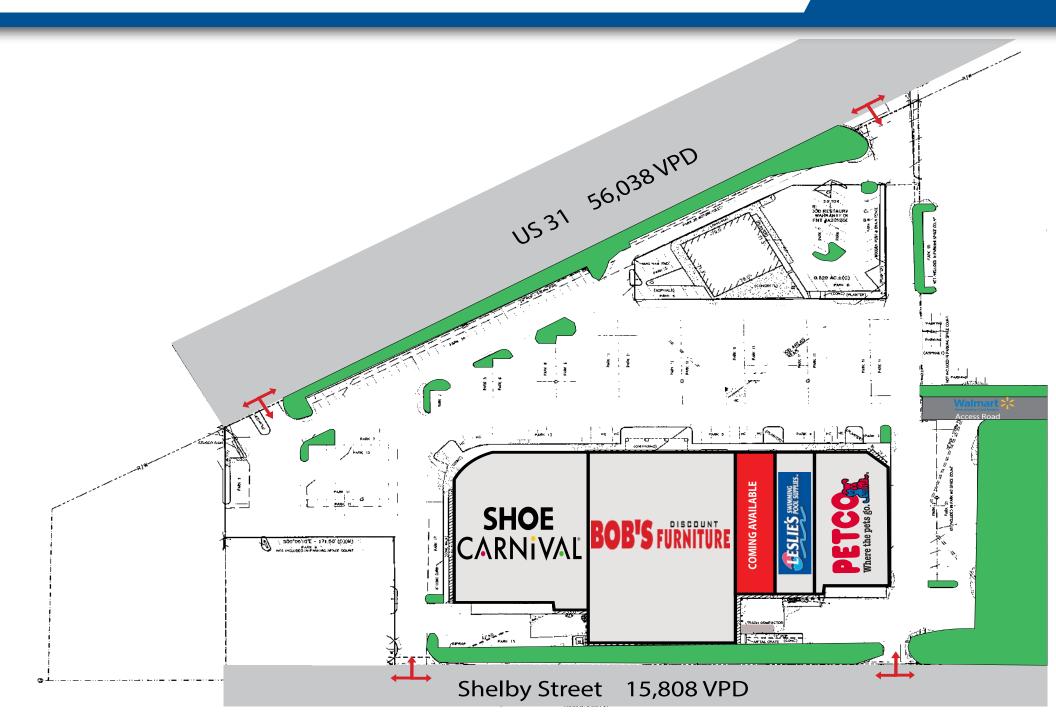

### SITE PLAN

#### **PROPERTY HIGHLIGHTS:**

- o 6,400 SF Coming Available
- o Excellent exposure to US31 & Shelby Street (combined 71,846 cars per day)
- o Multiple access points to both US 31 and Shelby Street
- o Co-tenants include: Bob's Discount Furniture, Shoe Carnival, Petco, Leslie's Pool Supplies
- o Dynamic trade area serving Southport, Greenwood, and Indianapolis
- o Nearby Retailers include: Wal-Mart Supercenter, Burlington Coat Factory, At Home, Room Place, Fresh Thyme Farmers Market, Hobby Lobby, Michael's, TJMaxx, ULTA, Dick's, Macy's, JCPenney, Best Buy, Kohl's, and more!