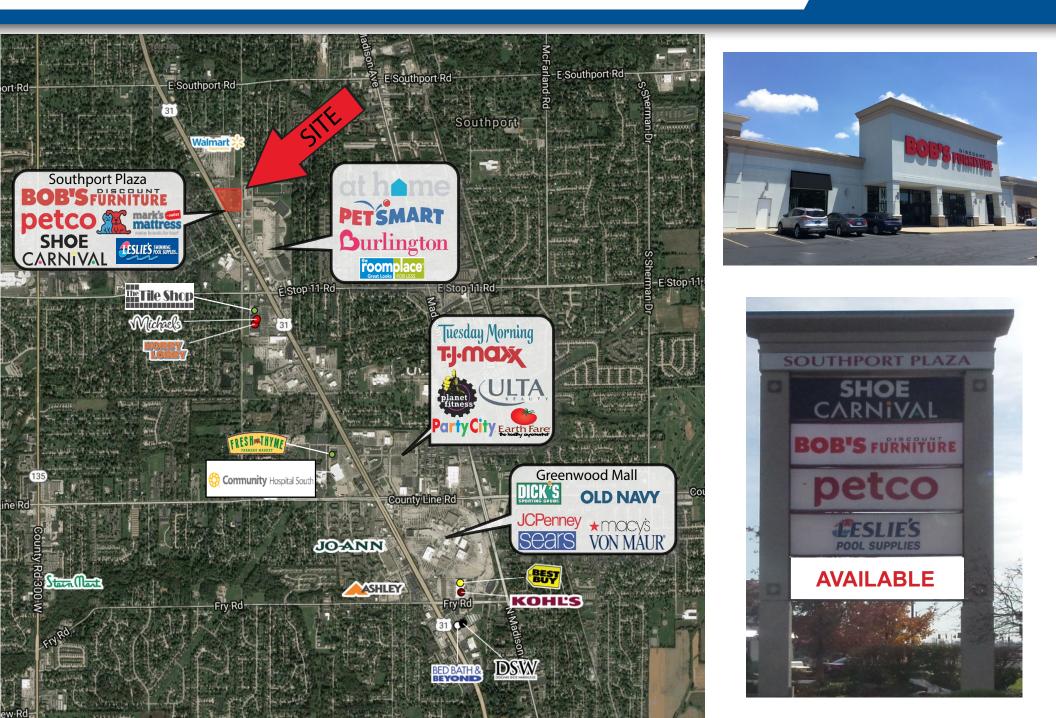

#### **PROPERTY HIGHLIGHTS:**

- o 6,400 SF Coming Available
- o Excellent exposure to US31 & Shelby Street (combined 71,846 cars per day)
- o Multiple access points to both US 31 and Shelby Street
- o Co-tenants include: Bob's Discount Furniture, Shoe Carnival, Petco, Leslie's Pool Supplies
- o Dynamic trade area serving Southport, Greenwood, and Indianapolis
- o Nearby Retailers include: Wal-Mart Supercenter, Burlington Coat Factory, At Home, Room Place, Fresh Thyme Farmers Market, Hobby Lobby, Michael's, TJMaxx, ULTA, Dick's, Macy's, JCPenney, Best Buy, Kohl's, and more!

### SITE PLAN