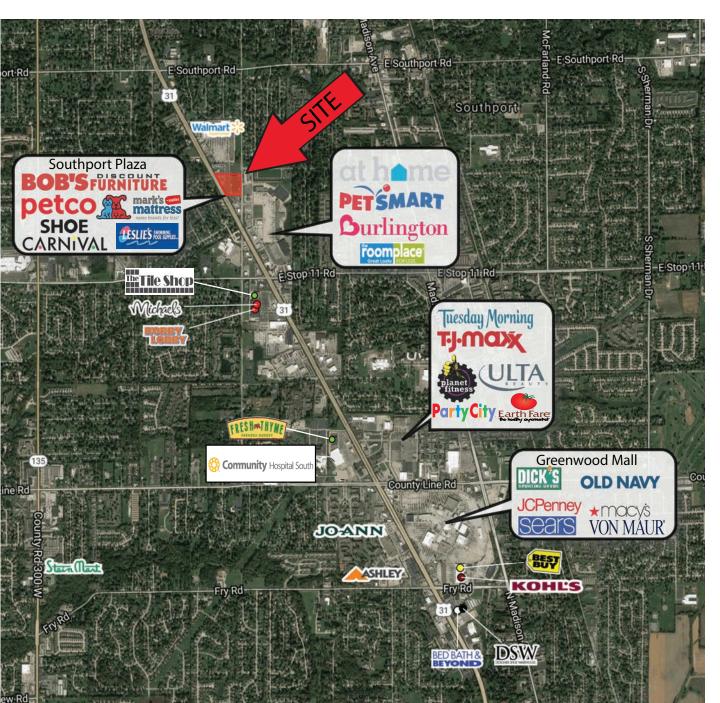

### Fully Leased Southport Plaza

7565 South U.S. 31, Indianapolis, IN 46227

### **Property Highlights:**

- o Fully Leased
- o Excellent exposure to US31 & Shelby Street (combined 71,846 cars per day)
- o Multiple access points to both US 31 and Shelby Street
- o Co-tenants include: Bob's Discount Furniture, Shoe Carnival, Petco, Leslie's Pool Supplies
- o Dynamic trade area serving Southport, Greenwood, and Indianapolis
- o Nearby Retailers include: Wal-Mart Supercenter, Burlington Coat Factory, At Home, Room Place, Fresh Thyme Farmers Market, Hobby Lobby, Michael's, TJMaxx, ULTA, Dick's, Macy's, JCPenney, Best Buy, Kohl's, and more!