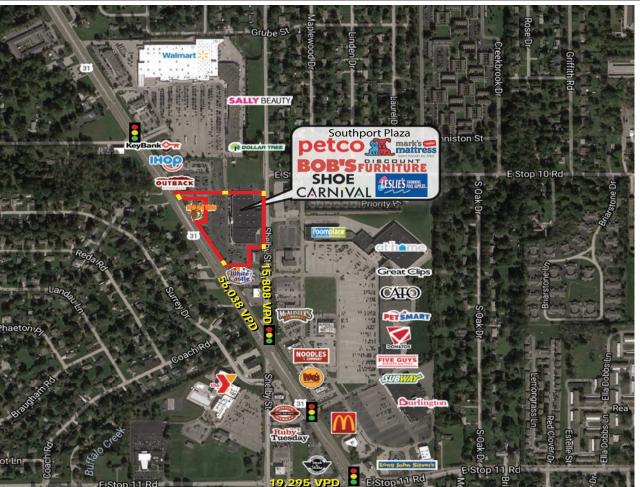

### **Property Highlights:**

- o Fully Leased
- o Excellent exposure to US31 & Shelby Street (combined 71,846 cars per day)
- o Multiple access points to both US 31 and Shelby Street
- o Co-tenants include: Bob's Discount Furniture, Shoe Carnival, Petco, Leslie's Pool Supplies
- o Dynamic trade area serving Southport, Greenwood, and Indianapolis
- o Nearby Retailers include: Wal-Mart Supercenter, Burlington Coat Factory, At Home, Room Place, Fresh Thyme Farmers Market, Hobby Lobby, Michael's, TJMaxx, ULTA, Dick's, Macy's, JCPenney, Best Buy, Kohl's, and more!