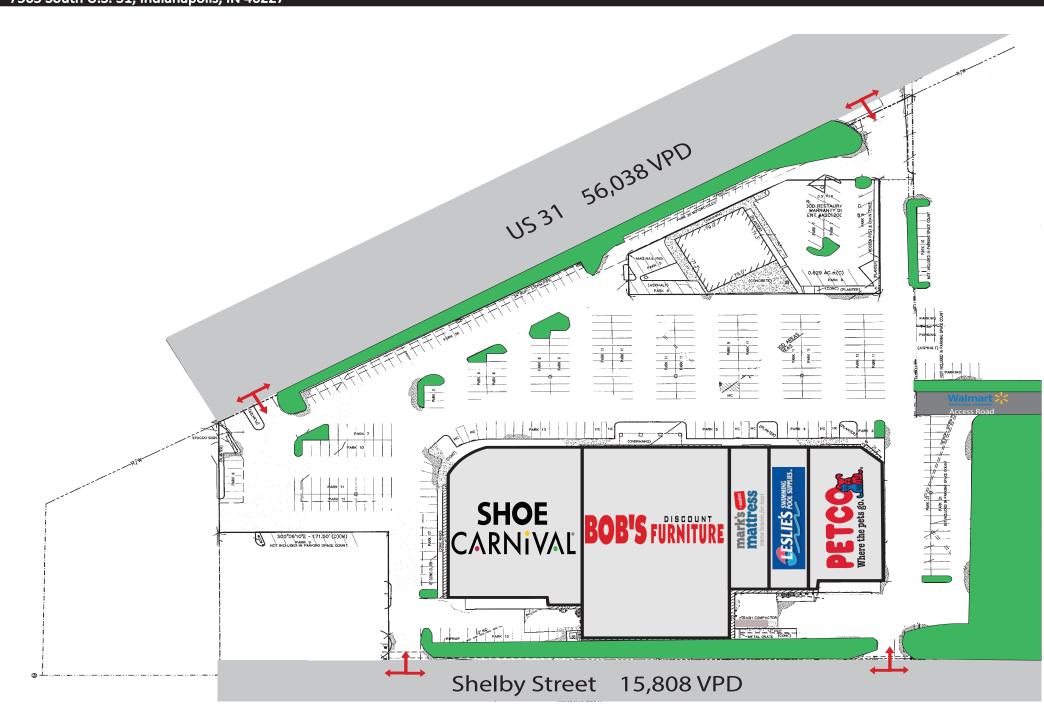

### **Property Highlights:**

- o Fully Leased
- o Excellent exposure to US31 & Shelby Street (combined 71,846 cars per day)
- o Multiple access points to both US 31 and Shelby Street
- o Co-tenants include: Bob's Discount Furniture, Shoe Carnival, Petco, Leslie's Pool Supplies
- o Dynamic trade area serving Southport, Greenwood, and Indianapolis
- o Nearby Retailers include: Wal-Mart Supercenter, Burlington Coat Factory, At Home, Room Place, Fresh Thyme Farmers Market, Hobby Lobby, Michael's, TJMaxx, ULTA, Dick's, Macy's, JCPenney, Best Buy, Kohl's, and more!