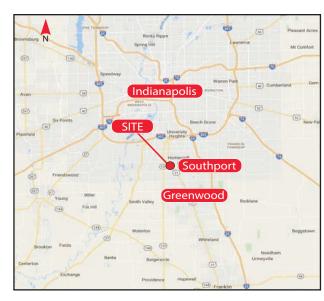

### **Property Highlights:**

- o Fully Leased
- o Excellent exposure to US31 & Shelby Street (combined 71,846 cars per day)
- o Multiple access points to both US 31 and Shelby Street
- o Co-tenants include: Bob's Discount Furniture, Shoe Carnival, Petco, Leslie's Pool Supplies
- o Dynamic trade area serving Southport, Greenwood, and Indianapolis
- o Nearby Retailers include: Wal-Mart Supercenter, Burlington Coat Factory, At Home, Room Place, Fresh Thyme Farmers Market, Hobby Lobby, Michael's, TJMaxx, ULTA, Dick's, Macy's, JCPenney, Best Buy, Kohl's, and more!