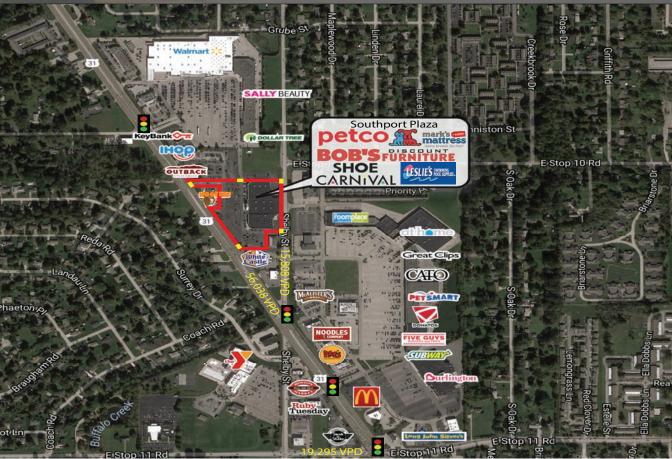

## **Fully Leased** Southport Plaza

7565 South U.S. 31, Indianapolis, IN 46227

- o Fully Leased
- o Excellent exposure to US31 & Shelby Street (combined 71,846 cars per day)
- o Multiple access points to both US 31 and Shelby Street
- o Co-tenants include: Bob's Discount Furniture, Shoe Carnival, Petco, Leslie's Pool Supplies
- o Dynamic trade area serving Southport, Greenwood, and Indianapolis
- o Nearby Retailers include: Wal-Mart Supercenter, Burlington Coat Factory, At Home, Room Place, Fresh Thyme Farmers Market, Hobby Lobby, Michael's, TJMaxx, ULTA, Dick's, Macy's, JCPenney, Best Buy, Kohl's, and more!