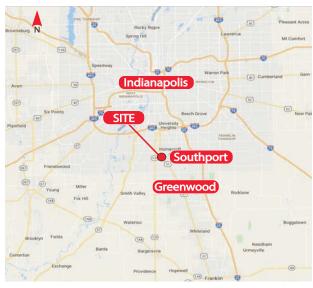

## **Fully Leased** Southport Plaza

7565 South U.S. 31, Indianapolis, IN 46227

- o Fully Leased
- o Excellent exposure to US31 & Shelby Street (combined 71,846 cars per day)
- o Multiple access points to both US 31 and Shelby Street
- o Co-tenants include: Bob's Discount Furniture, Shoe Carnival, Petco, Leslie's Pool Supplies
- o Dynamic trade area serving Southport, Greenwood, and Indianapolis
- o Nearby Retailers include: Wal-Mart Supercenter, Burlington Coat Factory, At Home, Room Place, Fresh Thyme Farmers Market, Hobby Lobby, Michael's, TJMaxx, ULTA, Dick's, Macy's, JCPenney, Best Buy, Kohl's, and more!