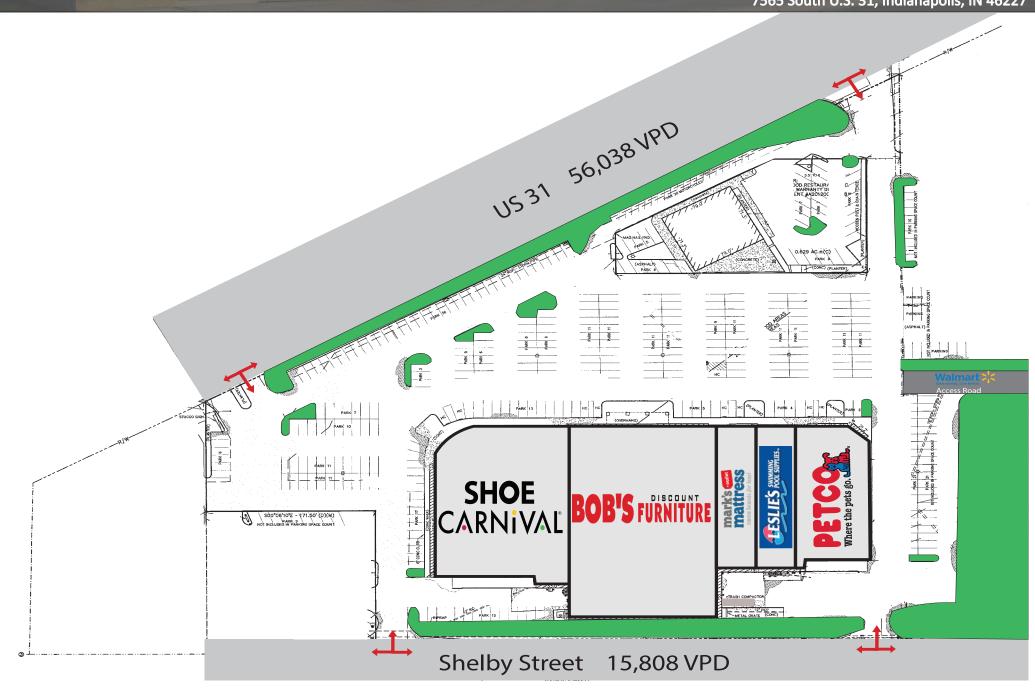

## **Fully Leased** Southport Plaza

7565 South U.S. 31, Indianapolis, IN 46227

- o Fully Leased
- o Excellent exposure to US31 & Shelby Street (combined 71,846 cars per day)
- o Multiple access points to both US 31 and Shelby Street
- o Co-tenants include: Bob's Discount Furniture, Shoe Carnival, Petco, Leslie's Pool Supplies
- o Dynamic trade area serving Southport, Greenwood, and Indianapolis
- o Nearby Retailers include: Wal-Mart Supercenter, Burlington Coat Factory, At Home, Room Place, Fresh Thyme Farmers Market, Hobby Lobby, Michael's, TJMaxx, ULTA, Dick's, Macy's, JCPenney, Best Buy, Kohl's, and more!