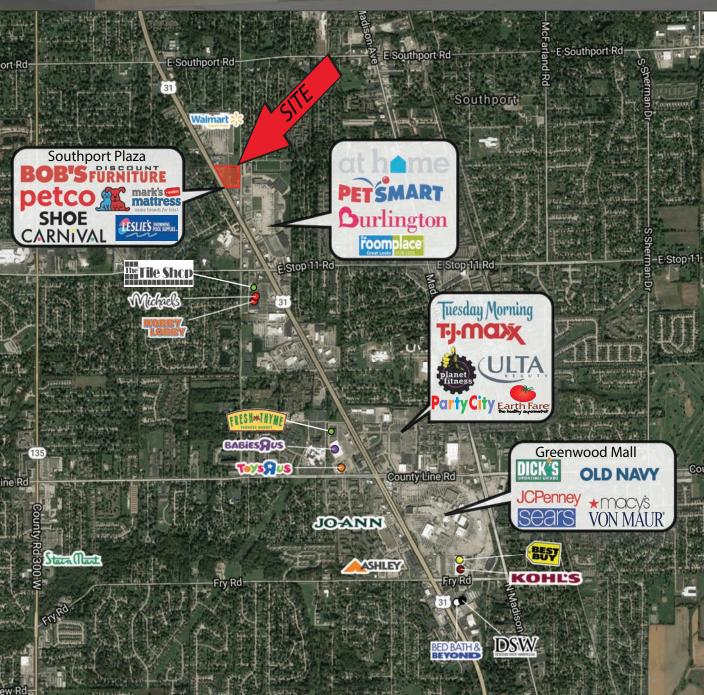

## **Fully Leased** Southport Plaza

7565 South U.S. 31, Indianapolis, IN 46227

- o Fully Leased
- o Excellent exposure to US31 & Shelby Street (combined 71,846 cars per day)
- o Multiple access points to both US 31 and Shelby Street
- o Co-tenants include: Bob's Discount Furniture, Shoe Carnival, Petco, Leslie's Pool Supplies
- o Dynamic trade area serving Southport, Greenwood, and Indianapolis
- o Nearby Retailers include: Wal-Mart Supercenter, Burlington Coat Factory, At Home, Room Place, Fresh Thyme Farmers Market, Hobby Lobby, Michael's, TJMaxx, ULTA, Dick's, Macy's, JCPenney, Best Buy, Kohl's, and more!