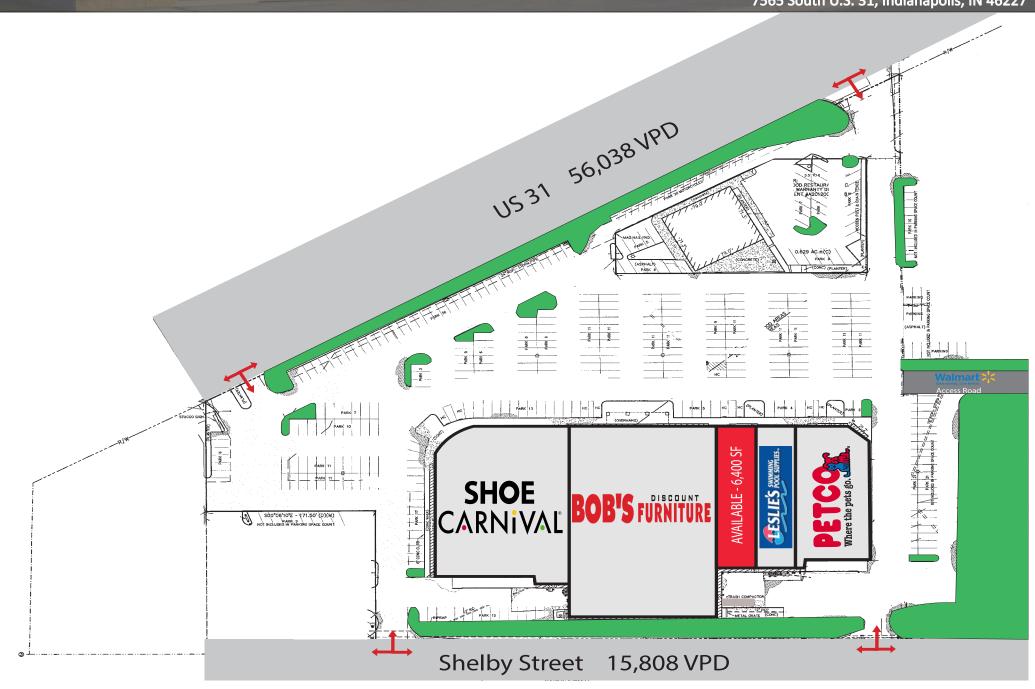

## Prime Retail Space Available - 6,400 SF Southport Plaza

7565 South U.S. 31, Indianapolis, IN 46227

### **Property Highlights:**

- o Last space remaining: 6,400 SF
- o Excellent exposure to US31 & Shelby Street (combined 71,846 cars per day)
- o Multiple access points to both US 31 and Shelby Street
- o Co-tenants include: Bob's Discount Furniture, Shoe Carnival, Petco, Leslie's Pool Supplies
- o Dynamic trade area serving Southport, Greenwood, and Indianapolis
- o Nearby Retailers include: Wal-Mart Supercenter, Burlington Coat Factory, At Home, Room Place, Fresh Thyme Farmers Market, Hobby Lobby, Michael's, TJMaxx, ULTA, Dick's, Macy's, JCPenney, Best Buy, Kohl's, and more!