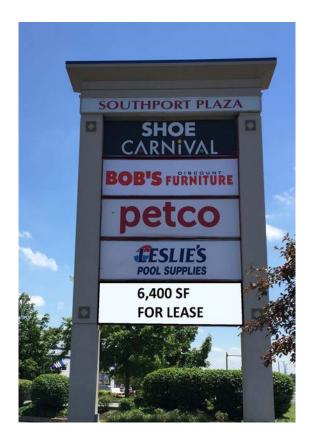

### **Property Highlights:**

- o Last space remaining: 6,400 SF
- o Excellent exposure to US31 & Shelby Street (combined 71,846 cars per day)
- o Multiple access points to both US 31 and Shelby Street
- o Co-tenants include: Bob's Discount Furniture, Shoe Carnival, Petco, Leslie's Pool Supplies
- o Dynamic trade area serving Southport, Greenwood, and Indianapolis
- o Nearby Retailers include: Wal-Mart Supercenter, Burlington Coat Factory, At Home, Room Place, Fresh Thyme Farmers Market, Hobby Lobby, Michael's, TJMaxx, ULTA, Dick's, Macy's, JCPenney, Best Buy, Kohl's, and more!