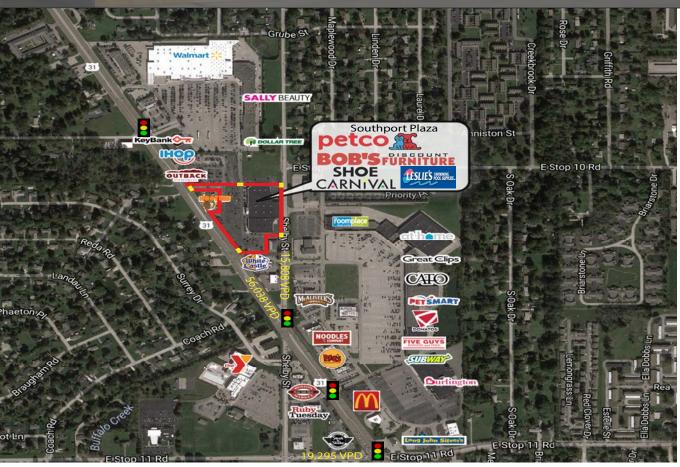

## Prime Retail Space Available - 6,400 SF Southport Plaza

7565 South U.S. 31, Indianapolis, IN 46227

### **Property Highlights:**

- o Last space remaining: 6,400 SF
- o Excellent exposure to US31 & Shelby Street (combined 71,846 cars per day)
- o Multiple access points to both US 31 and Shelby Street
- o Co-tenants include: Bob's Discount Furniture, Shoe Carnival, Petco, Leslie's Pool Supplies
- o Dynamic trade area serving Southport, Greenwood, and Indianapolis
- o Nearby Retailers include: Wal-Mart Supercenter, Burlington Coat Factory, At Home, Room Place, Fresh Thyme Farmers Market, Hobby Lobby, Michael's, TJMaxx, ULTA, Dick's, Macy's, JCPenney, Best Buy, Kohl's, and more!