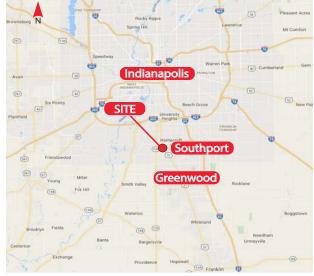

### **Property Highlights:**

- o Last space remaining: 6,400 SF
- o Excellent exposure to US31 & Shelby Street (combined 71,846 cars per day)
- o Multiple access points to both US 31 and Shelby Street
- o Co-tenants include: Bob's Discount Furniture, Shoe Carnival, Petco, Leslie's Pool Supplies
- o Dynamic trade area serving Southport, Greenwood, and Indianapolis
- o Nearby Retailers include: Wal-Mart Supercenter, Burlington Coat Factory, At Home, Room Place, Fresh Thyme Farmers Market, Hobby Lobby, Michael's, TJMaxx, ULTA, Dick's, Macy's, JCPenney, Best Buy, Kohl's, and more!