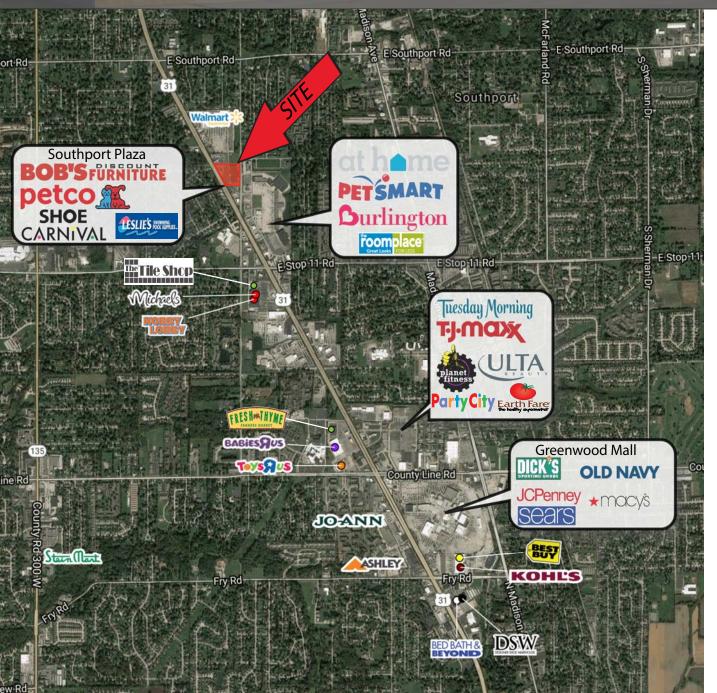

## Prime Retail Space Available - 6,400 SF Southport Plaza

7565 South U.S. 31, Indianapolis, IN 46227

### **Property Highlights:**

- o Last space remaining: 6,400 SF
- o Excellent exposure to US31 & Shelby Street (combined 71,846 cars per day)
- o Multiple access points to both US 31 and Shelby Street
- o Co-tenants include: Bob's Discount Furniture, Shoe Carnival, Petco, Leslie's Pool Supplies
- o Dynamic trade area serving Southport, Greenwood, and Indianapolis
- o Nearby Retailers include: Wal-Mart Supercenter, Burlington Coat Factory, At Home, Room Place, Fresh Thyme Farmers Market, Hobby Lobby, Michael's, TJMaxx, ULTA, Dick's, Macy's, JCPenney, Best Buy, Kohl's, and more!