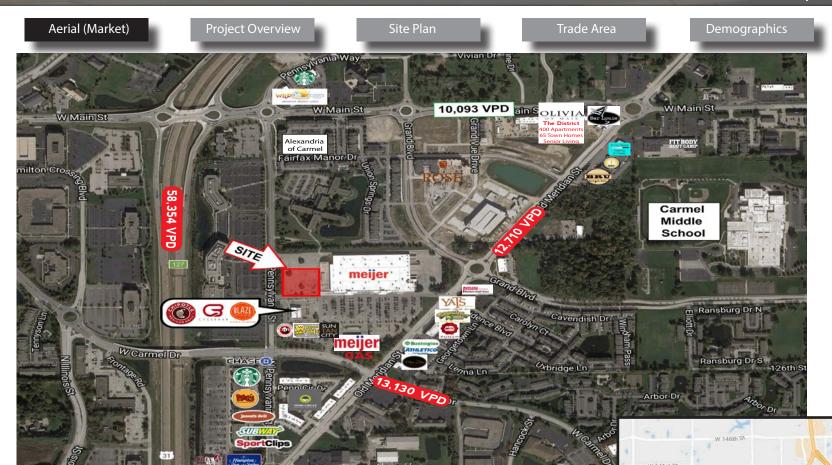

## Meijer Outlot BTS Opportunity Carmel, IN

1424 W Carmel Dr, Carmel, IN 46032

SITE

CARMEL

## **Property Highlights:**

- Meijer Outlot in densely populated office and retail corridor
- Up to 11,760 SF on 1.85 acres, patio space available
- 125 exclusive parks, plus additional shared parking
- 2,000 hotel rooms and over 1,000 hospital beds within a 3-mile radius
- More than 6 million SF of office in immediate trade area
- More than 600 new apartment and senior care units constructed (2017) within 1-mile radius