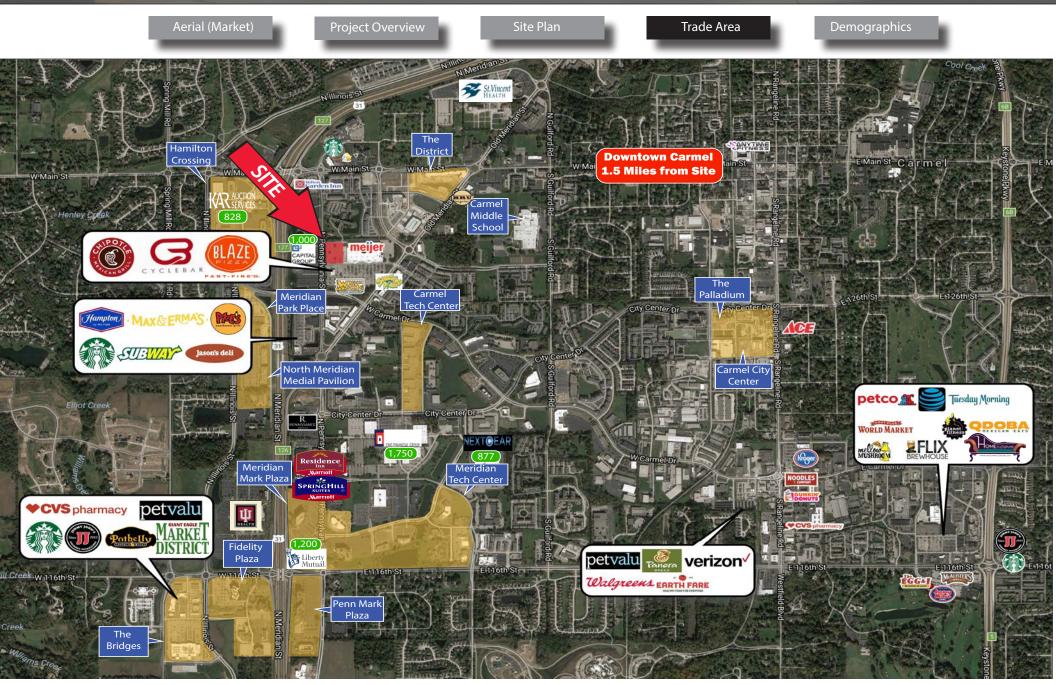

## **Property Highlights:**

- Meijer Outlot in densely populated office and retail corridor
- Up to 11,760 SF on 1.85 acres, patio space available
- 125 exclusive parks, plus additional shared parking
- 2,000 hotel rooms and over 1,000 hospital beds within a 3-mile radius
- More than 6 million SF of office in immediate trade area
- More than 600 new apartment and senior care units constructed (2017) within 1-mile radius