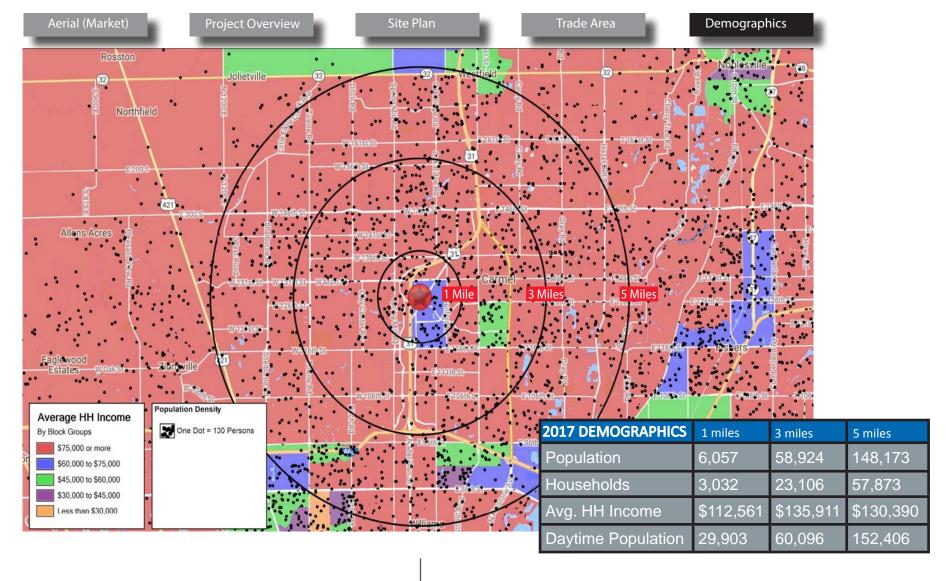

## **Property Highlights:**

- Meijer Outlot in densely populated office and retail corridor
- Up to 11,760 SF on 1.85 acres, patio space available
- 125 exclusive parks, plus additional shared parking
- 2,000 hotel rooms and over 1,000 hospital beds within a 3-mile radius
- More than 6 million SF of office in immediate trade area
- More than 600 new apartment and senior care units constructed (2017) within 1-mile radius