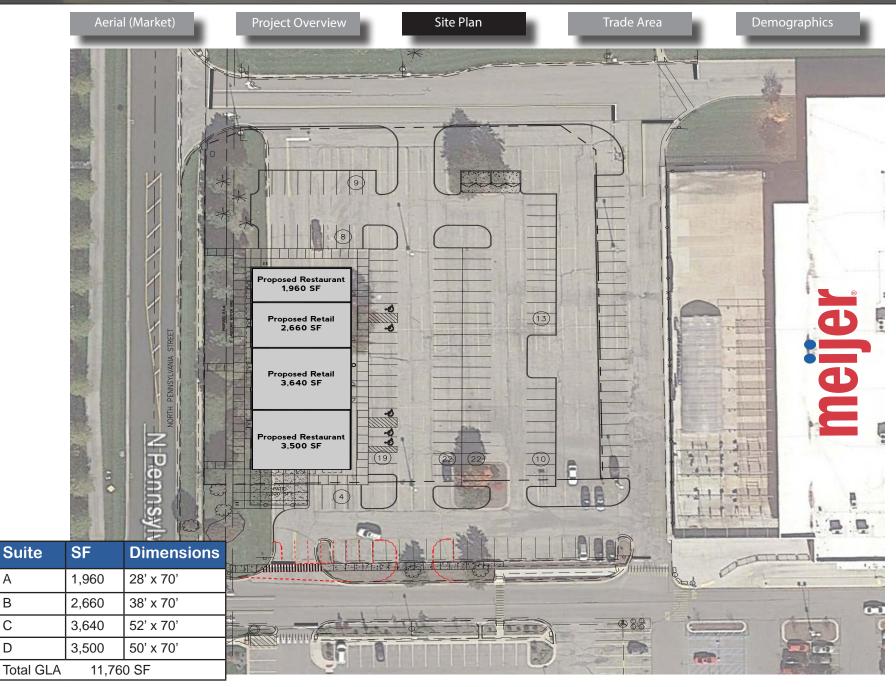

## **Property Highlights:**

- Meijer Outlot in densely populated office and retail corridor
- Up to 11,760 SF on 1.85 acres, patio space available
- 125 exclusive parks, plus additional shared parking
- 2,000 hotel rooms and over 1,000 hospital beds within a 3-mile radius
- More than 6 million SF of office in immediate trade area
- More than 600 new apartment and senior care units constructed (2017) within 1-mile radius

## **Meijer Outlot BTS Opportunity** Carmel, IN

В C 1424 W Carmel Dr, Carmel, IN 46032