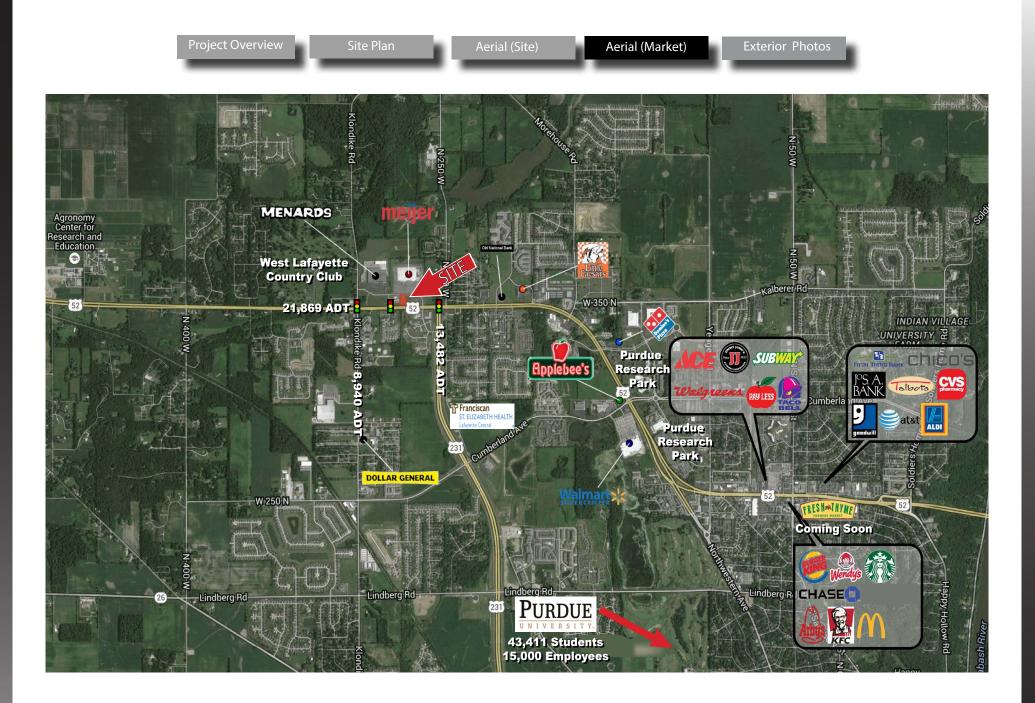

### **Property Highlights:**

- Fully Occupied with Starbucks, Great Clips, ATI Physical Therapy, and Verizon Wireless
- 7,690 SF small shop building completed in late 2017
- Located in front of 193,000 SF **Meijer Supercenter** on US 52 and adjacent to 200,000 SF Menards Home Improvement Center
- Large trade area with regional drawing power
- Prime visibility and easy access to US 52 (21,869 VPD)
- Close proximity to Purdue University (43,411 students, and +/-\ 15,000 employees)
- Regional trade area encompassing over 250,000 people