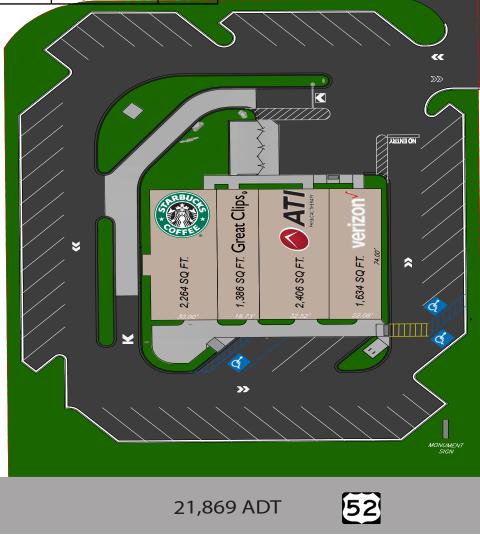

FOR MORE INFORMATION PLEASE CONTACT: Jamison Downs T: 317-472-1800

E: Jamison@VeritasRealty.com

John Holloway T: 317-472-1800 E: John@VeritasRealty.com

Project Overview

Site Plan

| Suite | Tenant                  | Size                  | Frontage |
|-------|-------------------------|-----------------------|----------|
| A     | Starbucks               | 2,264 SF              | 30′      |
| В     | Great Clips             | 1,386 SF              | 18.73′   |
| С     | ATI Physical<br>Therapy | 2,406 SF              | 32.52    |
| D     | Verizon (TCC)           | 1,634 SF              | 22.08′   |
|       | Total GLA:              | 7,690 SF              |          |
|       | Parking:                | 51 spaces             |          |
|       | Parking Ratio:          | 6.63 spaces/ 1,000 SF |          |