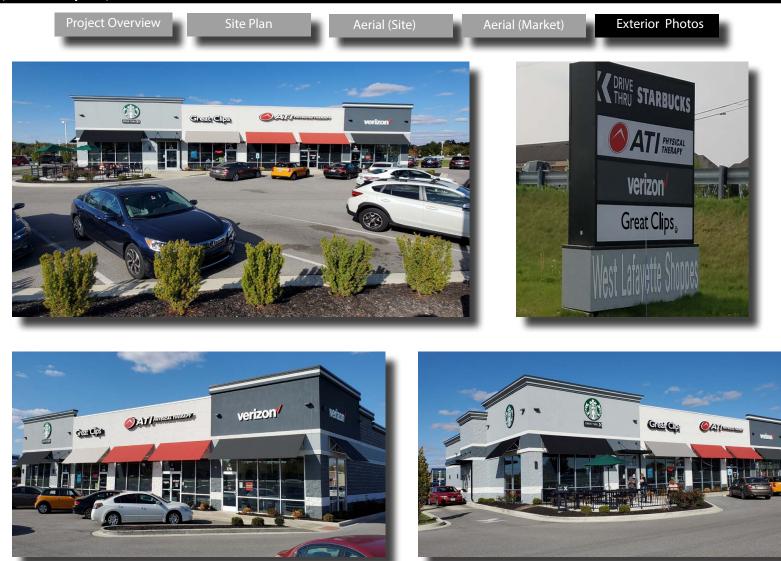

### **Property Highlights:**

- Fully Occupied with Starbucks, Great Clips, ATI Physical Therapy, and Verizon Wireless
- 7,690 SF small shop building completed in late 2017
- Located in front of 193,000 SF **Meijer Supercenter** on US 52 and adjacent to 200,000 SF Menards Home Improvement Center
- Large trade area with regional drawing power
- Prime visibility and easy access to US 52 (21,869 VPD)
- Close proximity to Purdue University (43,411 students, and +/-\ 15,000 employees)
- Regional trade area encompassing over 250,000 people

FOR MORE INFORMATION PLEASE CONTACT: Jamison Downs T: 317-472-1800

E: Jamison@VeritasRealty.com

John Holloway T: 317-472-1800 E: John@VeritasRealty.com

Project Overview

Site Plan

| Suite | Tenant                  | Size                  | Frontage |
|-------|-------------------------|-----------------------|----------|
| A     | Starbucks               | 2,264 SF              | 30′      |
| В     | Great Clips             | 1,386 SF              | 18.73′   |
| С     | ATI Physical<br>Therapy | 2,406 SF              | 32.52    |
| D     | Verizon (TCC)           | 1,634 SF              | 22.08′   |
|       | Total GLA:              | 7,690 SF              |          |
|       | Parking:                | 51 spaces             |          |
|       | Parking Ratio:          | 6.63 spaces/ 1,000 SF |          |