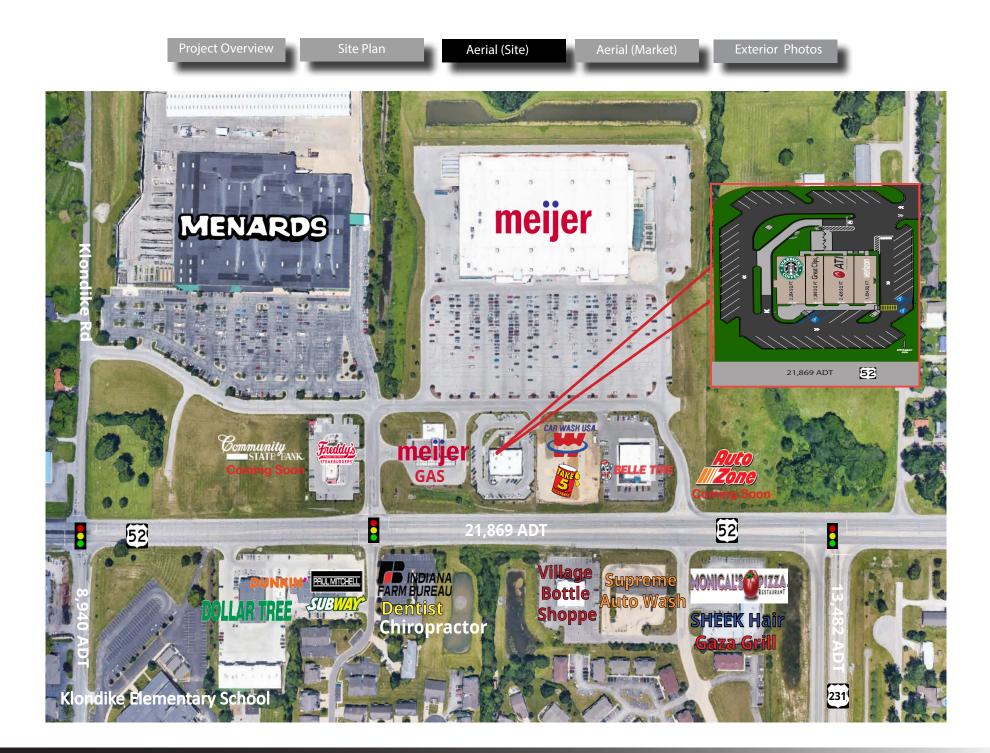

### **Property Highlights:**

- Fully Occupied with Starbucks, Great Clips, ATI Physical Therapy, and Verizon Wireless
- 7,690 SF small shop building completed in late 2017
- Located in front of 193,000 SF **Meijer Supercenter** on US 52 and adjacent to 200,000 SF Menards Home Improvement Center
- Large trade area with regional drawing power
- Prime visibility and easy access to US 52 (21,869 VPD)
- Close proximity to Purdue University (43,411 students, and +/-\ 15,000 employees)
- Regional trade area encompassing over 250,000 people