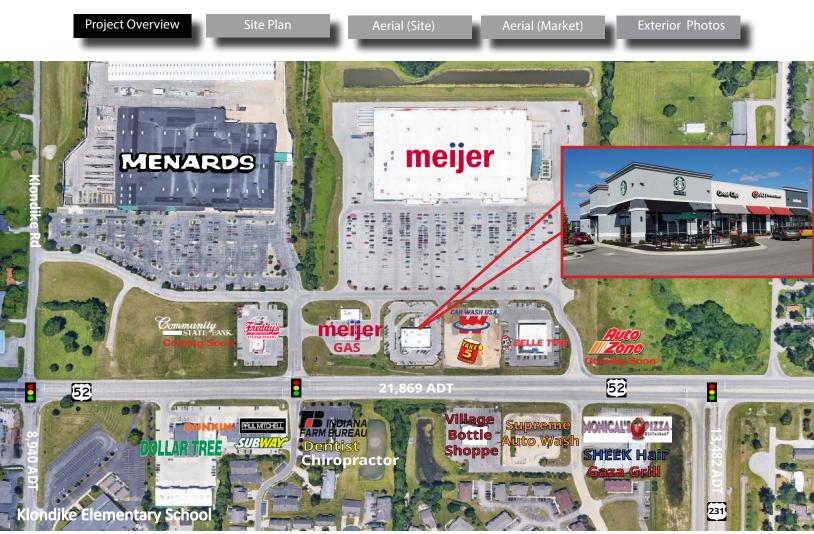

### **Property Highlights:**

- Fully Occupied with Starbucks, Great Clips, ATI Physical Therapy, and Verizon Wireless
- 7,690 SF small shop building completed in late 2017
- Located in front of 193,000 SF **Meijer Supercenter** on US 52 and adjacent to 200,000 SF Menards Home Improvement Center
- Large trade area with regional drawing power
- Prime visibility and easy access to US 52 (21,869 VPD)
- Close proximity to Purdue University (43,411 students, and +/-\ 15,000 employees)
- Regional trade area encompassing over 250,000 people