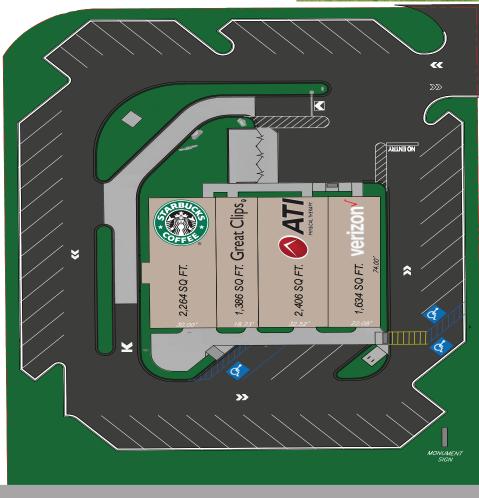

FOR MORE INFORMATION

**Amy Tharp PLEASE CONTACT:** T: 317-472-1800 **Jamison Downs** T: 317-472-1800

John Holloway T: 317-472-1800

E: John@VeritasRealty.com

| Suite | Tenant Size          |                       | Frontage |
|-------|----------------------|-----------------------|----------|
| А     | Starbucks            | 2,264 SF              | 30′      |
| В     | Great Clips          | 1,386 SF              | 18.73′   |
| С     | ATI Physical Therapy | 2,406 SF              | 32.52    |
| D     | Verizon (TCC)        | 1,634 SF              | 22.08′   |
|       | Total GLA:           | 7,690 SF              |          |
|       | Parking:             | 51 spaces             |          |
|       | Parking Ratio:       | 6.63 spaces/ 1,000 SF |          |