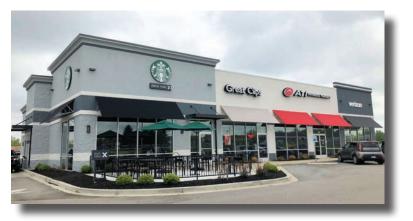

## **Property Highlights:**

- Fully Occupied with Starbucks, Great Clips, ATI Physical Therapy, and Verizon Wireless
- 7,690 SF small shop building completed in late 2017
- Located in front of 193,000 SF Meijer Supercenter on US 52 and adjacent to 200,000 SF Menards Home Improvement Center
- Large trade area with regional drawing power
- Prime visibility and easy access to US 52 (21,869 VPD)
- Close proximity to Purdue University (43,411 students, and +/-\ 15,000 employees)
- Regional trade area encompassing over 250,000 people