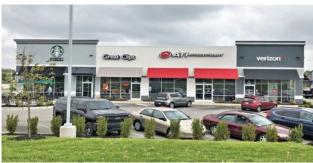

## **Property Highlights:**

- Fully Occupied with Starbucks, Great Clips, ATI Physical Therapy, and Verizon Wireless
- 7,690 SF small shop building completed in late 2017
- Located in front of 193,000 SF Meijer Supercenter on US 52 and adjacent to 200,000 SF Menards Home Improvement Center
- Large trade area with regional drawing power
- Prime visibility and easy access to US 52 (21,869 VPD)
- Close proximity to Purdue University (43,411 students, and +/-\ 15,000 employees)
- Regional trade area encompassing over 250,000 people