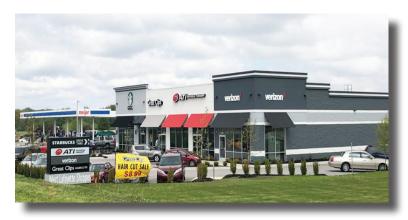

## **Property Highlights:**

- Fully Occupied with Starbucks, Great Clips, ATI Physical Therapy, and Verizon Wireless
- 7,690 SF small shop building completed in late 2017
- Located in front of 193,000 SF Meijer Supercenter on US 52 and adjacent to 200,000 SF Menards Home Improvement Center
- Large trade area with regional drawing power
- Prime visibility and easy access to US 52 (21,869 VPD)
- Close proximity to Purdue University (43,411 students, and +/-\ 15,000 employees)
- Regional trade area encompassing over 250,000 people