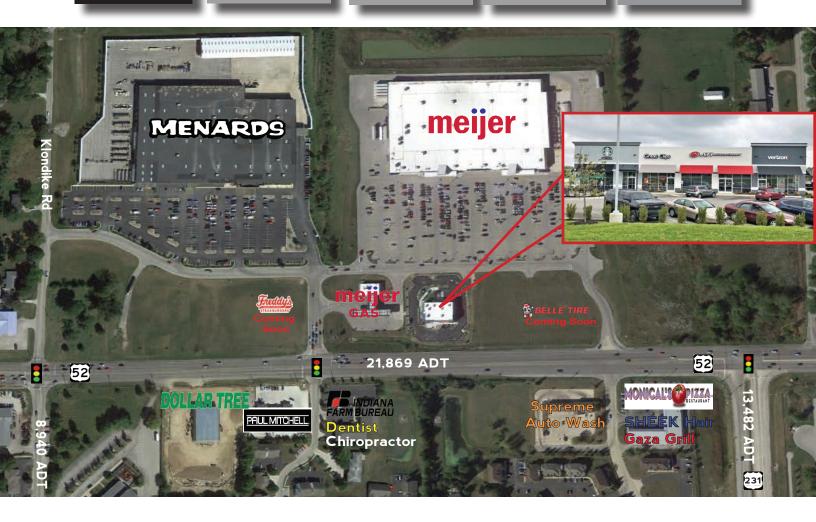

## **Property Highlights:**

- Fully Occupied with Starbucks, Great Clips, ATI Physical Therapy, and Verizon Wireless
- 7,690 SF small shop building completed in late 2017
- Located in front of 193,000 SF Meijer Supercenter on US 52 and adjacent to 200,000 SF Menards Home Improvement Center
- Large trade area with regional drawing power
- Prime visibility and easy access to US 52 (21,869 VPD)
- Close proximity to Purdue University (43,411 students, and +/-\ 15,000 employees)
- Regional trade area encompassing over 250,000 people

21,869 ADT