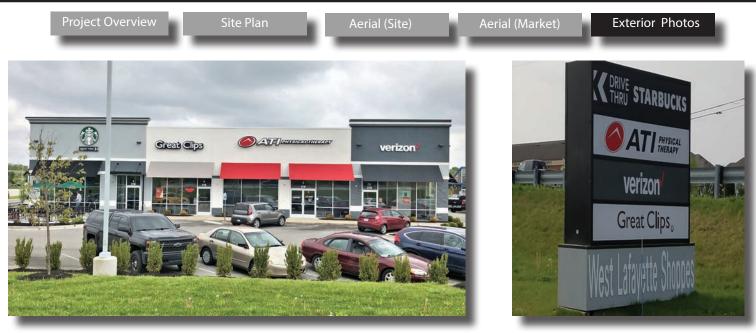

## **Property Highlights:**

- Fully Occupied with Starbucks, Great Clips, ATI Physical Therapy, and Verizon Wireless
- 7,690 SF small shop building completed in late 2017
- Located in front of 193,000 SF Meijer Supercenter on US 52 and adjacent to 200,000 SF Menards Home Improvement Center
- Large trade area with regional drawing power
- Prime visibility and easy access to US 52 (21,869 VPD)
- Close proximity to Purdue University (43,411 students, and +/-\ 15,000 employees)
- Regional trade area encompassing over 250,000 people

FOR MORE INFORMATION

**Amy Tharp PLEASE CONTACT:** T: 317-472-1800 **Jamison Downs** T: 317-472-1800

John Holloway T: 317-472-1800

E: John@VeritasRealty.com

| Suite | Tenant Size          |                       | Frontage |
|-------|----------------------|-----------------------|----------|
| А     | Starbucks            | 2,264 SF              | 30′      |
| В     | Great Clips          | 1,386 SF              | 18.73′   |
| С     | ATI Physical Therapy | 2,406 SF              | 32.52    |
| D     | Verizon (TCC)        | 1,634 SF              | 22.08′   |
|       | Total GLA:           | 7,690 SF              |          |
|       | Parking:             | 51 spaces             |          |
|       | Parking Ratio:       | 6.63 spaces/ 1,000 SF |          |