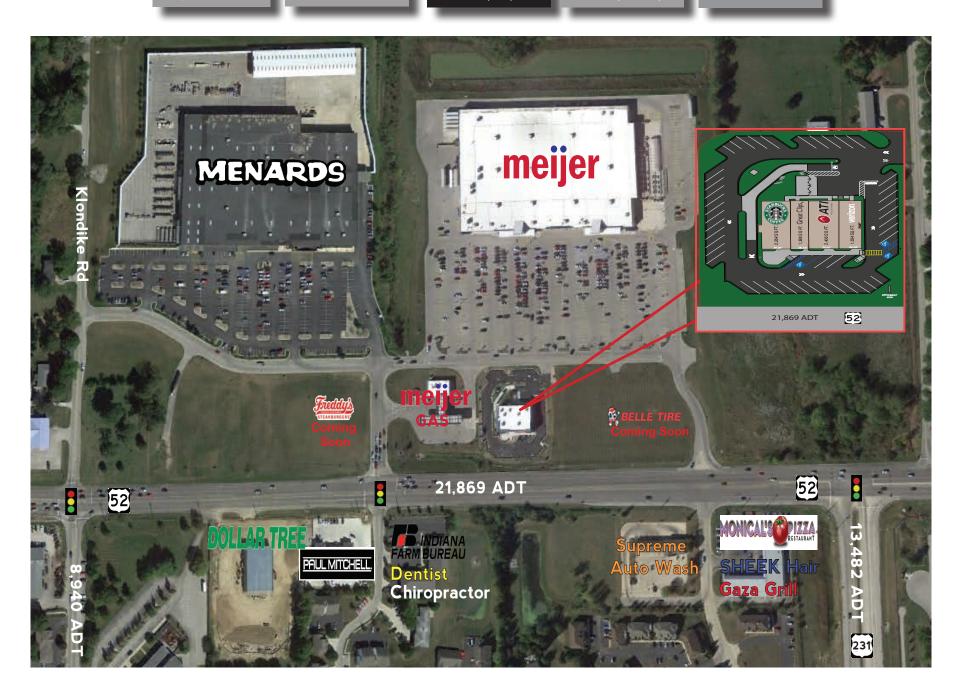

## **Property Highlights:**

- Fully Occupied with Starbucks, Great Clips, ATI Physical Therapy, and Verizon Wireless
- 7,690 SF small shop building completed in late 2017
- Located in front of 193,000 SF Meijer Supercenter on US 52 and adjacent to 200,000 SF Menards Home Improvement Center
- Large trade area with regional drawing power
- Prime visibility and easy access to US 52 (21,869 VPD)
- Close proximity to Purdue University (43,411 students, and +/-\ 15,000 employees)
- Regional trade area encompassing over 250,000 people

21,869 ADT