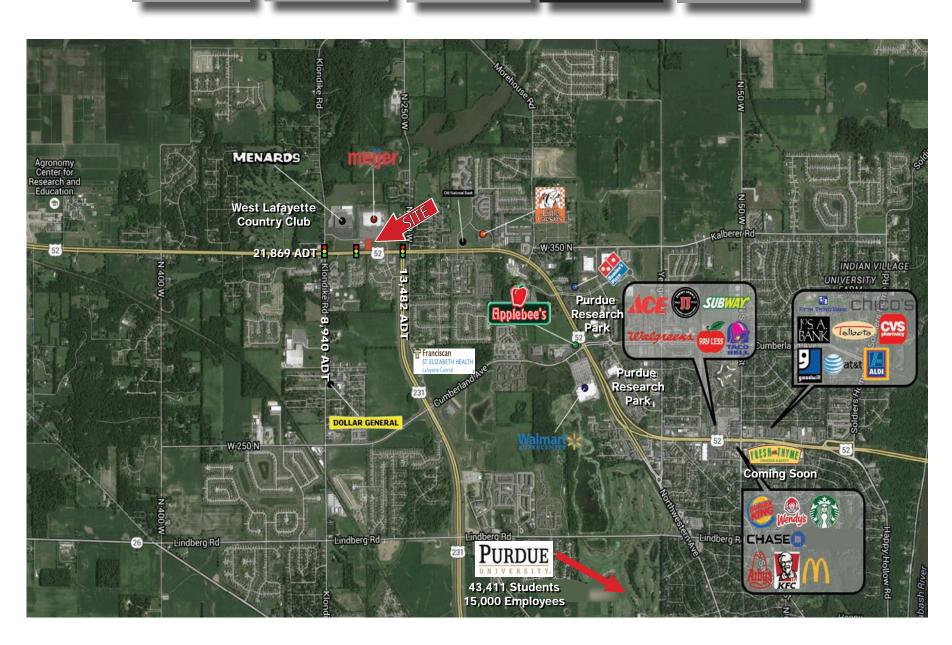

## **Property Highlights:**

- Fully Occupied with Starbucks, Great Clips, ATI Physical Therapy, and Verizon Wireless
- 7,690 SF small shop building completed in late 2017
- Located in front of 193,000 SF Meijer Supercenter on US 52 and adjacent to 200,000 SF Menards Home Improvement Center
- Large trade area with regional drawing power
- Prime visibility and easy access to US 52 (21,869 VPD)
- Close proximity to Purdue University (43,411 students, and +/-\ 15,000 employees)
- Regional trade area encompassing over 250,000 people

21,869 ADT