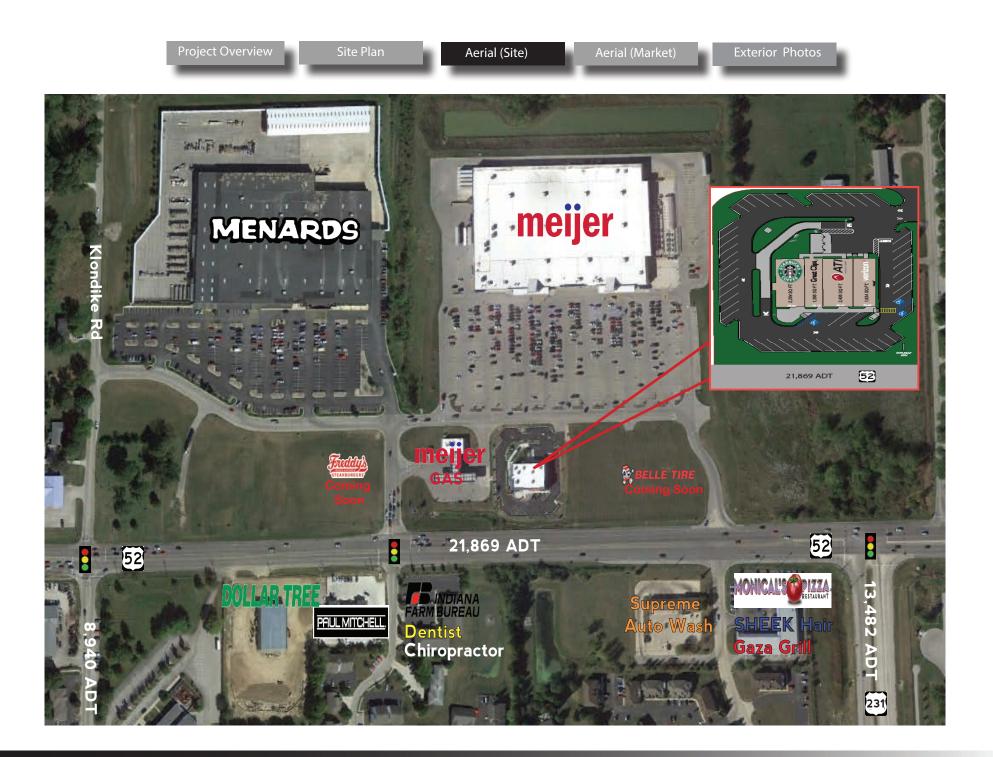

## **Property Highlights:**

- Fully Occupied with Starbucks, Great Clips, ATI Physical Therapy, and Verizon Wireless
- 7,690 SF small shop building completed in late 2017
- Located in front of 193,000 SF Meijer Supercenter on US 52 and adjacent to 200,000 SF Menards Home Improvement Center
- Large trade area with regional drawing power
- Prime visibility and easy access to US 52 (21,869 VPD)
- Close proximity to Purdue University (43,411 students, and +/-\ 15,000 employees)
- Regional trade area encompassing over 250,000 people