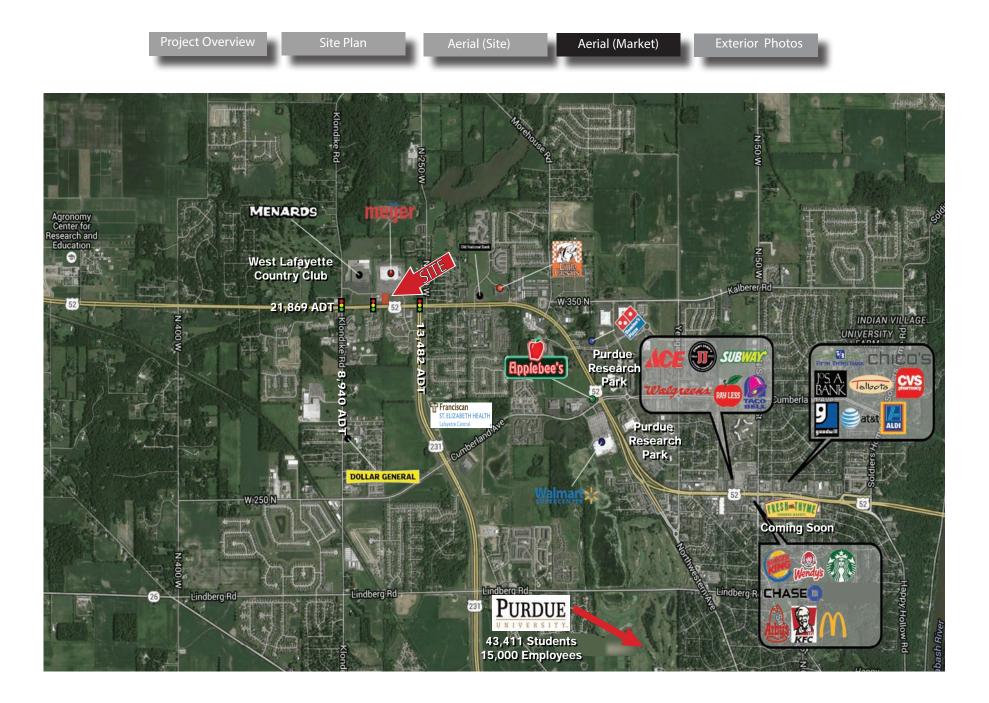

## **Property Highlights:**

- Fully Occupied with Starbucks, Great Clips, ATI Physical Therapy, and Verizon Wireless
- 7,690 SF small shop building completed in late 2017
- Located in front of 193,000 SF Meijer Supercenter on US 52 and adjacent to 200,000 SF Menards Home Improvement Center
- Large trade area with regional drawing power
- Prime visibility and easy access to US 52 (21,869 VPD)
- Close proximity to Purdue University (43,411 students, and +/-\ 15,000 employees)
- Regional trade area encompassing over 250,000 people