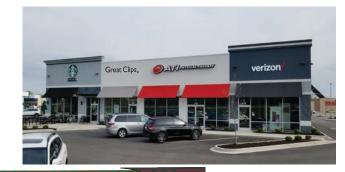

# West Lafayette Shoppes Fully Occupied

## **Property Highlights:**

- Fully Occupied with Starbucks, Great Clips, ATI Physical Therapy, and Verizon Wireless
- 7,690 SF small shop building completed in late 2017
- Located in front of 193,000 SF Meijer Supercenter on US 52 and adjacent to 200,000 SF Menards Home Improvement Center
- Large trade area with regional drawing power
- Prime visibility and easy access to US 52 (21,869 VPD)
- Close proximity to Purdue University (43,411 students, and +/-\ 15,000 employees)
- Regional trade area encompassing over 250,000 people