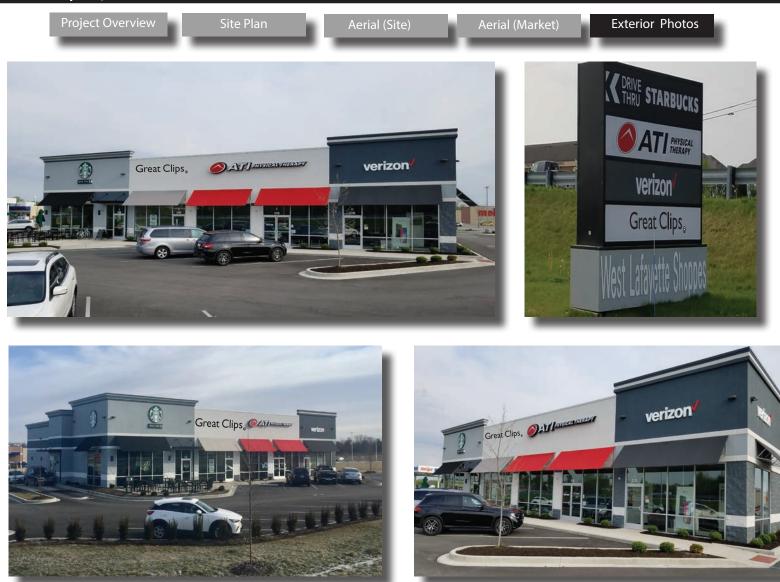

## **Property Highlights:**

- Fully Occupied with Starbucks, Great Clips, ATI Physical Therapy, and Verizon Wireless
- 7,690 SF small shop building completed in late 2017
- Located in front of 193,000 SF Meijer Supercenter on US 52 and adjacent to 200,000 SF Menards Home Improvement Center
- Large trade area with regional drawing power
- Prime visibility and easy access to US 52 (21,869 VPD)
- Close proximity to Purdue University (43,411 students, and +/-\ 15,000 employees)
- Regional trade area encompassing over 250,000 people