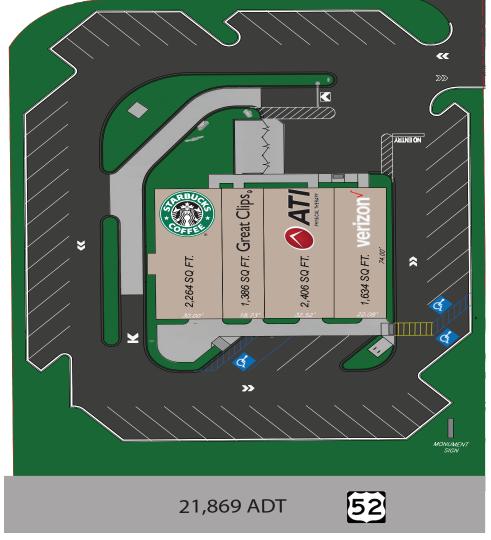

| Suite | Tenant               | Size                  | Frontage |
|-------|----------------------|-----------------------|----------|
| A     | Starbucks            | 2,264 SF              | 30′      |
| В     | Great Clips          | 1,386 SF              | 18.73′   |
| С     | ATI Physical Therapy | 2,406 SF              | 32.52    |
| D     | Verizon (TCC)        | 1,634 SF              | 22.08′   |
|       | Total GLA:           | 7,690 SF              |          |
|       | Parking:             | 51 spaces             |          |
|       | Parking Ratio:       | 6.63 spaces/ 1,000 SF |          |