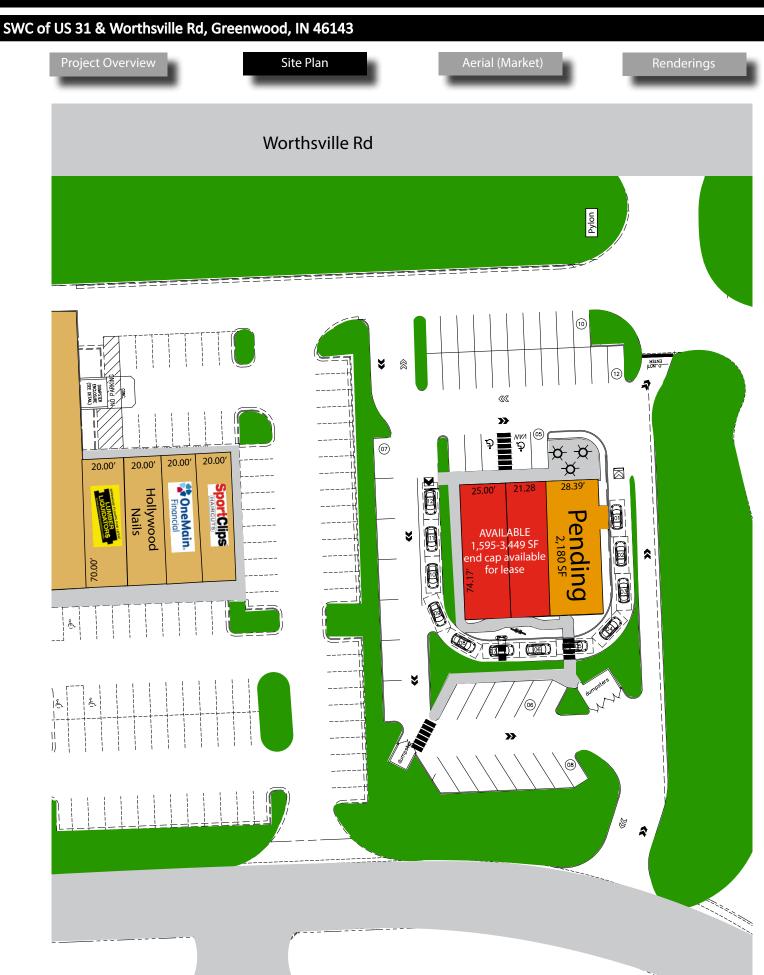

# New Development: Shoppes at Worthsville FULLY LEASED

#### SWC of US 31 & Worthsville Rd, Greenwood, IN 46143