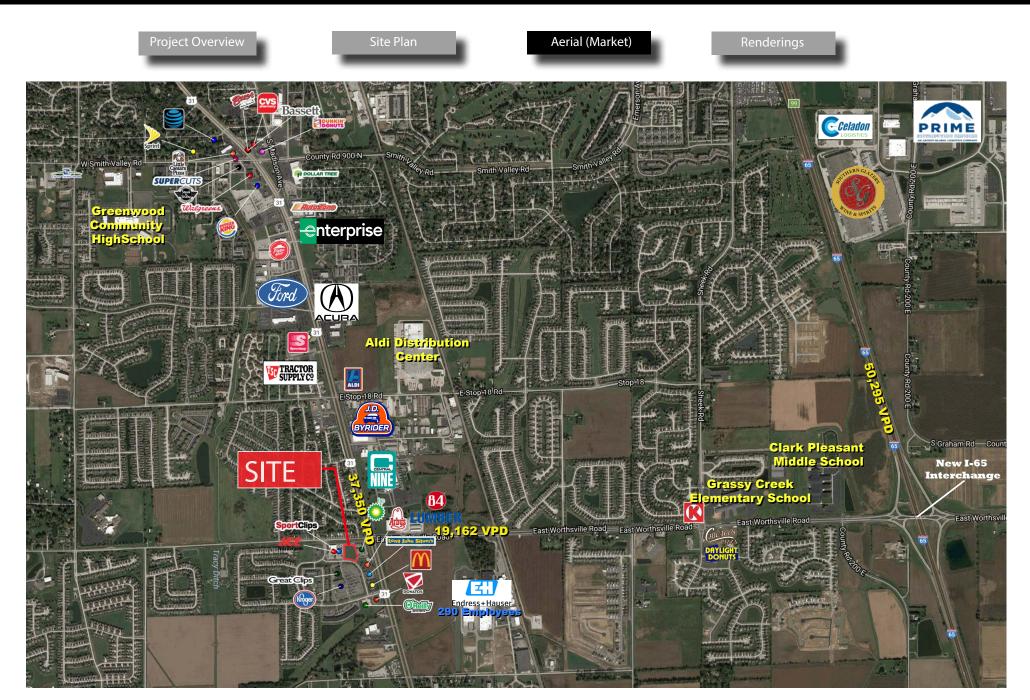

## New Development: Shoppes at Worthsville FULLY LEASED

#### SWC of US 31 & Worthsville Rd, Greenwood, IN 46143