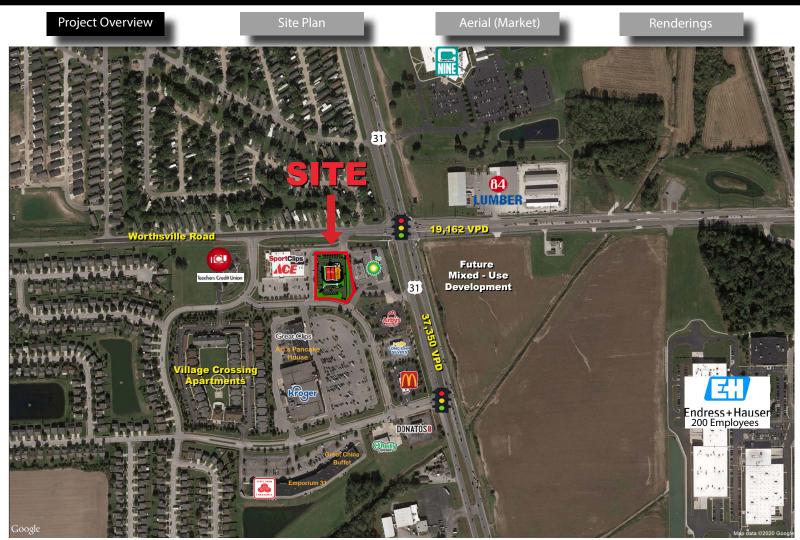

# New Development: Shoppes at Worthsville FULLY LEASED

#### SWC of US 31 & Worthsville Rd, Greenwood, IN 46143

### **Property Highlights:**

- Fully leased
- Located at the intersection of Worthsville Road & US31 (combined 56,512 cars per day)
- Just west of the new I-65 interchange on Worthsville Road
- Anchored by strong performing Kroger
- Growing retail trade area with robust residential growth