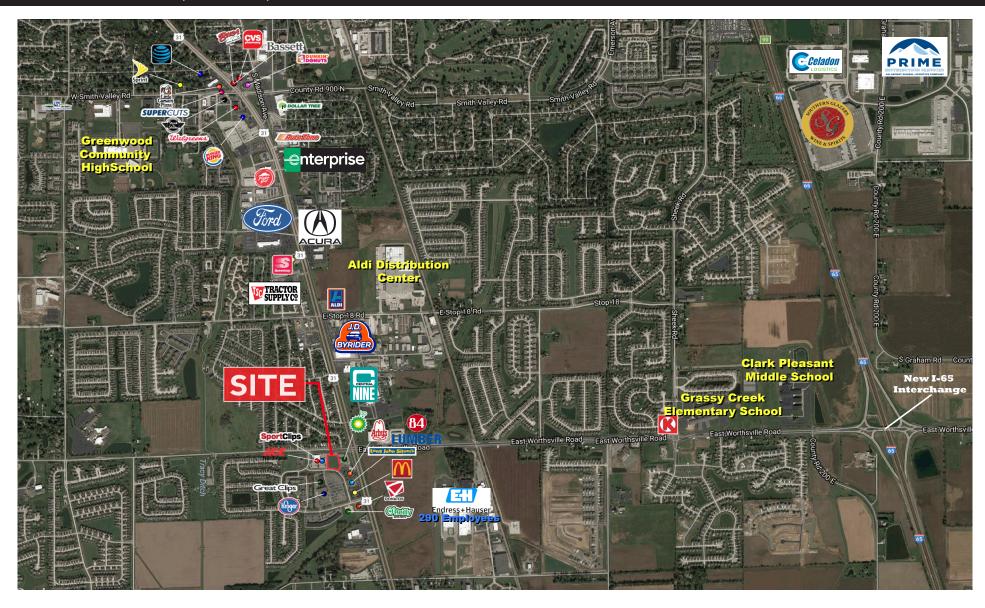

#### **Property Highlights:**

- 1.42 Acre Outlot available for Development
- Located at the SWC of Worthsville Road & US 31 (combined 47,000+ cars per day)
- Anchored by Kroger
- Significant housing growth in area
- New I-65 interchange on Worthsville Road recently opened