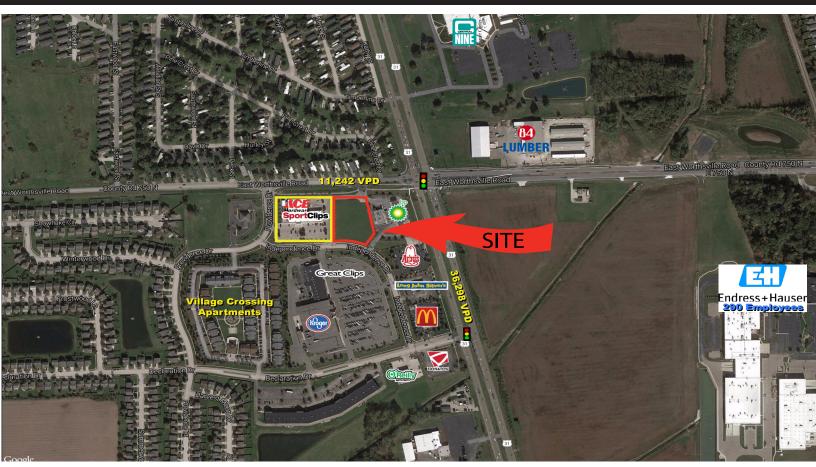

### 1.42 Acre Outlot Available for Development or Ground Lease

SWC of US 31 & Worthsville Rd, Greenwood, IN 46143

#### **Property Highlights:**

- 1.42 Acre Outlot available for Development
- Located at the SWC of Worthsville Road & US 31 (combined 47,000+ cars per day)
- Anchored by Kroger
- Significant housing growth in area
- New I-65 interchange on Worthsville Road recently opened

### 1.42 Acre Outlot Available for Development or Ground Lease

SWC of US 31 & Worthsville Rd, Greenwood, IN 46143

| Suite # | Tenant             | SF      |
|---------|--------------------|---------|
| 2101    | Ace Hardware       | 22,500  |
| 2117    | Lumber Liquidators | 1,400   |
| 2119    | Hollywood Nails    | 1,400   |
| 2135    | OneMain Financial  | 1,400   |
| 2142    | Sports Clips       | 1,400   |
| Outlot  | Available          | 1.42 AC |