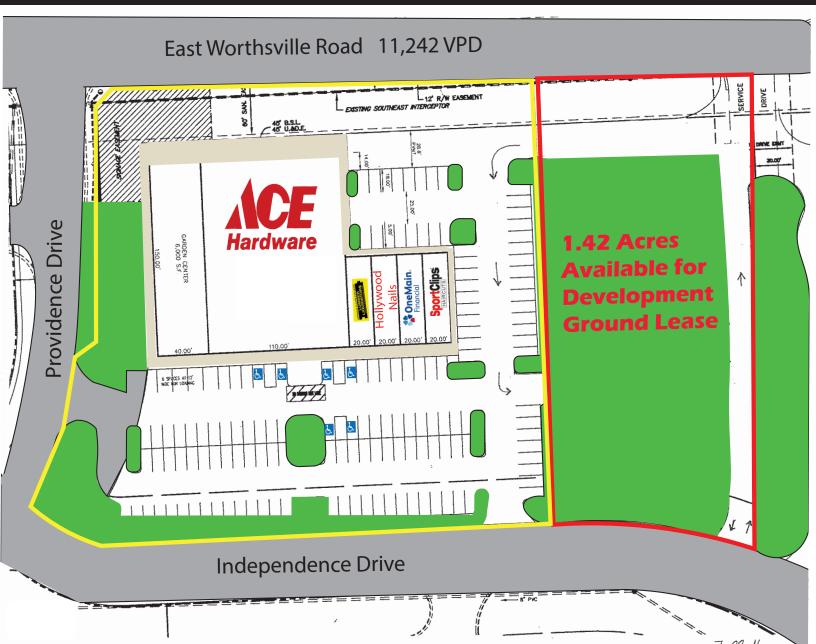

### 1.42 Acre Outlot Available for Development or Ground Lease

SWC of US 31 & Worthsville Rd, Greenwood, IN 46143

#### **Property Highlights:**

- 1.42 Acre Outlot available for Development
- Located at the SWC of Worthsville Road & US 31 (combined 47,000+ cars per day)
- Anchored by Kroger
- Significant housing growth in area
- New I-65 interchange on Worthsville Road recently opened

### 1.42 Acre Outlot Available for Development or Ground Lease

SWC of US 31 & Worthsville Rd, Greenwood, IN 46143

| Suite # | Tenant             | SF      |
|---------|--------------------|---------|
| 2101    | Ace Hardware       | 22,500  |
| 2117    | Lumber Liquidators | 1,400   |
| 2119    | Hollywood Nails    | 1,400   |
| 2135    | OneMain Financial  | 1,400   |
| 2142    | Sports Clips       | 1,400   |
| Outlot  | Available          | 1.42 AC |