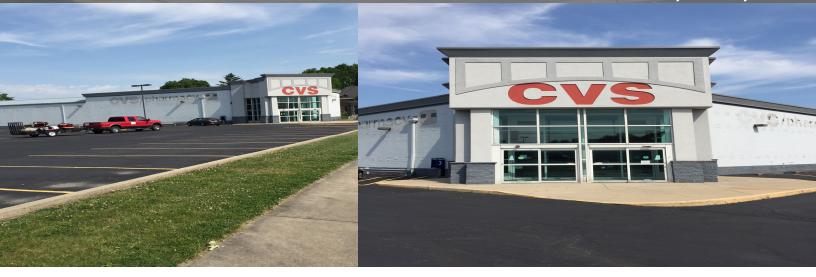

### **FOR LEASE** 12,617 SF Available Retail or Medical Use

## FORMER CVS BUILDING

460 West Walnut Street, Frankfort, IN 46041

#### **Property Highlights:**

- Excellent Location with Great Visibility
- Retail Building for Lease
- Free Standing 12,617 SF Building
- Building Built in 1995
- 17.6 Foot High Ceiling Heights

- Drive Thru
- 53 Dedicated Parking Spaces
- 18 Foot Pylon Sign
- Neighborhood Retail Hub
- Frankfort is Home to Frito Lay, Federal Mogul, Con Agra Foods Industrial Park with Approximately 4,000 Employees