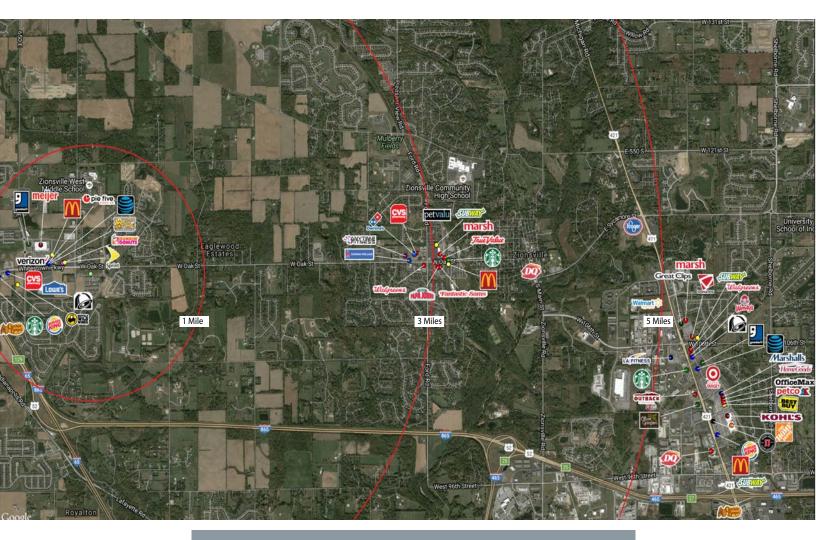

#### **Market Aerial**

| 2016 DEMOGRAPHICS               | 1 miles   | 3 miles   | 5 miles   | 7 miles   |
|---------------------------------|-----------|-----------|-----------|-----------|
| Population                      | 4,398     | 19,819    | 38,838    | 88,844    |
| Population Growth % (2010-2016) | 60.48%    | 29.66%    | 20.49%    | 16.33%    |
| Households                      | 1,496     | 6,685     | 13,886    | 32,581    |
| Avg. HH \$                      | \$139,415 | \$150,602 | \$140,927 | \$120,984 |