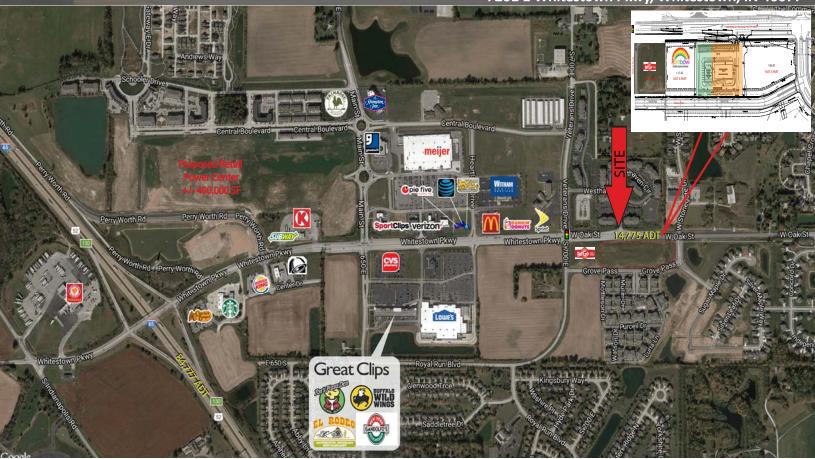

7201 E Whitestown Pkwy, Whitestown, IN 46077

#### **Property Highlights:**

- 10,500 SF new construction planned for Spring 2017 delivery
- Whitestown Pkwy is a new and growing retail corridor anchored by Meijer and Lowe's serving the greater Zionsville & Whitestown communities
- Surrounded by significant housing growth of high-end housing and apartment communities
- Conveniently located near the Anson Development which is a 1,700 acre mixed-use community encompassing a master plan of 2,500+ residential units and 13 million SF of office, industrial, medical, hospitality and retail
- Heavy daytime traffic generated by Witham's medical facility and AllPoints at Anson Business Park

#### **Market Aerial**

| 2016 DEMOGRAPHICS               | 1 miles   | 3 miles   | 5 miles   | 7 miles   |
|---------------------------------|-----------|-----------|-----------|-----------|
| Population                      | 4,398     | 19,819    | 38,838    | 88,844    |
| Population Growth % (2010-2016) | 60.48%    | 29.66%    | 20.49%    | 16.33%    |
| Households                      | 1,496     | 6,685     | 13,886    | 32,581    |
| Avg. HH \$                      | \$139,415 | \$150,602 | \$140,927 | \$120,984 |