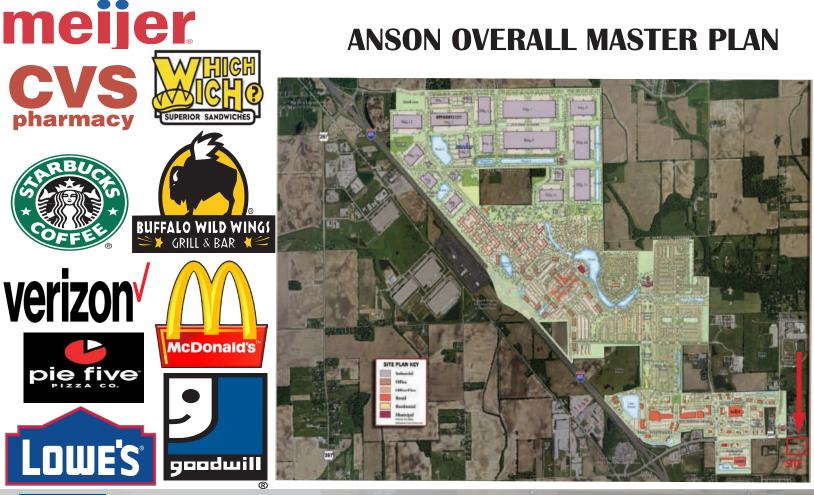

#### **Property Highlights:**

- 10,500 SF new construction planned for Spring 2017 delivery
- Whitestown Pkwy is a new and growing retail corridor anchored by Meijer and Lowe's serving the greater Zionsville & Whitestown communities
- Surrounded by significant housing growth of high-end housing and apartment communities
- Conveniently located near the Anson Development which is a 1,700 acre mixed-use community encompassing a master plan of 2,500+ residential units and 13 million SF of office, industrial, medical, hospitality and retail
- Heavy daytime traffic generated by Witham's medical facility and AllPoints at Anson Business Park

#### Anson

**Retailers:** 

- 1,700 acre mixed-use community development
- Growing population with a recent increase of 2,500 residential units
- Witham's new state of the art 43,500 SF medical facility
- Creation of over 3,200 (& counting) employees at AllPoints at Anson Business Park including Amazon, Express Scripts, Weaver Popcorn, General Nutrition Company, Kenco Logistic Services