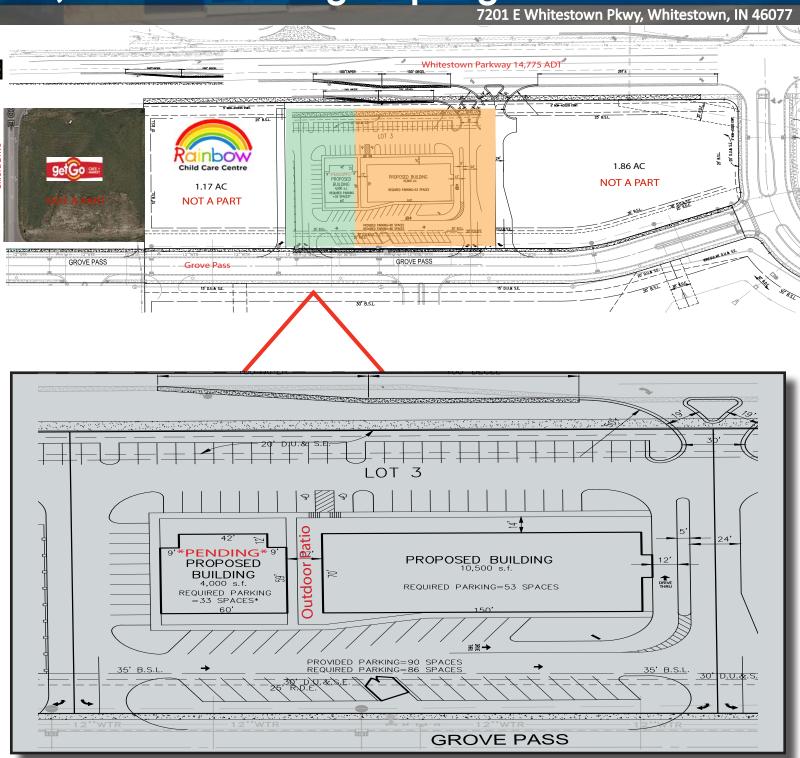

7201 E Whitestown Pkwy, Whitestown, IN 46077

#### **Property Highlights:**

- 10,500 SF new construction planned for Spring 2017 delivery
- Whitestown Pkwy is a new and growing retail corridor anchored by Meijer and Lowe's serving the greater Zionsville & Whitestown communities
- Surrounded by significant housing growth of high-end housing and apartment communities
- Conveniently located near the Anson Development which is a 1,700 acre mixed-use community encompassing a master plan of 2,500+ residential units and 13 million SF of office, industrial, medical, hospitality and retail
- Heavy daytime traffic generated by Witham's medical facility and AllPoints at Anson Business Park