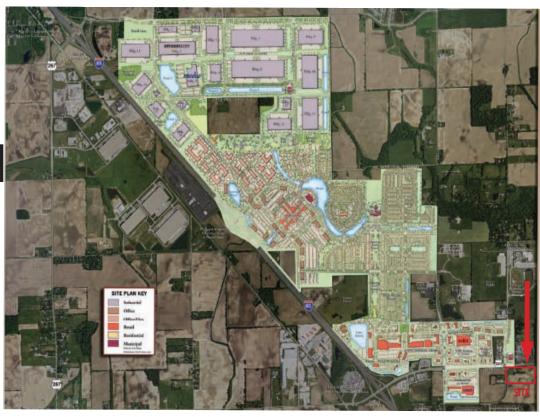

## ANSON OVERALL MASTER PLAN

# New Construction Retail Development Whitestown Pkwy, Whitestown, IN 10,500 SF Building - Spring 2017

7201 E Whitestown Pkwy, Whitestown, IN 46077

- 1,700 acre mixed-use community development
- Growing population with a recent increase of 2,500 residential units
- Witham's new state of the art 43,500 SF medical facility
- Creation of over 3,200 (& counting) employees at AllPoints at Anson Business Park including
  Amazon, Express Scripts, Weaver Popcorn, General Nutrition Company, Kenco Logistic Services