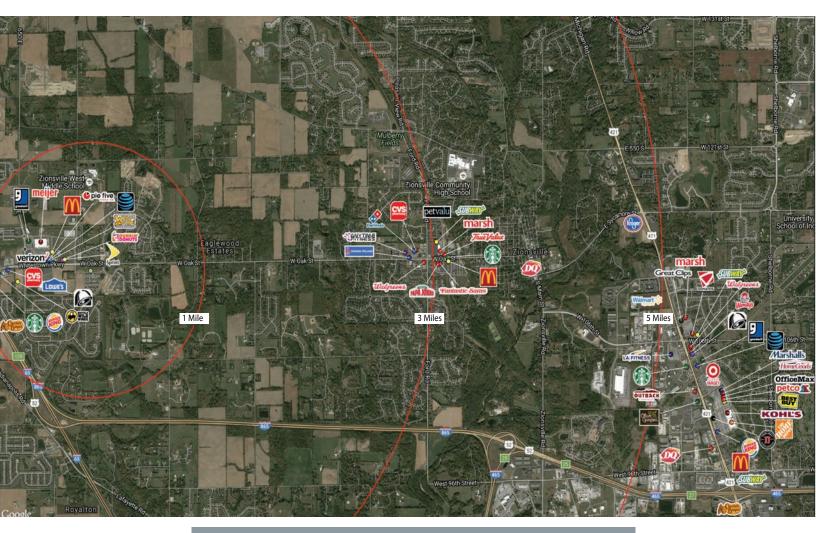

## **Market Aerial**

| 2016 DEMOGRAPHICS               | 1 miles   | 3 miles   | 5 miles   | 7 miles   |
|---------------------------------|-----------|-----------|-----------|-----------|
| Population                      | 4,398     | 19,819    | 38,838    | 88,844    |
| Population Growth % (2010-2016) | 60.48%    | 29.66%    | 20.49%    | 16.33%    |
| Households                      | 1,496     | 6,685     | 13,886    | 32,581    |
| Avg. HH \$                      | \$139,415 | \$150,602 | \$140,927 | \$120,984 |