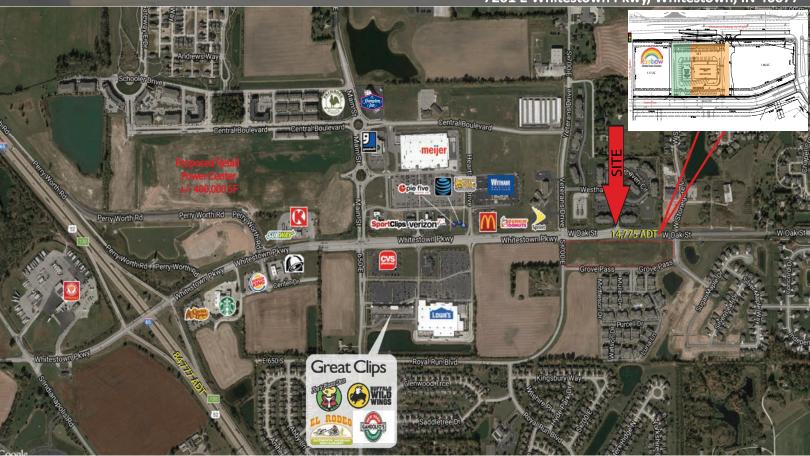

## New Construction Retail Development Whitestown Pkwy, Whitestown, IN 10,500 SF Building - Spring 2017

7201 E Whitestown Pkwy, Whitestown, IN 46077

### Property Highlights:

- 10,500 SF new construction planned for Spring 2017 delivery
- Whitestown Pkwy is a new and growing retail corridor anchored by Meijer and Lowe's serving the greater Zionsville & Whitestown communities
- Surrounded by significant housing growth of high-end housing and apartment communities
- Conveniently located near the Anson Development which is a 1,700 acre mixed-use community encompassing a master plan of 2,500+ residential units and 13 million SF of office, industrial, medical, hospitality and retail
- Heavy daytime traffic generated by Witham's medical facility and AllPoints at Anson Business Park

# New Construction Retail Development Whitestown Pkwy, Whitestown, IN 10,500 SF Building - Spring 2017

7201 E Whitestown Pkwy, Whitestown, IN 46077

- 1,700 acre mixed-use community development
- Growing population with a recent increase of 2,500 residential units
- Witham's new state of the art 43,500 SF medical facility
- Creation of over 3,200 (& counting) employees at AllPoints at Anson Business Park including
  Amazon, Express Scripts, Weaver Popcorn, General Nutrition Company, Kenco Logistic Services